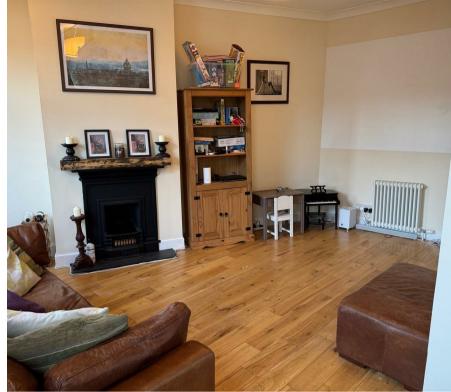

The Knowe, 19 Curate Wynd, Kinross, KY13 8DX

Offers Over £190,000

\*\*\* £20,000 Below Home Report Value \*\*\*\* The Knowe is an immaculately presented lower conversion ideally located in a popular Town Centre location. This property has fresh modern décor throughout whilst retaining a great deal of original charm and character. The accommodation has an extremely flexible layout with entry being gained from the front into a reception hallway which in turn leads to the living room and front facing master bedroom. The Tastefully decorated living room is a good size with window to the front, wood burning stove and doors leading to a second double bedroom and dining hallway. The dining hall is currently utilised as an extension of the kitchen with additional storage and ample space for a dining table and chairs if required. The modern kitchen has ample units at base and wall levels, fitted oven, microwave, hob and window to the front. The second reception room currently being utilised as a living room could easily offer an additional bedroom if required. This room has a feature fireplace and windows and a French door leading to the front terrace. There is a study/nursery bedroom to the rear of the property with a window overlooking the rear garden. The family bathroom is a well-presented room with w.c, wash hand basin and L-shaped bath with rain shower over and window to the rear.