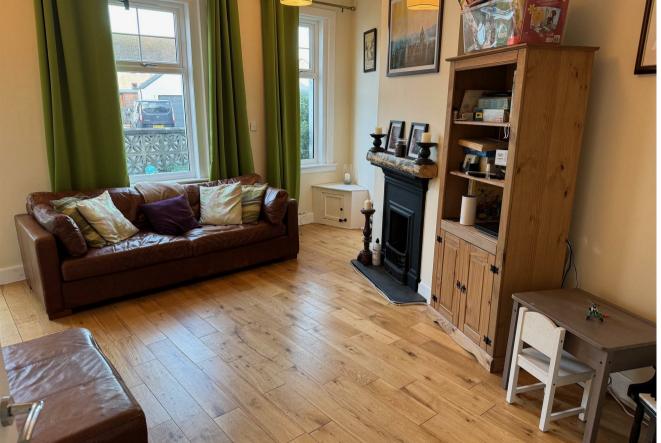

The Knowe, 19 Curate Wynd, Kinross, KY13 8DX

Offers Over £190,000

\*\*\* £20,000 Below Home Report Value \*\*\*\* The Knowe is an immaculately presented lower conversion ideally located in a popular Town Centre location. This property has fresh modern décor throughout whilst retaining a great deal of original charm and character. The accommodation has an extremely flexible layout with entry being gained from the front into a reception hallway which in turn leads to the living room and front facing master bedroom. The Tastefully decorated living room is a good size with window to the front, wood burning stove and doors leading to a second double bedroom and dining hallway. The dining hall is currently utilised as an extension of the kitchen with additional storage and ample space for a dining table and chairs if required. The modern kitchen has ample units at base and wall levels, fitted oven, microwave, hob and window to the front. The second reception room currently being utilised as a living room could easily offer an additional bedroom if required. This room has a feature fireplace and windows and a French door leading to the front terrace. There is a study/nursery bedroom to the rear of the property with a window overlooking the rear garden. The family bathroom is a well-presented room with w.c, wash hand basin and L-shaped bath with rain shower over and window to the rear.