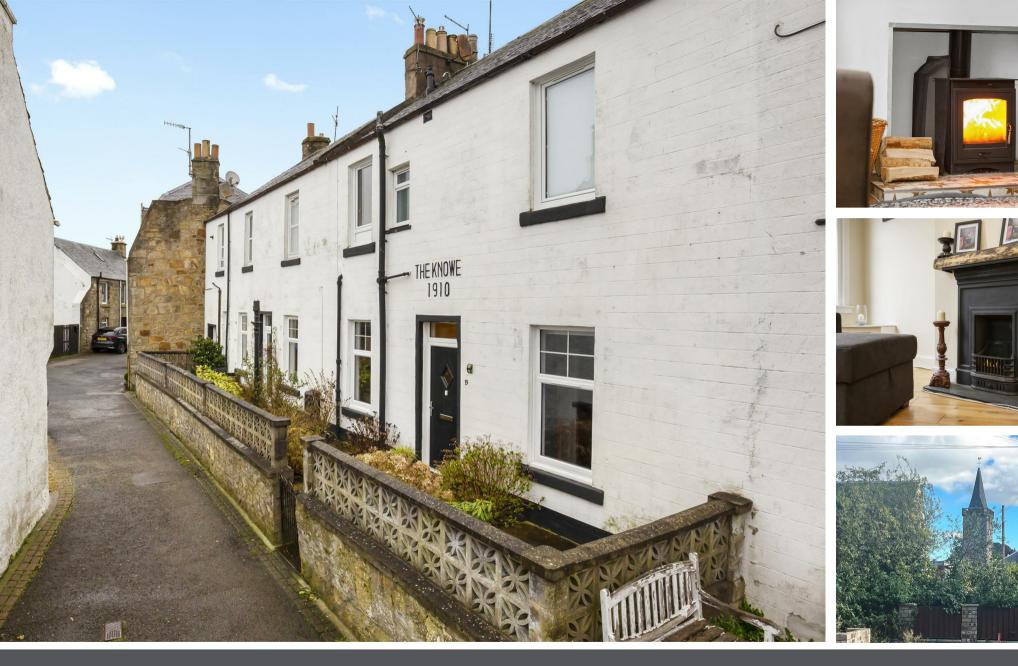

The Knowe, 19 Curate Wynd, Kinross, KY13 8DX

Offers Over £190,000

\*\*\* £20,000 Below Home Report Value \*\*\*\* The Knowe is an immaculately presented lower conversion ideally located in a popular Town Centre location. This property has fresh modern décor throughout whilst retaining a great deal of original charm and character. The accommodation has an extremely flexible layout with entry being gained from the front into a reception hallway which in turn leads to the living room and front facing master bedroom. The Tastefully decorated living room is a good size with window to the front, wood burning stove and doors leading to a second double bedroom and dining hallway. The dining hall is currently utilised as an extension of the kitchen with additional storage and ample space for a dining table and chairs if required. The modern kitchen has ample units at base and wall levels, fitted oven, microwave, hob and window to the front. The second reception room currently being utilised as a living room could easily offer an additional bedroom if required. This room has a feature fireplace and windows and a French door leading to the front terrace. There is a study/nursery bedroom to the rear of the property with a window overlooking the rear garden. The family bathroom is a well-presented room with w.c, wash hand basin and L-shaped bath with rain shower over and window to the rear.

## OUTSIDE SPACE

Externally this property has a private terrace to the front offering an ideal space for outside dining. To the rear, the property has a spacious outbuilding, currently housing the boiler and ample additional storage as well as a garden shed. The large garden is a communal space with paved seating areas, lawned drying green and an archway leading to the front.