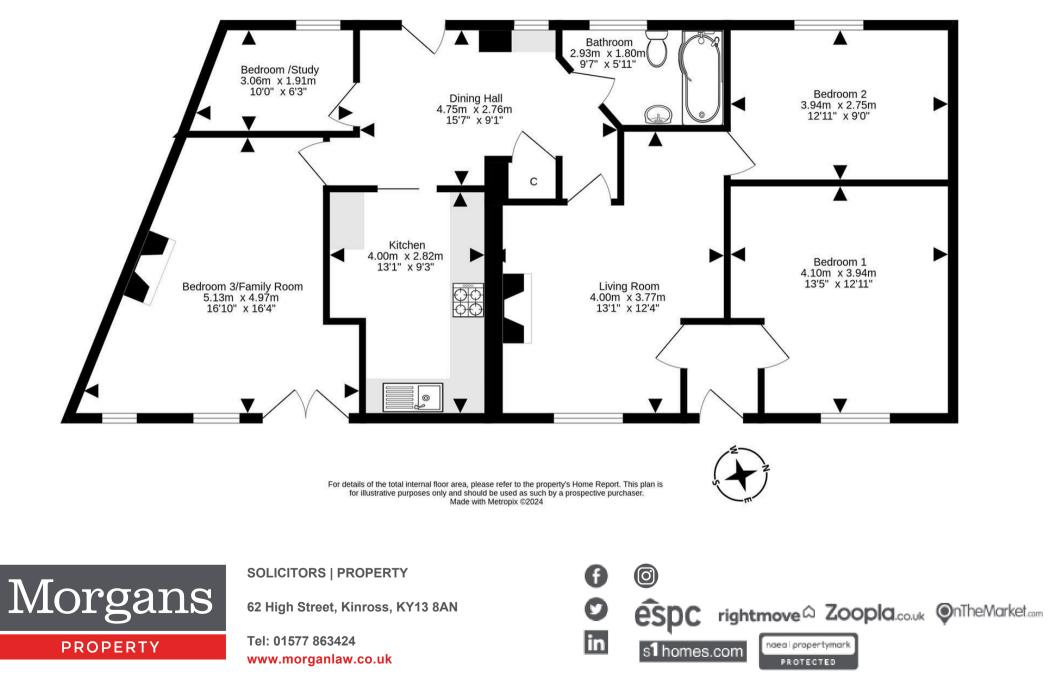

The Knowe, 19 Curate Wynd, Kinross, KY13 8DX

Offers Over £190,000

\*\*\* £20,000 Below Home Report Value \*\*\*\* The Knowe is an immaculately presented lower conversion ideally located in a popular Town Centre location. This property has fresh modern décor throughout whilst retaining a great deal of original charm and character. The accommodation has an extremely flexible layout with entry being gained from the front into a reception hallway which in turn leads to the living room and front facing master bedroom. The Tastefully decorated living room is a good size with window to the front, wood burning stove and doors leading to a second double bedroom and dining hallway. The dining hall is currently utilised as an extension of the kitchen with additional storage and ample space for a dining table and chairs if required. The modern kitchen has ample units at base and wall levels, fitted oven, microwave, hob and window to the front. The second reception room currently being utilised as a living room could easily offer an additional bedroom if required. This room has a feature fireplace and windows and a French door leading to the front terrace. There is a study/nursery bedroom to the rear of the property with a window overlooking the rear garden. The family bathroom is a well-presented room with w.c, wash hand basin and L-shaped bath with rain shower over and window to the rear.