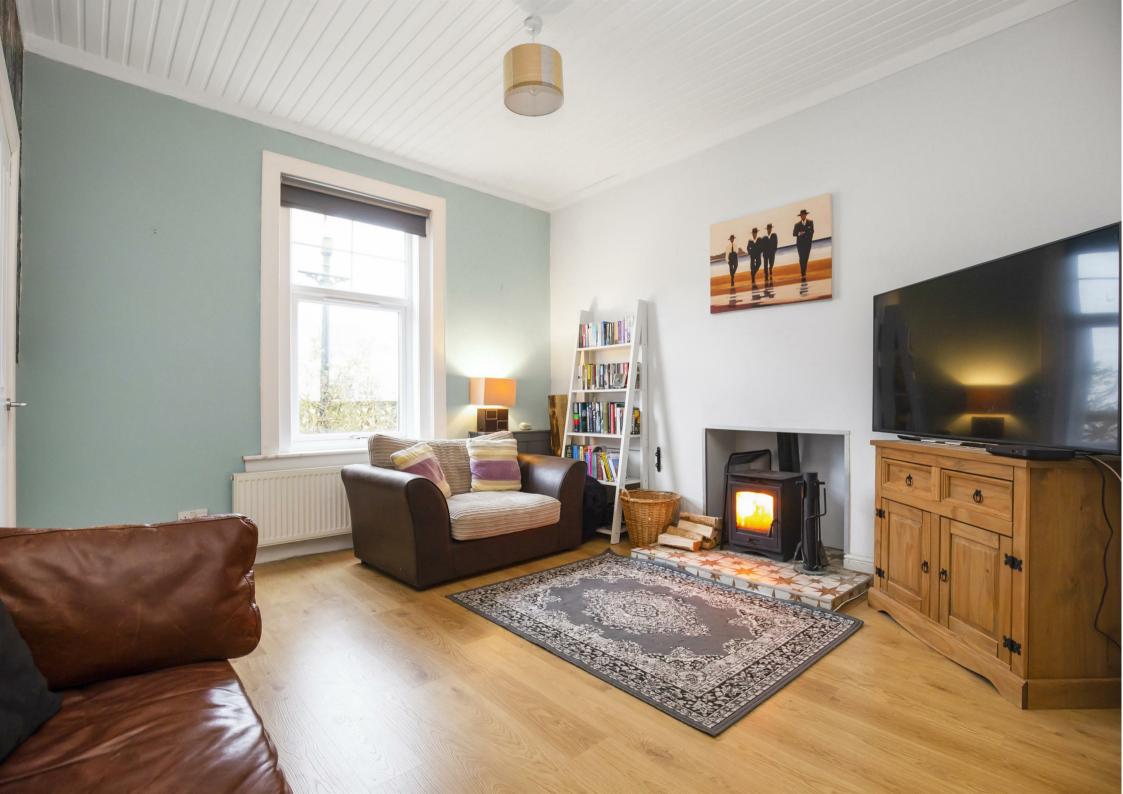

The Knowe, 19 Curate Wynd, Kinross, KY13 8DX

Offers Over £190,000

\*\*\* £20,000 Below Home Report Value \*\*\*\* The Knowe is an immaculately presented lower conversion ideally located in a popular Town Centre location. This property has fresh modern décor throughout whilst retaining a great deal of original charm and character. The accommodation has an extremely flexible layout with entry being gained from the front into a reception hallway which in turn leads to the living room and front facing master bedroom. The Tastefully decorated living room is a good size with window to the front, wood burning stove and doors leading to a second double bedroom and dining hallway. The dining hall is currently utilised as an extension of the kitchen with additional storage and ample space for a dining table and chairs if required. The modern kitchen has ample units at base and wall levels, fitted oven, microwave, hob and window to the front. The second reception room currently being utilised as a living room could easily offer an additional bedroom if required. This room has a feature fireplace and windows and a French door leading to the front terrace. There is a study/nursery bedroom to the rear of the property with a window overlooking the rear garden. The family bathroom is a well-presented room with w.c, wash hand basin and L-shaped bath with rain shower over and window to the rear.