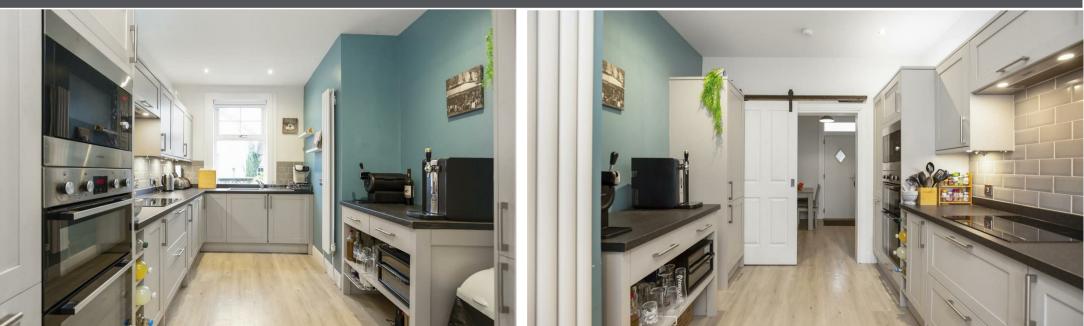

The Knowe, 19 Curate Wynd, Kinross, KY13 8DX

Offers Over £190,000

\*\*\* £20,000 Below Home Report Value \*\*\*\* The Knowe is an immaculately presented lower conversion ideally located in a popular Town Centre location. This property has fresh modern décor throughout whilst retaining a great deal of original charm and character. The accommodation has an extremely flexible layout with entry being gained from the front into a reception hallway which in turn leads to the living room and front facing master bedroom. The Tastefully decorated living room is a good size with window to the front, wood burning stove and doors leading to a second double bedroom and dining hallway. The dining hall is currently utilised as an extension of the kitchen with additional storage and ample space for a dining table and chairs if required. The modern kitchen has ample units at base and wall levels, fitted oven, microwave, hob and window to the front. The second reception room currently being utilised as a living room could easily offer an additional bedroom if required. This room has a feature fireplace and windows and a French door leading to the front terrace. There is a study/nursery bedroom to the rear of the property with a window overlooking the rear garden. The family bathroom is a well-presented room with w.c, wash hand basin and L-shaped bath with rain shower over and window to the rear.