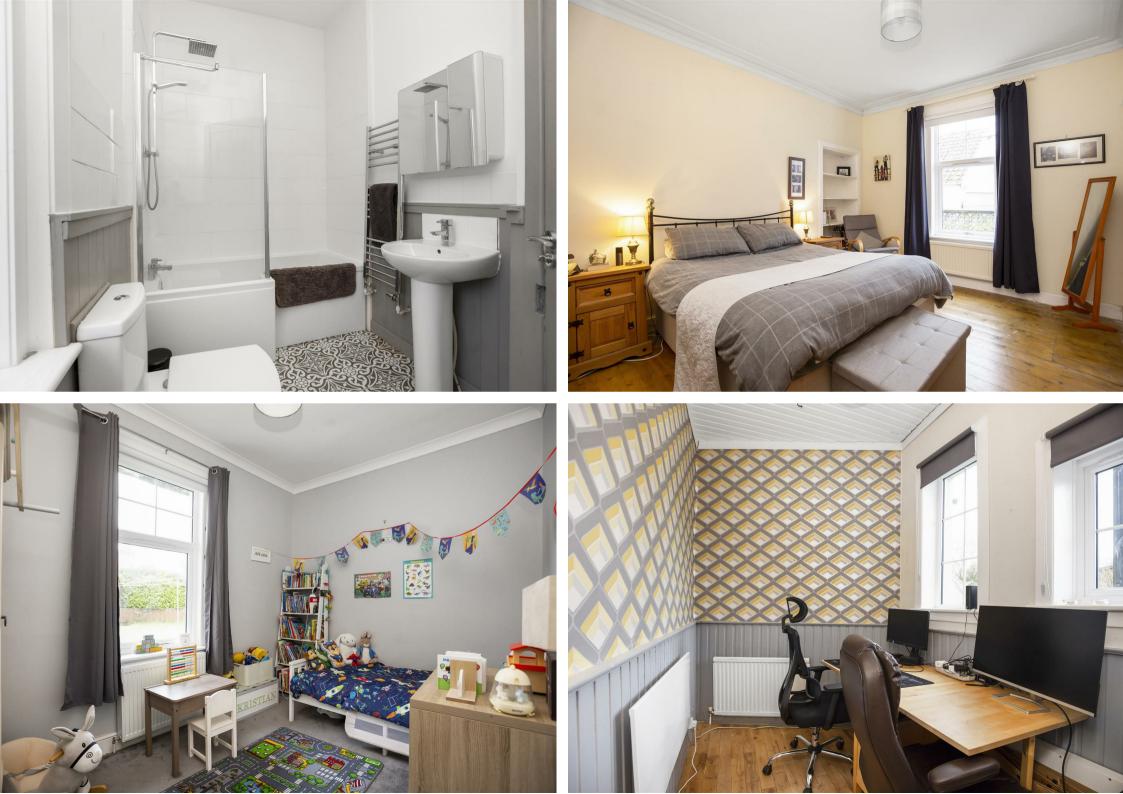

The Knowe, 19 Curate Wynd, Kinross, KY13 8DX

Offers Over £190,000

\*\*\* £20,000 Below Home Report Value \*\*\*\* The Knowe is an immaculately presented lower conversion ideally located in a popular Town Centre location. This property has fresh modern décor throughout whilst retaining a great deal of original charm and character. The accommodation has an extremely flexible layout with entry being gained from the front into a reception hallway which in turn leads to the living room and front facing master bedroom. The Tastefully decorated living room is a good size with window to the front, wood burning stove and doors leading to a second double bedroom and dining hallway. The dining hall is currently utilised as an extension of the kitchen with additional storage and ample space for a dining table and chairs if required. The modern kitchen has ample units at base and wall levels, fitted oven, microwave, hob and window to the front. The second reception room currently being utilised as a living room could easily offer an additional bedroom if required. This room has a feature fireplace and windows and a French door leading to the front terrace. There is a study/nursery bedroom to the rear of the property with a window overlooking the rear garden. The family bathroom is a well-presented room with w.c, wash hand basin and L-shaped bath with rain shower over and window to the rear.