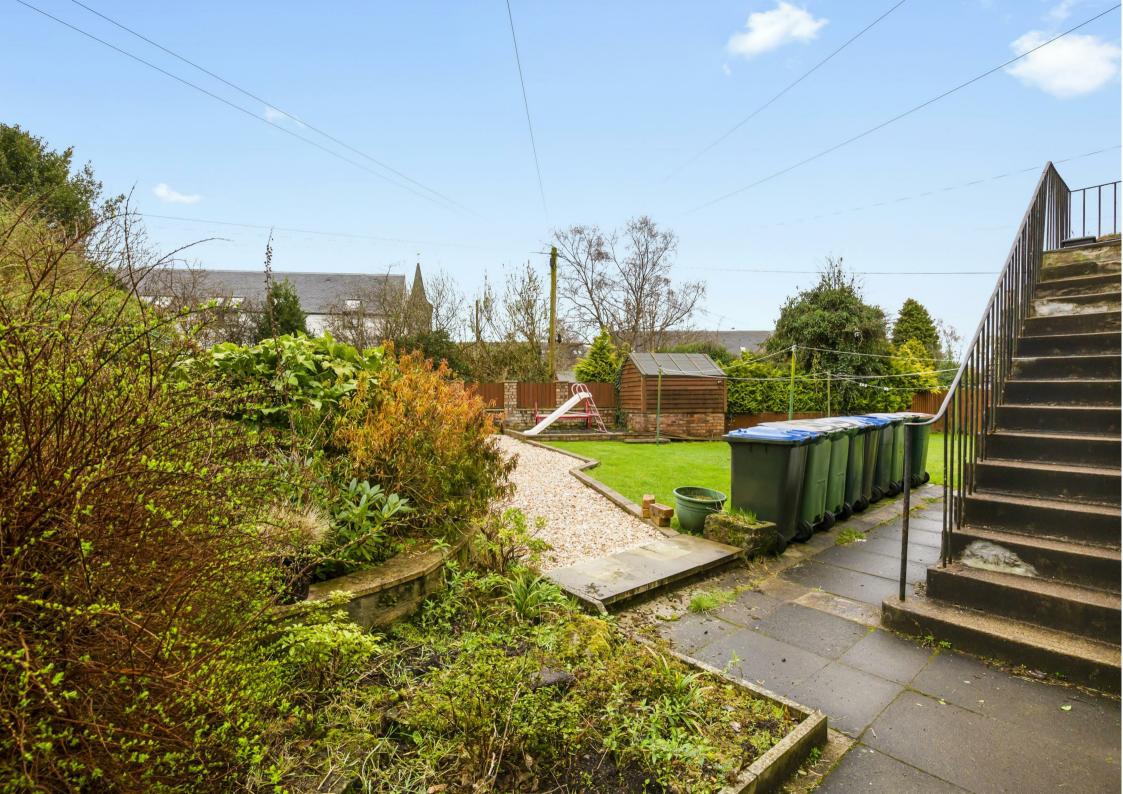

## OUTSIDE SPACE

Externally this property has a private terrace to the front offering an ideal space for outside dining. To the rear, the property has a spacious outbuilding, currently housing the boiler and ample additional storage as well as a garden shed. The large garden is a communal space with paved seating areas, lawned drying green and an archway leading to the front.