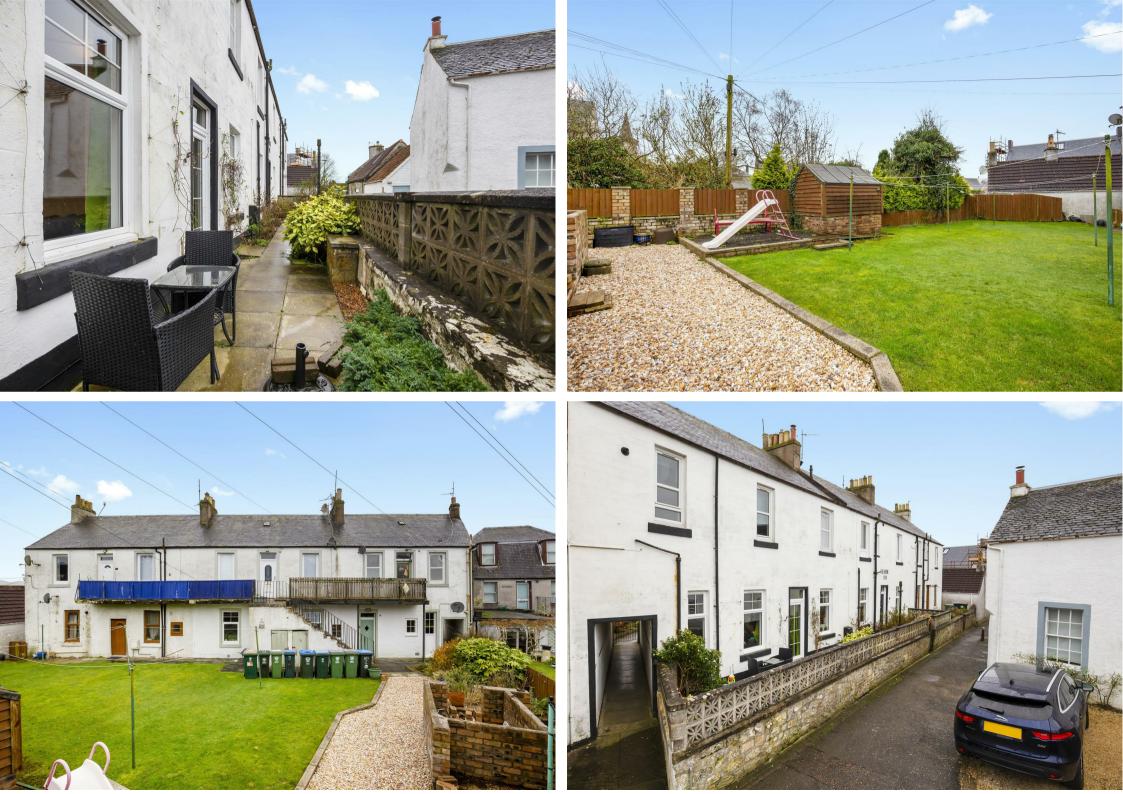

The Knowe, 19 Curate Wynd, Kinross, KY13 8DX

Offers Over £190,000

\*\*\* £20,000 Below Home Report Value \*\*\*\* The Knowe is an immaculately presented lower conversion ideally located in a popular Town Centre location. This property has fresh modern décor throughout whilst retaining a great deal of original charm and character. The accommodation has an extremely flexible layout with entry being gained from the front into a reception hallway which in turn leads to the living room and front facing master bedroom. The Tastefully decorated living room is a good size with window to the front, wood burning stove and doors leading to a second double bedroom and dining hallway. The dining hall is currently utilised as an extension of the kitchen with additional storage and ample space for a dining table and chairs if required. The modern kitchen has ample units at base and wall levels, fitted oven, microwave, hob and window to the front. The second reception room currently being utilised as a living room could easily offer an additional bedroom if required. This room has a feature fireplace and windows and a French door leading to the front terrace. There is a study/nursery bedroom to the rear of the property with a window overlooking the rear garden. The family bathroom is a well-presented room with w.c, wash hand basin and L-shaped bath with rain shower over and window to the rear.

## OUTSIDE SPACE

Externally this property has a private terrace to the front offering an ideal space for outside dining. To the rear, the property has a spacious outbuilding, currently housing the boiler and ample additional storage as well as a garden shed. The large garden is a communal space with paved seating areas, lawned drying green and an archway leading to the front.