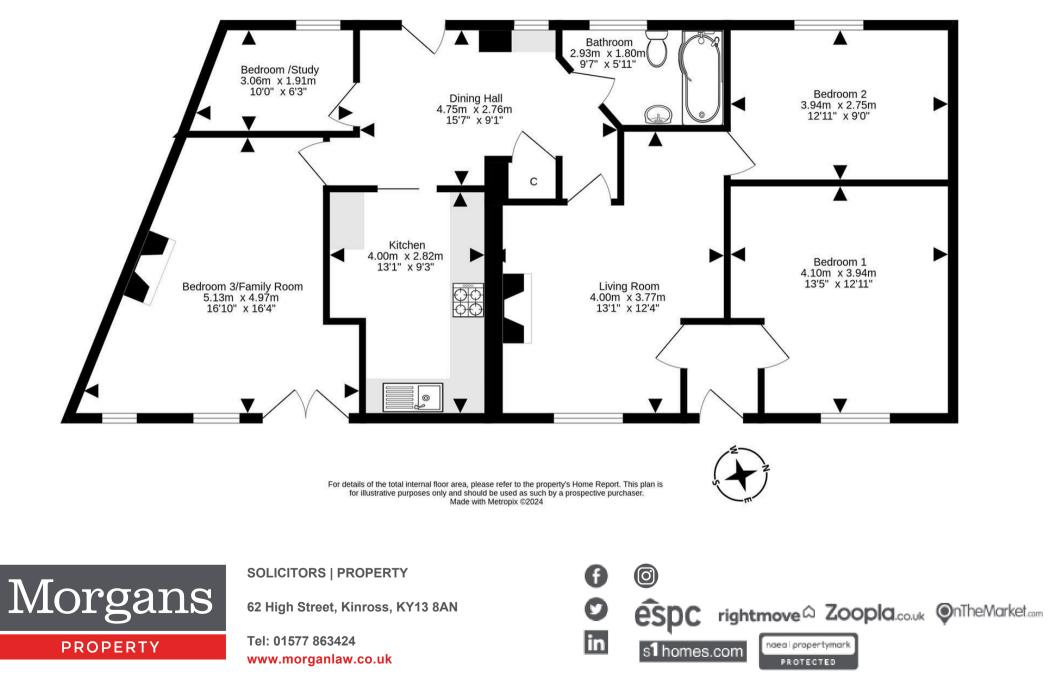

The Knowe, 19 Curate Wynd, Kinross, KY13 8DX

Fixed Price £210,000

The Knowe is an immaculately presented lower conversion ideally located in a popular Town Centre location. This property has fresh modern décor throughout whilst retaining a great deal of original charm and character. The accommodation has an extremely flexible layout with entry being gained from the front into a reception hallway which in turn leads to the living room and front facing master bedroom. The Tastefully decorated living room is a good size with window to the front, wood burning stove and doors leading to a second double bedroom and dining hallway. The dining hall is currently utilised as an extension of the kitchen with additional storage and ample space for a dining table and chairs if required. The modern kitchen has ample units at base and wall levels, fitted oven, microwave, hob and window to the front. The second reception room currently being utilised as a living room could easily offer an additional bedroom if required. This room has a feature fireplace and windows and a French door leading to the front terrace. There is a study/nursery bedroom to the rear of the property with a window overlooking the rear garden. The family bathroom is a well-presented room with w.c, wash hand basin and L-shaped bath with rain shower over and window to the rear.