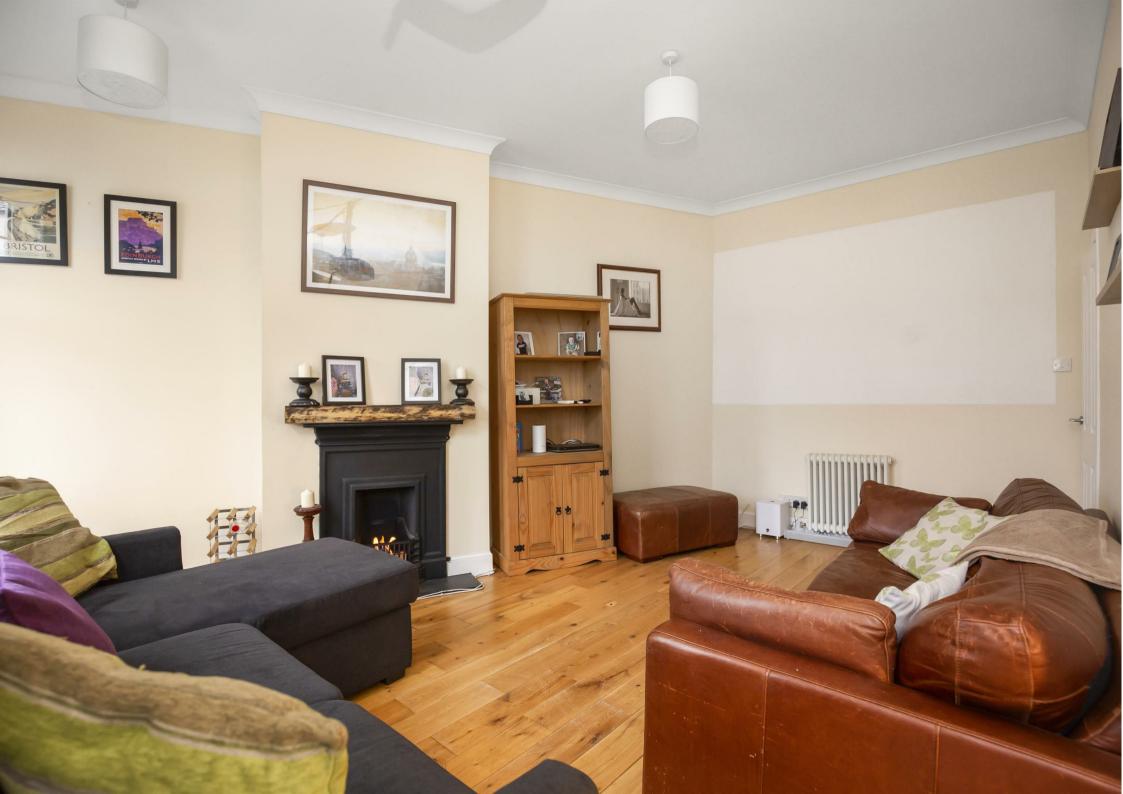

The Knowe, 19 Curate Wynd, Kinross, KY13 8DX

Fixed Price £210,000

The Knowe is an immaculately presented lower conversion ideally located in a popular Town Centre location. This property has fresh modern décor throughout whilst retaining a great deal of original charm and character. The accommodation has an extremely flexible layout with entry being gained from the front into a reception hallway which in turn leads to the living room and front facing master bedroom. The Tastefully decorated living room is a good size with window to the front, wood burning stove and doors leading to a second double bedroom and dining hallway. The dining hall is currently utilised as an extension of the kitchen with additional storage and ample space for a dining table and chairs if required. The modern kitchen has ample units at base and wall levels, fitted oven, microwave, hob and window to the front. The second reception room currently being utilised as a living room could easily offer an additional bedroom if required. This room has a feature fireplace and windows and a French door leading to the front terrace. There is a study/nursery bedroom to the rear of the property with a window overlooking the rear garden. The family bathroom is a well-presented room with w.c, wash hand basin and L-shaped bath with rain shower over and window to the rear.