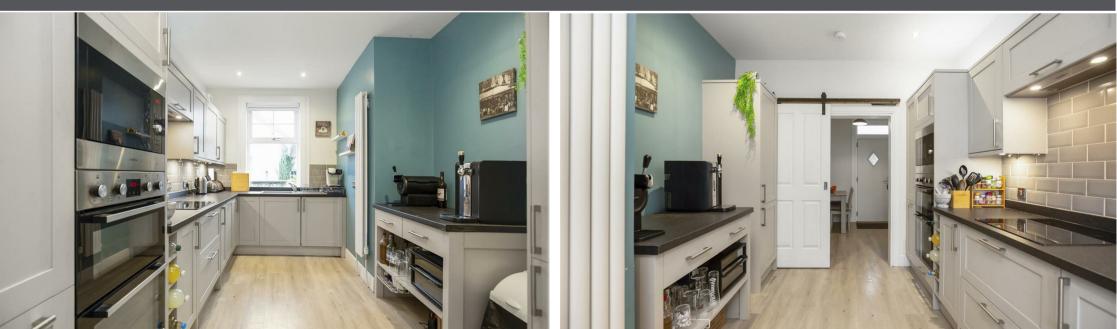

The Knowe, 19 Curate Wynd, Kinross, KY13 8DX

Fixed Price £210,000

The Knowe is an immaculately presented lower conversion ideally located in a popular Town Centre location. This property has fresh modern décor throughout whilst retaining a great deal of original charm and character. The accommodation has an extremely flexible layout with entry being gained from the front into a reception hallway which in turn leads to the living room and front facing master bedroom. The Tastefully decorated living room is a good size with window to the front, wood burning stove and doors leading to a second double bedroom and dining hallway. The dining hall is currently utilised as an extension of the kitchen with additional storage and ample space for a dining table and chairs if required. The modern kitchen has ample units at base and wall levels, fitted oven, microwave, hob and window to the front. The second reception room currently being utilised as a living room could easily offer an additional bedroom if required. This room has a feature fireplace and windows and a French door leading to the front terrace. There is a study/nursery bedroom to the rear of the property with a window overlooking the rear garden. The family bathroom is a well-presented room with w.c, wash hand basin and L-shaped bath with rain shower over and window to the rear.