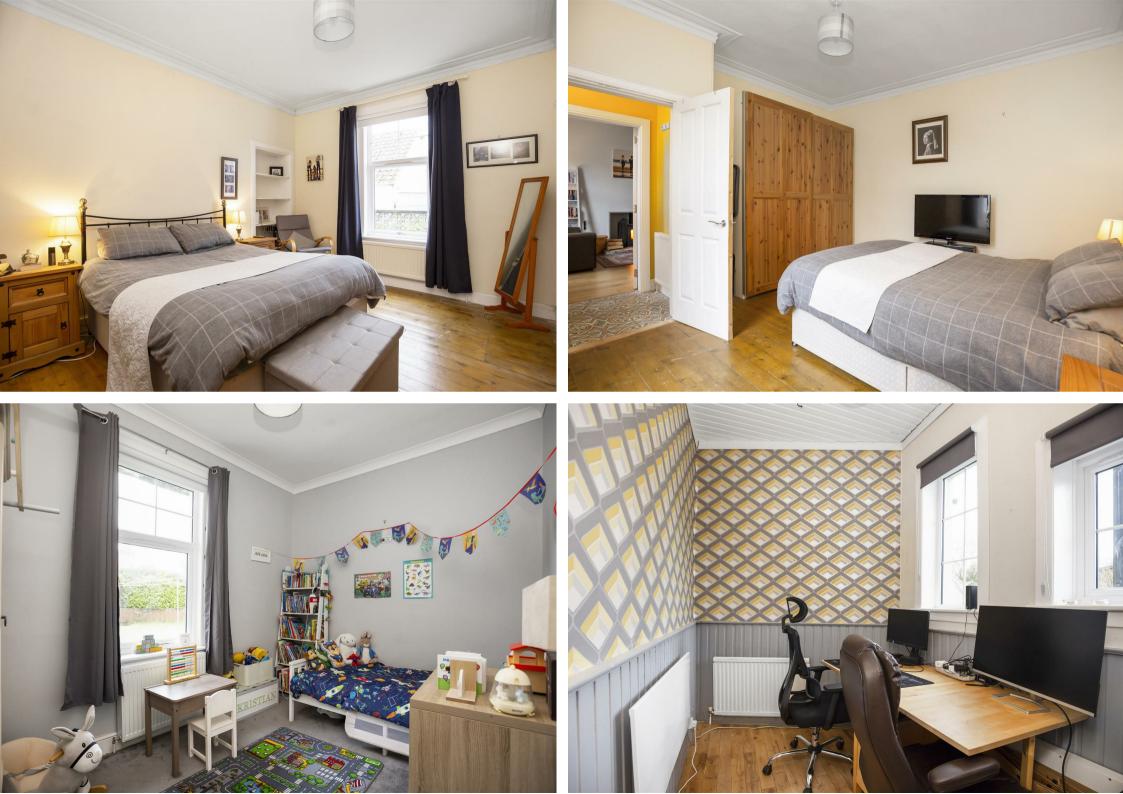

The Knowe, 19 Curate Wynd, Kinross, KY13 8DX

Fixed Price £210,000

The Knowe is an immaculately presented lower conversion ideally located in a popular Town Centre location. This property has fresh modern décor throughout whilst retaining a great deal of original charm and character. The accommodation has an extremely flexible layout with entry being gained from the front into a reception hallway which in turn leads to the living room and front facing master bedroom. The Tastefully decorated living room is a good size with window to the front, wood burning stove and doors leading to a second double bedroom and dining hallway. The dining hall is currently utilised as an extension of the kitchen with additional storage and ample space for a dining table and chairs if required. The modern kitchen has ample units at base and wall levels, fitted oven, microwave, hob and window to the front. The second reception room currently being utilised as a living room could easily offer an additional bedroom if required. This room has a feature fireplace and windows and a French door leading to the front terrace. There is a study/nursery bedroom to the rear of the property with a window overlooking the rear garden. The family bathroom is a well-presented room with w.c, wash hand basin and L-shaped bath with rain shower over and window to the rear.