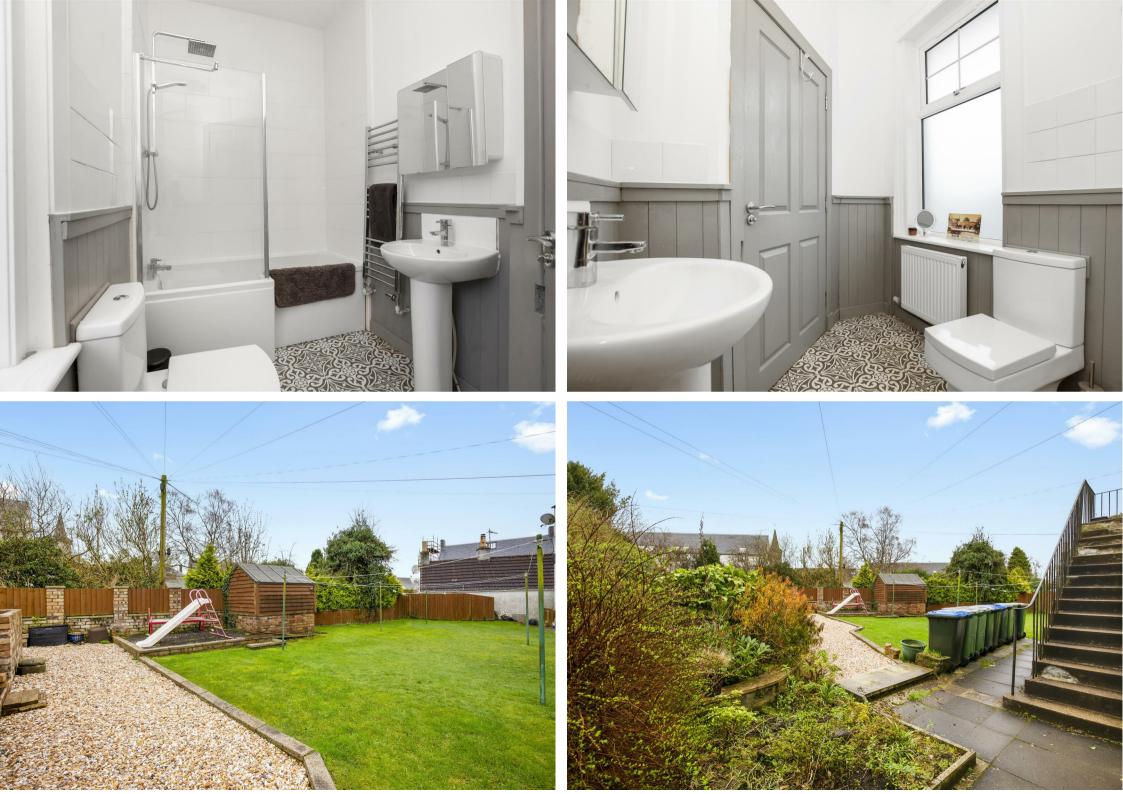

The Knowe, 19 Curate Wynd, Kinross, KY13 8DX

Fixed Price £210,000

The Knowe is an immaculately presented lower conversion ideally located in a popular Town Centre location. This property has fresh modern décor throughout whilst retaining a great deal of original charm and character. The accommodation has an extremely flexible layout with entry being gained from the front into a reception hallway which in turn leads to the living room and front facing master bedroom. The Tastefully decorated living room is a good size with window to the front, wood burning stove and doors leading to a second double bedroom and dining hallway. The dining hall is currently utilised as an extension of the kitchen with additional storage and ample space for a dining table and chairs if required. The modern kitchen has ample units at base and wall levels, fitted oven, microwave, hob and window to the front. The second reception room currently being utilised as a living room could easily offer an additional bedroom if required. This room has a feature fireplace and windows and a French door leading to the front terrace. There is a study/nursery bedroom to the rear of the property with a window overlooking the rear garden. The family bathroom is a well-presented room with w.c, wash hand basin and L-shaped bath with rain shower over and window to the rear.

## OUTSIDE SPACE

Externally this property has a private terrace to the front offering an ideal space for outside dining. To the rear, the property has a spacious outbuilding, currently housing the boiler and ample additional storage as well as a garden shed. The large garden is a communal space with paved seating areas, lawned drying green and an archway leading to the front.