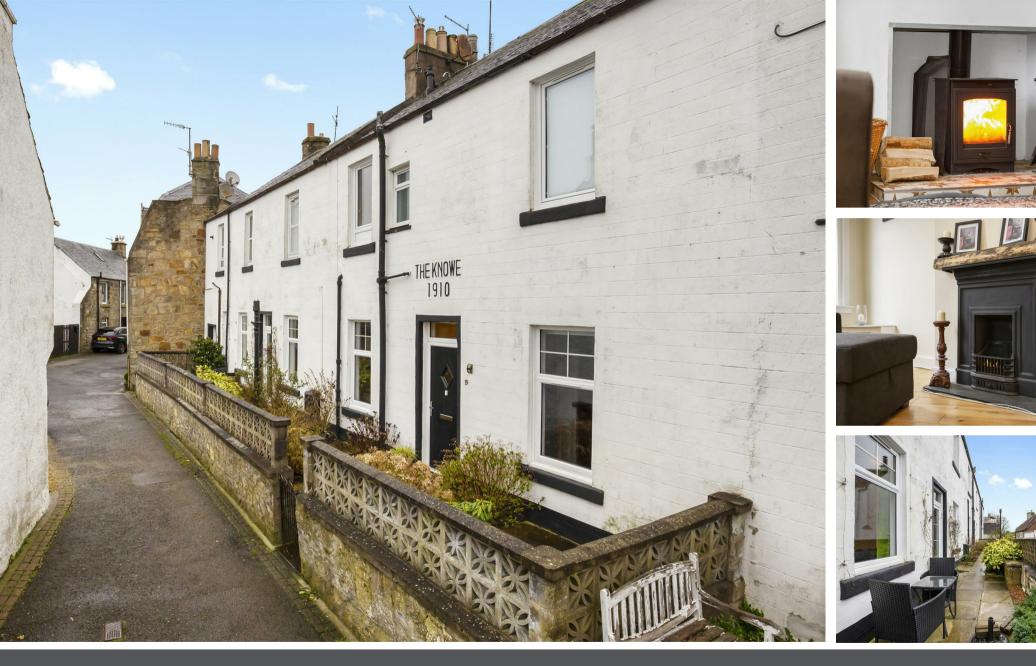

The Knowe, 19 Curate Wynd, Kinross, KY13 8DX

Fixed Price £210,000

The Knowe is an immaculately presented lower conversion ideally located in a popular Town Centre location. This property has fresh modern décor throughout whilst retaining a great deal of original charm and character. The accommodation has an extremely flexible layout with entry being gained from the front into a reception hallway which in turn leads to the living room and front facing master bedroom. The Tastefully decorated living room is a good size with window to the front, wood burning stove and doors leading to a second double bedroom and dining hallway. The dining hall is currently utilised as an extension of the kitchen with additional storage and ample space for a dining table and chairs if required. The modern kitchen has ample units at base and wall levels, fitted oven, microwave, hob and window to the front. The second reception room currently being utilised as a living room could easily offer an additional bedroom if required. This room has a feature fireplace and windows and a French door leading to the front terrace. There is a study/nursery bedroom to the rear of the property with a window overlooking the rear garden. The family bathroom is a well-presented room with w.c, wash hand basin and L-shaped bath with rain shower over and window to the rear.

## OUTSIDE SPACE

Externally this property has a private terrace to the front offering an ideal space for outside dining. To the rear, the property has a spacious outbuilding, currently housing the boiler and ample additional storage as well as a garden shed. The large garden is a communal space with paved seating areas, lawned drying green and an archway leading to the front.