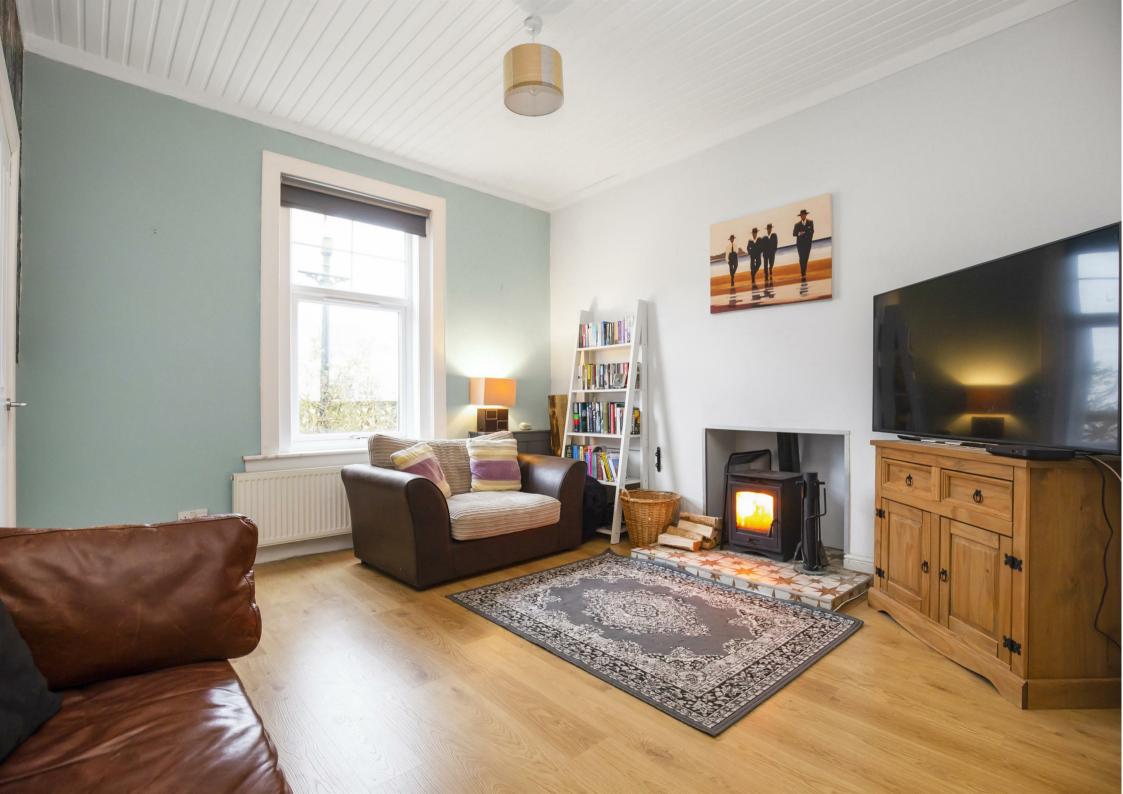

The Knowe, 19 Curate Wynd, Kinross, KY13 8DX

Fixed Price £210,000

The Knowe is an immaculately presented lower conversion ideally located in a popular Town Centre location. This property has fresh modern décor throughout whilst retaining a great deal of original charm and character. The accommodation has an extremely flexible layout with entry being gained from the front into a reception hallway which in turn leads to the living room and front facing master bedroom. The Tastefully decorated living room is a good size with window to the front, wood burning stove and doors leading to a second double bedroom and dining hallway. The dining hall is currently utilised as an extension of the kitchen with additional storage and ample space for a dining table and chairs if required. The modern kitchen has ample units at base and wall levels, fitted oven, microwave, hob and window to the front. The second reception room currently being utilised as a living room could easily offer an additional bedroom if required. This room has a feature fireplace and windows and a French door leading to the front terrace. There is a study/nursery bedroom to the rear of the property with a window overlooking the rear garden. The family bathroom is a well-presented room with w.c, wash hand basin and L-shaped bath with rain shower over and window to the rear.