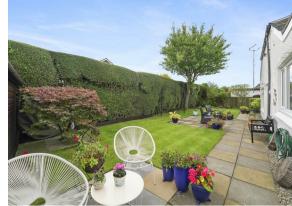

Morgans

18 Gallowhill Road, Kinross, KY13 8RA Offers Over £420,000

18 Gallowhill Road is a stunning detached property that is immaculately presented in a much sought-after central location in Kinross set within mature gardens. This rarely available property has been sympathetically extended offering the very best in family living. The flexible accommodation comprises of a bright entrance hall, lounge with large window and french doors overlooking the rear garden, dining room, cosy family room with log burner which could easily be utilised as a 5th bedroom, modern breakfasting kitchen with an abundance of storage and built-in appliances, 4 good sized bedrooms, large family bathroom, and separate shower room. Externally the property benefits from having a large chipped driveway providing parking for a number of vehicles and single garage to the front with the rear garden offering great outdoor space with wrap around gardens and large patio area. Viewings are highly recommended to appreciate all this property has to offer.