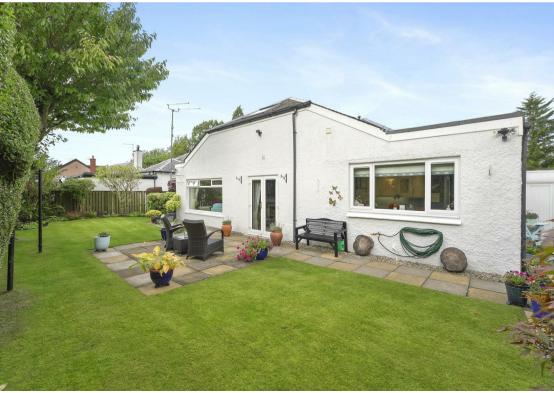

Morgans

18 Gallowhill Road, Kinross, KY13 8RA Offers Over £420,000

18 Gallowhill Road is a stunning detached property that is immaculately presented in a much sought-after central location in Kinross set within mature gardens. This rarely available property has been sympathetically extended offering the very best in family living. The flexible accommodation comprises of a bright entrance hall, lounge with large window and french doors overlooking the rear garden, dining room, cosy family room with log burner which could easily be utilised as a 5th bedroom, modern breakfasting kitchen with an abundance of storage and built-in appliances, 4 good sized bedrooms, large family bathroom, and separate shower room. Externally the property benefits from having a large chipped driveway providing parking for a number of vehicles and single garage to the front with the rear garden offering great outdoor space with wrap around gardens and large patio area. Viewings are highly recommended to appreciate all this property has to offer.