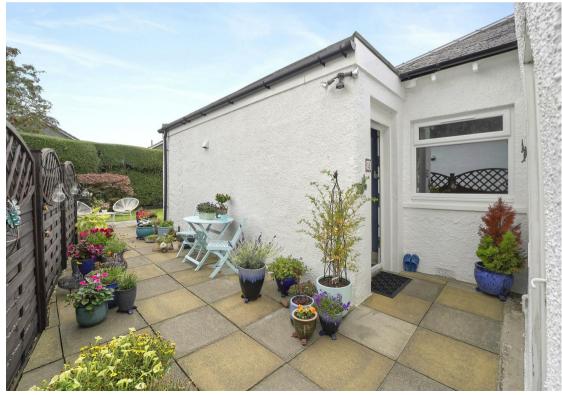

Morgans

18 Gallowhill Road, Kinross, KY13 8RA Offers Over £420,000

18 Gallowhill Road is a stunning detached property that is immaculately presented in a much sought-after central location in Kinross set within mature gardens. This rarely available property has been sympathetically extended offering the very best in family living. The flexible accommodation comprises of a bright entrance hall, lounge with large window and french doors overlooking the rear garden, dining room, cosy family room with log burner which could easily be utilised as a 5th bedroom, modern breakfasting kitchen with an abundance of storage and built-in appliances, 4 good sized bedrooms, large family bathroom, and separate shower room. Externally the property benefits from having a large chipped driveway providing parking for a number of vehicles and single garage to the front with the rear garden offering great outdoor space with wrap around gardens and large patio area. Viewings are highly recommended to appreciate all this property has to offer.