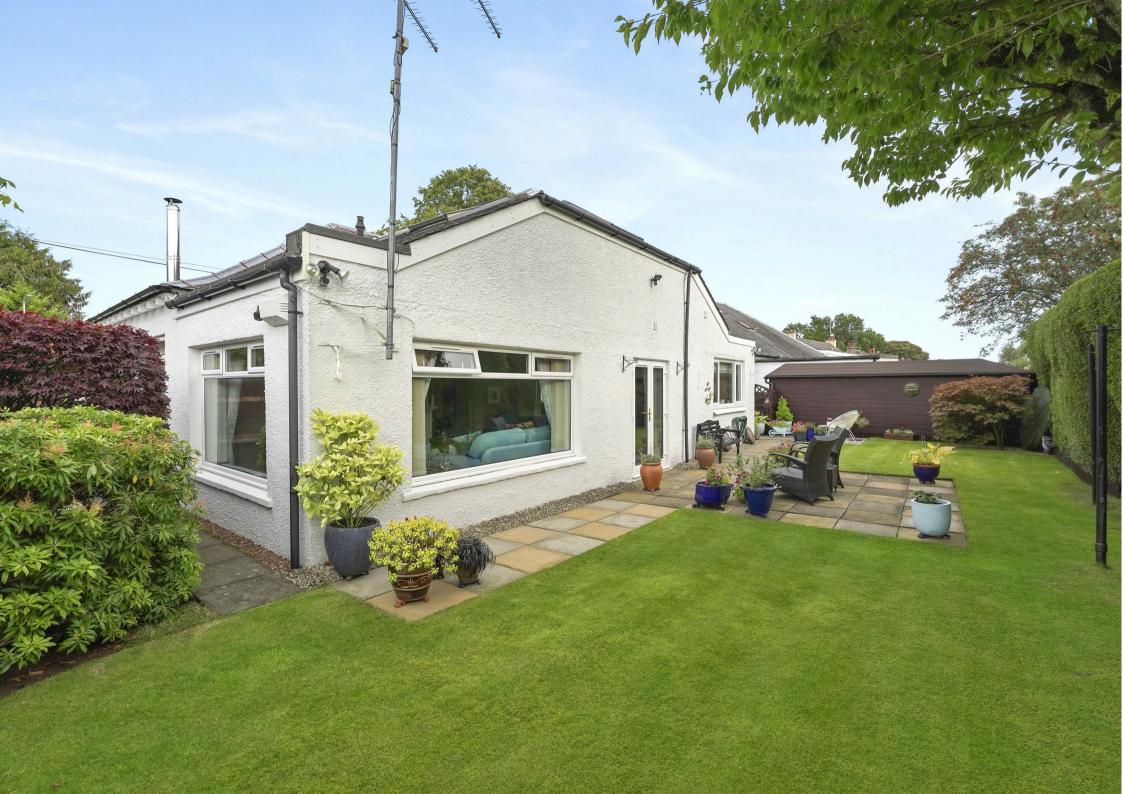

Morgans

18 Gallowhill Road, Kinross, KY13 8RA Offers Over £420,000

18 Gallowhill Road is a stunning detached property that is immaculately presented in a much sought-after central location in Kinross set within mature gardens. This rarely available property has been sympathetically extended offering the very best in family living. The flexible accommodation comprises of a bright entrance hall, lounge with large window and french doors overlooking the rear garden, dining room, cosy family room with log burner which could easily be utilised as a 5th bedroom, modern breakfasting kitchen with an abundance of storage and built-in appliances, 4 good sized bedrooms, large family bathroom, and separate shower room. Externally the property benefits from having a large chipped driveway providing parking for a number of vehicles and single garage to the front with the rear garden offering great outdoor space with wrap around gardens and large patio area. Viewings are highly recommended to appreciate all this property has to offer.