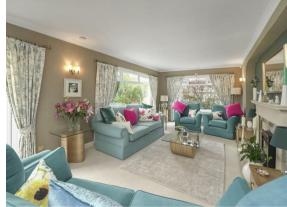

Morgans

18 Gallowhill Road, Kinross, KY13 8RA Offers Over £420,000

18 Gallowhill Road is a stunning detached property that is immaculately presented in a much sought-after central location in Kinross set within mature gardens. This rarely available property has been sympathetically extended offering the very best in family living. The flexible accommodation comprises of a bright entrance hall, lounge with large window and french doors overlooking the rear garden, dining room, cosy family room with log burner which could easily be utilised as a 5th bedroom, modern breakfasting kitchen with an abundance of storage and built-in appliances, 4 good sized bedrooms, large family bathroom, and separate shower room. Externally the property benefits from having a large chipped driveway providing parking for a number of vehicles and single garage to the front with the rear garden offering great outdoor space with wrap around gardens and large patio area. Viewings are highly recommended to appreciate all this property has to offer.