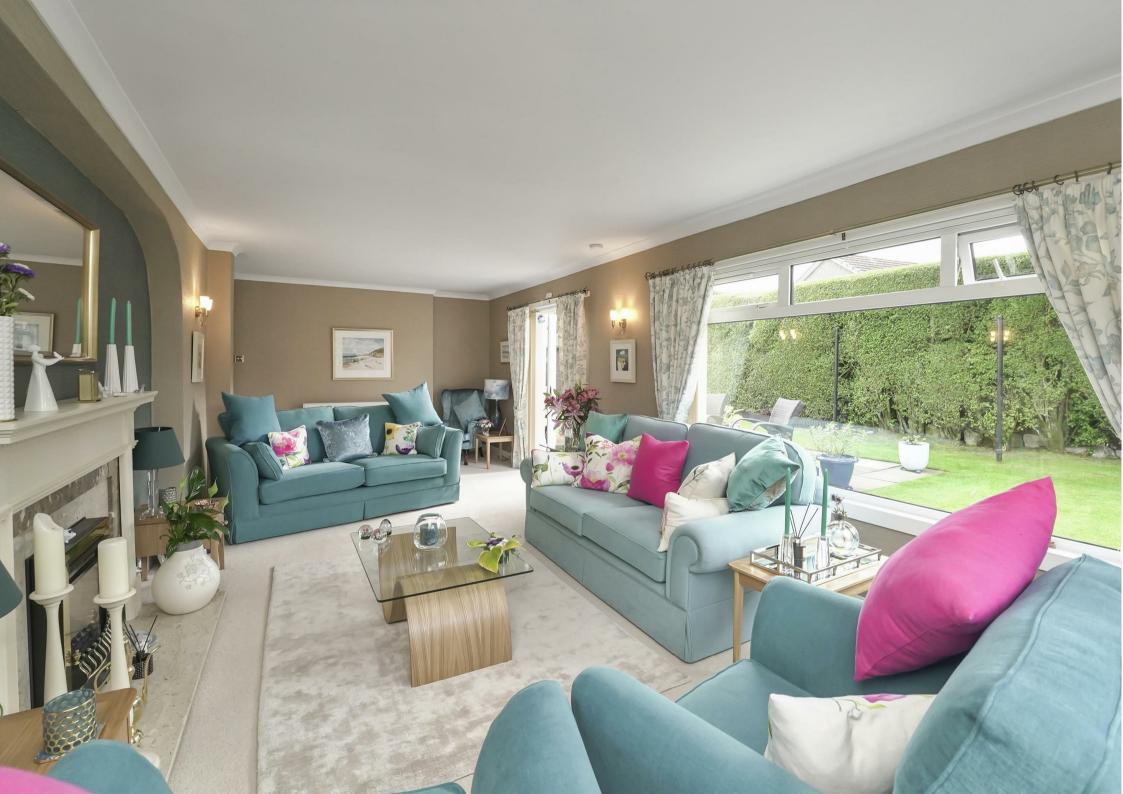

Morgans

18 Gallowhill Road, Kinross, KY13 8RA Offers Over £420,000

18 Gallowhill Road is a stunning detached property that is immaculately presented in a much sought-after central location in Kinross set within mature gardens. This rarely available property has been sympathetically extended offering the very best in family living. The flexible accommodation comprises of a bright entrance hall, lounge with large window and french doors overlooking the rear garden, dining room, cosy family room with log burner which could easily be utilised as a 5th bedroom, modern breakfasting kitchen with an abundance of storage and built-in appliances, 4 good sized bedrooms, large family bathroom, and separate shower room. Externally the property benefits from having a large chipped driveway providing parking for a number of vehicles and single garage to the front with the rear garden offering great outdoor space with wrap around gardens and large patio area. Viewings are highly recommended to appreciate all this property has to offer.