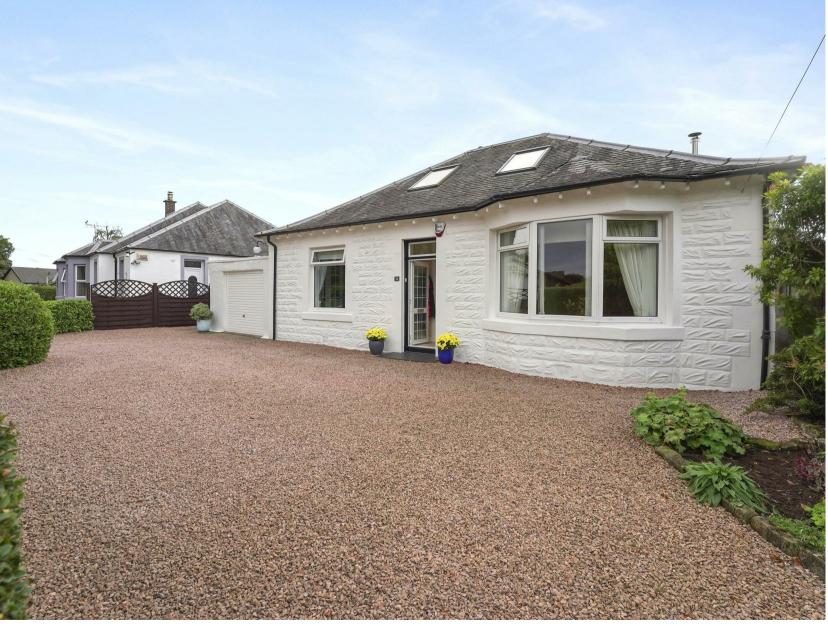

Morgans

18 Gallowhill Road, Kinross, KY13 8RA Offers Over £420,000

18 Gallowhill Road is a stunning detached property that is immaculately presented in a much sought-after central location in Kinross set within mature gardens. This rarely available property has been sympathetically extended offering the very best in family living. The flexible accommodation comprises of a bright entrance hall, lounge with large window and french doors overlooking the rear garden, dining room, cosy family room with log burner which could easily be utilised as a 5th bedroom, modern breakfasting kitchen with an abundance of storage and built-in appliances, 4 good sized bedrooms, large family bathroom, and separate shower room. Externally the property benefits from having a large chipped driveway providing parking for a number of vehicles and single garage to the front with the rear garden offering great outdoor space with wrap around gardens and large patio area. Viewings are highly recommended to appreciate all this property has to offer.