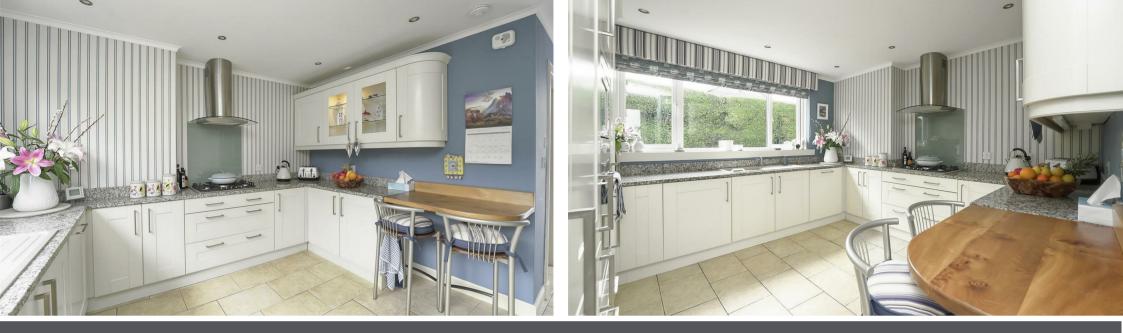

Morgans

18 Gallowhill Road, Kinross, KY13 8RA Offers Over £420,000

18 Gallowhill Road is a stunning detached property that is immaculately presented in a much sought-after central location in Kinross set within mature gardens. This rarely available property has been sympathetically extended offering the very best in family living. The flexible accommodation comprises of a bright entrance hall, lounge with large window and french doors overlooking the rear garden, dining room, cosy family room with log burner which could easily be utilised as a 5th bedroom, modern breakfasting kitchen with an abundance of storage and built-in appliances, 4 good sized bedrooms, large family bathroom, and separate shower room. Externally the property benefits from having a large chipped driveway providing parking for a number of vehicles and single garage to the front with the rear garden offering great outdoor space with wrap around gardens and large patio area. Viewings are highly recommended to appreciate all this property has to offer.