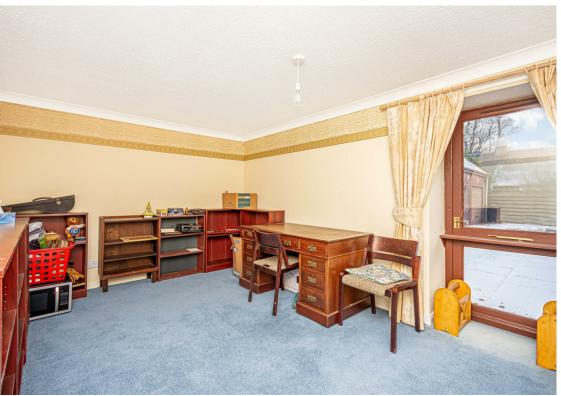

Morgans

West Courtyard Balado House, Kinross, KY13 0NJ
Offers Over £550,000

West Courtyard is a rarely available and impressively spacious former courtyard of Balado House. This unique property offers flexible accommodation over one level benefitting from 2/3 large reception rooms, 4/5 bedrooms and 2 1/2 bathrooms. Set on a large plot with mature gardens, access is given to the front into an entrance hallway with spiral staircase leading to the large attic rooms and a further external door leading to the private courtyard. To one side of the property you will find a formal lounge with doors leading to the double garage, dining farmhouse style kitchen, rear hallway leading to the driveway parking, utility room, w.c., principle suite with en-suite bathroom and bedroom 2 which is alongside the family shower room. A long corridor at the other side of the property leads to bedrooms 3 and 4 and an additional spacious lounge and separate dining room/5th bedroom. Externally there are large garden grounds to both front side and rear. A driveway leads to an integrated double garage with additional up and over door leading to an enclosed private courtyard. There are extensive lawns to both front and side with mature tree lined borders. Viewing is highly recommended fully appreciate all this property has to offer.