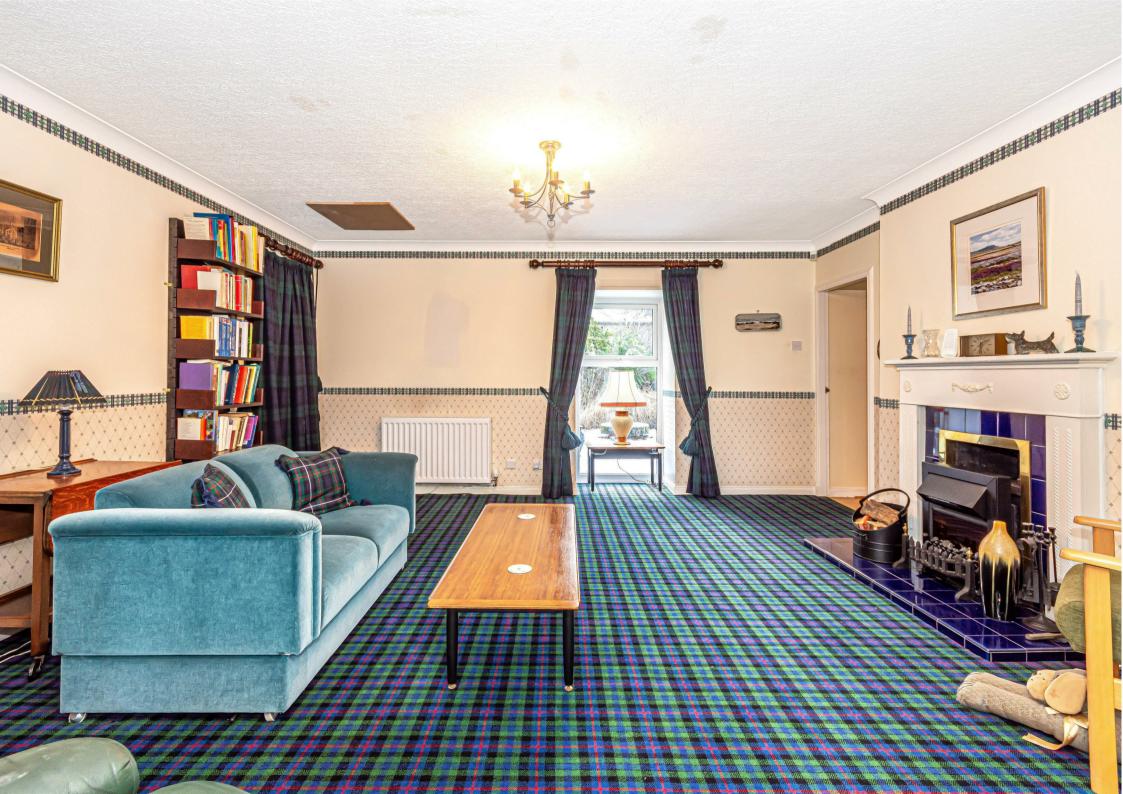

Morgans

West Courtyard Balado House, Kinross, KY13 0NJ
Offers Over £550,000

West Courtyard is a rarely available and impressively spacious former courtyard of Balado House. This unique property offers flexible accommodation over one level benefitting from 2/3 large reception rooms, 4/5 bedrooms and 2 1/2 bathrooms. Set on a large plot with mature gardens, access is given to the front into an entrance hallway with spiral staircase leading to the large attic rooms and a further external door leading to the private courtyard. To one side of the property you will find a formal lounge with doors leading to the double garage, dining farmhouse style kitchen, rear hallway leading to the driveway parking, utility room, w.c., principle suite with en-suite bathroom and bedroom 2 which is alongside the family shower room. A long corridor at the other side of the property leads to bedrooms 3 and 4 and an additional spacious lounge and separate dining room/5th bedroom. Externally there are large garden grounds to both front side and rear. A driveway leads to an integrated double garage with additional up and over door leading to an enclosed private courtyard. There are extensive lawns to both front and side with mature tree lined borders. Viewing is highly recommended fully appreciate all this property has to offer.