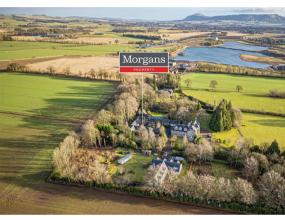

Morgans

West Courtyard Balado House, Kinross, KY13 0NJ
Offers Over £550,000

West Courtyard is a rarely available and impressively spacious former courtyard of Balado House. This unique property offers flexible accommodation over one level benefitting from 2/3 large reception rooms, 4/5 bedrooms and 2 1/2 bathrooms. Set on a large plot with mature gardens, access is given to the front into an entrance hallway with spiral staircase leading to the large attic rooms and a further external door leading to the private courtyard. To one side of the property you will find a formal lounge with doors leading to the double garage, dining farmhouse style kitchen, rear hallway leading to the driveway parking, utility room, w.c., principle suite with en-suite bathroom and bedroom 2 which is alongside the family shower room. A long corridor at the other side of the property leads to bedrooms 3 and 4 and an additional spacious lounge and separate dining room/5th bedroom. Externally there are large garden grounds to both front side and rear. A driveway leads to an integrated double garage with additional up and over door leading to an enclosed private courtyard. There are extensive lawns to both front and side with mature tree lined borders. Viewing is highly recommended fully appreciate all this property has to offer.