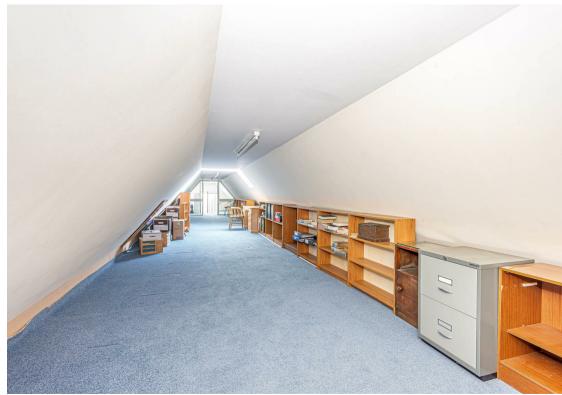

Morgans

West Courtyard Balado House, Kinross, KY13 0NJ
Offers Over £550,000

West Courtyard is a rarely available and impressively spacious former courtyard of Balado House. This unique property offers flexible accommodation over one level benefitting from 2/3 large reception rooms, 4/5 bedrooms and 2 1/2 bathrooms. Set on a large plot with mature gardens, access is given to the front into an entrance hallway with spiral staircase leading to the large attic rooms and a further external door leading to the private courtyard. To one side of the property you will find a formal lounge with doors leading to the double garage, dining farmhouse style kitchen, rear hallway leading to the driveway parking, utility room, w.c., principle suite with en-suite bathroom and bedroom 2 which is alongside the family shower room. A long corridor at the other side of the property leads to bedrooms 3 and 4 and an additional spacious lounge and separate dining room/5th bedroom. Externally there are large garden grounds to both front side and rear. A driveway leads to an integrated double garage with additional up and over door leading to an enclosed private courtyard. There are extensive lawns to both front and side with mature tree lined borders. Viewing is highly recommended fully appreciate all this property has to offer.