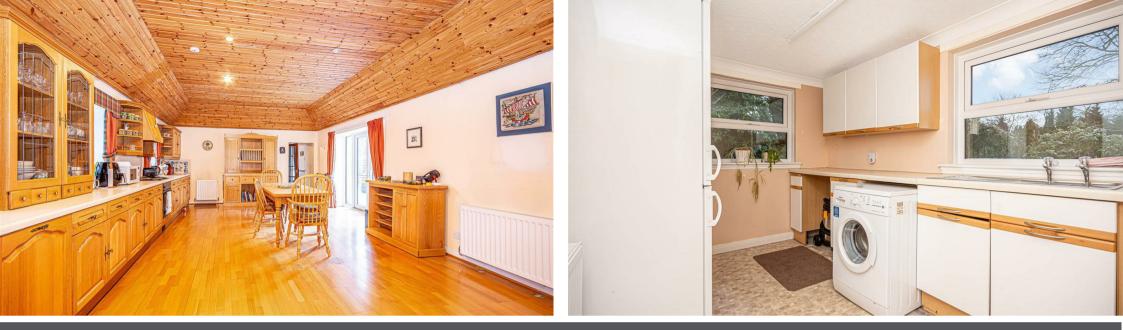

Morgans

West Courtyard Balado House, Kinross, KY13 0NJ
Offers Over £550,000

West Courtyard is a rarely available and impressively spacious former courtyard of Balado House. This unique property offers flexible accommodation over one level benefitting from 2/3 large reception rooms, 4/5 bedrooms and 2 1/2 bathrooms. Set on a large plot with mature gardens, access is given to the front into an entrance hallway with spiral staircase leading to the large attic rooms and a further external door leading to the private courtyard. To one side of the property you will find a formal lounge with doors leading to the double garage, dining farmhouse style kitchen, rear hallway leading to the driveway parking, utility room, w.c., principle suite with en-suite bathroom and bedroom 2 which is alongside the family shower room. A long corridor at the other side of the property leads to bedrooms 3 and 4 and an additional spacious lounge and separate dining room/5th bedroom. Externally there are large garden grounds to both front side and rear. A driveway leads to an integrated double garage with additional up and over door leading to an enclosed private courtyard. There are extensive lawns to both front and side with mature tree lined borders. Viewing is highly recommended fully appreciate all this property has to offer.