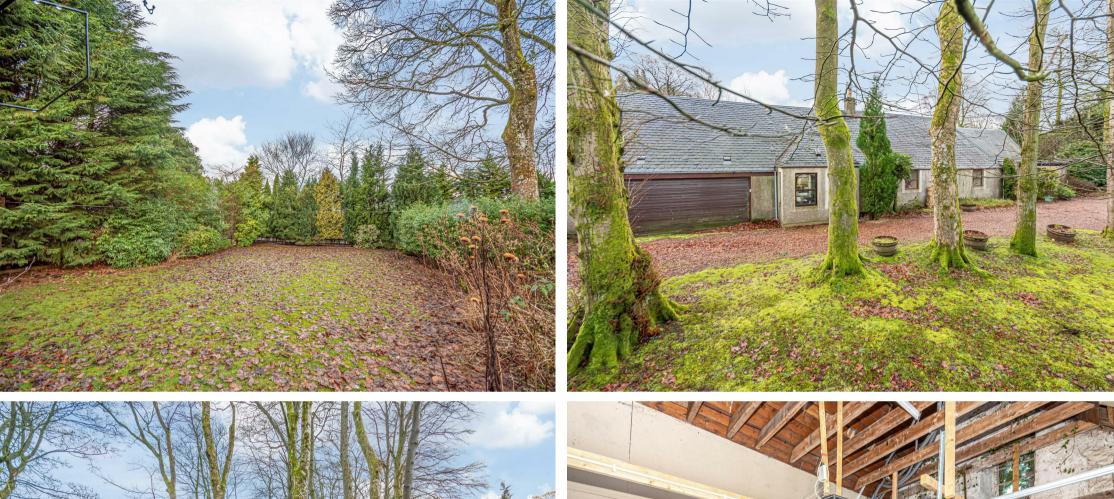

Morgans

West Courtyard Balado House, Kinross, KY13 0NJ
Offers Over £550,000

West Courtyard is a rarely available and impressively spacious former courtyard of Balado House. This unique property offers flexible accommodation over one level benefitting from 2/3 large reception rooms, 4/5 bedrooms and 2 1/2 bathrooms. Set on a large plot with mature gardens, access is given to the front into an entrance hallway with spiral staircase leading to the large attic rooms and a further external door leading to the private courtyard. To one side of the property you will find a formal lounge with doors leading to the double garage, dining farmhouse style kitchen, rear hallway leading to the driveway parking, utility room, w.c., principle suite with en-suite bathroom and bedroom 2 which is alongside the family shower room. A long corridor at the other side of the property leads to bedrooms 3 and 4 and an additional spacious lounge and separate dining room/5th bedroom. Externally there are large garden grounds to both front side and rear. A driveway leads to an integrated double garage with additional up and over door leading to an enclosed private courtyard. There are extensive lawns to both front and side with mature tree lined borders. Viewing is highly recommended fully appreciate all this property has to offer.