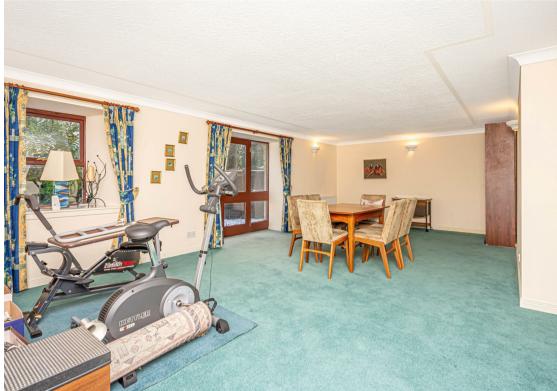

Morgans

West Courtyard Balado House, Kinross, KY13 0NJ
Offers Over £550,000

West Courtyard is a rarely available and impressively spacious former courtyard of Balado House. This unique property offers flexible accommodation over one level benefitting from 2/3 large reception rooms, 4/5 bedrooms and 2 1/2 bathrooms. Set on a large plot with mature gardens, access is given to the front into an entrance hallway with spiral staircase leading to the large attic rooms and a further external door leading to the private courtyard. To one side of the property you will find a formal lounge with doors leading to the double garage, dining farmhouse style kitchen, rear hallway leading to the driveway parking, utility room, w.c., principle suite with en-suite bathroom and bedroom 2 which is alongside the family shower room. A long corridor at the other side of the property leads to bedrooms 3 and 4 and an additional spacious lounge and separate dining room/5th bedroom. Externally there are large garden grounds to both front side and rear. A driveway leads to an integrated double garage with additional up and over door leading to an enclosed private courtyard. There are extensive lawns to both front and side with mature tree lined borders. Viewing is highly recommended fully appreciate all this property has to offer.