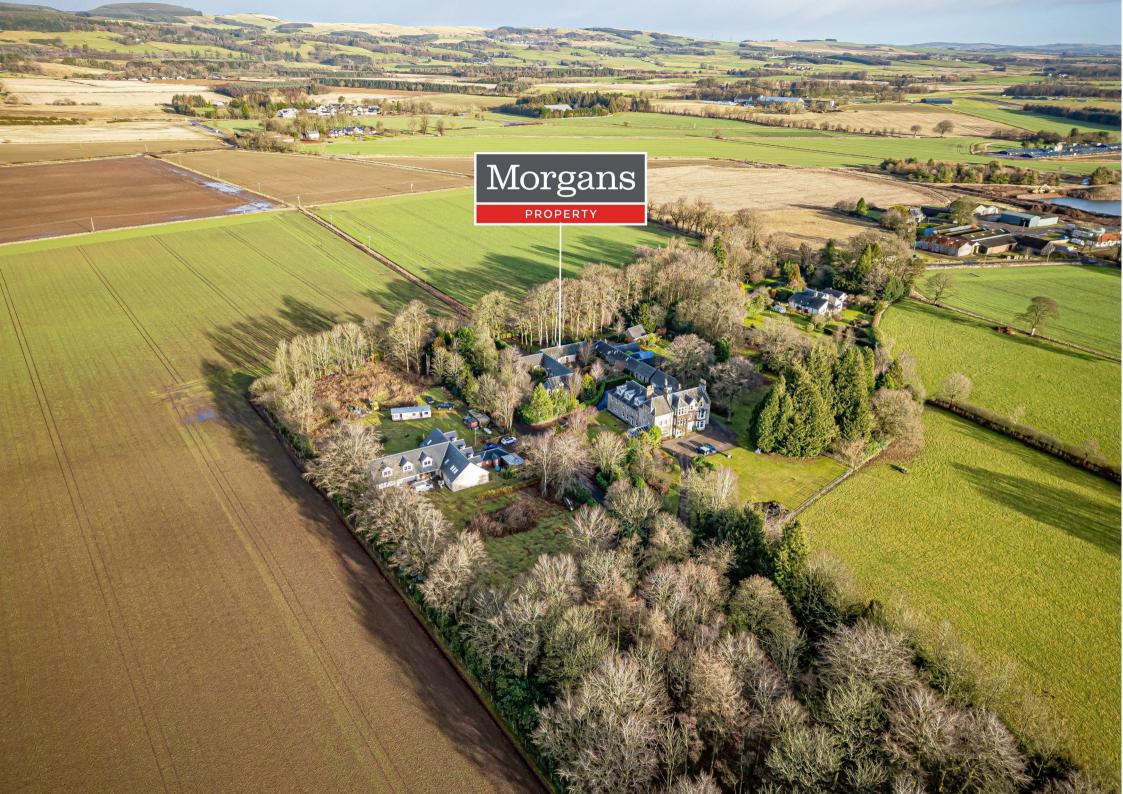

Morgans

West Courtyard Balado House, Kinross, KY13 0NJ
Offers Over £550,000

West Courtyard is a rarely available and impressively spacious former courtyard of Balado House. This unique property offers flexible accommodation over one level benefitting from 2/3 large reception rooms, 4/5 bedrooms and 2 1/2 bathrooms. Set on a large plot with mature gardens, access is given to the front into an entrance hallway with spiral staircase leading to the large attic rooms and a further external door leading to the private courtyard. To one side of the property you will find a formal lounge with doors leading to the double garage, dining farmhouse style kitchen, rear hallway leading to the driveway parking, utility room, w.c., principle suite with en-suite bathroom and bedroom 2 which is alongside the family shower room. A long corridor at the other side of the property leads to bedrooms 3 and 4 and an additional spacious lounge and separate dining room/5th bedroom. Externally there are large garden grounds to both front side and rear. A driveway leads to an integrated double garage with additional up and over door leading to an enclosed private courtyard. There are extensive lawns to both front and side with mature tree lined borders. Viewing is highly recommended fully appreciate all this property has to offer.