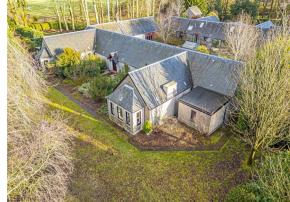

Morgans

West Courtyard Balado House, Kinross, KY13 0NJ
Offers Over £550,000

West Courtyard is a rarely available and impressively spacious former courtyard of Balado House. This unique property offers flexible accommodation over one level benefitting from 2/3 large reception rooms, 4/5 bedrooms and 2 1/2 bathrooms. Set on a large plot with mature gardens, access is given to the front into an entrance hallway with spiral staircase leading to the large attic rooms and a further external door leading to the private courtyard. To one side of the property you will find a formal lounge with doors leading to the double garage, dining farmhouse style kitchen, rear hallway leading to the driveway parking, utility room, w.c., principle suite with en-suite bathroom and bedroom 2 which is alongside the family shower room. A long corridor at the other side of the property leads to bedrooms 3 and 4 and an additional spacious lounge and separate dining room/5th bedroom. Externally there are large garden grounds to both front side and rear. A driveway leads to an integrated double garage with additional up and over door leading to an enclosed private courtyard. There are extensive lawns to both front and side with mature tree lined borders. Viewing is highly recommended fully appreciate all this property has to offer.