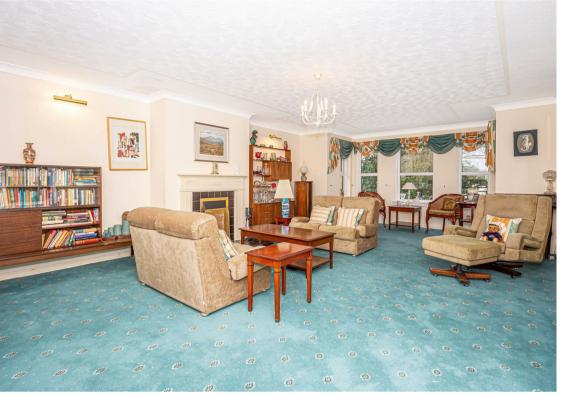

Morgans

West Courtyard Balado House, Kinross, KY13 0NJ
Offers Over £550,000

West Courtyard is a rarely available and impressively spacious former courtyard of Balado House. This unique property offers flexible accommodation over one level benefitting from 2/3 large reception rooms, 4/5 bedrooms and 2 1/2 bathrooms. Set on a large plot with mature gardens, access is given to the front into an entrance hallway with spiral staircase leading to the large attic rooms and a further external door leading to the private courtyard. To one side of the property you will find a formal lounge with doors leading to the double garage, dining farmhouse style kitchen, rear hallway leading to the driveway parking, utility room, w.c., principle suite with en-suite bathroom and bedroom 2 which is alongside the family shower room. A long corridor at the other side of the property leads to bedrooms 3 and 4 and an additional spacious lounge and separate dining room/5th bedroom. Externally there are large garden grounds to both front side and rear. A driveway leads to an integrated double garage with additional up and over door leading to an enclosed private courtyard. There are extensive lawns to both front and side with mature tree lined borders. Viewing is highly recommended fully appreciate all this property has to offer.