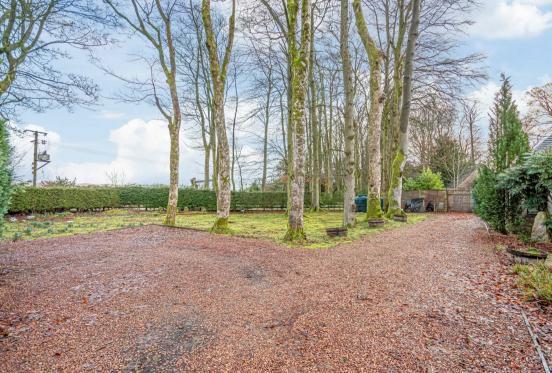

Morgans

West Courtyard Balado House, Kinross, KY13 0NJ
Offers Over £550,000

West Courtyard is a rarely available and impressively spacious former courtyard of Balado House. This unique property offers flexible accommodation over one level benefitting from 2/3 large reception rooms, 4/5 bedrooms and 2 1/2 bathrooms. Set on a large plot with mature gardens, access is given to the front into an entrance hallway with spiral staircase leading to the large attic rooms and a further external door leading to the private courtyard. To one side of the property you will find a formal lounge with doors leading to the double garage, dining farmhouse style kitchen, rear hallway leading to the driveway parking, utility room, w.c., principle suite with en-suite bathroom and bedroom 2 which is alongside the family shower room. A long corridor at the other side of the property leads to bedrooms 3 and 4 and an additional spacious lounge and separate dining room/5th bedroom. Externally there are large garden grounds to both front side and rear. A driveway leads to an integrated double garage with additional up and over door leading to an enclosed private courtyard. There are extensive lawns to both front and side with mature tree lined borders. Viewing is highly recommended fully appreciate all this property has to offer.