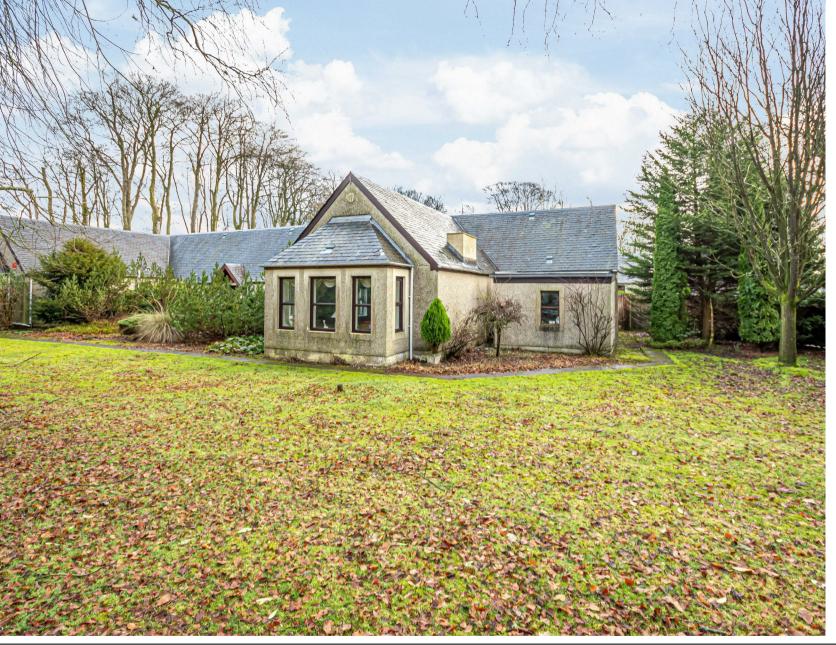

Morgans

West Courtyard Balado House, Kinross, KY13 0NJ
Offers Over £550,000

West Courtyard is a rarely available and impressively spacious former courtyard of Balado House. This unique property offers flexible accommodation over one level benefitting from 2/3 large reception rooms, 4/5 bedrooms and 2 1/2 bathrooms. Set on a large plot with mature gardens, access is given to the front into an entrance hallway with spiral staircase leading to the large attic rooms and a further external door leading to the private courtyard. To one side of the property you will find a formal lounge with doors leading to the double garage, dining farmhouse style kitchen, rear hallway leading to the driveway parking, utility room, w.c., principle suite with en-suite bathroom and bedroom 2 which is alongside the family shower room. A long corridor at the other side of the property leads to bedrooms 3 and 4 and an additional spacious lounge and separate dining room/5th bedroom. Externally there are large garden grounds to both front side and rear. A driveway leads to an integrated double garage with additional up and over door leading to an enclosed private courtyard. There are extensive lawns to both front and side with mature tree lined borders. Viewing is highly recommended fully appreciate all this property has to offer.