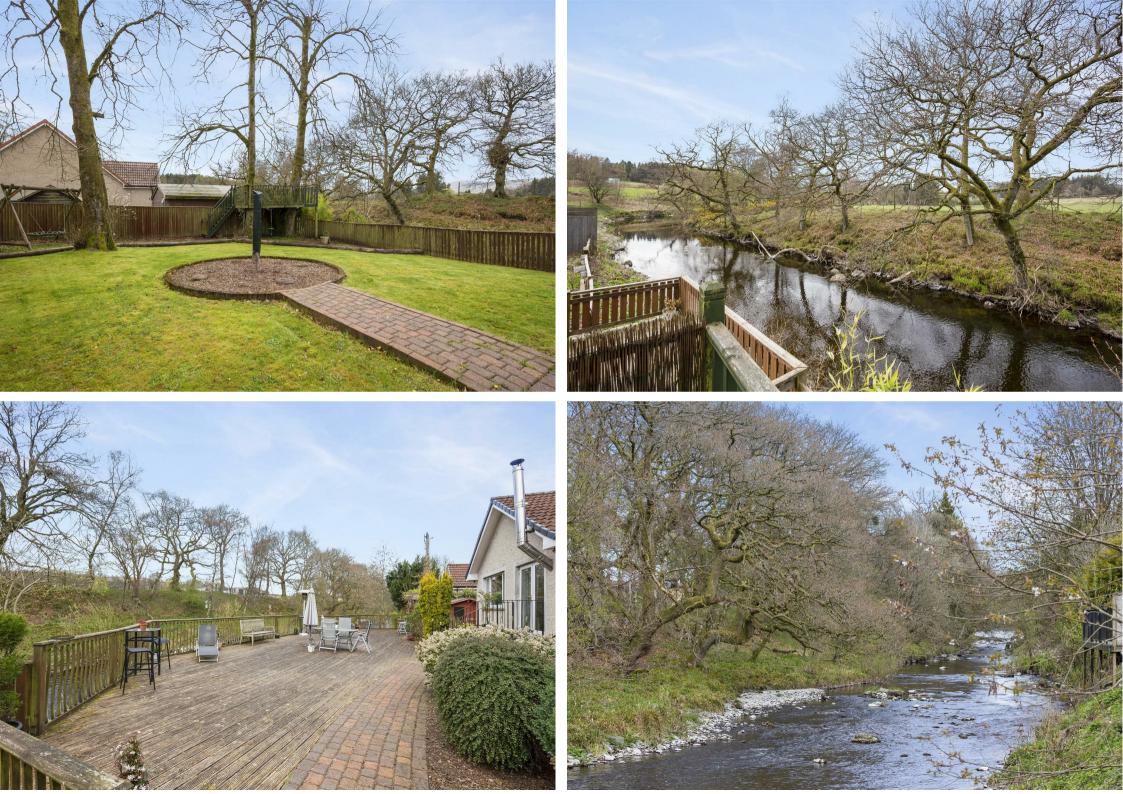

## GARDENS & PARKING

The idyllic setting of this property on the banks of River Devon not only offers a high degree of privacy but the rare opportunity to immerse yourself in the local wildlife while still being within walking distance of all local amenities. There is an extensive decked balcony area to the rear overlooking the river where Kingfisher, Heron and nestling ducks are often spotted along with the odd wild Deer. This area provides an ideal outside entertaining space along with the detached summerhouse within the garden. There is a good sized lawn to the side with mature trees and shrubs and rotary clothes dryer. All garage and parking space is to the front of the property, served by a large detached concrete-block rendered garage with parking for 1 vehicle to the front a further two along the far side and at least two alongside the house. There is a further detached timber garage providing further parking.