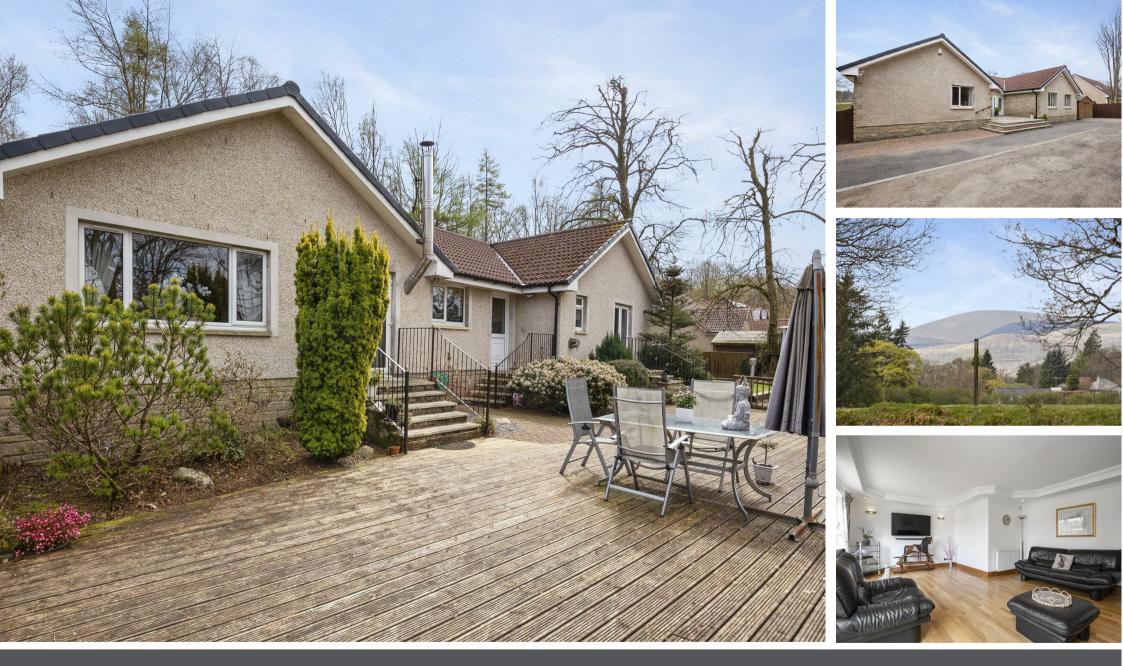

1 Riverbank Lodge , Crook Of Devon, KY13 0UQ

Offers Over £450,000

1 Riverbank Lodge is a rarely available and magnificent detached bungalow located on the banks of River Devon. Accessed via a private road this impressive family home offers flexible modern living with an abundance of outside space with ownership including part of the River Devon along with its Brown Trout fishing and remarkable wildlife. Entry is given from the front of this property into a brightly presented and spacious hallway leading to all living and bedroom accommodation. The spacious lounge with wood burning stove is another brightly presented room with large window and French doors leading to the rear garden and decked balcony. The spacious modern kitchen has an abundance of units at base and wall levels, granite worktops, breakfasting bar providing ample seating and doors leading to the rear garden and utility room. The utility room acts as an extension of the kitchen and offers further storage along with space and plumbing for usual appliances. There is a well presented and modern family bathroom with w.c., wash hand basin and jacuzzi bath with separate shower cubicle, five bedrooms with 1 en-suite shower room and 1 en-suite cloakroom. The bedroom accommodation is extremely flexible with the sellers currently utilising one of the rooms as an additional reception room.

## GARDENS & PARKING

The idyllic setting of this property on the banks of River Devon not only offers a high degree of privacy but the rare opportunity to immerse yourself in the local wildlife while still being within walking distance of all local amenities. There is an extensive decked balcony area to the rear overlooking the river where Kingfisher, Heron and nestling ducks are often spotted along with the odd wild Deer. This area provides an ideal outside entertaining space along with the detached summerhouse within the garden. There is a good sized lawn to the side with mature trees and shrubs and rotary clothes dryer. All garage and parking space is to the front of the property, served by a large detached concrete-block rendered garage with parking for 1 vehicle to the front a further two along the far side and at least two alongside the house. There is a further detached timber garage providing further parking.