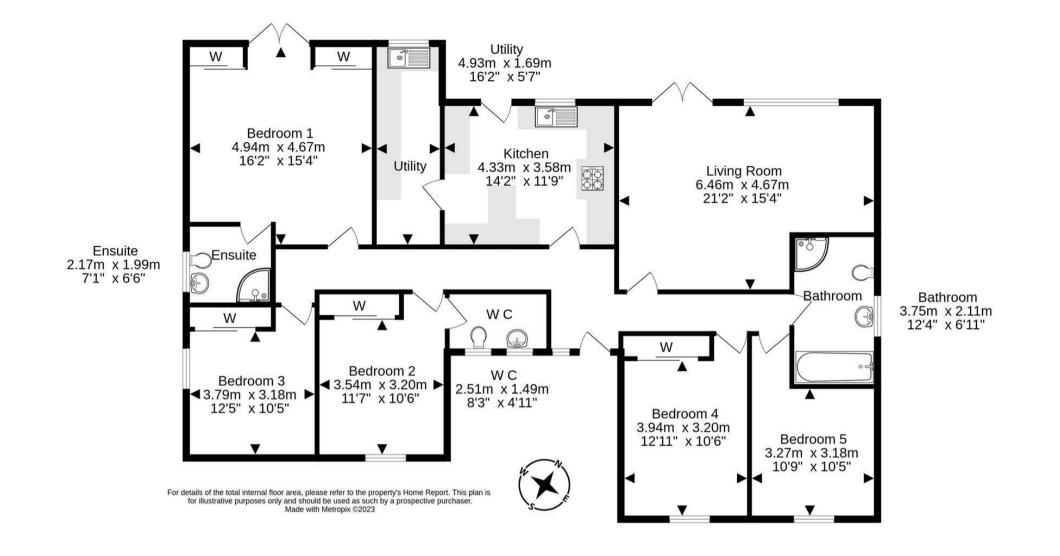

1 Riverbank Lodge , Crook Of Devon, KY13 0UQ

Offers Over £450,000

1 Riverbank Lodge is a rarely available and magnificent detached bungalow located on the banks of River Devon. Accessed via a private road this impressive family home offers flexible modern living with an abundance of outside space with ownership including part of the River Devon along with its Brown Trout fishing and remarkable wildlife. Entry is given from the front of this property into a brightly presented and spacious hallway leading to all living and bedroom accommodation. The spacious lounge with wood burning stove is another brightly presented room with large window and French doors leading to the rear garden and decked balcony. The spacious modern kitchen has an abundance of units at base and wall levels, granite worktops, breakfasting bar providing ample seating and doors leading to the rear garden and utility room. The utility room acts as an extension of the kitchen and offers further storage along with space and plumbing for usual appliances. There is a well presented and modern family bathroom with w.c., wash hand basin and jacuzzi bath with separate shower cubicle, five bedrooms with 1 en-suite shower room and 1 en-suite cloakroom. The bedroom accommodation is extremely flexible with the sellers currently utilising one of the rooms as an additional reception room.