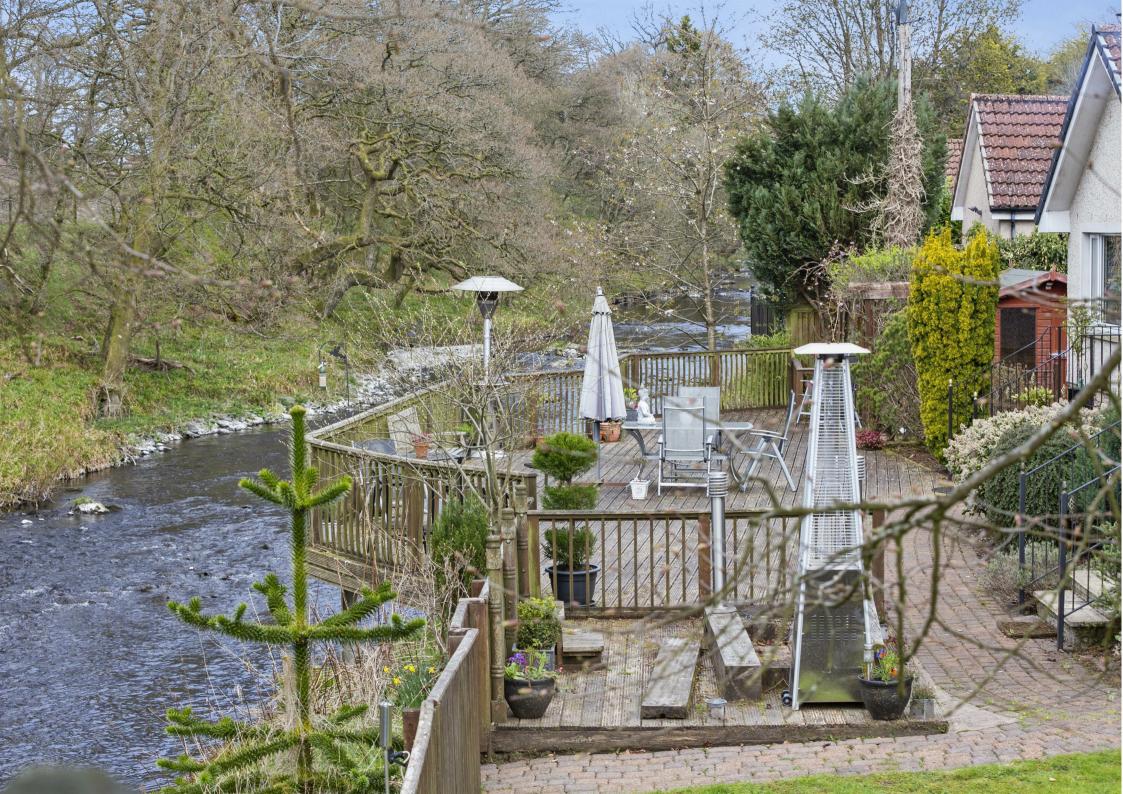

## GARDENS & PARKING

The idyllic setting of this property on the banks of River Devon not only offers a high degree of privacy but the rare opportunity to immerse yourself in the local wildlife while still being within walking distance of all local amenities. There is an extensive decked balcony area to the rear overlooking the river where Kingfisher, Heron and nestling ducks are often spotted along with the odd wild Deer. This area provides an ideal outside entertaining space along with the detached summerhouse within the garden. There is a good sized lawn to the side with mature trees and shrubs and rotary clothes dryer. All garage and parking space is to the front of the property, served by a large detached concrete-block rendered garage with parking for 1 vehicle to the front a further two along the far side and at least two alongside the house. There is a further detached timber garage providing further parking.