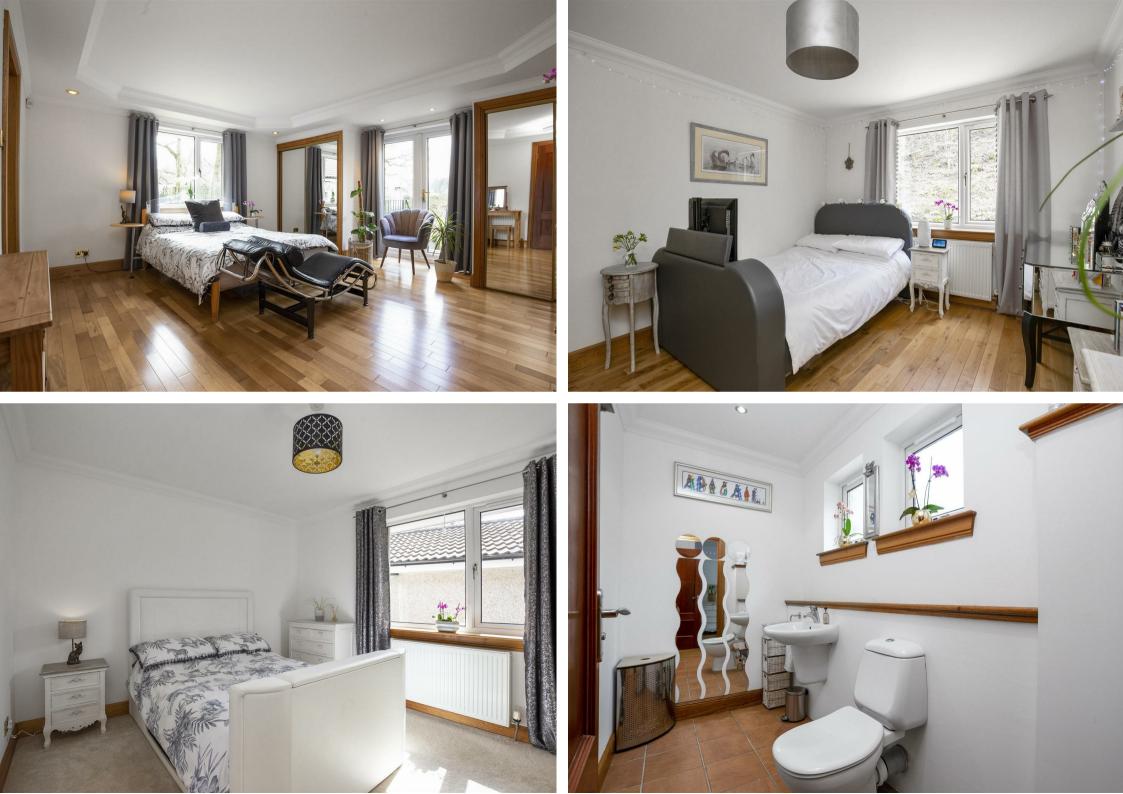

1 Riverbank Lodge , Crook Of Devon, KY13 0UQ

Offers Over £450,000

1 Riverbank Lodge is a rarely available and magnificent detached bungalow located on the banks of River Devon. Accessed via a private road this impressive family home offers flexible modern living with an abundance of outside space with ownership including part of the River Devon along with its Brown Trout fishing and remarkable wildlife. Entry is given from the front of this property into a brightly presented and spacious hallway leading to all living and bedroom accommodation. The spacious lounge with wood burning stove is another brightly presented room with large window and French doors leading to the rear garden and decked balcony. The spacious modern kitchen has an abundance of units at base and wall levels, granite worktops, breakfasting bar providing ample seating and doors leading to the rear garden and utility room. The utility room acts as an extension of the kitchen and offers further storage along with space and plumbing for usual appliances. There is a well presented and modern family bathroom with w.c., wash hand basin and jacuzzi bath with separate shower cubicle, five bedrooms with 1 en-suite shower room and 1 en-suite cloakroom. The bedroom accommodation is extremely flexible with the sellers currently utilising one of the rooms as an additional reception room.