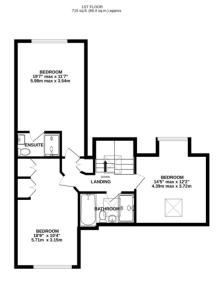

## 4 Bed Detatched

Plot 1

TOTAL FLOOR AREA: 2009 sq.ft. (186.6 sq.m.) approx.

Whilst every attempt has been made to ensure the accuracy of the floorplan contained here, measurements of doors, windows, comes and any other itens are approximate and no responsibility is taken for any error, omission or mis-statement. This plan is for illustrative purposes only and should be used as such by any prospective purchaser. The services, systems and appliances shown have not been tested and no guarantee as to their operability or efficiency can be given.