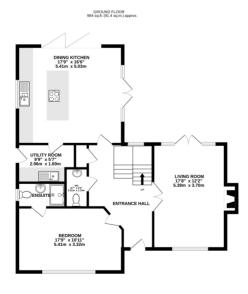

## 4 Bed Detatched

Plot 1

TOTAL FLOOR AREA: 2009 sq.ft. (186.6 sq.m.) approx.

Whilst every attempt has been made to ensure the accuracy of the floorplan contained here, measurements of doors, windows, comes and any other itens are approximate and no responsibility is taken for any error, omission or mis-statement. This plan is for illustrative purposes only and should be used as such by any prospective purchaser. The services, systems and appliances shown have not been tested and no guarantee as to their operability or efficiency can be given.