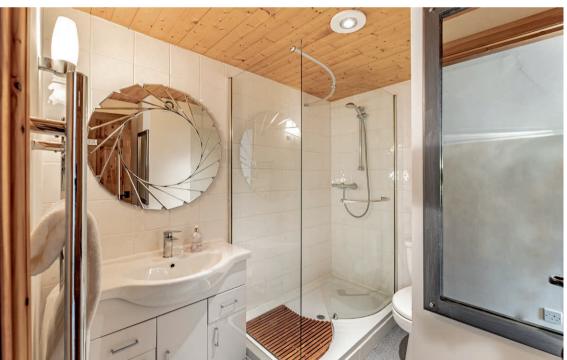

# And for Guests...

The annexe is a fantastic addition to this family home. Located just across the patio area, the double bedroom has French doors that can be opened fully to let the outside in. Imagine your guests enjoying their morning coffee from their bed as they listen to the vibrant birdsong. There is a shower room with a modern white suite and a large walk-in shower cubicle with a drying area. This space is ideal for an older child or extended family to have their own space or as an excellent hideaway for when guests come to stay