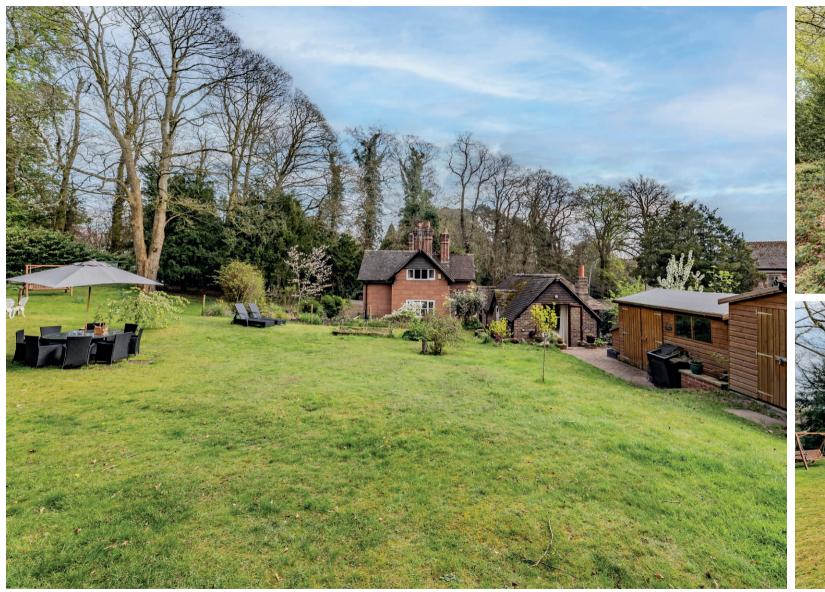

#### The Gardens...

The outside space at Lodge Cottage is exceptional. At a little under an acre of mature gardens, there is ample room for garden parties, barbecues with family and friends or children's games. Established trees and shrubs surround the garden with various seating areas to make the most of the sun throughout the day.

With splendid views over St Mary's Church and backing on to Church Woods, access directly into the woodland ensures the garden is filled with birds and wildlife and gives an excellent playground for children. There is even a treehouse for an added sense of whimsy.