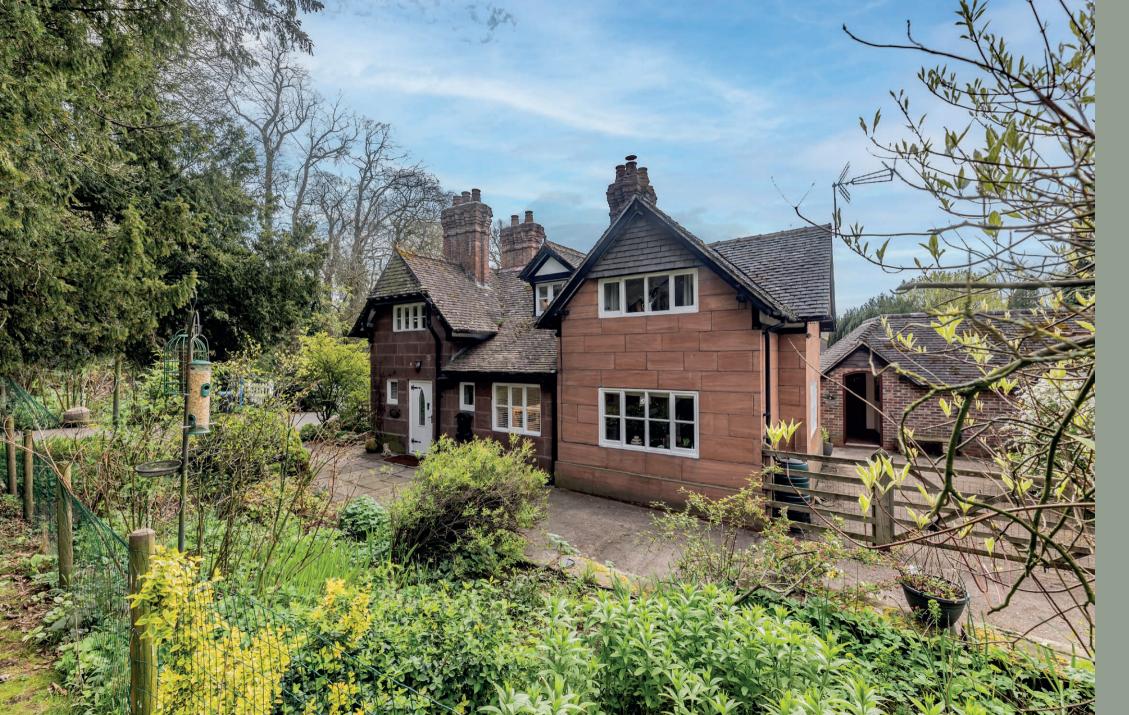

#### The Gardens...

The outside space at Lodge Cottage is exceptional. At a little under an acre of mature gardens, there is ample room for garden parties, barbecues with family and friends or children's games. Established trees and shrubs surround the garden with various seating areas to make the most of the sun throughout the day.

With splendid views over St Mary's Church and backing on to Church Woods, access directly into the woodland ensures the garden is filled with birds and wildlife and gives an excellent playground for children. There is even a treehouse for an added sense of whimsy.