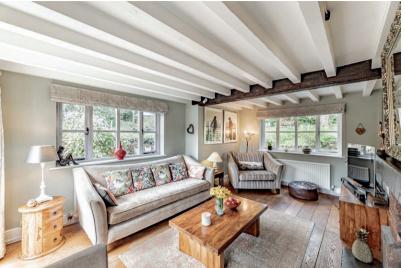

### Reception Areas

The dining room is at the front of the property and has a delightful bay window that fills the room with light, the perfect location to host a dinner party with friends.

The living room is at the other end of the property and epitomises a country cottage feel. Beamed ceilings seem to envelop you as you enter and create a cosy ambience, whatever the time of day. Light the log burner in the evening and hunker down in front of the TV, or in the summer months, throw open the French doors to let in the fragrant floral breeze from the garden.