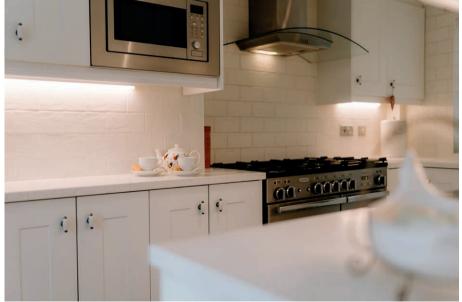

# The Heart of the Home

Sandwiched between these two delightful reception rooms is the kitchen. A bespoke fitted kitchen filled with all of the mod cons. White units and surrounding tiles bounce the light around even the smallest corners so that the household chef can always work comfortably.