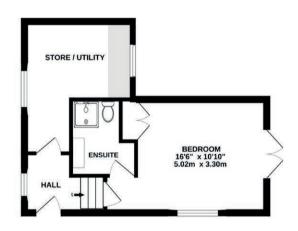

# And for Guests...

The annexe is a fantastic addition to this family home. Located just across the patio area, the double bedroom has French doors that can be opened fully to let the outside in. Imagine your guests enjoying their morning coffee from their bed as they listen to the vibrant birdsong. There is a shower room with a modern white suite and a large walk-in shower cubicle with a drying area. This space is ideal for an older child or extended family to have their own space or as an excellent hideaway for when guests come to stay

ANNEXE 373 sq.ft. (34.7 sq.m.) approx. GROUND FLOOR 652 sq.ft. (60.6 sq.m.) approx.

TOTAL FLOOR AREA: 1663 sq. ft. (154.5 sq.m.) approx.

Main House: 1262 sq. ft. (119.8 sq.m.) approx.

Annexe: 373 sq. ft. (34.7 sq.m.) approx.