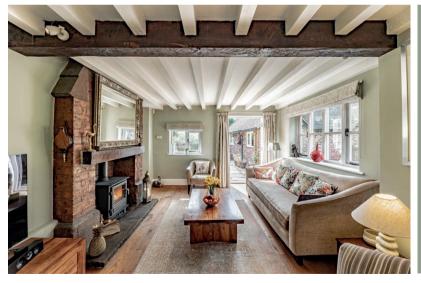

### Reception Areas

The dining room is at the front of the property and has a delightful bay window that fills the room with light, the perfect location to host a dinner party with friends.

The living room is at the other end of the property and epitomises a country cottage feel. Beamed ceilings seem to envelop you as you enter and create a cosy ambience, whatever the time of day. Light the log burner in the evening and hunker down in front of the TV, or in the summer months, throw open the French doors to let in the fragrant floral breeze from the garden.