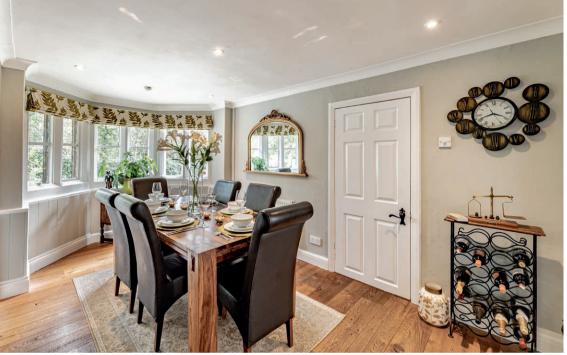

### Reception Areas

The dining room is at the front of the property and has a delightful bay window that fills the room with light, the perfect location to host a dinner party with friends.

The living room is at the other end of the property and epitomises a country cottage feel. Beamed ceilings seem to envelop you as you enter and create a cosy ambience, whatever the time of day. Light the log burner in the evening and hunker down in front of the TV, or in the summer months, throw open the French doors to let in the fragrant floral breeze from the garden.