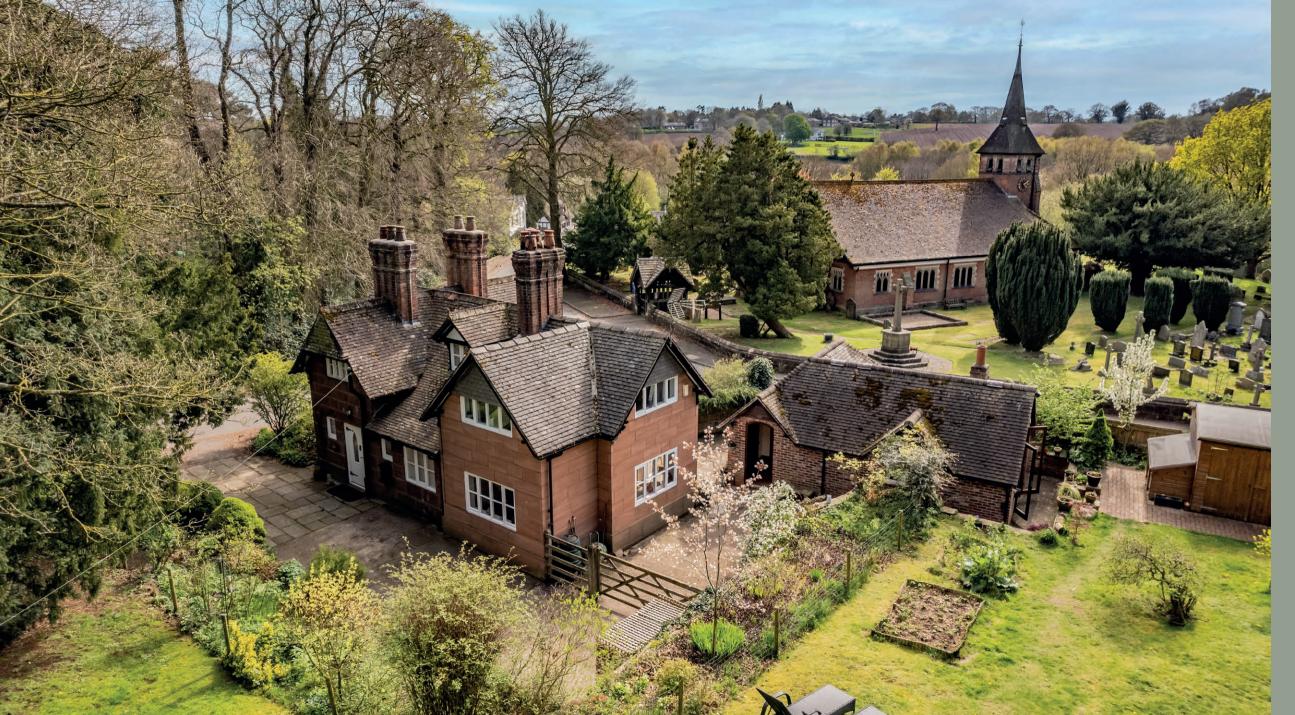

# Welcome to Lodge Cottage

Set within the exclusive and sought after location of Vale Royal Drive, Lodge Cottage is perhap one of the most iconic properties in Whitegate This sympathetically extended and refurbished home has just under an acre of mature gardens

With splendid views over St Mary's Church and backing on to Church Woods, access directly into the woodland ensures the garden is filled with birds and wildlife and gives an excellent playground for children. There is even a treehouse for an added sense of whimsy.