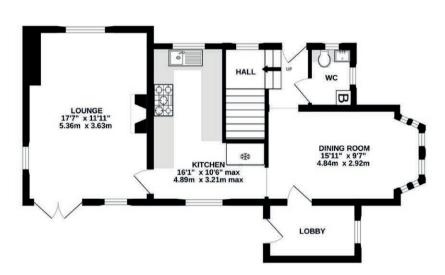

### Reception Areas

The dining room is at the front of the property and has a delightful bay window that fills the room with light, the perfect location to host a dinner party with friends.

The living room is at the other end of the property and epitomises a country cottage feel. Beamed ceilings seem to envelop you as you enter and create a cosy ambience, whatever the time of day. Light the log burner in the evening and hunker down in front of the TV, or in the summer months, throw open the French doors to let in the fragrant floral breeze from the garden.

# The Heart of the Home

Sandwiched between these two delightful reception rooms is the kitchen. A bespoke fitted kitchen filled with all of the mod cons. White units and surrounding tiles bounce the light around even the smallest corners so that the household chef can always work comfortably.

ANNEXE 373 sq.ft. (34.7 sq.m.) approx. GROUND FLOOR 652 sq.ft. (60.6 sq.m.) approx.

TOTAL FLOOR AREA: 1663 sq. ft. (154.5 sq.m.) approx.

Main House: 1262 sq. ft. (119.8 sq.m.) approx.

Annexe: 373 sq. ft. (34.7 sq.m.) approx.