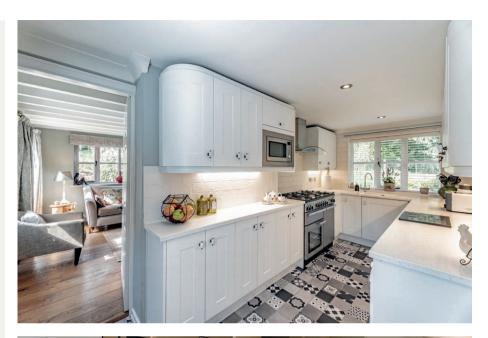

# The Heart of the Home

Sandwiched between these two delightful reception rooms is the kitchen. A bespoke fitted kitchen filled with all of the mod cons. White units and surrounding tiles bounce the light around even the smallest corners so that the household chef can always work comfortably.