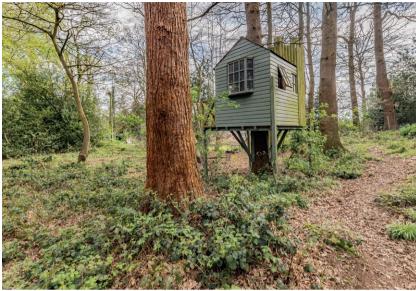

With splendid views over St Mary's Church and backing on to Church Woods, access directly into the woodland ensures the garden is filled with birds and wildlife and gives an excellent playground for children. There is even a treehouse for an added sense of whimsy.