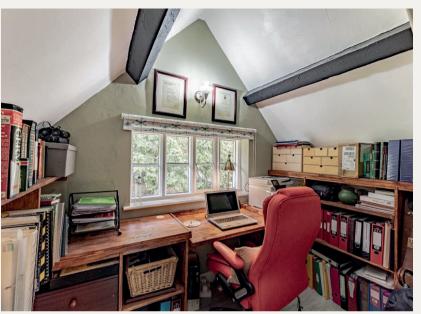

# The Heart of the Home

Sandwiched between these two delightful reception rooms is the kitchen. A bespoke fitted kitchen filled with all of the mod cons. White units and surrounding tiles bounce the light around even the smallest corners so that the household chef can always work comfortably.