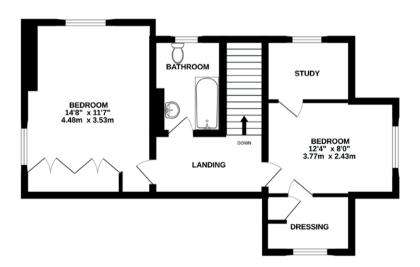

FIRST FLOOR 637 sq.ft. (59.2 sq.m.) approx.

See Ian's Video Tour

Vale Royal Drive Whitegate CW8 2BA