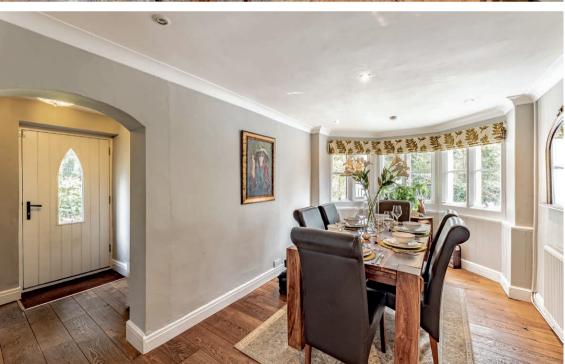

### Reception Areas

The dining room is at the front of the property and has a delightful bay window that fills the room with light, the perfect location to host a dinner party with friends.

The living room is at the other end of the property and epitomises a country cottage feel. Beamed ceilings seem to envelop you as you enter and create a cosy ambience, whatever the time of day. Light the log burner in the evening and hunker down in front of the TV, or in the summer months, throw open the French doors to let in the fragrant floral breeze from the garden.