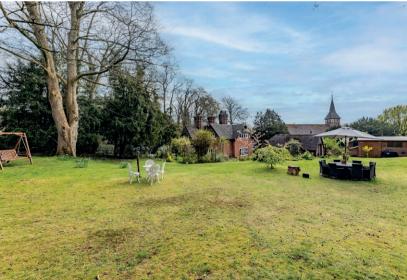

#### The Gardens...

The outside space at Lodge Cottage is exceptional. At a little under an acre of mature gardens, there is ample room for garden parties, barbecues with family and friends or children's games. Established trees and shrubs surround the garden with various seating areas to make the most of the sun throughout the day.

With splendid views over St Mary's Church and backing on to Church Woods, access directly into the woodland ensures the garden is filled with birds and wildlife and gives an excellent playground for children. There is even a treehouse for an added sense of whimsy.