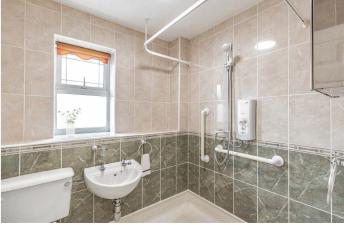

The bathroom is configured as a wet room to allow for best use of the space as you refresh at the end of a long day.