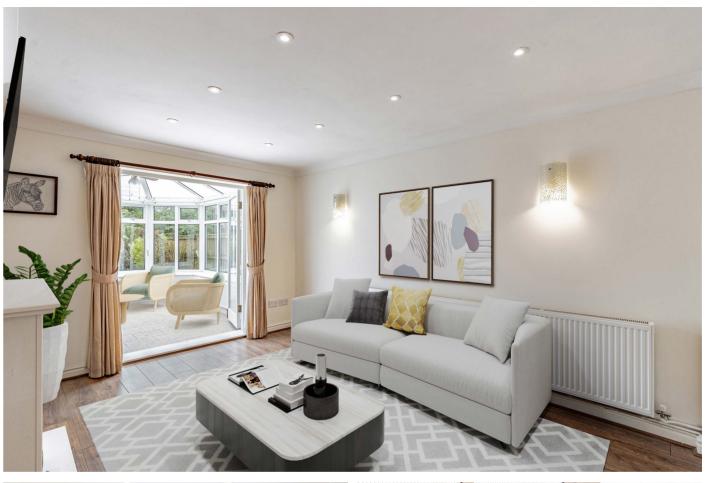

# ROOM FOR ALL

Further along the hall you'll find the spacious iving room which will be a cosy room to enjoy your favourite to shows and films in front of the fire.

Beyond the living room is the Conservatory.
This offers versatility as a reception room either for dining or as a secondary living space with a great connection to the garden.