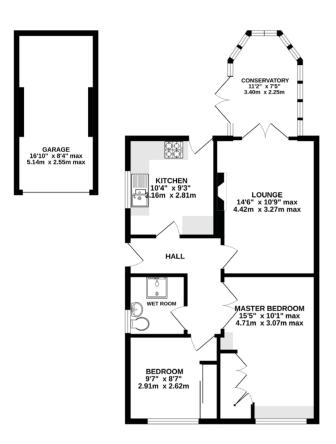

A day out with the family?

Chester, just 30 minutes' drive away

School?

Davenham Primary School

GROUND FLOOR 805 sq.ft. (74.8 sq.m.) approx.

TOTAL FLOOR AREA: 805 sq.ft. (74.8 sq.m.) approx.

Whilst every effort has been taken to ensure the accuracy of this floorplan; the room sizes, placement of doors or windows and any countertops or other items are approximate and therefore we take no responsibility for error or omission. This floorplan is for illustrative purposes and should be used as such for any potential purchaser.

#### **SPECIFICATIONS**

- Set in the thriving village of Davenham
- Cul de sac location
- Accessible single level living
- 805 square feet of internal living space
- Garage
- Excellent nearby amenities and commuter links
- No onwards chain