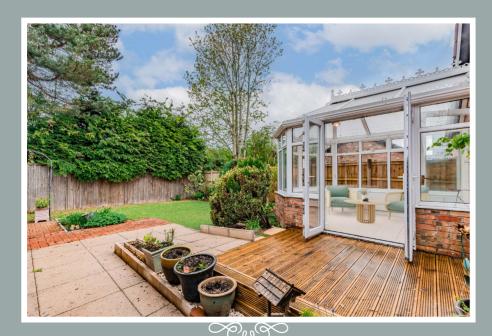

# ROOM FOR ALL

Further along the hall you'll find the spacious iving room which will be a cosy room to enjoy your favourite to shows and films in front of the fire.

Beyond the living room is the Conservatory.
This offers versatility as a reception room either for dining or as a secondary living space with a great connection to the garden.

## SUNSHINE, SHELTER AND SHADE

00,00

Paving gently leads you into the garden which benefits from mature trees to the rear providing shelter and privacy. Enjoy socialising out here whilst knowing it will be easy to maintain with artificial turf laid beneath your feet and practical storage space in the form of a shed tucked behind the garage.