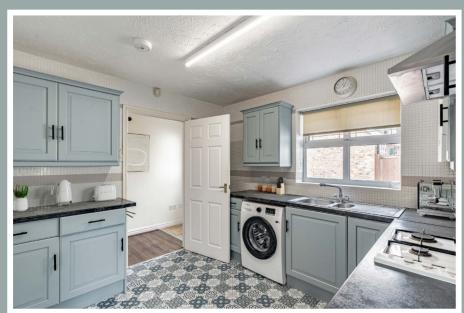

On the left find the Kitchen. Well equipped for whipping up a delicious meal, this room also has an external rear door for access to the private garden.