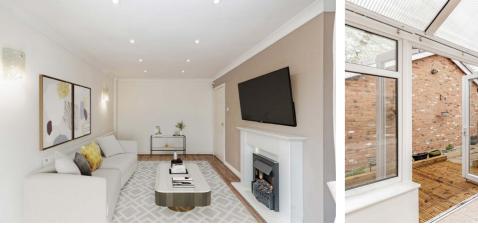

On the left find the Kitchen. Well equipped for whipping up a delicious meal, this room also has an external rear door for access to the private garden.

# ROOM FOR ALL

Further along the hall you'll find the spacious iving room which will be a cosy room to enjoy your favourite to shows and films in front of the fire.

Beyond the living room is the Conservatory.
This offers versatility as a reception room either for dining or as a secondary living space with a great connection to the garden.