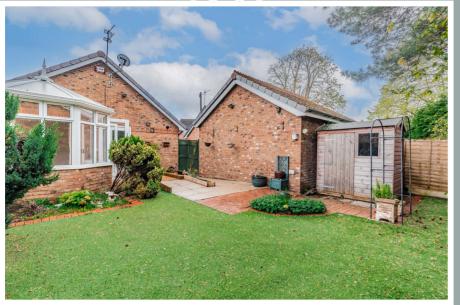

## SUNSHINE, SHELTER AND SHADE

00,00

Paving gently leads you into the garden which benefits from mature trees to the rear providing shelter and privacy. Enjoy socialising out here whilst knowing it will be easy to maintain with artificial turf laid beneath your feet and practical storage space in the form of a shed tucked behind the garage.