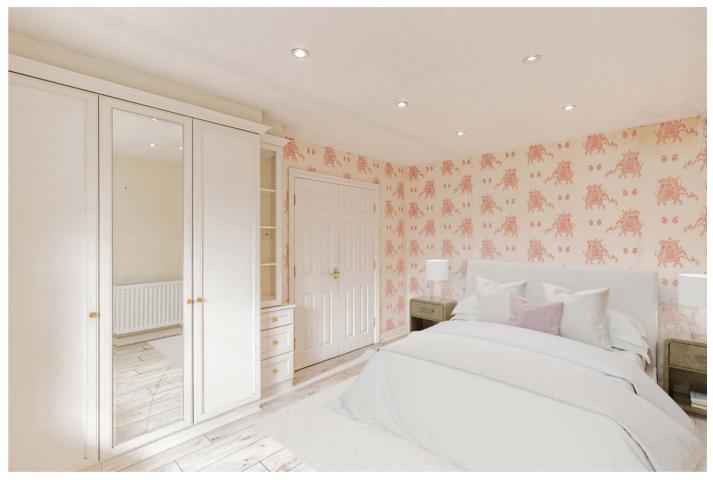

## BEDTIME BECKONS

Back inside you'll find the privacy of the pedrooms and the bathroom at the end of the hallway away from the living areas.

The master bedroom has double door access as well as plenty of practical built in storage and a dressing area to the perimeter. Light floods in through the wide windows to the front aspect. Next door is the second bedroom which again has useful built in storage in place.