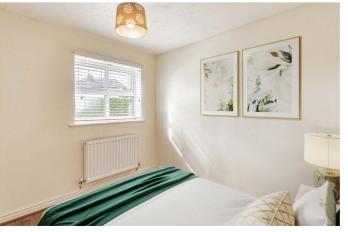

## BEDTIME BECKONS

Back inside you'll find the privacy of the pedrooms and the bathroom at the end of the hallway away from the living areas.

The master bedroom has double door access as well as plenty of practical built in storage and a dressing area to the perimeter. Light floods in through the wide windows to the front aspect. Next door is the second bedroom which again has useful built in storage in place.