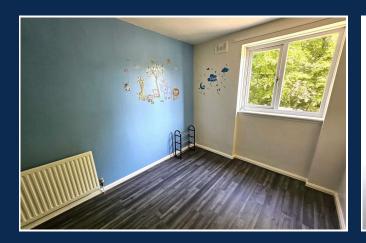

Accommodation Comprises - Entrance Hallway boating two storage cupboards - The Bathroom has a three piece suite together with Trion electric shower over the bath - Bedroom One is a front facing double room - Bedroom Two is also a double room to the front with a wardrobe which is included in the sale - The Kitchen is pleasant with wall and floor units together with two storage cupboards for more than ample storage. The electric cooker and washing machine are included in the sale - The Open Plan Dining Lounge is located at the end of the hall. There are windows to the front, side and rear making this a bright and spacious room.