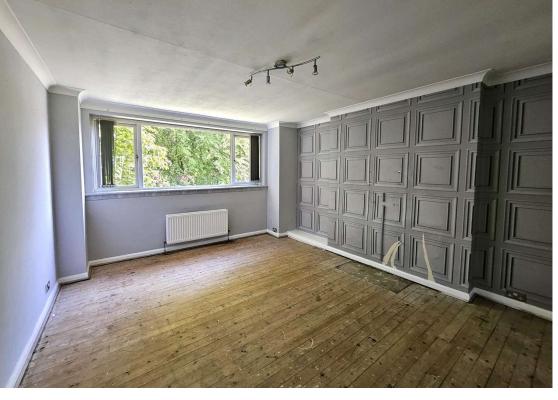

Accommodation Comprises - Entrance Hallway boating two storage cupboards - The Bathroom has a three piece suite together with Trion electric shower over the bath - Bedroom One is a front facing double room - Bedroom Two is also a double room to the front with a wardrobe which is included in the sale - The Kitchen is pleasant with wall and floor units together with two storage cupboards for more than ample storage. The electric cooker and washing machine are included in the sale - The Open Plan Dining Lounge is located at the end of the hall. There are windows to the front, side and rear making this a bright and spacious room.

### **MEASUREMENTS**

Entrance Hall
Bathroom
Bedroom 1
Bedroom 2
Kitchen
Open Plan Dining Lounge

5.98 m x 1.74 m / 19'7" x 5'9" 2.28 m x 2.15 m / 7'6" x 7'1" 3.91 m x 3.09 m / 12'10" x 10'2" 3.81 m x 2.57 m / 12'6" x 8'5" 2.62 m x 2.89 m / 8'7" x 9'6" 3.98 m x 8.00 m / 13'1" x 26'3"