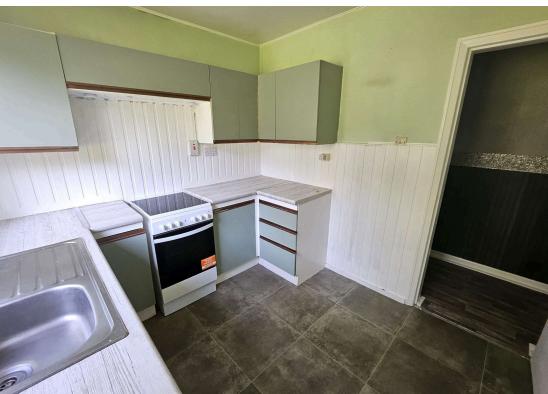

Accommodation Comprises - Entrance Hallway boating two storage cupboards - The Bathroom has a three piece suite together with Trion electric shower over the bath - Bedroom One is a front facing double room - Bedroom Two is also a double room to the front with a wardrobe which is included in the sale - The Kitchen is pleasant with wall and floor units together with two storage cupboards for more than ample storage. The electric cooker and washing machine are included in the sale - The Open Plan Dining Lounge is located at the end of the hall. There are windows to the front, side and rear making this a bright and spacious room.

### **MEASUREMENTS**

Entrance Hall
Bathroom
Bedroom 1
Bedroom 2
Kitchen
Open Plan Dining Lounge

5.98 m x 1.74 m / 19'7" x 5'9" 2.28 m x 2.15 m / 7'6" x 7'1" 3.91 m x 3.09 m / 12'10" x 10'2" 3.81 m x 2.57 m / 12'6" x 8'5" 2.62 m x 2.89 m / 8'7" x 9'6" 3.98 m x 8.00 m / 13'1" x 26'3"