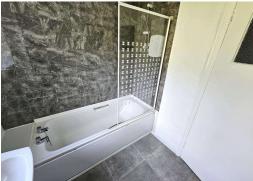

Accommodation Comprises - Entrance Hallway boating two storage cupboards - The Bathroom has a three piece suite together with Trion electric shower over the bath - Bedroom One is a front facing double room - Bedroom Two is also a double room to the front with a wardrobe which is included in the sale - The Kitchen is pleasant with wall and floor units together with two storage cupboards for more than ample storage. The electric cooker and washing machine are included in the sale - The Open Plan Dining Lounge is located at the end of the hall. There are windows to the front, side and rear making this a bright and spacious room.

### **MEASUREMENTS**

Entrance Hall
Bathroom
Bedroom 1
Bedroom 2
Kitchen
Open Plan Dining Lounge

5.98 m x 1.74 m / 19'7" x 5'9" 2.28 m x 2.15 m / 7'6" x 7'1" 3.91 m x 3.09 m / 12'10" x 10'2" 3.81 m x 2.57 m / 12'6" x 8'5" 2.62 m x 2.89 m / 8'7" x 9'6" 3.98 m x 8.00 m / 13'1" x 26'3"