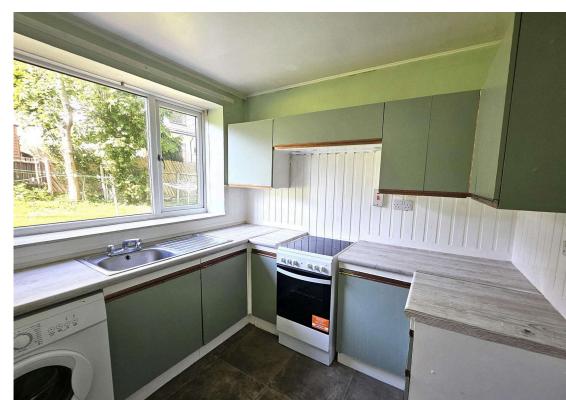

Accommodation Comprises - Entrance Hallway boating two storage cupboards - The Bathroom has a three piece suite together with Trion electric shower over the bath - Bedroom One is a front facing double room - Bedroom Two is also a double room to the front with a wardrobe which is included in the sale - The Kitchen is pleasant with wall and floor units together with two storage cupboards for more than ample storage. The electric cooker and washing machine are included in the sale - The Open Plan Dining Lounge is located at the end of the hall. There are windows to the front, side and rear making this a bright and spacious room.