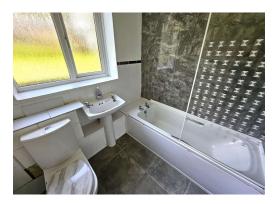

Accommodation Comprises - Entrance Hallway boating two storage cupboards - The Bathroom has a three piece suite together with Trion electric shower over the bath - Bedroom One is a front facing double room - Bedroom Two is also a double room to the front with a wardrobe which is included in the sale - The Kitchen is pleasant with wall and floor units together with two storage cupboards for more than ample storage. The electric cooker and washing machine are included in the sale - The Open Plan Dining Lounge is located at the end of the hall. There are windows to the front, side and rear making this a bright and spacious room.

### **MEASUREMENTS**

Entrance Hall
Bathroom
Bedroom 1
Bedroom 2
Kitchen
Open Plan Dining Lounge

5.98 m x 1.74 m / 19'7" x 5'9" 2.28 m x 2.15 m / 7'6" x 7'1" 3.91 m x 3.09 m / 12'10" x 10'2" 3.81 m x 2.57 m / 12'6" x 8'5" 2.62 m x 2.89 m / 8'7" x 9'6" 3.98 m x 8.00 m / 13'1" x 26'3"