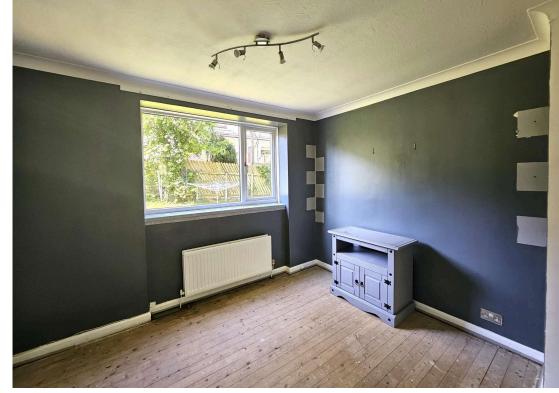

Accommodation Comprises - Entrance Hallway boating two storage cupboards - The Bathroom has a three piece suite together with Trion electric shower over the bath - Bedroom One is a front facing double room - Bedroom Two is also a double room to the front with a wardrobe which is included in the sale - The Kitchen is pleasant with wall and floor units together with two storage cupboards for more than ample storage. The electric cooker and washing machine are included in the sale - The Open Plan Dining Lounge is located at the end of the hall. There are windows to the front, side and rear making this a bright and spacious room.

### **MEASUREMENTS**

Entrance Hall
Bathroom
Bedroom 1
Bedroom 2
Kitchen
Open Plan Dining Lounge

5.98 m x 1.74 m / 19'7" x 5'9" 2.28 m x 2.15 m / 7'6" x 7'1" 3.91 m x 3.09 m / 12'10" x 10'2" 3.81 m x 2.57 m / 12'6" x 8'5" 2.62 m x 2.89 m / 8'7" x 9'6" 3.98 m x 8.00 m / 13'1" x 26'3"