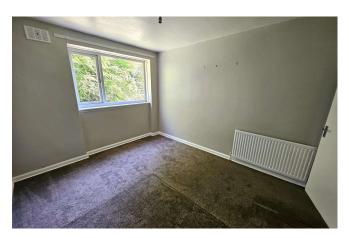

Accommodation Comprises - Entrance Hallway boating two storage cupboards - The Bathroom has a three piece suite together with Trion electric shower over the bath - Bedroom One is a front facing double room - Bedroom Two is also a double room to the front with a wardrobe which is included in the sale - The Kitchen is pleasant with wall and floor units together with two storage cupboards for more than ample storage. The electric cooker and washing machine are included in the sale - The Open Plan Dining Lounge is located at the end of the hall. There are windows to the front, side and rear making this a bright and spacious room.