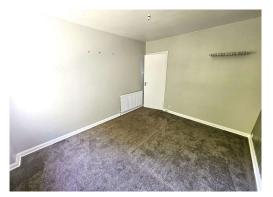

Accommodation Comprises - Entrance Hallway boating two storage cupboards - The Bathroom has a three piece suite together with Trion electric shower over the bath - Bedroom One is a front facing double room - Bedroom Two is also a double room to the front with a wardrobe which is included in the sale - The Kitchen is pleasant with wall and floor units together with two storage cupboards for more than ample storage. The electric cooker and washing machine are included in the sale - The Open Plan Dining Lounge is located at the end of the hall. There are windows to the front, side and rear making this a bright and spacious room.

### **MEASUREMENTS**

Entrance Hall
Bathroom
Bedroom 1
Bedroom 2
Kitchen
Open Plan Dining Lounge

5.98 m x 1.74 m / 19'7" x 5'9" 2.28 m x 2.15 m / 7'6" x 7'1" 3.91 m x 3.09 m / 12'10" x 10'2" 3.81 m x 2.57 m / 12'6" x 8'5" 2.62 m x 2.89 m / 8'7" x 9'6" 3.98 m x 8.00 m / 13'1" x 26'3"