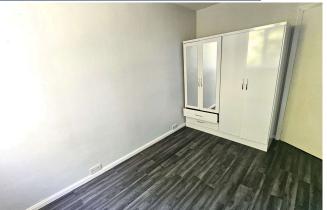

Accommodation Comprises - Entrance Hallway boating two storage cupboards - The Bathroom has a three piece suite together with Trion electric shower over the bath - Bedroom One is a front facing double room - Bedroom Two is also a double room to the front with a wardrobe which is included in the sale - The Kitchen is pleasant with wall and floor units together with two storage cupboards for more than ample storage. The electric cooker and washing machine are included in the sale - The Open Plan Dining Lounge is located at the end of the hall. There are windows to the front, side and rear making this a bright and spacious room.