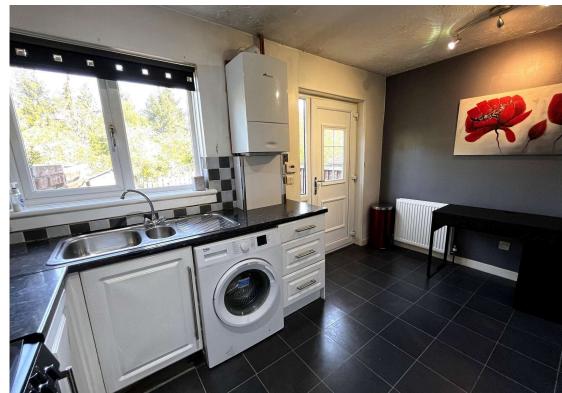

Ground Floor Accommodation Comprises: There is a small entrance vestibule with a stairway together with a door to the lounge - The bright and welcoming Lounge is front facing and boasts storage space from a cupboard under the stairs - The fitted Dining Kitchen is entered via the Lounge and has a window and door to the rear garden which offers a decking area suitable for alfresco dining. The gas cooker, washing machine and fridge freezer are included in the sale.