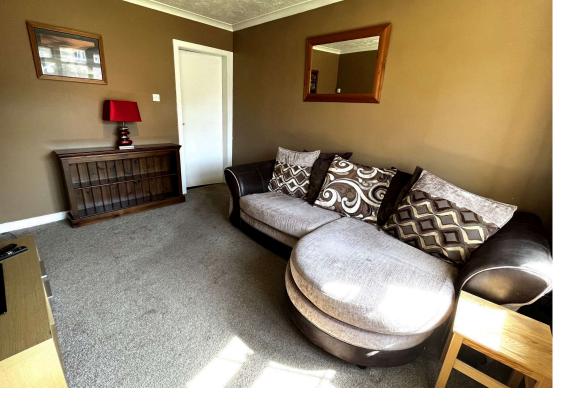

Ground Floor Accommodation Comprises: There is a small entrance vestibule with a stairway together with a door to the lounge - The bright and welcoming Lounge is front facing and boasts storage space from a cupboard under the stairs - The fitted Dining Kitchen is entered via the Lounge and has a window and door to the rear garden which offers a decking area suitable for alfresco dining. The gas cooker, washing machine and fridge freezer are included in the sale.