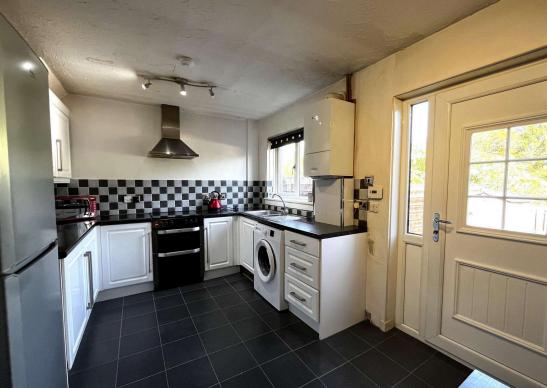

Ground Floor Accommodation Comprises: There is a small entrance vestibule with a stairway together with a door to the lounge - The bright and welcoming Lounge is front facing and boasts storage space from a cupboard under the stairs - The fitted Dining Kitchen is entered via the Lounge and has a window and door to the rear garden which offers a decking area suitable for alfresco dining. The gas cooker, washing machine and fridge freezer are included in the sale.