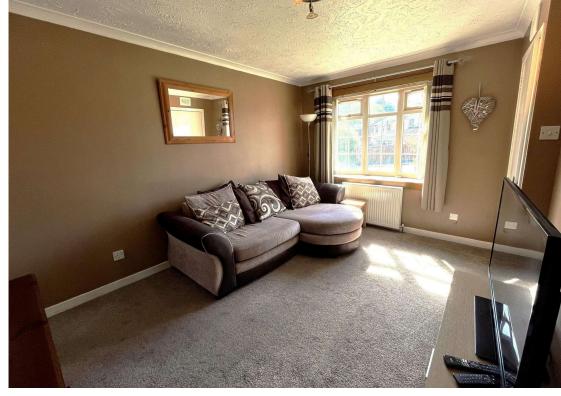

Ground Floor Accommodation Comprises: There is a small entrance vestibule with a stairway together with a door to the lounge - The bright and welcoming Lounge is front facing and boasts storage space from a cupboard under the stairs - The fitted Dining Kitchen is entered via the Lounge and has a window and door to the rear garden which offers a decking area suitable for alfresco dining. The gas cooker, washing machine and fridge freezer are included in the sale.