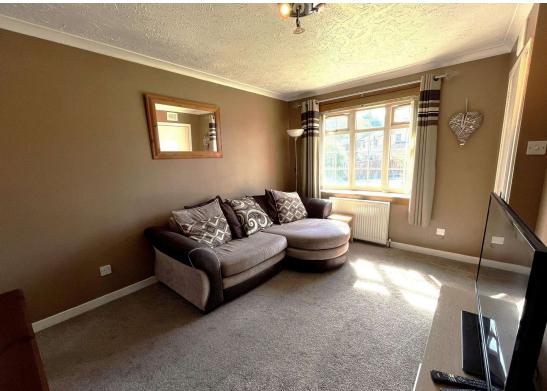

Ground Floor Accommodation Comprises: There is a small entrance vestibule with a stairway together with a door to the lounge - The bright and welcoming Lounge is front facing and boasts storage space from a cupboard under the stairs - The fitted Dining Kitchen is entered via the Lounge and has a window and door to the rear garden which offers a decking area suitable for alfresco dining. The gas cooker, washing machine and fridge freezer are included in the sale.