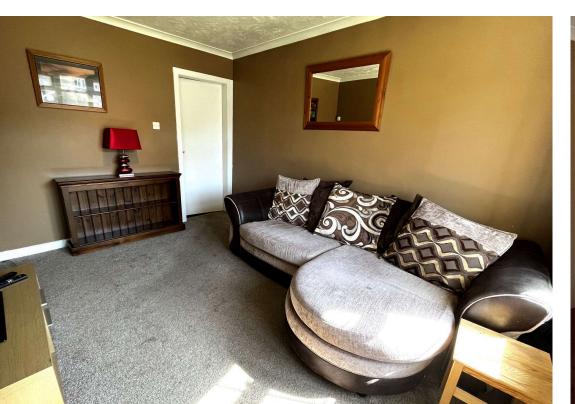

Ground Floor Accommodation Comprises: There is a small entrance vestibule with a stairway together with a door to the lounge - The bright and welcoming Lounge is front facing and boasts storage space from a cupboard under the stairs - The fitted Dining Kitchen is entered via the Lounge and has a window and door to the rear garden which offers a decking area suitable for alfresco dining. The gas cooker, washing machine and fridge freezer are included in the sale.