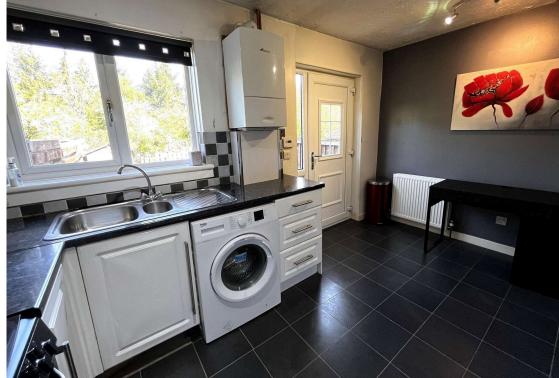

Ground Floor Accommodation Comprises: There is a small entrance vestibule with a stairway together with a door to the lounge - The bright and welcoming Lounge is front facing and boasts storage space from a cupboard under the stairs - The fitted Dining Kitchen is entered via the Lounge and has a window and door to the rear garden which offers a decking area suitable for alfresco dining. The gas cooker, washing machine and fridge freezer are included in the sale.