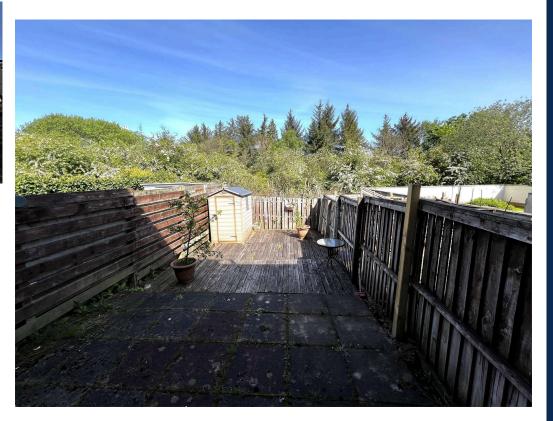

Ground Floor Accommodation Comprises: There is a small entrance vestibule with a stairway together with a door to the lounge - The bright and welcoming Lounge is front facing and boasts storage space from a cupboard under the stairs - The fitted Dining Kitchen is entered via the Lounge and has a window and door to the rear garden which offers a decking area suitable for alfresco dining. The gas cooker, washing machine and fridge freezer are included in the sale.

### **FEATURES**

Mid Terraced Home Two Double Bedrooms Presented in move-in condition. Located in quiet cul-de-sac in a modern development Conveniently placed for transport links Gas Central Heating Double Glazing Private Front & Rear Gardens Parking Bay