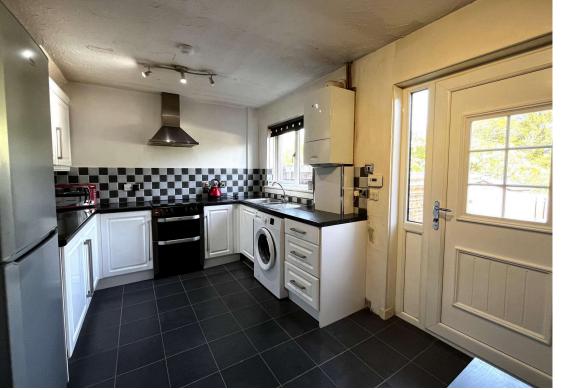

Ground Floor Accommodation Comprises: There is a small entrance vestibule with a stairway together with a door to the lounge - The bright and welcoming Lounge is front facing and boasts storage space from a cupboard under the stairs - The fitted Dining Kitchen is entered via the Lounge and has a window and door to the rear garden which offers a decking area suitable for alfresco dining. The gas cooker, washing machine and fridge freezer are included in the sale.