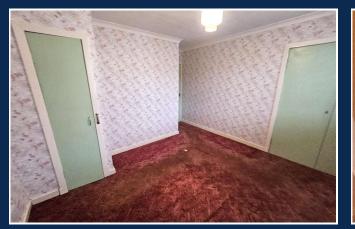

First Floor Accommodation Comprises: Bathroom housing a 3 piece suite - Bedroom One is a front facing double room housing two fitted wardrobes - Bedroom Two is also a front facing double room with a fitted wardrobe - Bedroom Three is a single rear facing room with a storage cupboard.

### **MEASUREMENTS**

| Entrance Vestibule | 1.73 m x 1.48 m / 5'8" x 4'10"  |
|--------------------|---------------------------------|
| Lounge             | 5.66 m x 6.10 m / 18'7" x 20'0" |
| Kitchen            | 3.76 m x 3.12 m / 12'4" x 10'3" |
| Utility Room       | 2.71 m x 3.56 m / 8'11" x 11'8" |
| Top Landing        | 2.84 m x 2.00 m / 9'4" x 6'7"   |
| Bedroom 1          | 4.09 m x 3.56 m / 13'5" x 11'8" |
| Bedroom 2          | 3.68 m x 2.67 m / 12'1" x 8'9"  |
| Bedroom 3          | 2.71 m x 2.29 m / 8'11" x 7'6"  |
| Bathroom           | 1.78 m x 1.78 m / 5'10" x 5'10" |