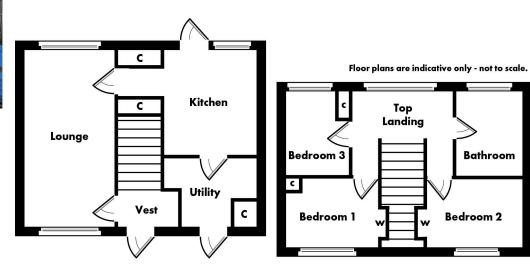

Ground Floor Accommodation Comprises: Entrance vestibule with parquet flooring and a staircase leading to the bathroom and bedrooms - Dining Lounge bosting windows to the front & the rear flooding the room with natural light - Kitchen which houses storage cupboards together with wall and floor units for more than ample storage. There is a window and door to the rear garden. The washing machine, electric cooker, fridge & freezer are included in the sale - Utility Room/Storage Cupboard with access from the front of the house. This area would be suitable for bringing in prams or bikes etc.

First Floor Accommodation Comprises: Bathroom housing a 3 piece suite - Bedroom One is a front facing double room housing two fitted wardrobes - Bedroom Two is also a front facing double room with a fitted wardrobe - Bedroom Three is a single rear facing room with a storage cupboard.

### **MEASUREMENTS**

| Entrance Vestibule | 1.73 m x 1.48 m / 5'8" x 4'10"  |
|--------------------|---------------------------------|
| Lounge             | 5.66 m x 6.10 m / 18'7" x 20'0" |
| Kitchen            | 3.76 m x 3.12 m / 12'4" x 10'3" |
| Utility Room       | 2.71 m x 3.56 m / 8'11" x 11'8" |
| Top Landing        | 2.84 m x 2.00 m / 9'4" x 6'7"   |
| Bedroom 1          | 4.09 m x 3.56 m / 13'5" x 11'8" |
| Bedroom 2          | 3.68 m x 2.67 m / 12'1" x 8'9"  |
| Bedroom 3          | 2.71 m x 2.29 m / 8'11" x 7'6"  |
| Bathroom           | 1.78 m x 1.78 m / 5'10" x 5'10" |