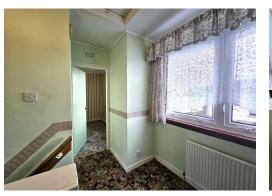

Ground Floor Accommodation Comprises: Entrance vestibule with parquet flooring and a staircase leading to the bathroom and bedrooms - Dining Lounge bosting windows to the front & the rear flooding the room with natural light - Kitchen which houses storage cupboards together with wall and floor units for more than ample storage. There is a window and door to the rear garden. The washing machine, electric cooker, fridge & freezer are included in the sale - Utility Room/Storage Cupboard with access from the front of the house. This area would be suitable for bringing in prams or bikes etc.