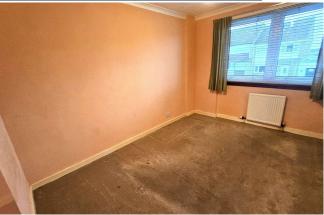

First Floor Accommodation Comprises: Bathroom housing a 3 piece suite - Bedroom One is a front facing double room housing two fitted wardrobes - Bedroom Two is also a front facing double room with a fitted wardrobe - Bedroom Three is a single rear facing room with a storage cupboard.

### **MEASUREMENTS**

| Entrance Vestibule | 1.73 m x 1.48 m / 5'8" x 4'10"  |
|--------------------|---------------------------------|
| Lounge             | 5.66 m x 6.10 m / 18'7" x 20'0" |
| Kitchen            | 3.76 m x 3.12 m / 12'4" x 10'3" |
| Utility Room       | 2.71 m x 3.56 m / 8'11" x 11'8" |
| Top Landing        | 2.84 m x 2.00 m / 9'4" x 6'7"   |
| Bedroom 1          | 4.09 m x 3.56 m / 13'5" x 11'8" |
| Bedroom 2          | 3.68 m x 2.67 m / 12'1" x 8'9"  |
| Bedroom 3          | 2.71 m x 2.29 m / 8'11" x 7'6"  |
| Bathroom           | 1.78 m x 1.78 m / 5'10" x 5'10" |