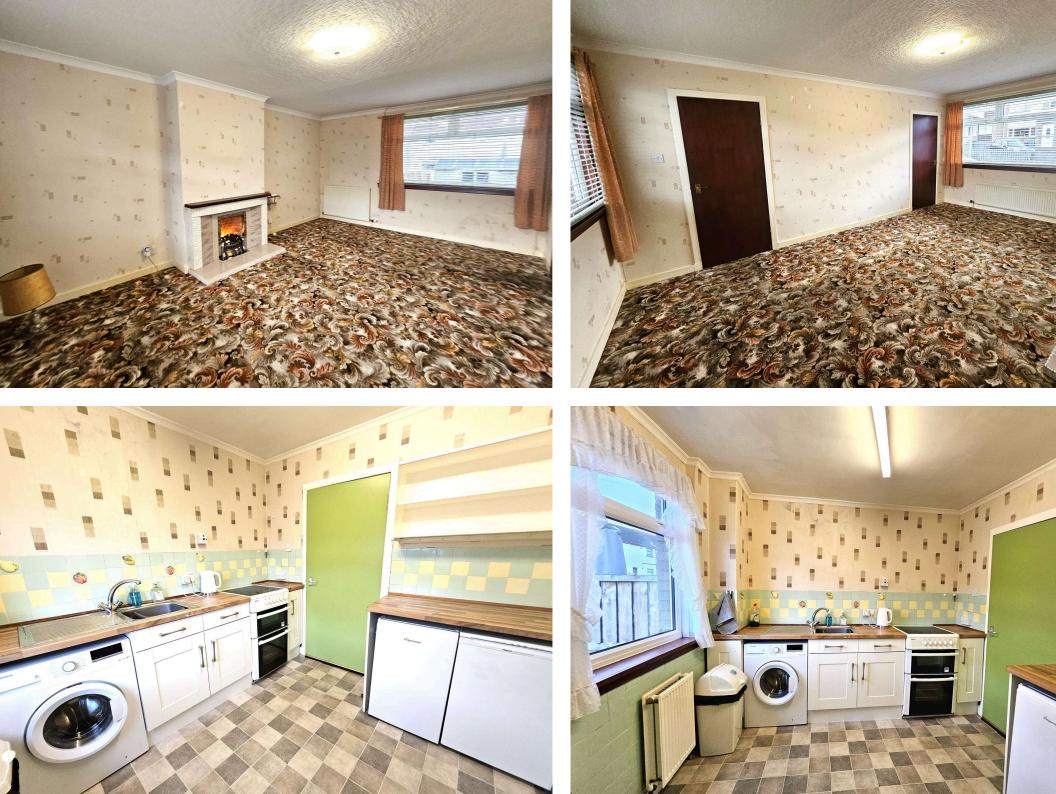

Ground Floor Accommodation Comprises: Entrance vestibule with parquet flooring and a staircase leading to the bathroom and bedrooms - Dining Lounge bosting windows to the front & the rear flooding the room with natural light - Kitchen which houses storage cupboards together with wall and floor units for more than ample storage. There is a window and door to the rear garden. The washing machine, electric cooker, fridge & freezer are included in the sale - Utility Room/Storage Cupboard with access from the front of the house. This area would be suitable for bringing in prams or bikes etc.

### **MEASUREMENTS**

| Entrance Vestibule | 1.73 m x 1.48 m / 5'8" x 4'10"  |
|--------------------|---------------------------------|
| Lounge             | 5.66 m x 6.10 m / 18'7" x 20'0" |
| Kitchen            | 3.76 m x 3.12 m / 12'4" x 10'3" |
| Utility Room       | 2.71 m x 3.56 m / 8'11" x 11'8" |
| Top Landing        | 2.84 m x 2.00 m / 9'4" x 6'7"   |
| Bedroom 1          | 4.09 m x 3.56 m / 13'5" x 11'8" |
| Bedroom 2          | 3.68 m x 2.67 m / 12'1" x 8'9"  |
| Bedroom 3          | 2.71 m x 2.29 m / 8'11" x 7'6"  |
| Bathroom           | 1.78 m x 1.78 m / 5'10" x 5'10" |