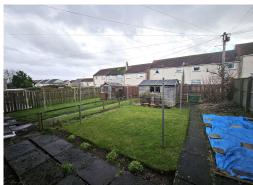

Ground Floor Accommodation Comprises: Entrance vestibule with parquet flooring and a staircase leading to the bathroom and bedrooms - Dining Lounge bosting windows to the front & the rear flooding the room with natural light - Kitchen which houses storage cupboards together with wall and floor units for more than ample storage. There is a window and door to the rear garden. The washing machine, electric cooker, fridge & freezer are included in the sale - Utility Room/Storage Cupboard with access from the front of the house. This area would be suitable for bringing in prams or bikes etc.