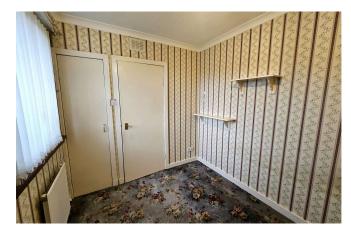

Ground Floor Accommodation Comprises: Entrance vestibule with parquet flooring and a staircase leading to the bathroom and bedrooms - Dining Lounge bosting windows to the front & the rear flooding the room with natural light - Kitchen which houses storage cupboards together with wall and floor units for more than ample storage. There is a window and door to the rear garden. The washing machine, electric cooker, fridge & freezer are included in the sale - Utility Room/Storage Cupboard with access from the front of the house. This area would be suitable for bringing in prams or bikes etc.