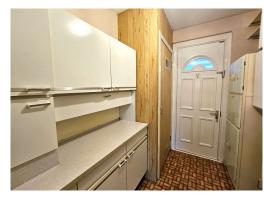

Ground Floor Accommodation Comprises: Entrance vestibule with parquet flooring and a staircase leading to the bathroom and bedrooms - Dining Lounge bosting windows to the front & the rear flooding the room with natural light - Kitchen which houses storage cupboards together with wall and floor units for more than ample storage. There is a window and door to the rear garden. The washing machine, electric cooker, fridge & freezer are included in the sale - Utility Room/Storage Cupboard with access from the front of the house. This area would be suitable for bringing in prams or bikes etc.