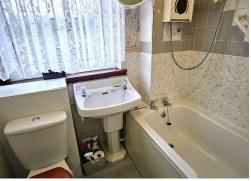

First Floor Accommodation Comprises: Bathroom housing a 3 piece suite - Bedroom One is a front facing double room housing two fitted wardrobes - Bedroom Two is also a front facing double room with a fitted wardrobe - Bedroom Three is a single rear facing room with a storage cupboard.