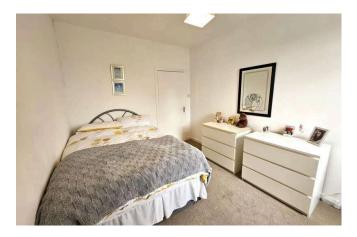

Accommodation Comprises: Entrance vestibule entered via the side of the property with a Stairway - Top Landing boasting two storage cupboards together with a window to the side - Bedroom One which is of double size featuring mirrored wardrobes and a window to the side of the property - Bedroom Two which is a double rear facing room with storage cupboard - Bedroom Three which could also accommodate a double bed and is at the front of the property - Directly across from Bedroom Three is the Family Bathroom which is to the rear of the flat and houses a three piece bathroom suite - The Lounge is located at the end of the long hallway and has a window overlooking the front garden flooding the room with natural light - From the Lounge is a door way to the Kitchen which hosts wall and floor units offering more than ample storage.

### **MEASUREMENTS**

Top Landing Bedroom 1 Bedroom 2 Bedroom 3 Bathroom Lounge Kitchen 7.09 m x 0.99 m / 23'3" x 3'3" 3.88 m x 3.80 m / 12'9" x 12'6" 3.17 m x 3.40 m / 10'5" x 11'2" 3.70 m x 2.80 m / 12'2" x 9'2" 2.59 m x 1.51 m / 8'6" x 4'11" 3.61 m x 4.84 m / 11'10" x 15'11" 3.17 m x 2.68 m / 10'5" x 8'10"