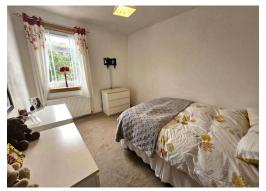

Accommodation Comprises: Entrance vestibule entered via the side of the property with a Stairway - Top Landing boasting two storage cupboards together with a window to the side - Bedroom One which is of double size featuring mirrored wardrobes and a window to the side of the property - Bedroom Two which is a double rear facing room with storage cupboard - Bedroom Three which could also accommodate a double bed and is at the front of the property - Directly across from Bedroom Three is the Family Bathroom which is to the rear of the flat and houses a three piece bathroom suite - The Lounge is located at the end of the long hallway and has a window overlooking the front garden flooding the room with natural light - From the Lounge is a door way to the Kitchen which hosts wall and floor units offering more than ample storage.

### **MEASUREMENTS**

Top Landing Bedroom 1 Bedroom 2 Bedroom 3 Bathroom Lounge Kitchen 7.09 m x 0.99 m / 23'3" x 3'3" 3.88 m x 3.80 m / 12'9" x 12'6" 3.17 m x 3.40 m / 10'5" x 11'2" 3.70 m x 2.80 m / 12'2" x 9'2" 2.59 m x 1.51 m / 8'6" x 4'11" 3.61 m x 4.84 m / 11'10" x 15'11" 3.17 m x 2.68 m / 10'5" x 8'10"