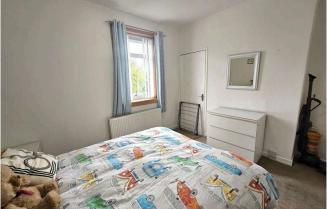

Accommodation Comprises: Entrance vestibule entered via the side of the property with a Stairway - Top Landing boasting two storage cupboards together with a window to the side - Bedroom One which is of double size featuring mirrored wardrobes and a window to the side of the property - Bedroom Two which is a double rear facing room with storage cupboard - Bedroom Three which could also accommodate a double bed and is at the front of the property - Directly across from Bedroom Three is the Family Bathroom which is to the rear of the flat and houses a three piece bathroom suite - The Lounge is located at the end of the long hallway and has a window overlooking the front garden flooding the room with natural light - From the Lounge is a door way to the Kitchen which hosts wall and floor units offering more than ample storage.

### **MEASUREMENTS**

Top Landing Bedroom 1 Bedroom 2 Bedroom 3 Bathroom Lounge Kitchen 7.09 m x 0.99 m / 23'3" x 3'3" 3.88 m x 3.80 m / 12'9" x 12'6" 3.17 m x 3.40 m / 10'5" x 11'2" 3.70 m x 2.80 m / 12'2" x 9'2" 2.59 m x 1.51 m / 8'6" x 4'11" 3.61 m x 4.84 m / 11'10" x 15'11" 3.17 m x 2.68 m / 10'5" x 8'10"