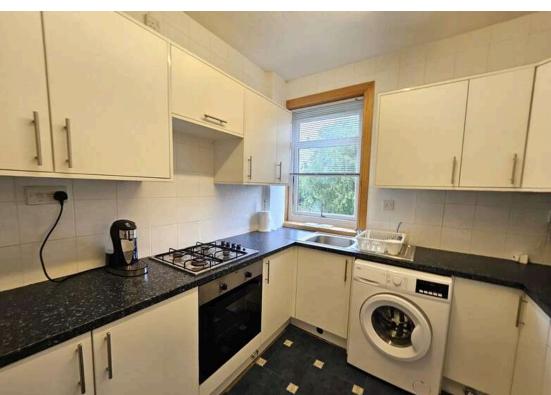

Accommodation Comprises: Entrance vestibule entered via the side of the property with a Stairway - Top Landing boasting two storage cupboards together with a window to the side - Bedroom One which is of double size featuring mirrored wardrobes and a window to the side of the property - Bedroom Two which is a double rear facing room with storage cupboard - Bedroom Three which could also accommodate a double bed and is at the front of the property - Directly across from Bedroom Three is the Family Bathroom which is to the rear of the flat and houses a three piece bathroom suite - The Lounge is located at the end of the long hallway and has a window overlooking the front garden flooding the room with natural light - From the Lounge is a door way to the Kitchen which hosts wall and floor units offering more than ample storage.