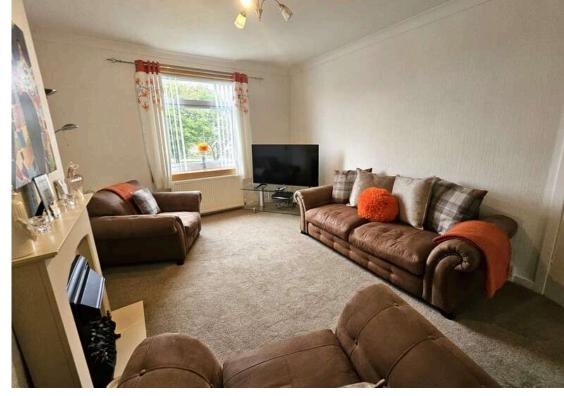

Accommodation Comprises: Entrance vestibule entered via the side of the property with a Stairway - Top Landing boasting two storage cupboards together with a window to the side - Bedroom One which is of double size featuring mirrored wardrobes and a window to the side of the property - Bedroom Two which is a double rear facing room with storage cupboard - Bedroom Three which could also accommodate a double bed and is at the front of the property - Directly across from Bedroom Three is the Family Bathroom which is to the rear of the flat and houses a three piece bathroom suite - The Lounge is located at the end of the long hallway and has a window overlooking the front garden flooding the room with natural light - From the Lounge is a door way to the Kitchen which hosts wall and floor units offering more than ample storage.