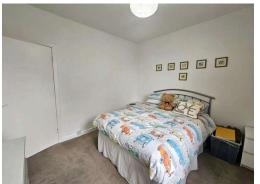

Accommodation Comprises: Entrance vestibule entered via the side of the property with a Stairway - Top Landing boasting two storage cupboards together with a window to the side - Bedroom One which is of double size featuring mirrored wardrobes and a window to the side of the property - Bedroom Two which is a double rear facing room with storage cupboard - Bedroom Three which could also accommodate a double bed and is at the front of the property - Directly across from Bedroom Three is the Family Bathroom which is to the rear of the flat and houses a three piece bathroom suite - The Lounge is located at the end of the long hallway and has a window overlooking the front garden flooding the room with natural light - From the Lounge is a door way to the Kitchen which hosts wall and floor units offering more than ample storage.

### **MEASUREMENTS**

Top Landing Bedroom 1 Bedroom 2 Bedroom 3 Bathroom Lounge Kitchen 7.09 m x 0.99 m / 23'3" x 3'3" 3.88 m x 3.80 m / 12'9" x 12'6" 3.17 m x 3.40 m / 10'5" x 11'2" 3.70 m x 2.80 m / 12'2" x 9'2" 2.59 m x 1.51 m / 8'6" x 4'11" 3.61 m x 4.84 m / 11'10" x 15'11" 3.17 m x 2.68 m / 10'5" x 8'10"