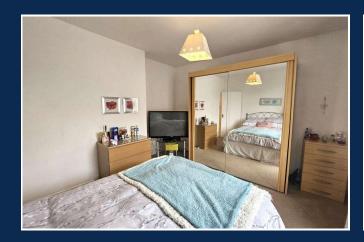

Accommodation Comprises: Entrance vestibule entered via the side of the property with a Stairway - Top Landing boasting two storage cupboards together with a window to the side - Bedroom One which is of double size featuring mirrored wardrobes and a window to the side of the property - Bedroom Two which is a double rear facing room with storage cupboard - Bedroom Three which could also accommodate a double bed and is at the front of the property - Directly across from Bedroom Three is the Family Bathroom which is to the rear of the flat and houses a three piece bathroom suite - The Lounge is located at the end of the long hallway and has a window overlooking the front garden flooding the room with natural light - From the Lounge is a door way to the Kitchen which hosts wall and floor units offering more than ample storage.

### **MEASUREMENTS**

Top Landing Bedroom 1 Bedroom 2 Bedroom 3 Bathroom Lounge Kitchen 7.09 m x 0.99 m / 23'3" x 3'3" 3.88 m x 3.80 m / 12'9" x 12'6" 3.17 m x 3.40 m / 10'5" x 11'2" 3.70 m x 2.80 m / 12'2" x 9'2" 2.59 m x 1.51 m / 8'6" x 4'11" 3.61 m x 4.84 m / 11'10" x 15'11" 3.17 m x 2.68 m / 10'5" x 8'10"