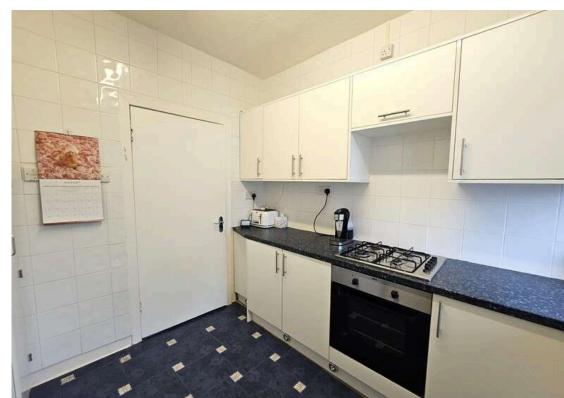

Accommodation Comprises: Entrance vestibule entered via the side of the property with a Stairway - Top Landing boasting two storage cupboards together with a window to the side - Bedroom One which is of double size featuring mirrored wardrobes and a window to the side of the property - Bedroom Two which is a double rear facing room with storage cupboard - Bedroom Three which could also accommodate a double bed and is at the front of the property - Directly across from Bedroom Three is the Family Bathroom which is to the rear of the flat and houses a three piece bathroom suite - The Lounge is located at the end of the long hallway and has a window overlooking the front garden flooding the room with natural light - From the Lounge is a door way to the Kitchen which hosts wall and floor units offering more than ample storage.

### **MEASUREMENTS**

Top Landing Bedroom 1 Bedroom 2 Bedroom 3 Bathroom Lounge Kitchen 7.09 m x 0.99 m / 23'3" x 3'3" 3.88 m x 3.80 m / 12'9" x 12'6" 3.17 m x 3.40 m / 10'5" x 11'2" 3.70 m x 2.80 m / 12'2" x 9'2" 2.59 m x 1.51 m / 8'6" x 4'11" 3.61 m x 4.84 m / 11'10" x 15'11" 3.17 m x 2.68 m / 10'5" x 8'10"