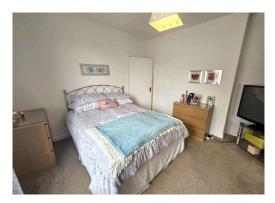

Accommodation Comprises: Entrance vestibule entered via the side of the property with a Stairway - Top Landing boasting two storage cupboards together with a window to the side - Bedroom One which is of double size featuring mirrored wardrobes and a window to the side of the property - Bedroom Two which is a double rear facing room with storage cupboard - Bedroom Three which could also accommodate a double bed and is at the front of the property - Directly across from Bedroom Three is the Family Bathroom which is to the rear of the flat and houses a three piece bathroom suite - The Lounge is located at the end of the long hallway and has a window overlooking the front garden flooding the room with natural light - From the Lounge is a door way to the Kitchen which hosts wall and floor units offering more than ample storage.

### **MEASUREMENTS**

Top Landing Bedroom 1 Bedroom 2 Bedroom 3 Bathroom Lounge Kitchen 7.09 m x 0.99 m / 23'3" x 3'3" 3.88 m x 3.80 m / 12'9" x 12'6" 3.17 m x 3.40 m / 10'5" x 11'2" 3.70 m x 2.80 m / 12'2" x 9'2" 2.59 m x 1.51 m / 8'6" x 4'11" 3.61 m x 4.84 m / 11'10" x 15'11" 3.17 m x 2.68 m / 10'5" x 8'10"