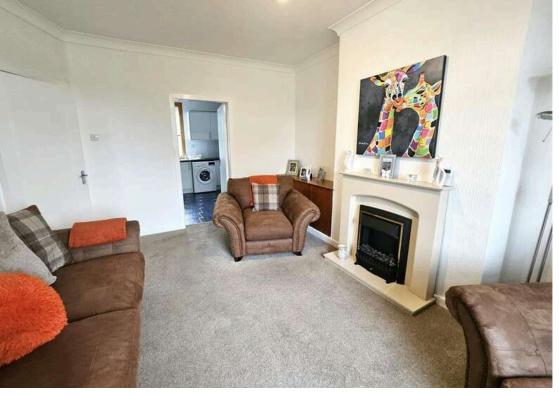

Accommodation Comprises: Entrance vestibule entered via the side of the property with a Stairway - Top Landing boasting two storage cupboards together with a window to the side - Bedroom One which is of double size featuring mirrored wardrobes and a window to the side of the property - Bedroom Two which is a double rear facing room with storage cupboard - Bedroom Three which could also accommodate a double bed and is at the front of the property - Directly across from Bedroom Three is the Family Bathroom which is to the rear of the flat and houses a three piece bathroom suite - The Lounge is located at the end of the long hallway and has a window overlooking the front garden flooding the room with natural light - From the Lounge is a door way to the Kitchen which hosts wall and floor units offering more than ample storage.