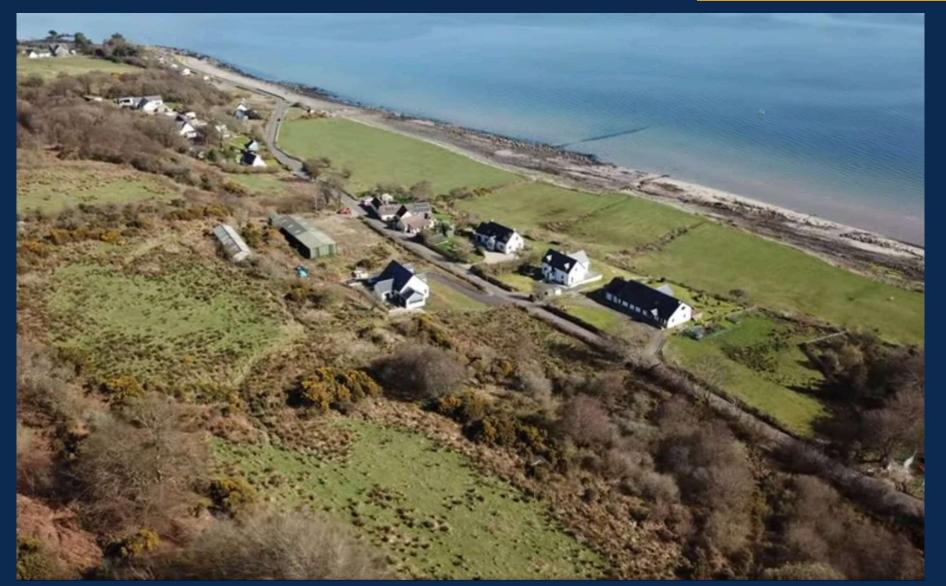

### Offers are invited to purchase a plot of land at the former Dippenhead farm.

This plot benefits from being elevated giving fantastic views of the Bay, Holy Isle and the Ayrshire coast. The area was previously used for agricultural purposes however would be suitable for a variety of other purposes. Given the close proximity, water and electrical services could be sought by the purchaser. There is currently no planning permission attached to the sites and this would be for the purchaser to seek.

The lot (Yellow on plan) extending to 1.30 Ha o/w 3.21 Acres with large former cattle shed extending to 100ft x 30ft, former chicken hut extending to 80ft x 18ft And a large area of hard-standing accessing directly onto the public road. The large cattle shed has both electricity and water connected.