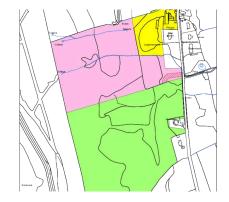

The lot (Yellow on plan) extending to 1.30 Ha o/w 3.21 Acres with large former cattle shed extending to 100ft x 30ft, former chicken hut extending to 80ft x 18ft And a large area of hard-standing accessing directly onto the public road. The large cattle shed has both electricity and water connected.