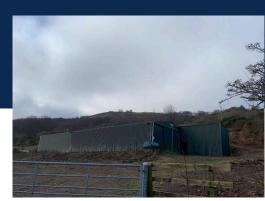

The lot (Yellow on plan) extending to 1.30 Ha o/w 3.21 Acres with large former cattle shed extending to 100ft x 30ft, former chicken hut extending to 80ft x 18ft And a large area of hard-standing accessing directly onto the public road. The large cattle shed has both electricity and water connected.