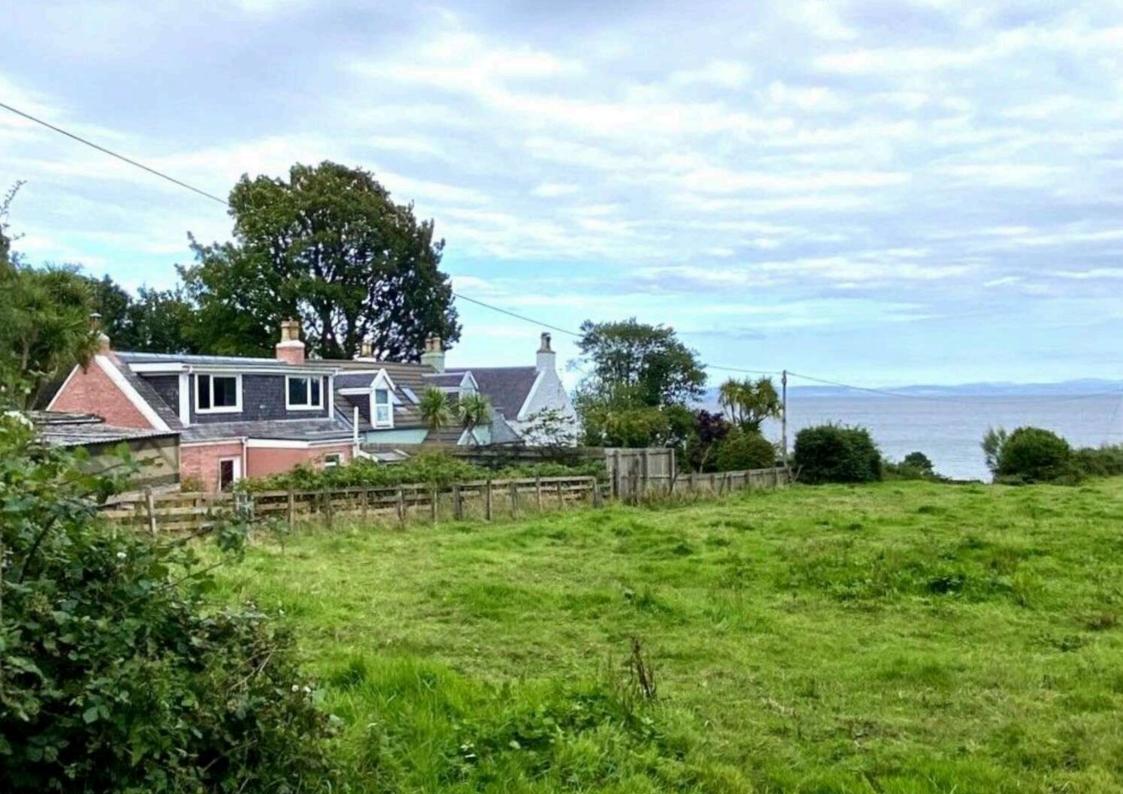

Whiting Bay is located 6.3 miles from Brodick where the main ferry terminal is located. There is a village hall, local pub, restaurants, excellent shops, an 18 hole golf course and bowling green amongst many other amenities. The village boasts having a primary school with the secondary school located only 3 miles north in Lamlash.