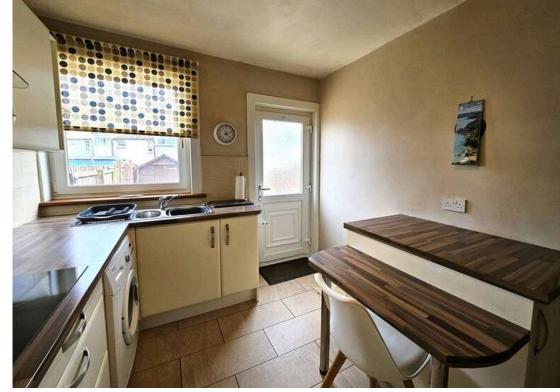

Ground Floor Accommodation Comprises: Entrance Hallway with storage cupboard - Modern Kitchen hosting wall and floor units providing more than ample storage. There is an integral fridge, freezer & microwave together with a washing machine, electric double oven and hob which are included in the sale - Lounge with fireplace overlooking the rear south facing garden.

## **MEASUREMENTS**

**Entrance Hallway** 3.45 m x 2.00 m / 11'4" x 6'7" **Breakfasting Kitchen** 3.79 m x 2.79 m / 12'5" x 9'2" Lounge 4.37 m x 4.84 m / 14'4" x 15'11" Top Landing 3.39 m x 1.80 m / 11'1" x 5'11" Bedroom 1 4.19 m x 3.65 m / 13'9" x 12'0" Bedroom 2 3.89 m x 3.04 m / 12'9" x 10'0" Bedroom 3 2.69 m x 2.40 m / 8'10" x 7'10" Shower Room 1.84 m x 1.69 m / 6'0" x 5'7"