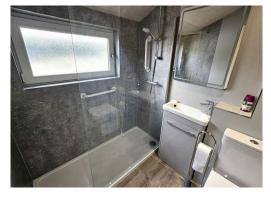

First Floor Accommodation Comprises: Top Landing with a window to the front - Bedroom One overlooks the rear of the property and boasts having fitted wardrobes - Bedroom Two is also rear facing and boasts having fitted wardrobes & drawers - Bedroom Three is a front facing single room with fitted wardrobe - The Shower Room houses a modern two piece suite with vanity unity and LED mirror.

## **MEASUREMENTS**

**Entrance Hallway** 3.45 m x 2.00 m / 11'4" x 6'7" **Breakfasting Kitchen** 3.79 m x 2.79 m / 12'5" x 9'2" Lounge 4.37 m x 4.84 m / 14'4" x 15'11" Top Landing 3.39 m x 1.80 m / 11'1" x 5'11" Bedroom 1 4.19 m x 3.65 m / 13'9" x 12'0" Bedroom 2 3.89 m x 3.04 m / 12'9" x 10'0" Bedroom 3 2.69 m x 2.40 m / 8'10" x 7'10" Shower Room 1.84 m x 1.69 m / 6'0" x 5'7"