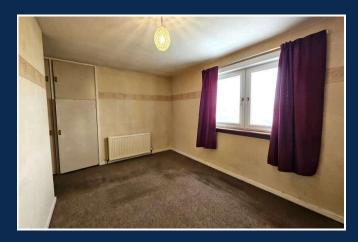

First Floor Accommodation Comprises: Top Landing with a window to the front - Bedroom One overlooks the rear of the property and boasts having fitted wardrobes - Bedroom Two is also rear facing and boasts having fitted wardrobes & drawers - Bedroom Three is a front facing single room with fitted wardrobe - The Shower Room houses a modern two piece suite with vanity unity and LED mirror.

## **MEASUREMENTS**

**Entrance Hallway** 3.45 m x 2.00 m / 11'4" x 6'7" **Breakfasting Kitchen** 3.79 m x 2.79 m / 12'5" x 9'2" Lounge 4.37 m x 4.84 m / 14'4" x 15'11" Top Landing 3.39 m x 1.80 m / 11'1" x 5'11" Bedroom 1 4.19 m x 3.65 m / 13'9" x 12'0" Bedroom 2 3.89 m x 3.04 m / 12'9" x 10'0" Bedroom 3 2.69 m x 2.40 m / 8'10" x 7'10" Shower Room 1.84 m x 1.69 m / 6'0" x 5'7"