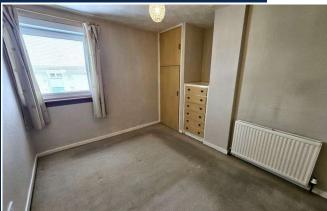

First Floor Accommodation Comprises: Top Landing with a window to the front - Bedroom One overlooks the rear of the property and boasts having fitted wardrobes - Bedroom Two is also rear facing and boasts having fitted wardrobes & drawers - Bedroom Three is a front facing single room with fitted wardrobe - The Shower Room houses a modern two piece suite with vanity unity and LED mirror.

## **MEASUREMENTS**

**Entrance Hallway** 3.45 m x 2.00 m / 11'4" x 6'7" **Breakfasting Kitchen** 3.79 m x 2.79 m / 12'5" x 9'2" Lounge 4.37 m x 4.84 m / 14'4" x 15'11" Top Landing 3.39 m x 1.80 m / 11'1" x 5'11" Bedroom 1 4.19 m x 3.65 m / 13'9" x 12'0" Bedroom 2 3.89 m x 3.04 m / 12'9" x 10'0" Bedroom 3 2.69 m x 2.40 m / 8'10" x 7'10" Shower Room 1.84 m x 1.69 m / 6'0" x 5'7"