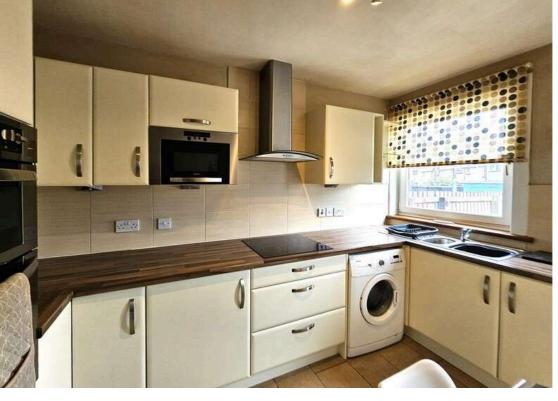

Ground Floor Accommodation Comprises: Entrance Hallway with storage cupboard - Modern Kitchen hosting wall and floor units providing more than ample storage. There is an integral fridge, freezer & microwave together with a washing machine, electric double oven and hob which are included in the sale - Lounge with fireplace overlooking the rear south facing garden.

## **MEASUREMENTS**

**Entrance Hallway** 3.45 m x 2.00 m / 11'4" x 6'7" **Breakfasting Kitchen** 3.79 m x 2.79 m / 12'5" x 9'2" Lounge 4.37 m x 4.84 m / 14'4" x 15'11" Top Landing 3.39 m x 1.80 m / 11'1" x 5'11" Bedroom 1 4.19 m x 3.65 m / 13'9" x 12'0" Bedroom 2 3.89 m x 3.04 m / 12'9" x 10'0" Bedroom 3 2.69 m x 2.40 m / 8'10" x 7'10" Shower Room 1.84 m x 1.69 m / 6'0" x 5'7"