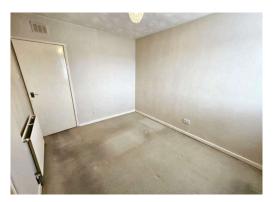

First Floor Accommodation Comprises: Top Landing with a window to the front - Bedroom One overlooks the rear of the property and boasts having fitted wardrobes - Bedroom Two is also rear facing and boasts having fitted wardrobes & drawers - Bedroom Three is a front facing single room with fitted wardrobe - The Shower Room houses a modern two piece suite with vanity unity and LED mirror.

## **MEASUREMENTS**

**Entrance Hallway** 3.45 m x 2.00 m / 11'4" x 6'7" **Breakfasting Kitchen** 3.79 m x 2.79 m / 12'5" x 9'2" Lounge 4.37 m x 4.84 m / 14'4" x 15'11" Top Landing 3.39 m x 1.80 m / 11'1" x 5'11" Bedroom 1 4.19 m x 3.65 m / 13'9" x 12'0" Bedroom 2 3.89 m x 3.04 m / 12'9" x 10'0" Bedroom 3 2.69 m x 2.40 m / 8'10" x 7'10" Shower Room 1.84 m x 1.69 m / 6'0" x 5'7"