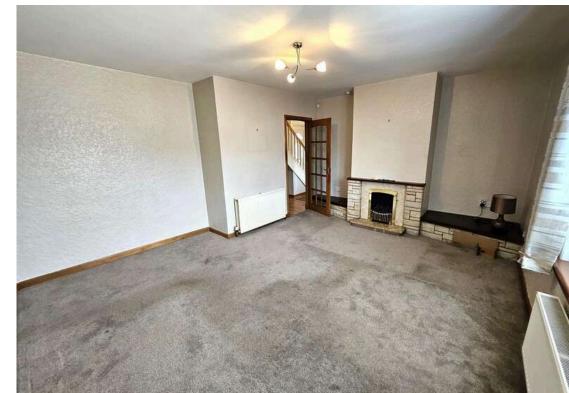

Ground Floor Accommodation Comprises: Entrance Hallway with storage cupboard - Modern Kitchen hosting wall and floor units providing more than ample storage. There is an integral fridge, freezer & microwave together with a washing machine, electric double oven and hob which are included in the sale - Lounge with fireplace overlooking the rear south facing garden.

## **MEASUREMENTS**

**Entrance Hallway** 3.45 m x 2.00 m / 11'4" x 6'7" **Breakfasting Kitchen** 3.79 m x 2.79 m / 12'5" x 9'2" Lounge 4.37 m x 4.84 m / 14'4" x 15'11" Top Landing 3.39 m x 1.80 m / 11'1" x 5'11" Bedroom 1 4.19 m x 3.65 m / 13'9" x 12'0" Bedroom 2 3.89 m x 3.04 m / 12'9" x 10'0" Bedroom 3 2.69 m x 2.40 m / 8'10" x 7'10" Shower Room 1.84 m x 1.69 m / 6'0" x 5'7"