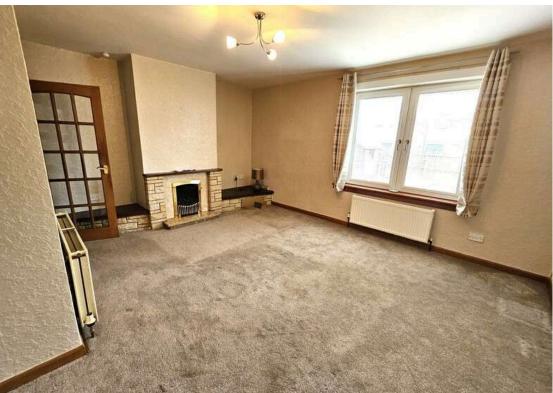

Ground Floor Accommodation Comprises: Entrance Hallway with storage cupboard - Modern Kitchen hosting wall and floor units providing more than ample storage. There is an integral fridge, freezer & microwave together with a washing machine, electric double oven and hob which are included in the sale - Lounge with fireplace overlooking the rear south facing garden.

## **MEASUREMENTS**

**Entrance Hallway** 3.45 m x 2.00 m / 11'4" x 6'7" **Breakfasting Kitchen** 3.79 m x 2.79 m / 12'5" x 9'2" Lounge 4.37 m x 4.84 m / 14'4" x 15'11" Top Landing 3.39 m x 1.80 m / 11'1" x 5'11" Bedroom 1 4.19 m x 3.65 m / 13'9" x 12'0" Bedroom 2 3.89 m x 3.04 m / 12'9" x 10'0" Bedroom 3 2.69 m x 2.40 m / 8'10" x 7'10" Shower Room 1.84 m x 1.69 m / 6'0" x 5'7"