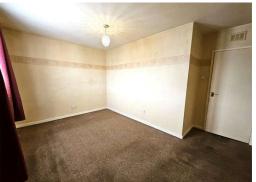

First Floor Accommodation Comprises: Top Landing with a window to the front - Bedroom One overlooks the rear of the property and boasts having fitted wardrobes - Bedroom Two is also rear facing and boasts having fitted wardrobes & drawers - Bedroom Three is a front facing single room with fitted wardrobe - The Shower Room houses a modern two piece suite with vanity unity and LED mirror.

## **MEASUREMENTS**

**Entrance Hallway** 3.45 m x 2.00 m / 11'4" x 6'7" **Breakfasting Kitchen** 3.79 m x 2.79 m / 12'5" x 9'2" Lounge 4.37 m x 4.84 m / 14'4" x 15'11" Top Landing 3.39 m x 1.80 m / 11'1" x 5'11" Bedroom 1 4.19 m x 3.65 m / 13'9" x 12'0" Bedroom 2 3.89 m x 3.04 m / 12'9" x 10'0" Bedroom 3 2.69 m x 2.40 m / 8'10" x 7'10" Shower Room 1.84 m x 1.69 m / 6'0" x 5'7"