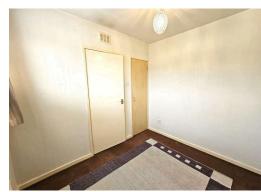

First Floor Accommodation Comprises: Top Landing with a window to the front - Bedroom One overlooks the rear of the property and boasts having fitted wardrobes - Bedroom Two is also rear facing and boasts having fitted wardrobes & drawers - Bedroom Three is a front facing single room with fitted wardrobe - The Shower Room houses a modern two piece suite with vanity unity and LED mirror.

## **MEASUREMENTS**

**Entrance Hallway** 3.45 m x 2.00 m / 11'4" x 6'7" **Breakfasting Kitchen** 3.79 m x 2.79 m / 12'5" x 9'2" Lounge 4.37 m x 4.84 m / 14'4" x 15'11" Top Landing 3.39 m x 1.80 m / 11'1" x 5'11" Bedroom 1 4.19 m x 3.65 m / 13'9" x 12'0" Bedroom 2 3.89 m x 3.04 m / 12'9" x 10'0" Bedroom 3 2.69 m x 2.40 m / 8'10" x 7'10" Shower Room 1.84 m x 1.69 m / 6'0" x 5'7"