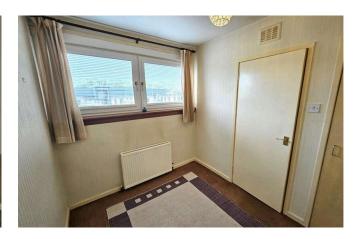

First Floor Accommodation Comprises: Top Landing with a window to the front - Bedroom One overlooks the rear of the property and boasts having fitted wardrobes - Bedroom Two is also rear facing and boasts having fitted wardrobes & drawers - Bedroom Three is a front facing single room with fitted wardrobe - The Shower Room houses a modern two piece suite with vanity unity and LED mirror.

## **MEASUREMENTS**

**Entrance Hallway** 3.45 m x 2.00 m / 11'4" x 6'7" **Breakfasting Kitchen** 3.79 m x 2.79 m / 12'5" x 9'2" Lounge 4.37 m x 4.84 m / 14'4" x 15'11" Top Landing 3.39 m x 1.80 m / 11'1" x 5'11" Bedroom 1 4.19 m x 3.65 m / 13'9" x 12'0" Bedroom 2 3.89 m x 3.04 m / 12'9" x 10'0" Bedroom 3 2.69 m x 2.40 m / 8'10" x 7'10" Shower Room 1.84 m x 1.69 m / 6'0" x 5'7"