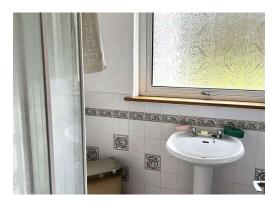

Accommodation Comprises: L Shaped Reception Hallway boasting two storage cupboards - Lounge with a window overlooking the front of the house flooding the room with natural light - Bedroom One overlooking the front of the property with storage cupboard - Bedroom Two to the rear which also offers storage. This bedroom overlooks the rear garden and views over the Monamore Burn - Kitchen with floor and wall units offering more than ample storage - Sun Room offering access to the rear garden and garage - Shower Room housing a two piece suite and shower cubicle.

Bedroom 1

3.40 m x 2.90 m / 11'2" x 9'6"

Bedroom 2

3.10 m x 2.90 m / 10'2" x 9'6"

Shower Room

2.68 m x 2.04 m / 8'10" x 6'8"