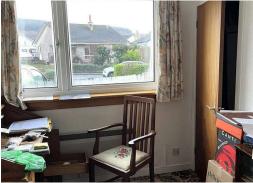

Accommodation Comprises: L Shaped Reception Hallway boasting two storage cupboards - Lounge with a window overlooking the front of the house flooding the room with natural light - Bedroom One overlooking the front of the property with storage cupboard - Bedroom Two to the rear which also offers storage. This bedroom overlooks the rear garden and views over the Monamore Burn - Kitchen with floor and wall units offering more than ample storage - Sun Room offering access to the rear garden and garage - Shower Room housing a two piece suite and shower cubicle.

Bedroom 1

3.40 m x 2.90 m / 11'2" x 9'6"

Bedroom 2

3.10 m x 2.90 m / 10'2" x 9'6"

Shower Room

2.68 m x 2.04 m / 8'10" x 6'8"