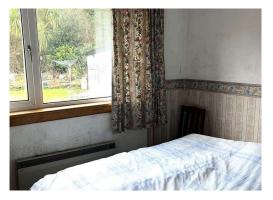

Accommodation Comprises: L Shaped Reception Hallway boasting two storage cupboards - Lounge with a window overlooking the front of the house flooding the room with natural light - Bedroom One overlooking the front of the property with storage cupboard - Bedroom Two to the rear which also offers storage. This bedroom overlooks the rear garden and views over the Monamore Burn - Kitchen with floor and wall units offering more than ample storage - Sun Room offering access to the rear garden and garage - Shower Room housing a two piece suite and shower cubicle.

Bedroom 1

3.40 m x 2.90 m / 11'2" x 9'6"

Bedroom 2

3.10 m x 2.90 m / 10'2" x 9'6"

Shower Room

2.68 m x 2.04 m / 8'10" x 6'8"