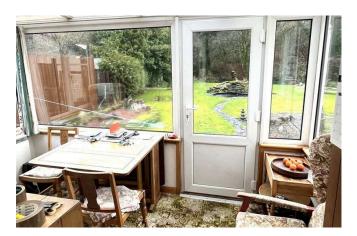

Accommodation Comprises: L Shaped Reception Hallway boasting two storage cupboards - Lounge with a window overlooking the front of the house flooding the room with natural light - Bedroom One overlooking the front of the property with storage cupboard - Bedroom Two to the rear which also offers storage. This bedroom overlooks the rear garden and views over the Monamore Burn - Kitchen with floor and wall units offering more than ample storage - Sun Room offering access to the rear garden and garage - Shower Room housing a two piece suite and shower cubicle.