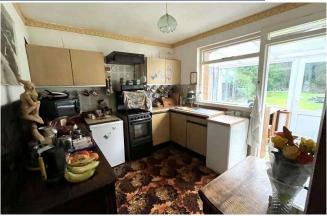

Accommodation Comprises: L Shaped Reception Hallway boasting two storage cupboards - Lounge with a window overlooking the front of the house flooding the room with natural light - Bedroom One overlooking the front of the property with storage cupboard - Bedroom Two to the rear which also offers storage. This bedroom overlooks the rear garden and views over the Monamore Burn - Kitchen with floor and wall units offering more than ample storage - Sun Room offering access to the rear garden and garage - Shower Room housing a two piece suite and shower cubicle.