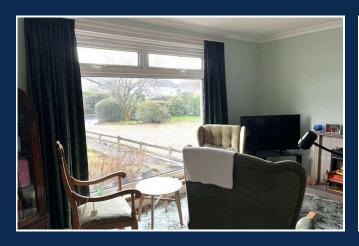

Accommodation Comprises: L Shaped Reception Hallway boasting two storage cupboards - Lounge with a window overlooking the front of the house flooding the room with natural light - Bedroom One overlooking the front of the property with storage cupboard - Bedroom Two to the rear which also offers storage. This bedroom overlooks the rear garden and views over the Monamore Burn - Kitchen with floor and wall units offering more than ample storage - Sun Room offering access to the rear garden and garage - Shower Room housing a two piece suite and shower cubicle.