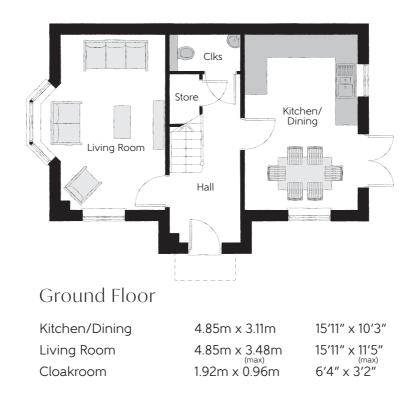

Clks - Cloakroom WS - Wardrobe Space (suggestion only, wardrobe not included)

Furniture arrangements are for illustrative purposes only. Items are not included, nor to scale.

The items shown in this key may be subject to change, and positions could vary from those indicated on this floorplan. Please refer to Sales Advisor for details of your selected plot. Computer generated image shown overleaf. External finishes, landscaping and configuration may vary from plot to plot. Please refer to Sales Advisor for further details. All dimensions are approximate and should not be used for carpet sizes, appliance spaces or furniture. We operate a policy of continuous improvement and individual features such as kitchen and bathroom layouts, doors, windows, garages and elevational treatments may vary from time to time. Consequently these particulars should be treated as general guidance only and do not constitute a contract, part of a contract or a warranty. TH/CB/500/S00/D/01a/F. 02240-11/08/22