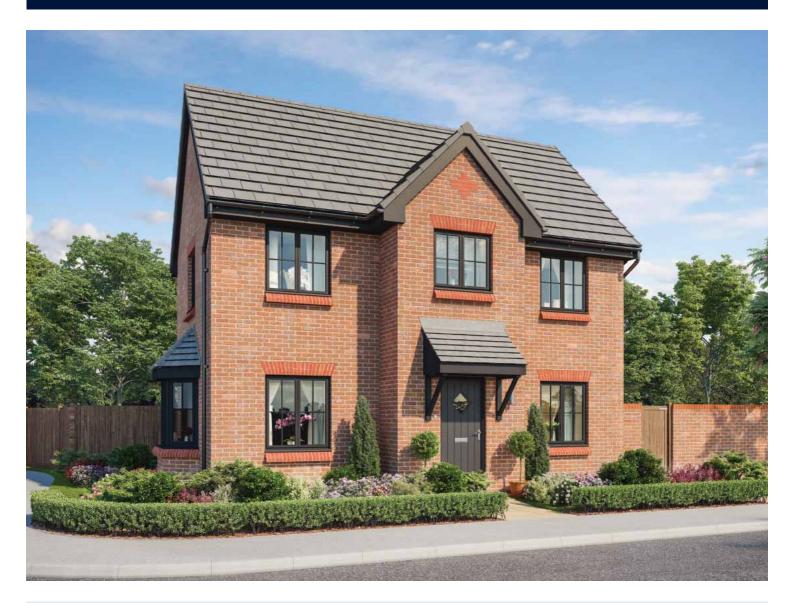

## The Thespian

THREE BEDROOM HOME





bellway.co.uk



## First Floor

| Bedroom 1          | 3.56m x 2.95m | 11′8″ x 9′8″  |
|--------------------|---------------|---------------|
| Bedroom 1 En Suite | 2.95m x 1.20m | 9'8" x 3'11"  |
| Bedroom 2          | 3.18m x 2.39m | 10'5" x 7'10" |
| Bedroom 3          | 3.18m x 2.37m | 10'5" x 7'9"  |
| Bathroom           | 1.92m x 1.90m | 6′4″ x 6′3″   |
|                    |               |               |



Clks - Cloakroom WS - Wardrobe Space (suggestion only, wardrobe not included)

Furniture arrangements are for illustrative purposes only. Items are not included, nor to scale.

The items shown in this key may be subject to change, and positions could vary from those indicated on this floorplan. Please refer to Sales Advisor for details of your selected plot. Computer gener