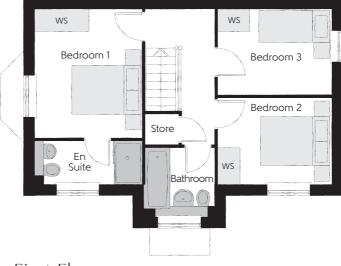

## First Floor

| Bedroom 1          | 3.56m x 2.95m | 11′8″ x 9′8″  |
|--------------------|---------------|---------------|
| Bedroom 1 En Suite | 2.95m x 1.20m | 9'8" x 3'11"  |
| Bedroom 2          | 3.18m x 2.39m | 10'5" x 7'10" |
| Bedroom 3          | 3.18m x 2.37m | 10'5" x 7'9"  |
| Bathroom           | 1.92m x 1.90m | 6′4″ x 6′3″   |
|                    |               |               |

Clks - Cloakroom WS - Wardrobe Space (suggestion only, wardrobe not included)

Furniture arrangements are for illustrative purposes only. Items are not included, nor to scale.

The items shown in this key may be subject to change, and positions could vary from those indicated on this floorplan. Please refer to Sales Advisor for details of your selected plot. Computer generated image shown overleaf. External finishes, landscaping and configuration may vary from plot to plot. Please refer to Sales Advisor for further details. All dimensions are approximate and should not be used for carpet sizes, appliance spaces or furniture. We operate a policy of continuous improvement and individual features such as kitchen and bathroom layouts, doors, windows, garages and elevational treatments may vary from time to time. Consequently these particulars should be treated as general guidance only and do not constitute a contract, part of a contract or a warranty. TH/CB/500/S00/D/01a/F. 02240-11/08/22