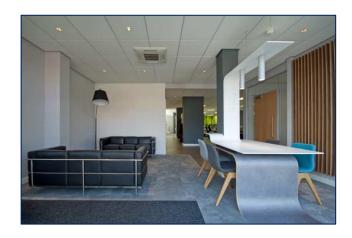

## **DESCRIPTION**

Manor Mills provides self-contained high specification office accommodation.

The ground floor office benefits from the following: -

- Predominantly open plan office
- Suspended ceilings
- LG7 Lighting
- Air conditioning
- Full raised access floor
- Fully carpeted
- Kitchen
- Board room / meeting rooms
- Intruder alarm
- Male/Female/Disabled WC's
- 10 parking spaces
- Secure entry door system