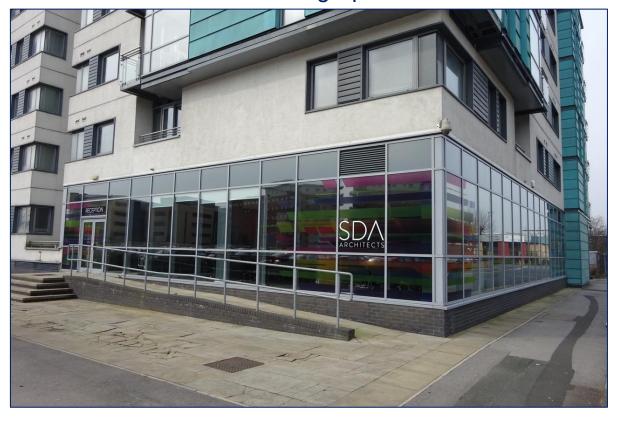

## **LOCATION**

Manor Mills is located on Manor Road which is situated to the south side of Leeds city centre. The property is a short walk from the Leeds City Centre and the Railway station.

The office is situated within one of the largest regeneration initiatives in Europe within the 'Southbank' area of Leeds.

Manor Mills benefits from several amenities in close proximity including The Cross Keys and The Midnight Bell pubs, Tesco Express, Phillpotts and Starbucks as well as being a short walk to the main retail core of the city.

## **DESCRIPTION**

Manor Mills provides self-contained high specification office accommodation.

The ground floor office benefits from the following: -

- Predominantly open plan office
- Suspended ceilings
- LG7 Lighting
- Air conditioning
- Full raised access floor
- Fully carpeted
- Kitchen
- Board room / meeting rooms
- Intruder alarm
- Male/Female/Disabled WC's
- 10 parking spaces
- Secure entry door system