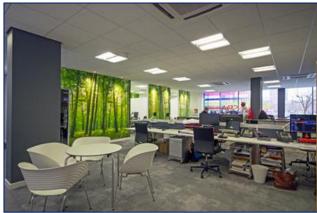

## **DESCRIPTION**

Manor Mills provides self-contained high specification office accommodation.

The ground floor office benefits from the following: -

- Predominantly open plan office
- Suspended ceilings
- LG7 Lighting
- Air conditioning
- Full raised access floor
- Fully carpeted
- Kitchen
- Board room / meeting rooms
- Intruder alarm
- Male/Female/Disabled WC's
- 10 parking spaces
- Secure entry door system