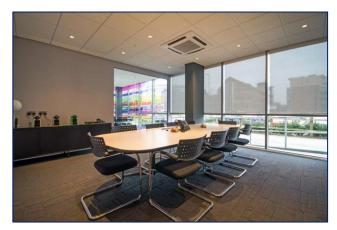

## **DESCRIPTION**

Manor Mills provides self-contained high specification office accommodation.

The ground floor office benefits from the following: -

- Predominantly open plan office
- Suspended ceilings
- LG7 Lighting
- Air conditioning
- Full raised access floor
- Fully carpeted
- Kitchen
- Board room / meeting rooms
- Intruder alarm
- Male/Female/Disabled WC's
- 10 parking spaces
- Secure entry door system