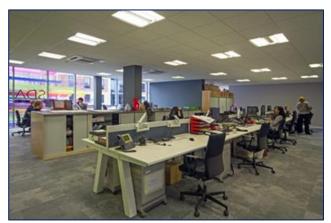

## **DESCRIPTION**

Manor Mills provides self-contained high specification office accommodation.

The ground floor office benefits from the following: -

- Predominantly open plan office
- Suspended ceilings
- LG7 Lighting
- Air conditioning
- Full raised access floor
- Fully carpeted
- Kitchen
- Board room / meeting rooms
- Intruder alarm
- Male/Female/Disabled WC's
- 10 parking spaces
- Secure entry door system