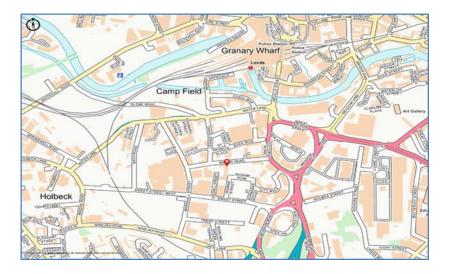

## **LOCATION**

Manor Mills is located on Manor Road which is situated to the south side of Leeds city centre. The property is a short walk from the Leeds City Centre and the Railway station.

The office is situated within one of the largest regeneration initiatives in Europe within the 'Southbank' area of Leeds.

Manor Mills benefits from several amenities in close proximity including The Cross Keys and The Midnight Bell pubs, Tesco Express, Phillpotts and Starbucks as well as being a short walk to the main retail core of the city.

The M621 motorway is located a short distance from Manor Road which in turn connects to the M1, A1M and M62 providing excellent connectivity from the property.