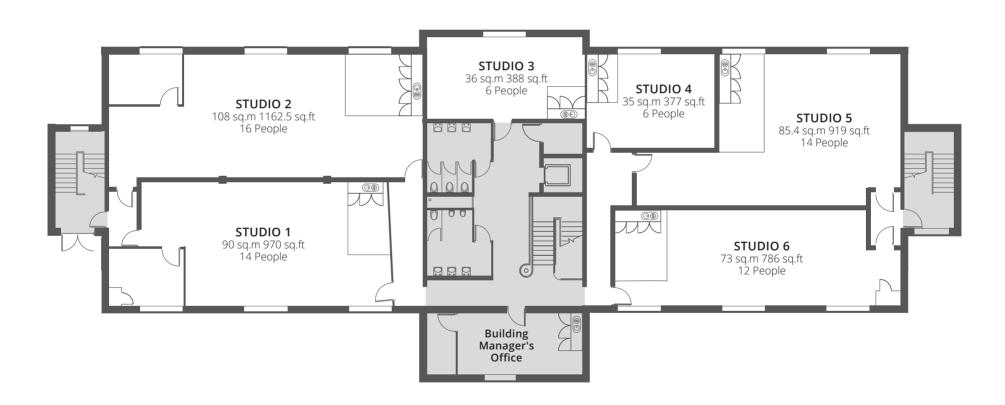

Regency House, York's premier business location

## Regency House

Regency House offers flexible leases on high specification office suites, ideal for small businesses looking to grow.

Newly refurbished high specification offices

Flexible all-inclusive lease options

Fully air-conditioned

Excellent car parking options of 1:250

High speed broadband

Fully furnished