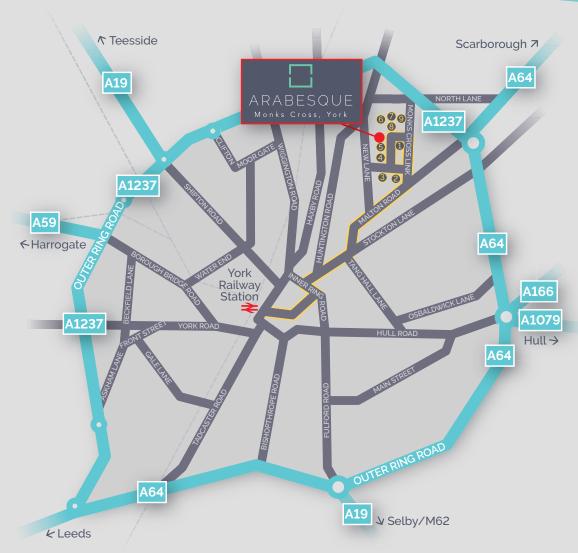

### ...to be in an easily accessible location.

Arabesque is situated at Monks Cross North, approximately 2 miles north east of York City Centre, on the doorstep of Monks Cross Shopping Centre.

The local and regional road networks are easily accessible from Monks Cross North, which has direct access to the A64 York Outer Ring Road, with the A1/M1 link being approximately 15 miles to the west providing links to the North and South of England. York City Centre is easily accessed via the Monks Cross Park & Ride or a short car journey.

### Sat Nav: YO32 9GW

- 1. Monks Cross Shopping Centre
- 2. Vangarde Shopping Centre
- 3. York Community Stadium
- 4. Sainsbury's
- 5. TK Maxx

- 6. Barratt Homes
- 7. Travelodge
- 8. McDonald's
- 9. Aviva
  - Park & Ride