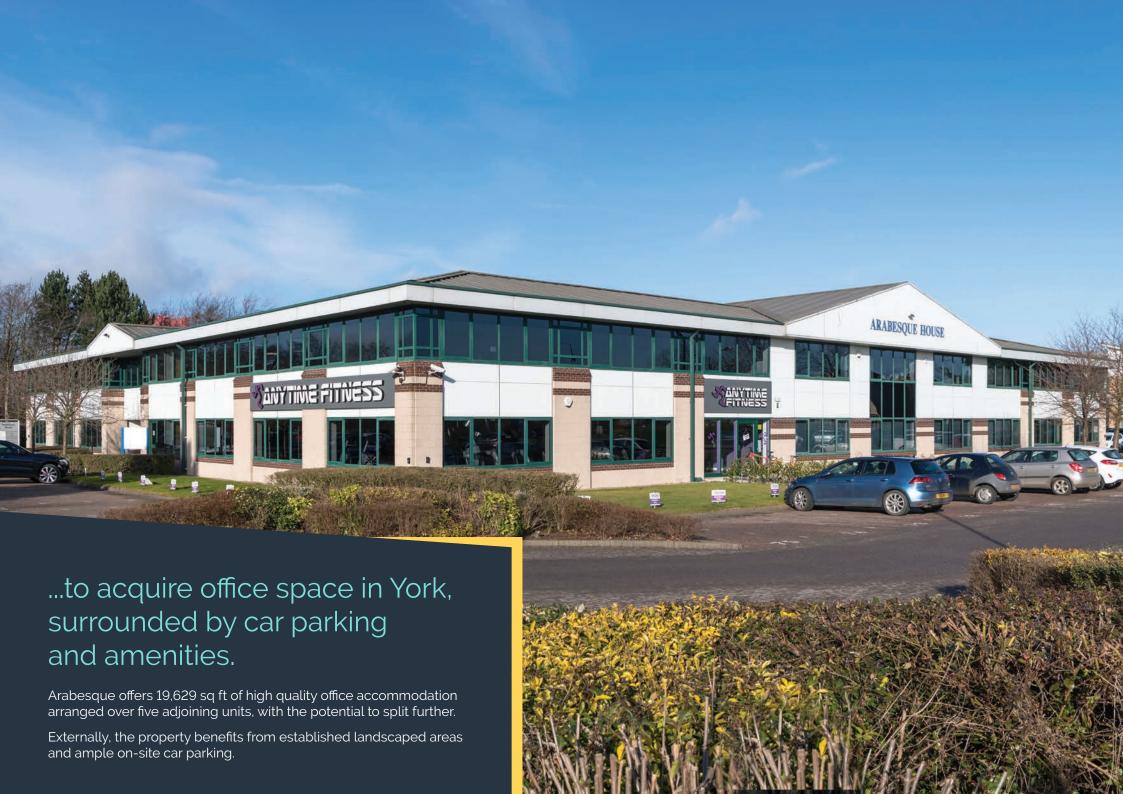

ARABESQUE

Monks Cross, York

YO32 9GW

TO LET 1,770 – 19,629 sq ft

John Lewis

### ...to be in an easily accessible location.

Arabesque is situated at Monks Cross North, approximately 2 miles north east of York City Centre, on the doorstep of Monks Cross Shopping Centre.

The local and regional road networks are easily accessible from Monks Cross North, which has direct access to the A64 York Outer Ring Road, with the A1/M1 link being approximately 15 miles to the west providing links to the North and South of England. York City Centre is easily accessed via the Monks Cross Park & Ride or a short car journey.

## ...to have ample amenities on your doorstep.

Located on the successful and established Monks Cross Business Park, the development is easily accessible from both the York Outer Ring Road (A64) and York City Centre. There are a wealth of amenities in the immediate vicinity including; Marks & Spencer, John Lewis, Next, Sainsbury's and Starbucks.

# ...to benefit from a high quality refurbishment.

- Under Floor Trunking System
- Suspended Ceilings With Integrated Lighting
- VRF Cooling System
- · Male & Female WCs On Each Floor
- Disabled Facilities And Kitchen
- Fully Carpeted Office Suites
- Featured Courtyard
- Excellent Parking Provisions