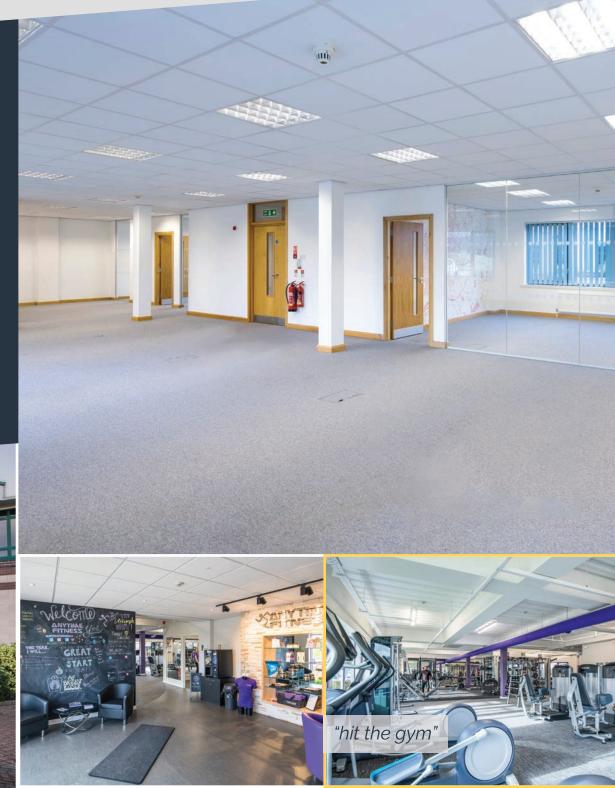

## ...to have ample amenities on your doorstep.

Located on the successful and established Monks Cross Business Park, the development is easily accessible from both the York Outer Ring Road (A64) and York City Centre. There are a wealth of amenities in the immediate vicinity including; Marks & Spencer, John Lewis, Next, Sainsbury's and Starbucks.