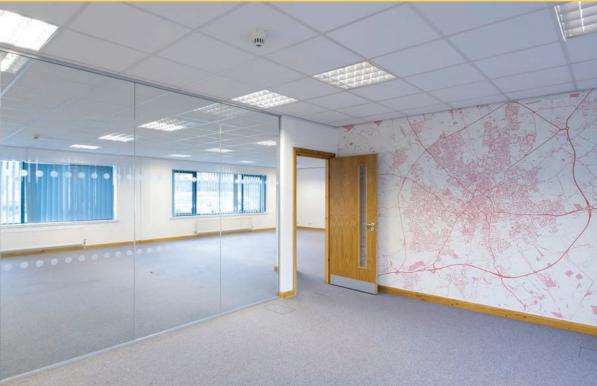

# ...to benefit from a high quality refurbishment.

- Under Floor Trunking System
- Suspended Ceilings With Integrated Lighting
- VRF Cooling System
- · Male & Female WCs On Each Floor
- Disabled Facilities And Kitchen
- Fully Carpeted Office Suites
- Featured Courtyard
- Excellent Parking Provisions