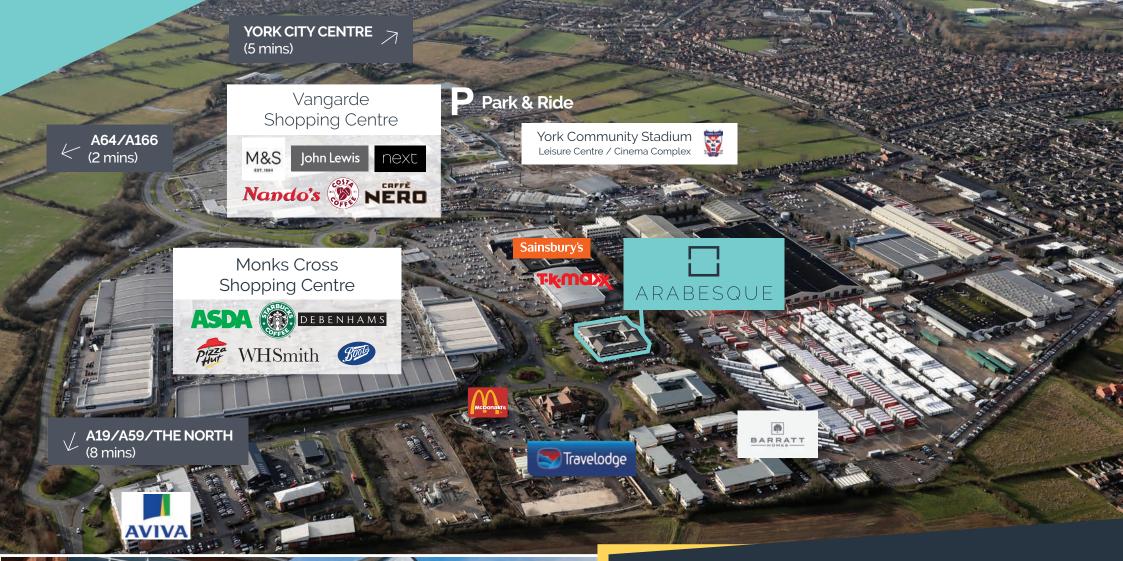

## ...to have ample amenities on your doorstep.

Located on the successful and established Monks Cross Business Park, the development is easily accessible from both the York Outer Ring Road (A64) and York City Centre. There are a wealth of amenities in the immediate vicinity including; Marks & Spencer, John Lewis, Next, Sainsbury's and Starbucks.