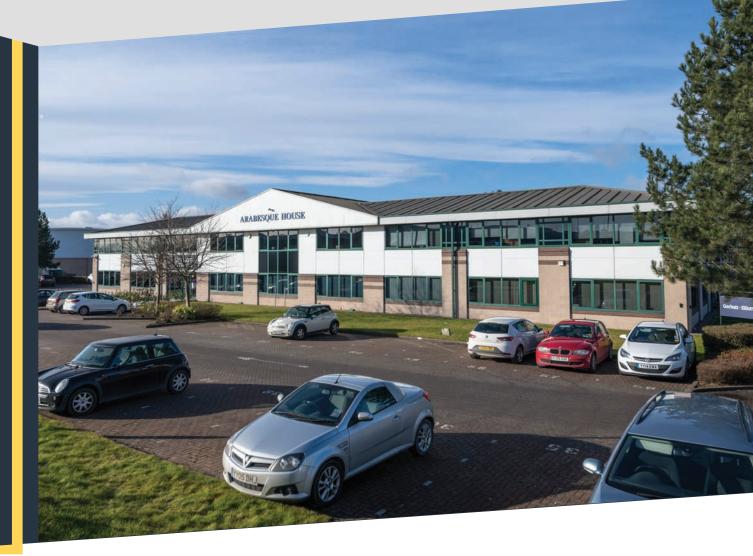

ARABESQUE

Monks Cross, York

YO32 9GW

TO LET 1,770 – 19,629 sq ft

John Lewis

## ...to have ample amenities on your doorstep.

Located on the successful and established Monks Cross Business Park, the development is easily accessible from both the York Outer Ring Road (A64) and York City Centre. There are a wealth of amenities in the immediate vicinity including; Marks & Spencer, John Lewis, Next, Sainsbury's and Starbucks.