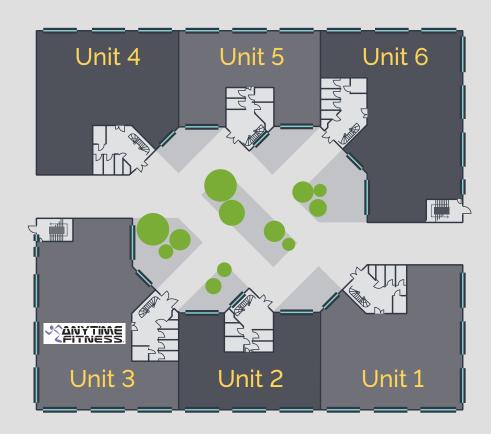

Site Plan

The accommodation can be split to provide the following floor areas:

| UNIT          | sq ft | sq m |
|---------------|-------|------|
| UNIT 1 - GF   | 2,810 | 261  |
| UNIT 1 - FF   | 2,810 | 261  |
| UNIT 2 - GF   | 1,770 | 164  |
| UNIT 2 - FF   | 1,770 | 164  |
| UNIT 4/5 - FF | 4,305 | 400  |
| UNIT 6 - GF   | 3,082 | 286  |
| UNIT 6 - FF   | 3,082 | 286  |