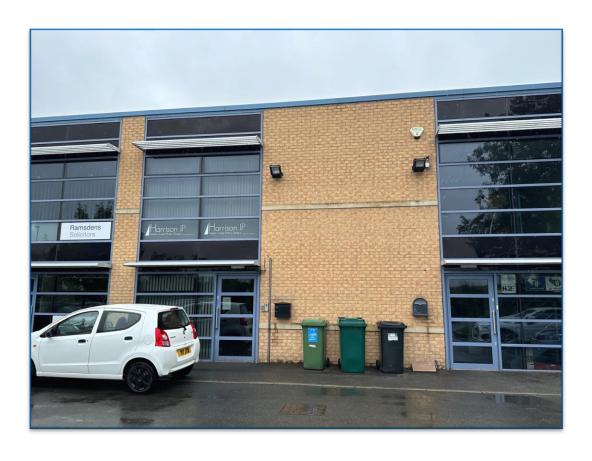

# FOR SALE / TO LET

High Quality Self-Contained Office 1,071 sq ft (99.50 sq m)

3 Ebor House, Millfield Lane Nether Poppleton York YO26 6QY

#### LOCATION

3 Ebor House is located on established and popular London Ebor Business Park on Millfield Lane. The Business Park is located just off the A1237 Outer Ring Road. Other occupiers on the park include Ramsden Burn & Co solicitors, i2i Sports, The Bullen Healthcare Group.

#### **DESCRIPTION**

3 Ebor House provides a self-contained modern office building over 2 floors and benefits from the following specification: -

- Perimeter Trunking
- Suspended ceilings with LED lighting
- CAT 5 cabling and data cabinet
- Comfort cooling
- Open plan floor
- Fully carpeted
- Kitchen
- Male/Female/Disabled WC's
- Lift access
- Gas fired central heating system
- 5 dedicated parking spaces