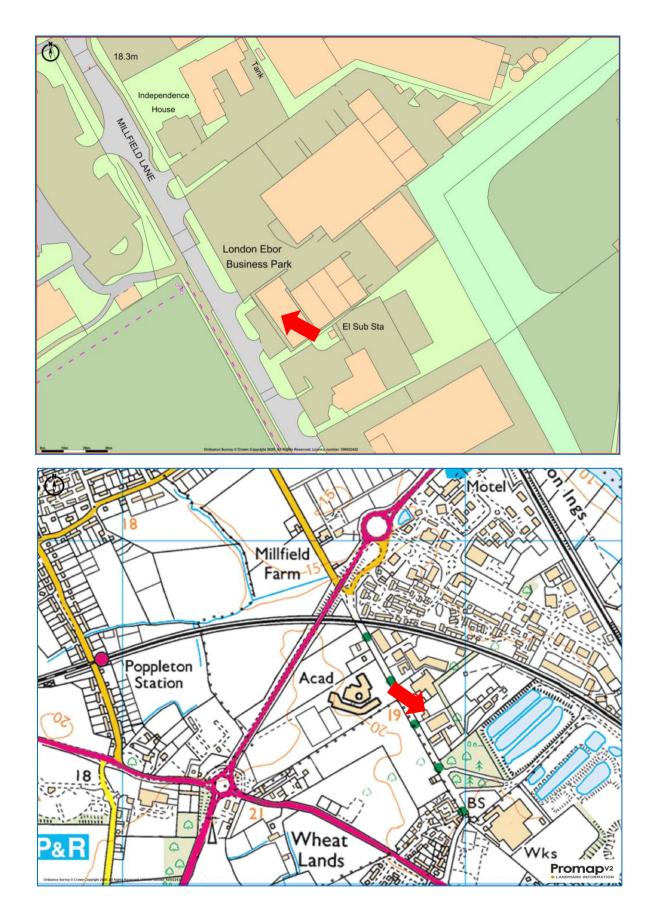

#### LOCATION

3 Ebor House is located on established and popular London Ebor Business Park on Millfield Lane. The Business Park is located just off the A1237 Outer Ring Road. Other occupiers on the park include Ramsden Burn & Co solicitors, i2i Sports, The Bullen Healthcare Group.

The business park is located approximately 3 miles West of York city centre. The A1237 provides access to the A64, A19 and A59 as well the property being located approximately 14 miles from the A1(M) and connections to the national motorway network.