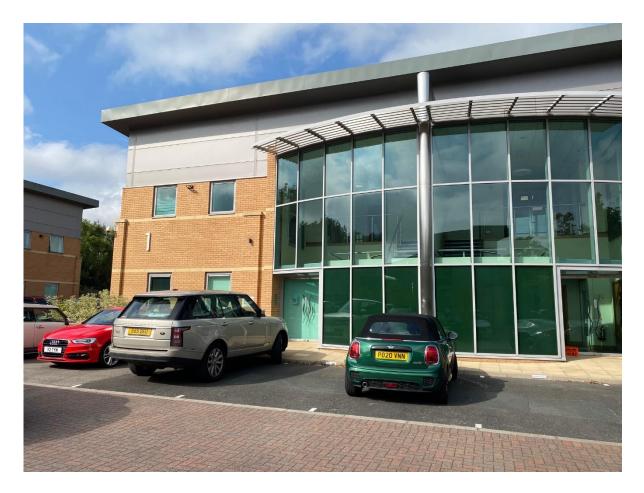

# **TO LET** High Quality Ground Floor Office suite 1,567 sq ft (145.58 sq m)

Unit 1 Greengate, Cardale Park Harrogate HG3 1GY

Trinity One, Neptune Street, Leeds, LS9 8AE Tel. +44 (0)113 2452452 Reg. No. 08336971 Regulated by RICS

### DESCRIPTION

Unit 1 Greengate, Cardale Park offers a modern self-contained office accommodation at ground floor level benefitting from the following specification: -

- Full raised access floors
- Suspended ceilings with integral lighting
- Comfort cooling
- Predominantly open plan floor with individual meeting/board rooms.
- Fully carpeted
- Kitchen
- Male/Female WC's
- Gas fired central heating system
- Covered cycle parking
- Security shutters on windows and main door.
- 6 parking spaces