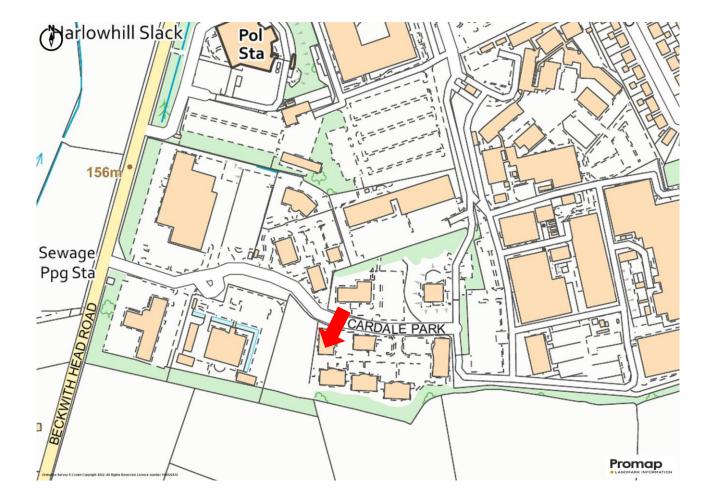

## LOCATION

Unit 1 Greengate is located at one end of Cardale Park which comprises of a mixture of bespoke and contemporary offices. Cardale Park is one of Harrogate's premier business parks which is located approximately 1 mile West of Harrogate town centre.

Cardale Park provides good connectivity to the A59/A61 and is approximately 11 miles West of the A1(M) and connections to the national motorway network thereafter.

Other occupiers on the park include Handlesbanken, InTechnology, Vocalink, VP Plc, Cardale Asset Management.