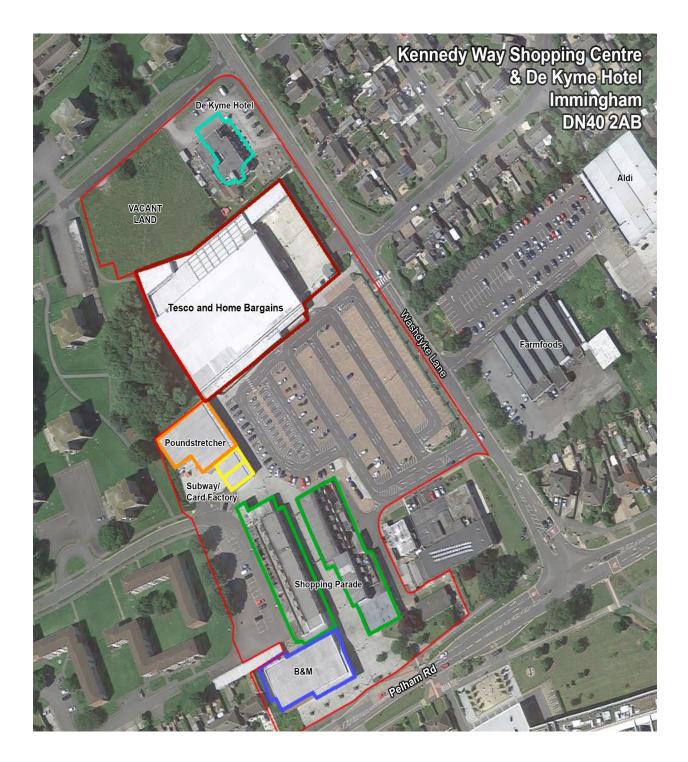

# LOCATION

The property is situated in Immingham Town Centre on the modern Kennedy Way Shopping Centre. The centre benefits from a large, surfaced car park for approximately 350 vehicles.

Other significant occupiers in the vicinity include Tesco, Home Bargains, B&M, Aldi, Farmfoods, Heron and Card Factory.