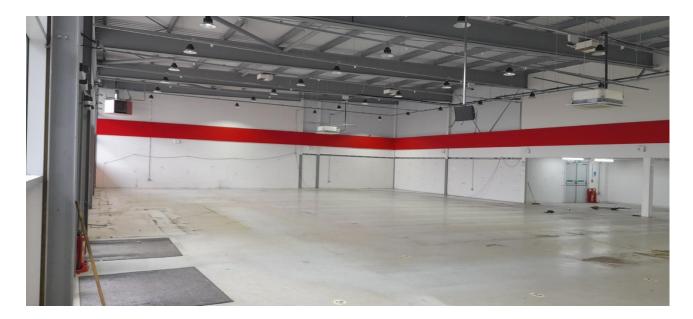

## DESCRIPTION

The property is a modern retail unit arranged on 2 levels providing ground sales and store with further storage, wc's kitchen and office to the first floor. The property provides the following approximate gross internal accommodation:-

Ground Floor 7,990sq ft 742sqm First Floor 2,180sqft 203sqm