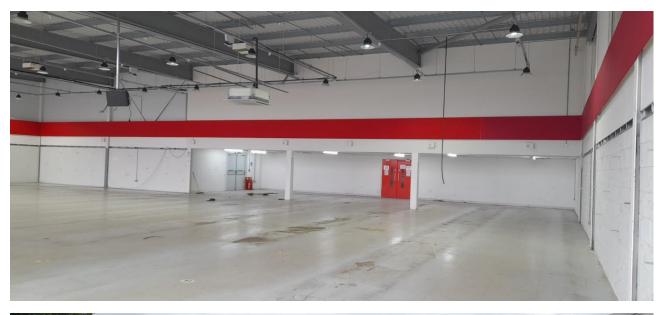

## DESCRIPTION

The property is a modern retail unit arranged on 2 levels providing ground sales and store with further storage, wc's kitchen and office to the first floor. The property provides the following approximate gross internal accommodation:-

Ground Floor 7,990sq ft 742sqm First Floor 2,180sqft 203sqm