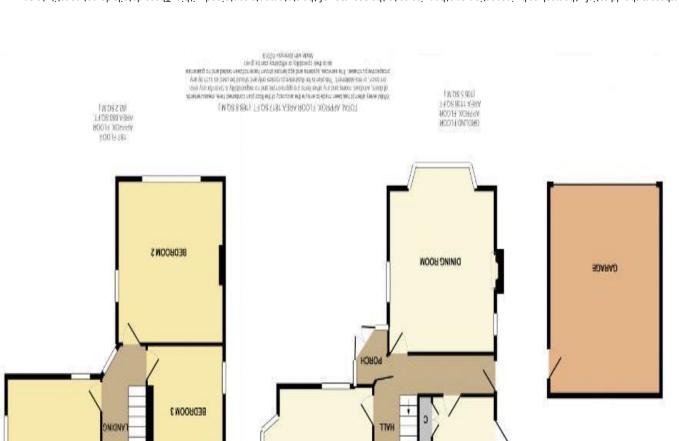

#### **Details:**

**Porch** 

Hall

### Lounge

15' 10" into bay x 13' 5" (4.82m x 4.09m)

## **Dining Room**

15' 5" into bay x 13' 11" (4.70m x 4.24m)

### **Breakfast Room**

12' 8" x 9' 8" (3.86m x 2.94m)

#### Kitchen

16' 2" x 7' 8" (4.92m x 2.34m)

Stairs rise to first floor

## Bedroom 1

13' 10" x 113' 6" (4.21m x 34.57m)

#### Bedroom 2

15' 7" x 14' 0" (4.75m x 4.26m)

## Bedroom 3

11' 2" x 9' 7" (3.40m x 2.92m)

**Bathroom** 