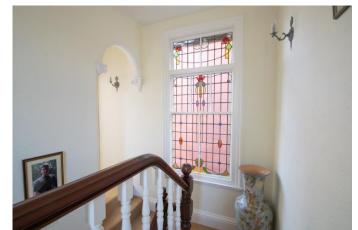

#### **Description:**

An excellent example of a double fronted, period style detached character residence, bursting with carefully preserved original features adding to its charm. Occupying a corner plot in a prime location, convenient for Wollaston local shops, supermarkets, schooling, direct bus routes into Stourbridge town centre for the railway station and further amenities. The pleasing layout briefly comprises: Original porch, with leaded windows and detailing to floor. L shaped hallway, having 'Karndean' flooring throughout. Front lounge, with feature fireplace, dual aspect windows and character internal door. Substantial formal dining room, triple aspect, also with decorative fireplace. A breakfast room connects to the kitchen, retaining the original cupboards to alcove and servants' bells, access is gained to a butler's pantry, with cold shelf and window to rear. The kitchen is galley style with slot in oven, a range of wall and base units, inset sink and plumbing for several appliances. The stairs rise to an impressive landing, with focal leaded window, turned balustrade and window to front. Both the main bedrooms have decorative fireplaces and feature windows to the wings. The recently renovated bathroom has a modern white suite. The gardens sweep across three sides, laid mainly with lawn and decorative paving, with access to an exterior W.C. a delightful summer house, side gate and side access to the double garage with parking to front. A RARE OPPORTUNITY TO ACQUIRE SUCH A STUNNING HOME OF DISTINCTION, VIEWING IS HIGHLY ADVISED TO APPRECIATE ALL THE CHARACTER QUIRKS AND INTERNAL QUALITY OF THE PROPERTY.

#### **Details:**

**Porch** 

Hall