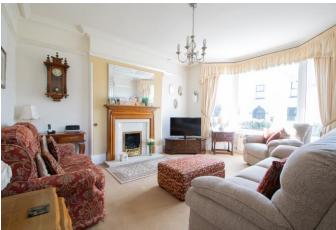

ith cold shelf and window to rear. The kitchen is galley style with slot in oven, a range of wall and base units, inset sink and plumbing for several appliances. The stairs rise to an impressive landing, with focal leaded window, turned balustrade and window to front. Both the main bedrooms have decorative fireplaces and feature windows to the wings. The recently renovated bathroom has a modern white suite. The gardens sweep across three sides, laid mainly with lawn and decorative paving, with access to an exterior W.C. a delightful summer house, side gate and side access to the double garage with parking to front. A RARE OPPORTUNITY TO ACQUIRE SUCH A STUNNING HOME OF DISTINCTION, VIEWING IS HIGHLY ADVISED TO APPRECIATE ALL THE CHARACTER QUIRKS AND INTERNAL QUALITY OF THE PROPERTY.













#### **Details:**

**Porch** 

Hall

### Lounge

15' 10" into bay x 13' 5" (4.82m x 4.09m)

## **Dining Room**

15' 5" into bay x 13' 11" (4.70m x 4.24m)

### **Breakfast Room**

12' 8" x 9' 8" (3.86m x 2.94m)

#### Kitchen

16' 2" x 7' 8" (4.92m x 2.34m)

Stairs rise to first floor

## Bedroom 1

13' 10" x 113' 6" (4.21m x 34.57m)

#### Bedroom 2

15' 7" x 14' 0" (4.75m x 4.26m)

## Bedroom 3

11' 2" x 9' 7" (3.40m x 2.92m)

**Bathroom** 

## **EPC** Rating: E

**Council Tax Band:** E (tbc by solicitors). **Tenure:** Freehold (tbc by solicitors).

For more information or to arrange a viewing, please call us on 01384 319 400.













## How can we help you?

# Need a mortgage?

information: www.morganfs.co.uk on 0121 809 9809, or visit their website for more The initial appointm