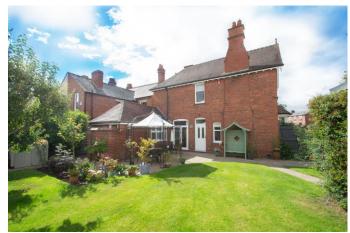

#### Features:

- Stunning Period Detached Home of fine character
- Three DOUBLE BEDROOMS
- Substantial lounge and separate formal Dining Room
- Breakfast Room, plus galley kitchen.
- Modernised bathroom
- Abundance of original character features
- Sweeping well laid out Gardens
- Double Garage and Off Road Parking.

#### **Description:**

An excellent example of a double fronted, period style detached character residence, bursting with carefully preserved original features adding to its charm. Occupying a corner plot in a prime location, convenient for Wollaston local shops, supermarkets, schooling, direct bus routes into Stourbridge town centre for the railway station and further amenities. The pleasing layout briefly comprises: Original porch, with leaded windows and detailing to floor. L shaped hallway, having 'Karndean' flooring throughout. Front lounge, with feature fireplace, dual aspect windows and character internal door. Substantial formal dining room, triple aspect, also with decorative fireplace. A breakfast room connects to the kitchen, retaining the original cupboards to alcove and servants' bells, access is gained to a butler's pantry, with cold shelf and window to rear. The kitchen is galley style with slot in oven, a range of wall and base units, inset sink and plumbing for several appliances. The stairs rise to an impressive landing, with focal leaded window, turned balustrade and window to front. Both the main bedrooms have decorative fireplaces and feature windows to the wings. The recently renovated bathroom has a modern white suite. The gardens sweep across three sides, laid mainly with lawn and decorative paving, with access to an exterior W.C. a delightful summer house, side gate and side access to the double garage with parking to front. A RARE OPPORTUNITY TO ACQUIRE SUCH A STUNNING HOME OF DISTINCTION, VIEWING IS HIGHLY ADVISED TO APPRECIATE ALL THE CHARACTER QUIRKS AND INTERNAL QUALITY OF THE PROPERTY.