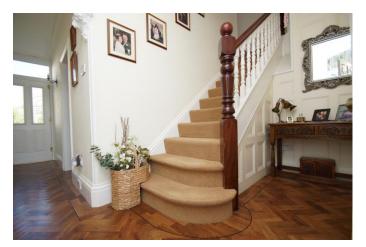

#### **Description:**

An excellent example of a double fronted, period style detached character residence, bursting with carefully preserved original features adding to its charm. Occupying a corner plot in a prime location, convenient for Wollaston local shops, supermarkets, schooling, direct bus routes into Stourbridge town centre for the railway station and further amenities. The pleasing layout briefly comprises: Original porch, with leaded windows and detailing to floor. L shaped hallway, having 'Karndean' flooring throughout. Front lounge, with feature fireplace, dual aspect windows and character internal door. Substantial formal dining room, triple aspect, also with decorative fireplace. A breakfast room connects to the kitchen, retaining the original cupboards to alcove and servants' bells, access is gained to a butler's pantry, with cold shelf and window to rear. The kitchen is galley style with slot in oven, a range of wall and base units, inset sink and plumbing for several appliances. The stairs rise to an impressive landing, with focal leaded window, turned balustrade and window to front. Both the main bedrooms have decorative fireplaces and feature windows to the wings. The recently renovated bathroom has a modern white suite. The gardens sweep across three sides, laid mainly with lawn and decorative paving, with access to an exterior W.C. a delightful summer house, side gate and side access to the double garage with parking to front. A RARE OPPORTUNITY TO ACQUIRE SUCH A STUNNING HOME OF DISTINCTION, VIEWING IS HIGHLY ADVISED TO APPRECIATE ALL THE CHARACTER QUIRKS AND INTERNAL QUALITY OF THE PROPERTY.

#### **Details:**

**Porch** 

Hall