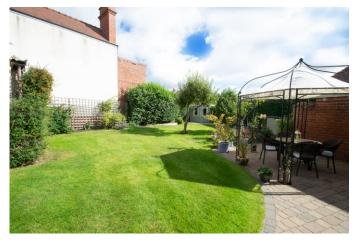

#### **Description:**

An excellent example of a double fronted, period style detached character residence, bursting with carefully preserved original features adding to its charm. Occupying a corner plot in a prime location, convenient for Wollaston local shops, supermarkets, schooling, direct bus routes into Stourbridge town centre for the railway station and further amenities. The pleasing layout briefly comprises: Original porch, with leaded windows and detailing to floor. L shaped hallway, having 'Karndean' flooring throughout. Front lounge, with feature fireplace, dual aspect windows and character internal door. Substantial formal dining room, triple aspect, also with decorative fireplace. A breakfast room connects to the kitchen, retaining the original cupboards to alcove and servants' bells, access is gained to a butler's pantry, with cold shelf and window to rear. The kitchen is galley style with slot in oven, a range of wall and base units, inset sink and plumbing for several appliances. The stairs rise to an impressive landing, with focal leaded window, turned balustrade and window to front. Both the main bedrooms have decorative fireplaces and feature windows to the wings. The recently renovated bathroom has a modern white suite. The gardens sweep across three sides, laid mainly with lawn and decorative paving, with access to an exterior W.C. a delightful summer house, side gate and side access to the double garage with parking to front. A RARE OPPORTUNITY TO ACQUIRE SUCH A STUNNING HOME OF DISTINCTION, VIEWING IS HIGHLY ADVISED TO APPRECIATE ALL THE CHARACTER QUIRKS AND INTERNAL QUALITY OF THE PROPERTY.