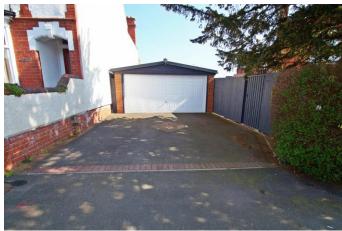

#### Features:

- Stunning Period Detached Home of fine character
- Three DOUBLE BEDROOMS
- Substantial lounge and separate formal Dining Room
- Breakfast Room, plus galley kitchen.
- Modernised bathroom
- Abundance of original character features
- Sweeping well laid out Gardens
- Double Garage and Off Road Parking.

#### **Description:**

An excellent example of a double fronted, period style detached character residence, bursting with carefully preserved original features adding to its charm. Occupying a corner plot in a prime location, convenient for Wollaston local shops, supermarkets, schooling, direct bus routes into Stourbridge town centre for the railway station and further amenities. The pleasing layout briefly comprises: Original porch, with leaded windows and detailing to floor. L shaped hallway, having 'Karndean' flooring throughout. Front lounge, with feature fireplace, dual aspect windows and character internal door. Substantial formal dining room, triple aspect, also with decorative fireplace. A breakfast room connects to the kitchen, retaining the original cupboards to alcove and servants' bells, access is gained to a butler's pantry, with cold shelf and window to rear. The kitchen is galley style with slot in oven, a range of wall and base units, inset sink and plumbing for several appliances. The stairs rise to an impressive landing, with focal leaded window, turned balustrade and window to front. Both the main bedrooms have decorative fireplaces and feature windows to the wings. The recently renovated bathroom has a modern white suite. The gardens sweep across three sides, laid mainly with lawn and decorative paving, with access to an exterior W.C. a delightful summer house, side gate and side access to the double garage with parking to front. A RARE OPPORTUNITY TO ACQUIRE SUCH A STUNNING HOME OF DISTINCTION, VIEWING IS HIGHLY ADVISED TO APPRECIATE ALL THE CHARACTER QUIRKS AND INTERNAL QUALITY OF THE PROPERTY.