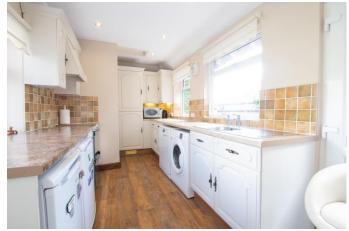

h cold shelf and window to rear. The kitchen is galley style with slot in oven, a range of wall and base units, inset sink and plumbing for several appliances. The stairs rise to an impressive landing, with focal leaded window, turned balustrade and window to front. Both the main bedrooms have decorative fireplaces and feature windows to the wings. The recently renovated bathroom has a modern white suite. The gardens sweep across three sides, laid mainly with lawn and decorative paving, with access to an exterior W.C. a delightful summer house, side gate and side access to the double garage with parking to front. A RARE OPPORTUNITY TO ACQUIRE SUCH A STUNNING HOME OF DISTINCTION, VIEWING IS HIGHLY ADVISED TO APPRECIATE ALL THE CHARACTER QUIRKS AND INTERNAL QUALITY OF THE PROPERTY.













#### **Details:**

**Porch** 

Hall

### Lounge

15' 10" into bay x 13' 5" (4.82m x 4.09m)

## **Dining Room**

15' 5" into bay x 13' 11" (4.70m x 4.24m)

### **Breakfast Room**

12' 8" x 9' 8" (3.86m x 2.94m)

#### Kitchen

16' 2" x 7' 8" (4.92m x 2.34m)

Stairs rise to first floor

## Bedroom 1

13' 10" x 113' 6" (4.21m x 34.57m)

#### Bedroom 2

15' 7" x 14' 0" (4.75m x 4.26m)

## Bedroom 3

11' 2" x 9' 7" (3.40m x 2.92m)

**Bathroom** 

## **EPC** Rating: E

**Council Tax Band:** E (tbc by solicitors). **Tenure:** Freehold (tbc by solicitors).

For more information or to arrange a viewing, please call us on 01384 319 400.













## How can we help you?

# Need a mortgage?

information: www.morganfs.co.uk on 0121 809 9809, or visit their website for more The initial appointmen