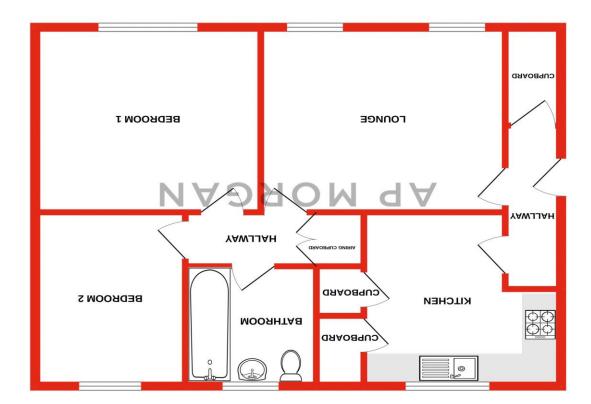

## **Entrance Hallway**

Lounge

12' 4'' x 14' 4" (3.76m x 4.37m)

Kitchen

11' 7" x 11' 9" Both Max (3.53m x 3.58m)

**Bedroom One** 

12' 4" x 13' 3" (3.76m x 4.04m)

**Bedroom Two** 

11' 7" x 8' 10" (3.53m x 2.69m)

Bathroom

8' 0" x 7' 8" (2.43m x 2.34m)

**EPC** Rating: C

Council Tax Band: A (tbc by solicitors).

**Tenure:** (tbc by solicitors).

For more information or to arrange a viewing, please call us on 01384 319 400.

# 737 sq.ft. (68.5 sq.m.) approx. GROUND FLOOR