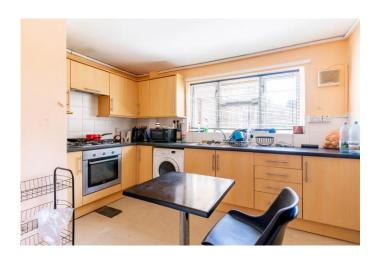

### **Description:**

A deceptively spacious, two-bedroom, ground floor flat, situated in a convenient location of Stourbridge, West Midlands. Entering via a secure communal entrance, this easily accessible ground floor flat briefly comprises of a spacious lounge, large kitchen, two double bedrooms, and a bathroom complete with white suite. Outside, there is ample parking space, useful store cupboard and lawn areas. Situated in a convenient location of Stourbridge, West Midlands, this property is well positioned for easy access to the wide range of shops, restaurants and supermarkets in Stourbridge town centre, and is within walking distance of Stourbridge Town bus and train stations offering regional and cross country travel links. Additionally, fantastic road links offer easy access to Merry Hill shopping centre, Dudley, Wolverhampton, Birmingham and Kidderminster.

## **Entrance Hallway**

Lounge

12' 4'' x 14' 4" (3.76m x 4.37m)

Kitchen

11' 7" x 11' 9" Both Max (3.53m x 3.58m)

**Bedroom One** 

12' 4" x 13' 3" (3.76m x 4.04m)

**Bedroom Two** 