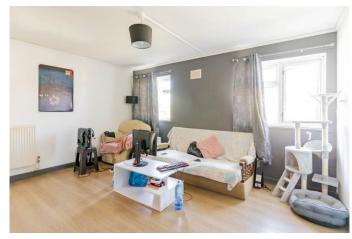

## **Entrance Hallway**

Lounge

12' 4'' x 14' 4" (3.76m x 4.37m)

Kitchen

11' 7" x 11' 9" Both Max (3.53m x 3.58m)

**Bedroom One** 

12' 4" x 13' 3" (3.76m x 4.04m)

**Bedroom Two** 