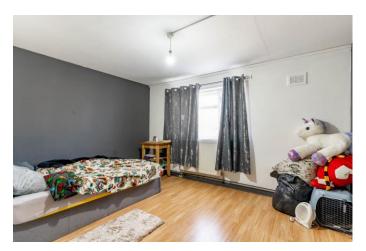

## **Entrance Hallway**

Lounge

12' 4'' x 14' 4" (3.76m x 4.37m)

Kitchen

11' 7" x 11' 9" Both Max (3.53m x 3.58m)

**Bedroom One** 

12' 4" x 13' 3" (3.76m x 4.04m)

**Bedroom Two** 