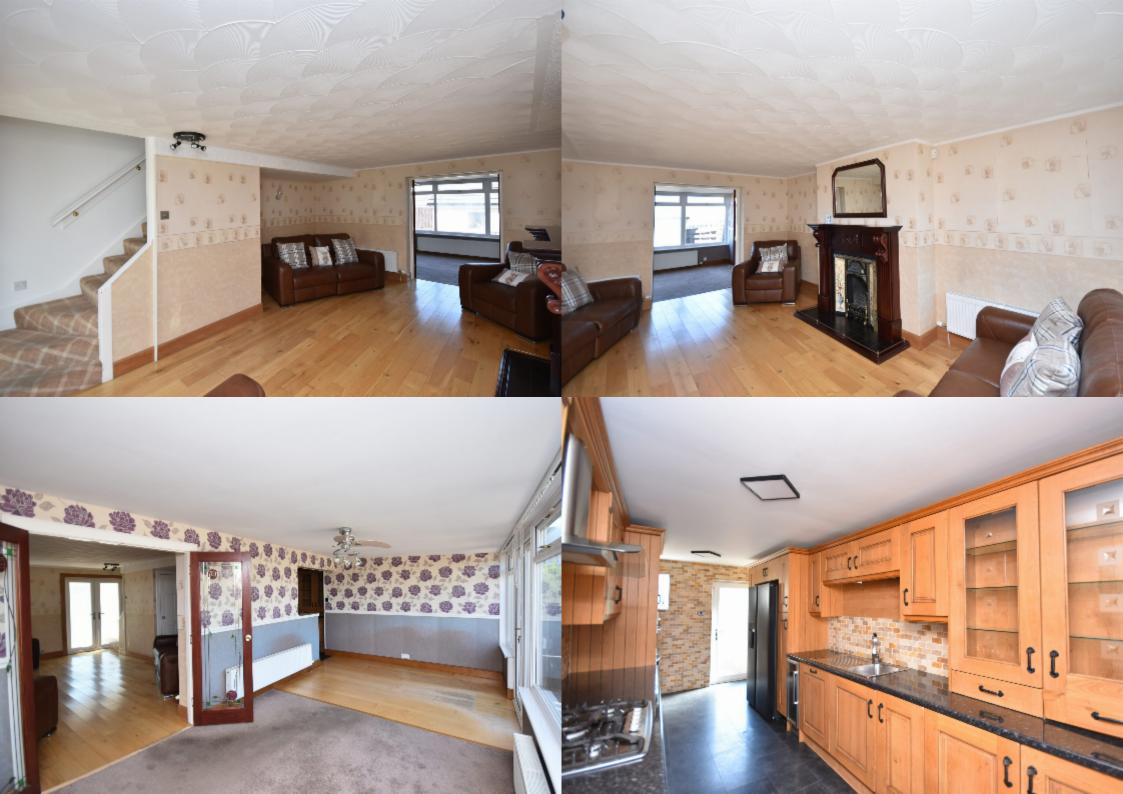

The welcoming entrance vestibule provides access to living room and stairs to upper level. The kitchen and dining room are accessed to the rear of the living room.

The living room has a single aspect full length window providing excellent natural light into this room with an under stair cupboard providing storage. A fireplace

Accessed to the rear of the living room is the bright and spacious dining room with full width windows and French doors overlooking the rear garden.

Off the dining room is the solid wood kitchen which offers a good selection of base and wall units along with plenty countertop space available with built in gas hob, cooker hood and integrated double oven.

There is also a door to the rear of the kitchen which leads out to the front of the property.

The upper landing provides access to two double and one single size bedrooms and a bathroom.

Bedroom one is a bright double room with front facing window, bedroom two is a front facing double and bedroom three is a rear facing single.