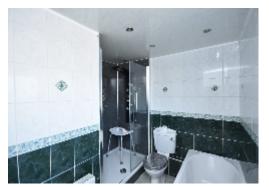

The bathroom has a rear facing obscure glazed window providing natural light. The bathroom suite consists of wash hand basin set within a vanity unit, WC, bath and separate shower cubicle.

The front garden has been laid with mono-block to provide a driveway for several vehicles.