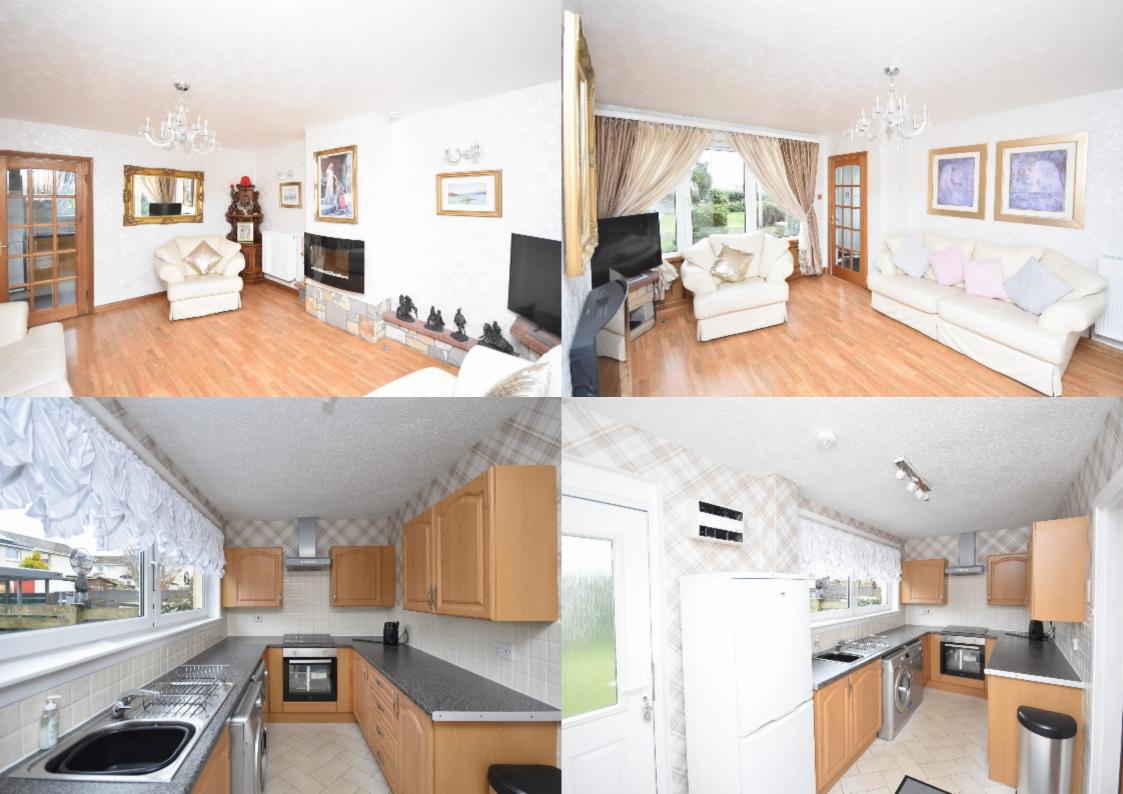

The property is entered from the front into a welcoming entrance hallway with stairs leading to the upper level and a door leading into the living room. The living room is a bright and spacious room with a large double glazed window providing natural light.

A door from the living room leads to the kitchen which has a good selection of wall and base units, integrated four ring hob and single oven. There is space for under counter freestanding utilities.

On the upper level there are two double bedrooms and a modern fitted family bathroom comprising of; a bath with shower over, WC and wash hand basin set within a vanity unit.