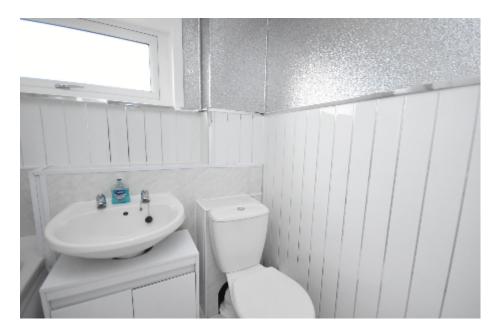

A door from the living room leads to the kitchen which has a good selection of wall and base units, integrated four ring hob and single oven. There is space for under counter freestanding utilities.

On the upper level there are two double bedrooms and a modern fitted family bathroom comprising of; a bath with shower over, WC and wash hand basin set within a vanity unit.