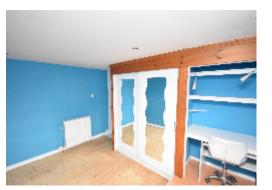

A door from the living room leads to the kitchen which has a good selection of wall and base units, integrated four ring hob and single oven. There is space for under counter freestanding utilities.

On the upper level there are two double bedrooms and a modern fitted family bathroom comprising of; a bath with shower over, WC and wash hand basin set within a vanity unit.