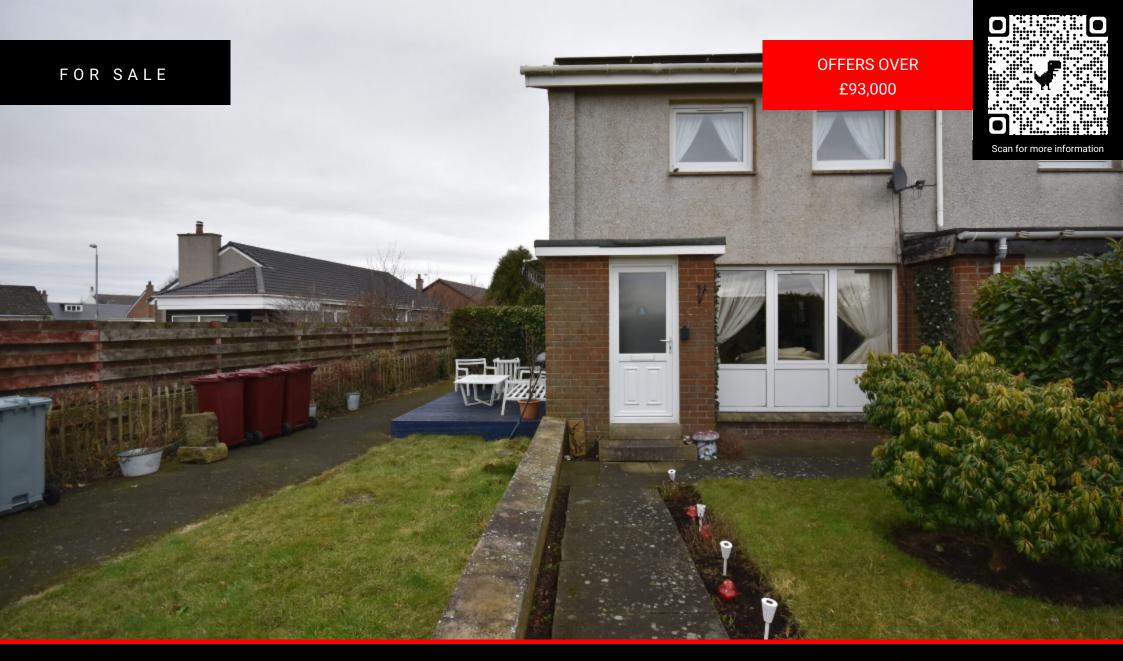

### Somerville Drive, Carnwath, Lanark, ML11 8JL

Well presented two bedroom end terrace property located in the charming village of Carnwath, a short drive from the towns of Lanark and Biggar. The accommodation comprises of; entrance hallway, living room, kitchen, two double bedrooms and a family bathroom. The property further benefits from; double glazing, an Air-Source heat pump, solar panels, enclosed front, rear and side gardens. EPC – C

The property is entered from the front into a welcoming entrance hallway with stairs leading to the upper level and a door leading into the living room. The living room is a bright and spacious room with a large double glazed window providing natural light.

Externally the front garden is mainly laid with grass, there is also a slabbed area and a decked area with excellent views of Tinto Hill in the distance. The side garden also features an area laid with decking great for entertaining guests. The back garden is predominantly laid with grass and a slabbed walkway section leading to a gate.