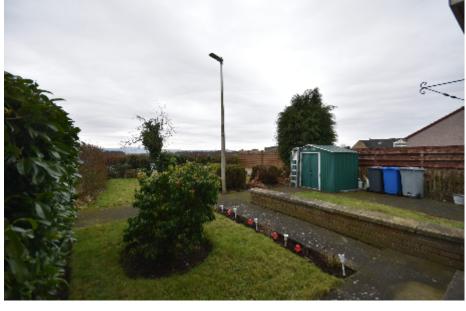

Externally the front garden is mainly laid with grass, there is also a slabbed area and a decked area with excellent views of Tinto Hill in the distance. The side garden also features an area laid with decking great for entertaining guests. The back garden is predominantly laid with grass and a slabbed walkway section leading to a gate.