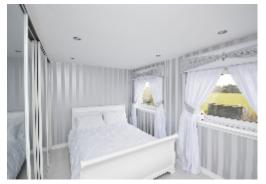

A door from the living room leads to the kitchen which has a good selection of wall and base units, integrated four ring hob and single oven. There is space for under counter freestanding utilities.

On the upper level there are two double bedrooms and a modern fitted family bathroom comprising of; a bath with shower over, WC and wash hand basin set within a vanity unit.

Living Room – 4.70m x 3.94m Kitchen – 2.13 x 4.97m Bathroom – 1.68m x 2.00m Bedroom one – 3.12m x 4.04m Bedroom two – 3.80m x 2.88m

61 High Street. Lanark, ML11 7LN

Telephone: 01555 661435 - Fax: 01555 666869