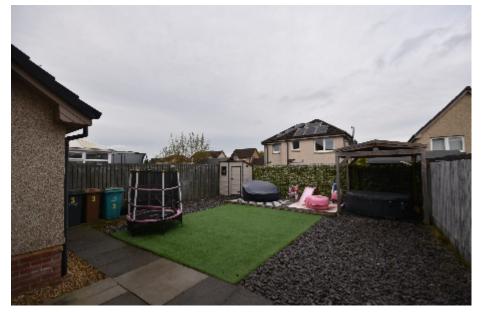

The front garden is predominantly laid with lawn with a driveway and garage positioned to the side.

The rear garden is fully enclosed and includes a paved patio and an area of decking perfect for outdoor entertaining. There is also a section laid with artificial lawn with decorative slate borders.