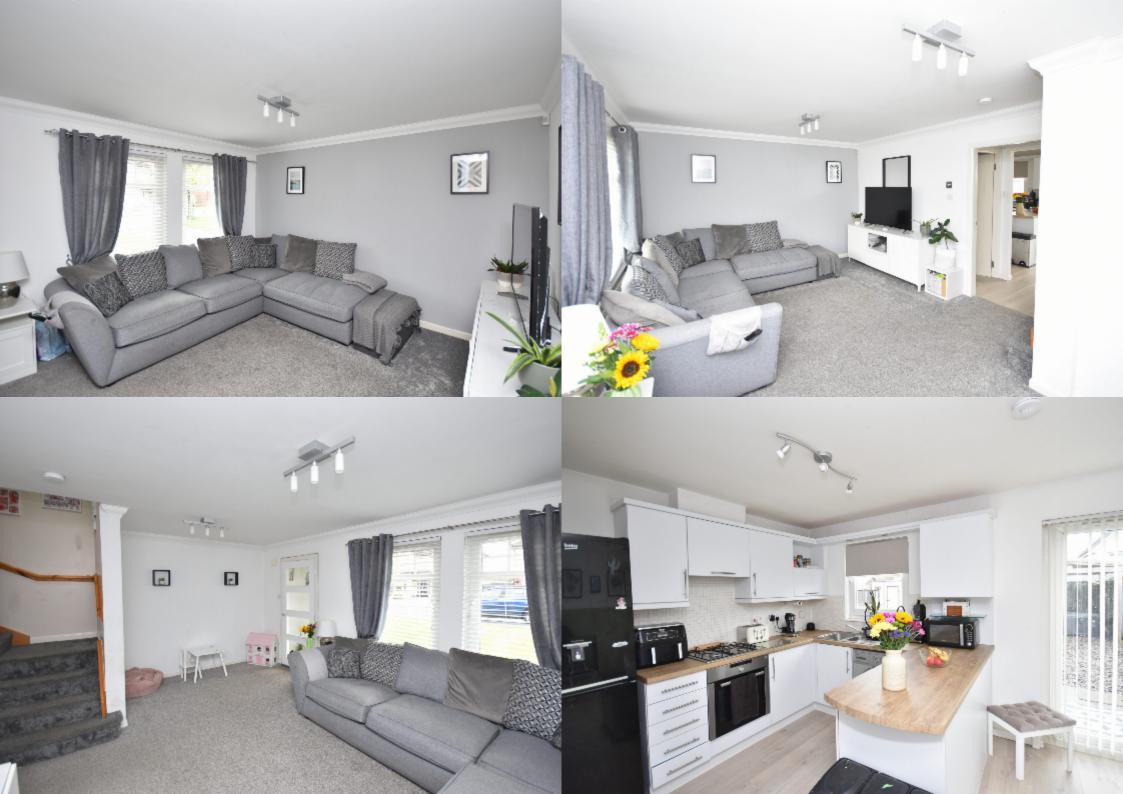

The property is entered from the front into a welcoming entrance vestibule which in turn leads into the lounge.

The lounge is positioned to the front of the property with a large double glazed window providing excellent natural light. A stairway from the lounge provides access to the upper floor.

A corridor from the lounge gives access to a convenient WC, under stairs storage cupboard and then leads to the dining kitchen.

The stylish dining kitchen has been tastefully designed and fitted with white high gloss base and wall units. Integrated appliances include; gas hob, oven and extractor hood. French doors from the dining area lead out to a beautifully landscaped rear garden.