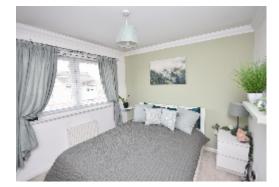

On the upper level there are three bedrooms, two of which have built in storage. The master bedroom benefits from a modern fitted en-suite shower room featuring a double shower cubicle and WC and wash hand basin both set within a grey high gloss vanity unit. There is also a partially floored loft providing additional storage.