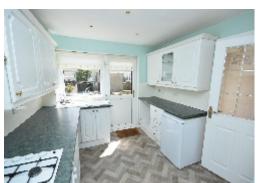

The front facing living room has a feature electric fire and an archway leads to dining room.

The dining room has patio doors leading to the rear garden, a further door leads to the kitchen.

The rear facing kitchen has a good selection of wall and base mounted units, four ring gas hob, electric oven, double sink and drainer set below the rear facing window. An external door leads to the rear garden. A good size storage cupboard also located here.