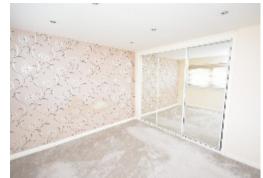

The upper landing provides access to the shower room, two double bedrooms, large storage cupboard and access to the loft access.

Bedroom one is a double sized rear facing room featuring a built in wardrobe with sliding mirror doors.