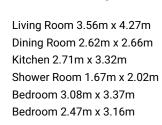

The property is entered from the front into an entrance hallway which provides access to the living room, dining room, kitchen and stairway to upper floor. A built in cupboard provides storage and also houses the electric meter.

The front facing living room has a feature electric fire and an archway leads to dining room.

The dining room has patio doors leading to the rear garden, a further door leads to the kitchen.

The rear facing kitchen has a good selection of wall and base mounted units, four ring gas hob, electric oven, double sink and drainer set below the rear facing window. An external door leads to the rear garden. A good size storage cupboard also located here.

The upper landing provides access to the shower room, two double bedrooms, large storage cupboard and access to the loft access.

Bedroom one is a double sized rear facing room featuring a built in wardrobe with sliding mirror doors.

Bedroom two is a front facing double sized room which has currently been partitioned into two single sized spaces separated by a fitted wardrobe which also houses the gas boiler.

Externally there are gardens to the front and rear.