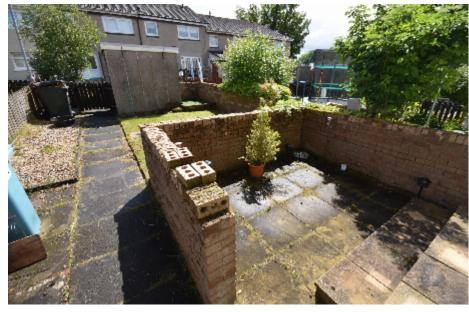

The front garden is mainly laid to lawn with a paving slab pathway leading to the front door.

The enclosed rear garden has areas of lawn and patio with low maintenance borders. A Marley style shed provides additional storage.