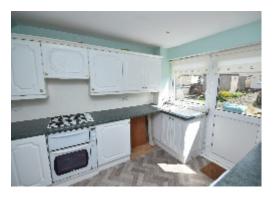

The front facing living room has a feature electric fire and an archway leads to dining room.

The dining room has patio doors leading to the rear garden, a further door leads to the kitchen.

The rear facing kitchen has a good selection of wall and base mounted units, four ring gas hob, electric oven, double sink and drainer set below the rear facing window. An external door leads to the rear garden. A good size storage cupboard also located here.