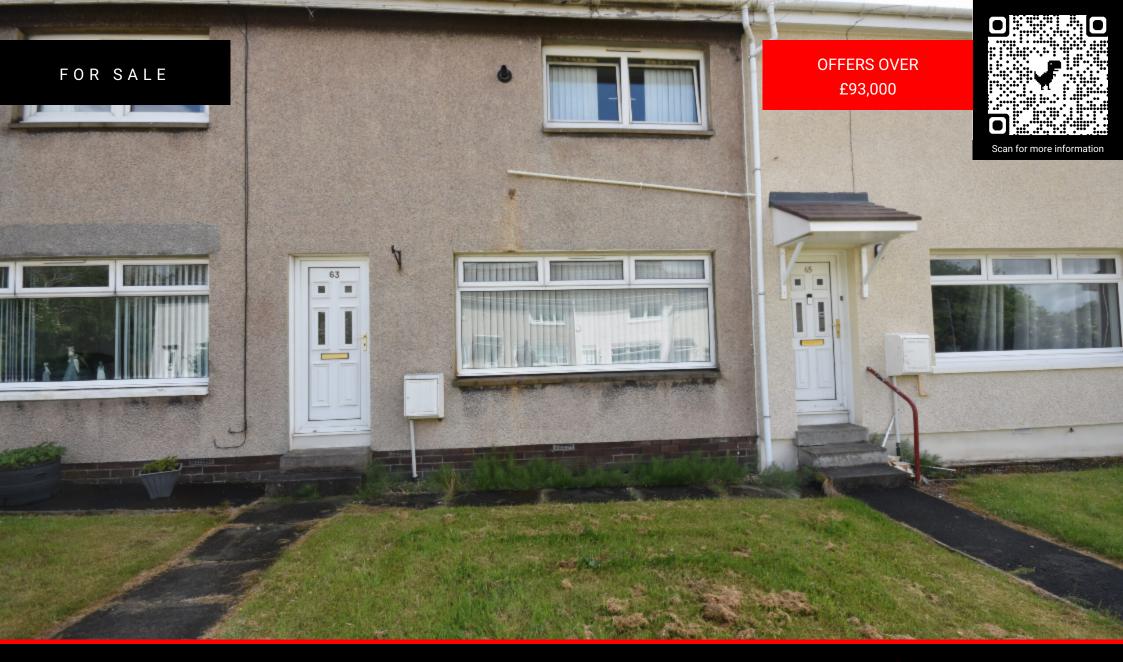

## 63 Lithgow Drive, Cleland, Motherwell, ML1 5RD

Spacious two bedroom mid terrace property situated in the village of Cleland. The accommodation comprises of; Entrance Hallway, Living Room, Dining Room, Kitchen, Two Double Bedrooms and Shower Room. The property further benefits from Front & Rear Gardens, Gas Central Heating and Double Glazing. EPC - C

The front garden is mainly laid to lawn with a paving slab pathway leading to the front door.

The enclosed rear garden has areas of lawn and patio with low maintenance borders. A Marley style shed provides additional storage.