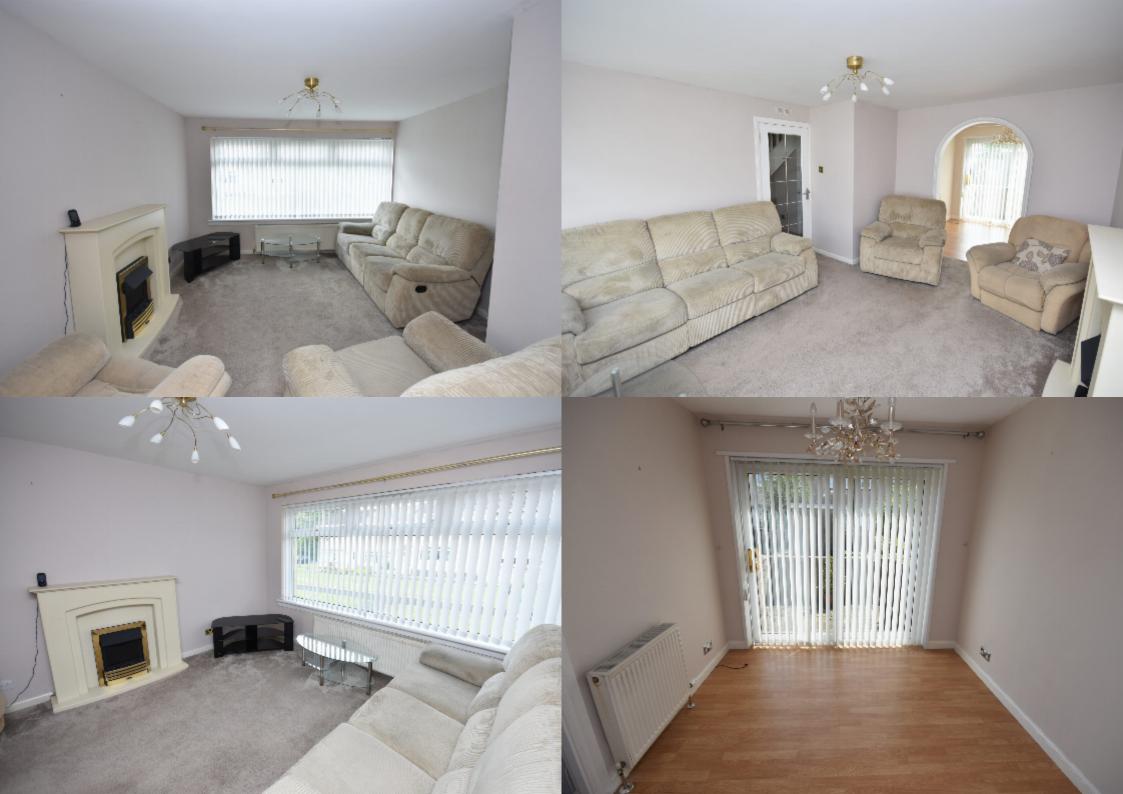

The front facing living room has a feature electric fire and an archway leads to dining room.

The dining room has patio doors leading to the rear garden, a further door leads to the kitchen.

The rear facing kitchen has a good selection of wall and base mounted units, four ring gas hob, electric oven, double sink and drainer set below the rear facing window. An external door leads to the rear garden. A good size storage cupboard also located here.