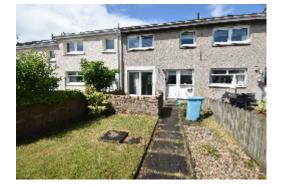

The front garden is mainly laid to lawn with a paving slab pathway leading to the front door.

The enclosed rear garden has areas of lawn and patio with low maintenance borders. A Marley style shed provides additional storage.