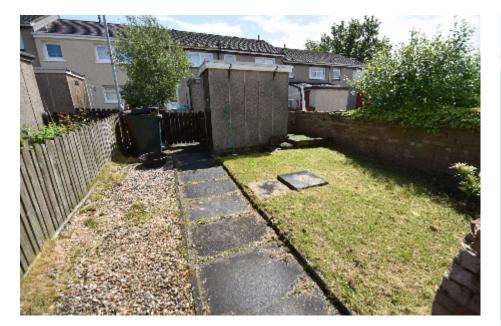

The front garden is mainly laid to lawn with a paving slab pathway leading to the front door.

The enclosed rear garden has areas of lawn and patio with low maintenance borders. A Marley style shed provides additional storage.