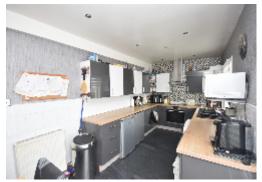

A door from the living room leads to the dining kitchen which has been fitted with modern base and wall mounted units with integrated hob, oven and extractor hood. French doors lead out to the rear garden onto a large area of decking.