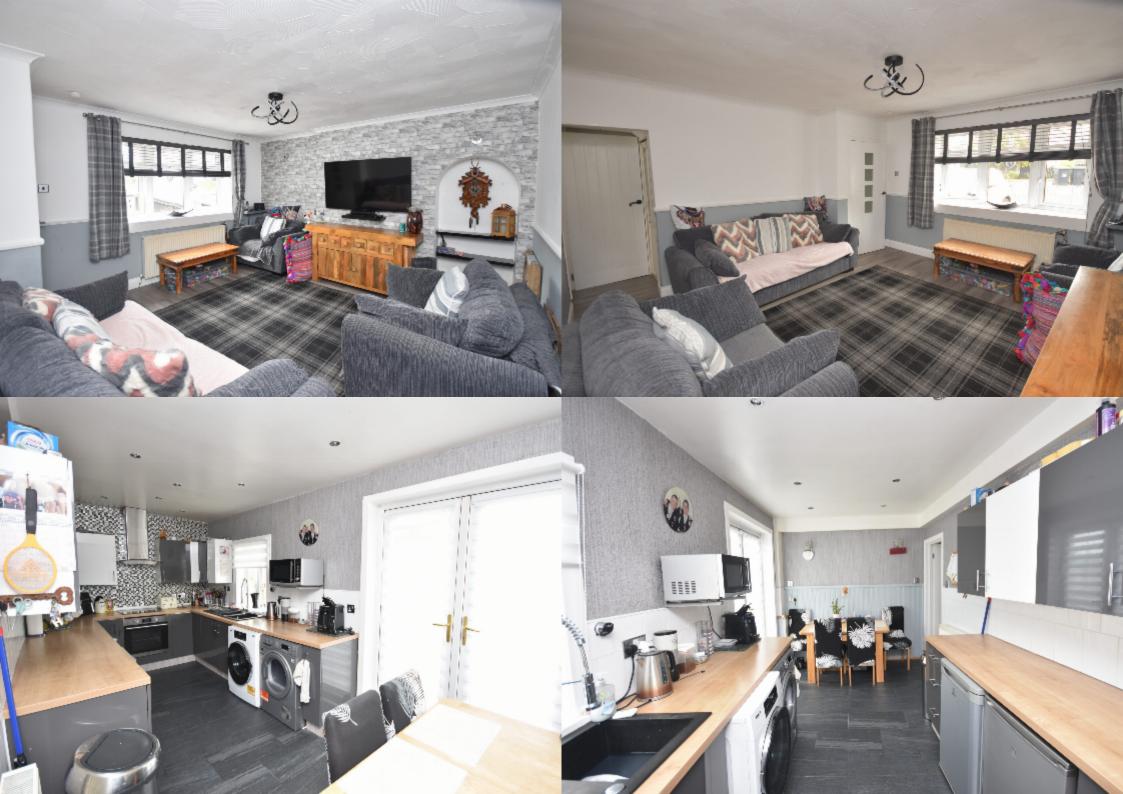

The property is entered from the front into a welcoming entrance hallway with stairs to the upper level and a door leading into the living room. The living room is a bright and spacious room with a large double glazed window providing natural light.

A door from the living room leads to the dining kitchen which has been fitted with modern base and wall mounted units with integrated hob, oven and extractor hood. French doors lead out to the rear garden onto a large area of decking.