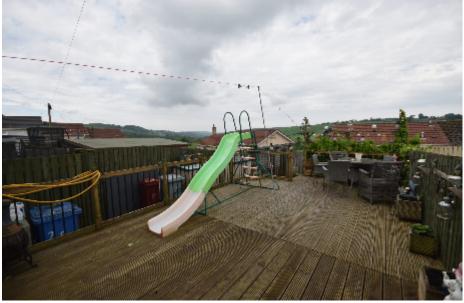

On the upper level there are two double bedrooms and a modern fitted family bathroom comprising 'L' shaped bath, WC and wash hand basin set within vanity unit.

Externally the front garden has been laid with mono-bloc to provide off street parking. The rear garden is predominantly laid with a large area of raised timber decking with stairs leading down to an area laid to stone chips which houses a timber storage shed and garden storage boxes.