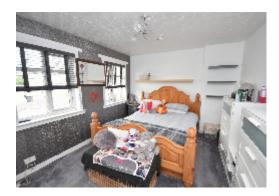

On the upper level there are two double bedrooms and a modern fitted family bathroom comprising 'L' shaped bath, WC and wash hand basin set within vanity unit.

Externally the front garden has been laid with mono-bloc to provide off street parking. The rear garden is predominantly laid with a large area of raised timber decking with stairs leading down to an area laid to stone chips which houses a timber storage shed and garden storage boxes.