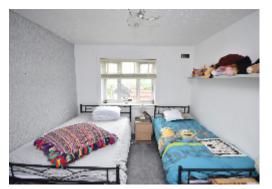

On the upper level there are two double bedrooms and a modern fitted family bathroom comprising 'L' shaped bath, WC and wash hand basin set within vanity unit.

Externally the front garden has been laid with mono-bloc to provide off street parking. The rear garden is predominantly laid with a large area of raised timber decking with stairs leading down to an area laid to stone chips which houses a timber storage shed and garden storage boxes.