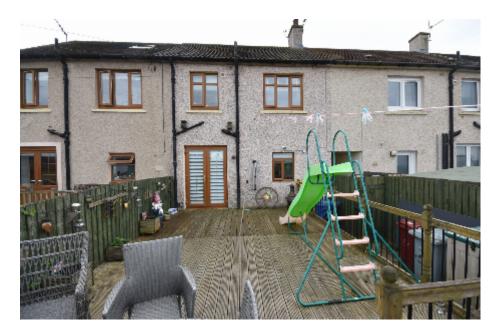

A door from the living room leads to the dining kitchen which has been fitted with modern base and wall mounted units with integrated hob, oven and extractor hood. French doors lead out to the rear garden onto a large area of decking.

On the upper level there are two double bedrooms and a modern fitted family bathroom comprising 'L' shaped bath, WC and wash hand basin set within vanity unit.

Externally the front garden has been laid with mono-bloc to provide off street parking. The rear garden is predominantly laid with a large area of raised timber decking with stairs leading down to an area laid to stone chips which houses a timber storage shed and garden storage boxes.