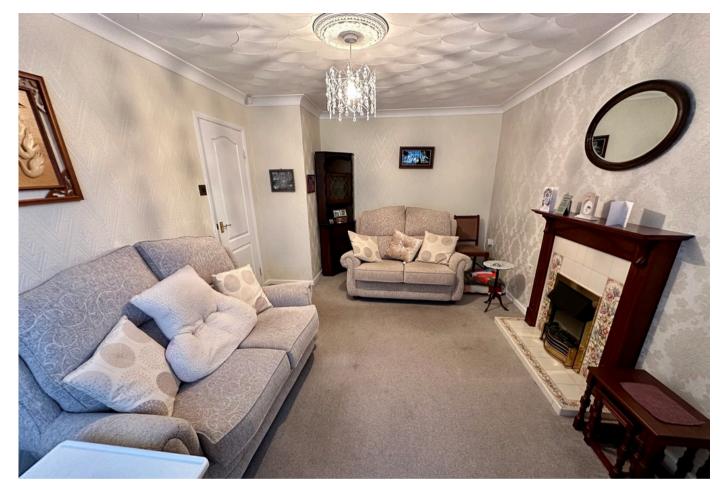

#### LIVING ROOM

10' 9" x 16' 3" (3.29m x 4.97m) Beautiful bright reception room to the front of the bungalow with front facing double glazed window, radiator, feature coal effect electric fireplace with decorative surround, coving to the ceiling and a television point.