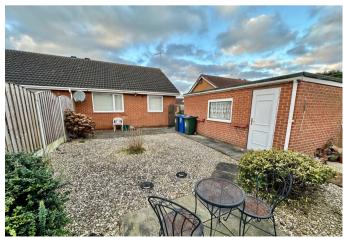

# **REAR GARDEN**

Fence enclosed rear garden with two paved patios, gravelled areas and mixed shrubs.