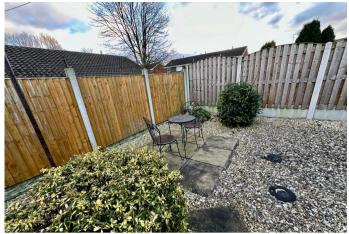

# **REAR GARDEN**

Fence enclosed rear garden with two paved patios, gravelled areas and mixed shrubs.