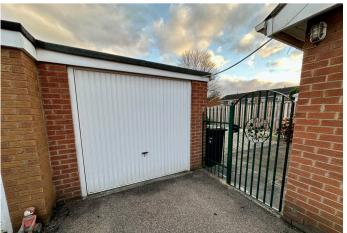

# **GARAGE**

Single garage with up and over door from the driveway, side facing double glazed window and further Upvc door to the rear garden.