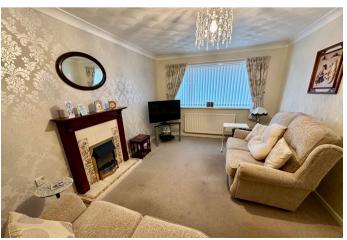

#### LIVING ROOM

10' 9" x 16' 3" (3.29m x 4.97m) Beautiful bright reception room to the front of the bungalow with front facing double glazed window, radiator, feature coal effect electric fireplace with decorative surround, coving to the ceiling and a television point.