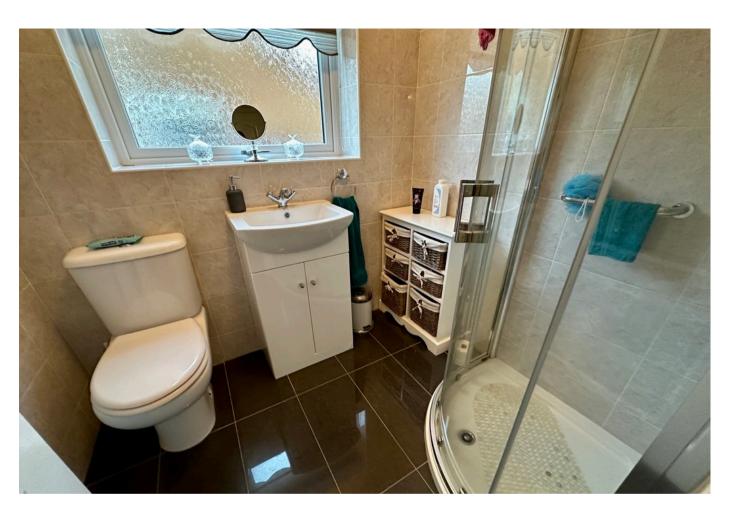

#### **SHOWER ROOM**

5' 4" x 6' 3" (1.64m x 1.93m) Nicely presented shower room with corner shower cubicle, low flush WC, wash hand basin within a vanity unit, tiled flooring, tiled walls, radiator and a side facing double glazed frosted window.