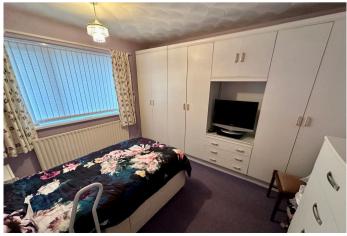

#### **BEDROOM**

10' 9" x 11' 7" (3.29m x 3.55m) Fantastic double bedroom with rear facing double glazed window, radiator, fitted wardrobes and dressing area with drawers.