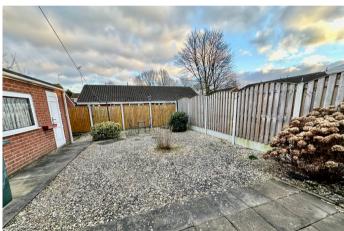

# **REAR GARDEN**

Fence enclosed rear garden with two paved patios, gravelled areas and mixed shrubs.