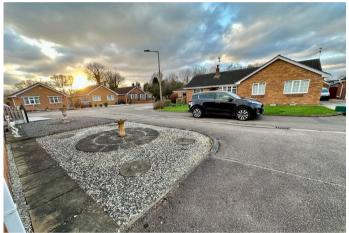

### FRONT GARDEN

A paved circle is surrounded by gravelled area, open access to the driveway provides off street parking, the driveway leads to the single garage at the rear and also side access gate to the rear garden.