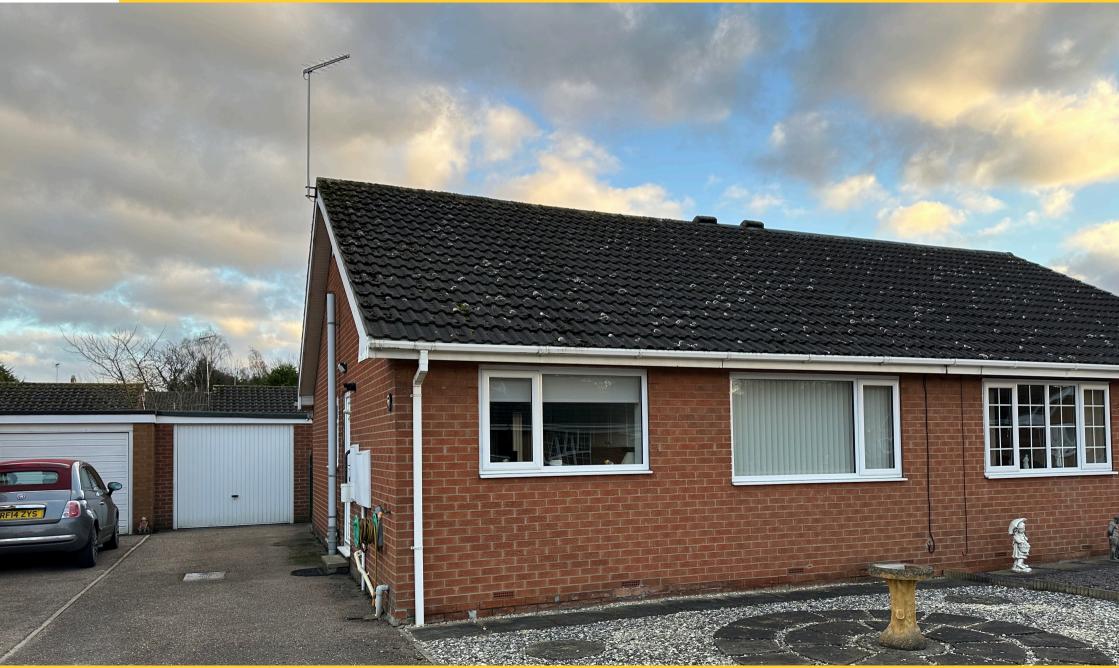

## DRYHURST CLOSE, NORTON, DONCASTER, DN6 9LL

# OFFERS IN REGION OF £175,000

WONDERFUL QUIET CUL DE SAC LOCATION WITHIN A SOUGHT AFTER VILLAGE AND OFFERING TWO BEDROOMS. This beautiful semi-detached bungalow in Norton offers deceptively spacious accommodation that should be viewed to be fully appreciated. The property is now available for sale with no upward chain and viewings are via appointment only. It is pleasantly decorated to provide a move in ready home and briefly comprises of entrance into the kitchen, inner hall, living room with feature fireplace, two lovely spacious bedrooms, nicely presented shower room, off street parking available on the driveway, single garage, low maintenance front and rear gardens. LOVELY HOME IN DN6.

### FRONT GARDEN

A paved circle is surrounded by gravelled area, open access to the driveway provides off street parking, the driveway leads to the single garage at the rear and also side access gate to the rear garden.

# **GARAGE**

Single garage with up and over door from the driveway, side facing double glazed window and further Upvc door to the rear garden.