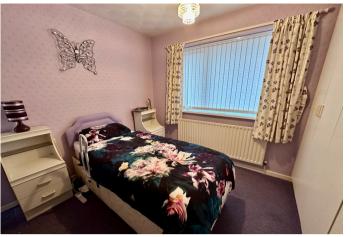

#### **BEDROOM**

8' 3" x 8' 11" (2.54m x 2.72m) Second spacious bedroom with rear facing double glazed window and a radiator.