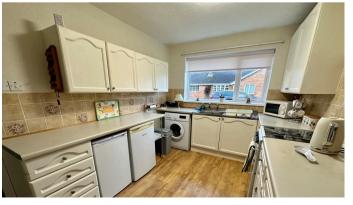

#### **KITCHEN**

8' 10" x 12' 10" (2.70m x 3.92m) Lovely kitchen with a range of fitted cabinetry at both eye and base level, work surfaces incorporating a single bowl sink with drainer, partially tiled splash backs, space for a fridge/freezer, space for a cooker with gas hob, plumbing for a washing machine, radiator, front facing double glazed window, side facing double glazed frosted door and open access to the inner hall.