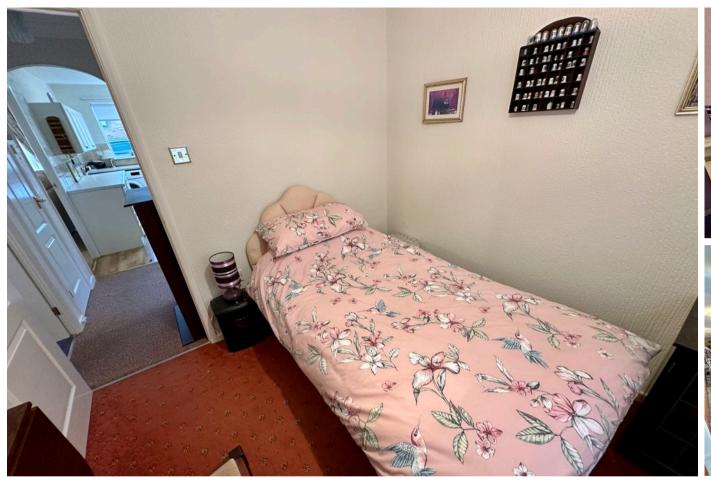

#### **BEDROOM**

8' 3" x 8' 11" (2.54m x 2.72m) Second spacious bedroom with rear facing double glazed window and a radiator.