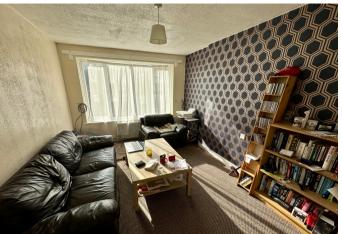

#### **LIVING ROOM**

9' 8" x 12' 5" (2.96m x 3.81m) Spacious reception room with rear facing double glazed window, door to the bedroom and an electric heater.