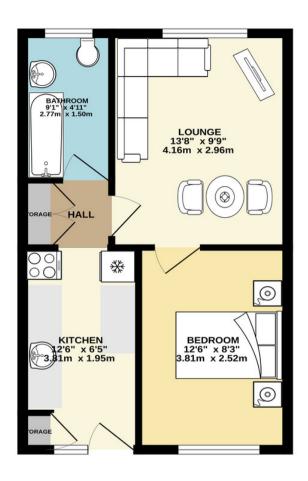

## **KITCHEN**

6' 4" x 12' 5" (1.95m x 3.81m) Nicely presented kitchen with a range of base fitted units, roll top work surfaces incorporating a single bowl sink with drainer, space for fridge/freezer, space for a cooker/electric hob, plumbing for a washing machine, partially tiled walls, storage cupboard, electric heater, open access to the hall and front facing double glazed window.

### **INNER HALL**

 $3' 0" \times 4' 1" (0.92m \times 1.27m)$  Storage cupboard, doors lead to the bathroom and living room.

#### **LIVING ROOM**

9' 8" x 12' 5" (2.96m x 3.81m) Spacious reception room with rear facing double glazed window, door to the bedroom and an electric heater.

#### **BEDROOM**

8' 3" x 12' 5" (2.52m x 3.81m) Lovely double bedroom with front facing double glazed window and electric wall mounted heater.

#### **BATHROOM**

4' 11" x 9' 1" (1.50m x 2.77m) Benefitting from a three piece white suite comprising of a wash hand basin, low flush WC, bath with shower screen mounted above, electric shower unit above the bath, partially tiled walls and a rear facing double glazed frosted window.

#### GROUND FLOOR 377 sq.ft. (35.0 sq.m.) approx.