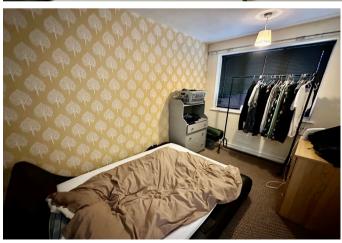

#### **BEDROOM**

8' 3" x 12' 5" (2.52m x 3.81m) Lovely double bedroom with front facing double glazed window and electric wall mounted heater.