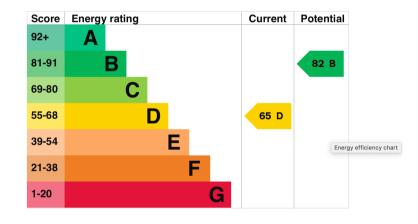

# NOTES

Leasehold Property:
109 Years Remaining On The Lease
£50 Ground Rent & £986.68 Maintenance Costs Per Annum
£400 PCM Currently Charged To The Tenant
Current Tenancy Until January 2024