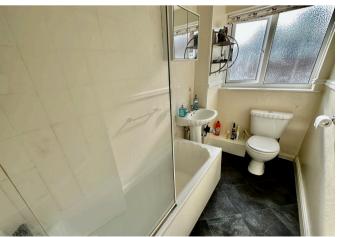

#### **BATHROOM**

4' 11" x 9' 1" (1.50m x 2.77m) Benefitting from a three piece white suite comprising of a wash hand basin, low flush WC, bath with shower screen mounted above, electric shower unit above the bath, partially tiled walls and a rear facing double glazed frosted window.