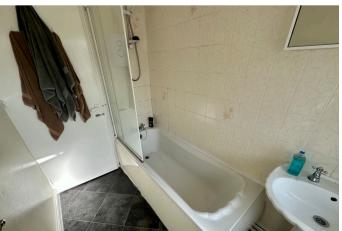

#### **BATHROOM**

4' 11" x 9' 1" (1.50m x 2.77m) Benefitting from a three piece white suite comprising of a wash hand basin, low flush WC, bath with shower screen mounted above, electric shower unit above the bath, partially tiled walls and a rear facing double glazed frosted window.