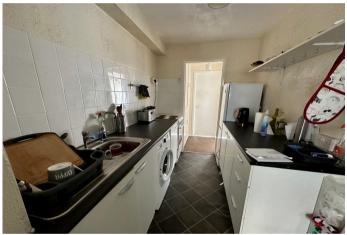

## **KITCHEN**

6' 4" x 12' 5" (1.95m x 3.81m) Nicely presented kitchen with a range of base fitted units, roll top work surfaces incorporating a single bowl sink with drainer, space for fridge/freezer, space for a cooker/electric hob, plumbing for a washing machine, partially tiled walls, storage cupboard, electric heater, open access to the hall and front facing double glazed window.