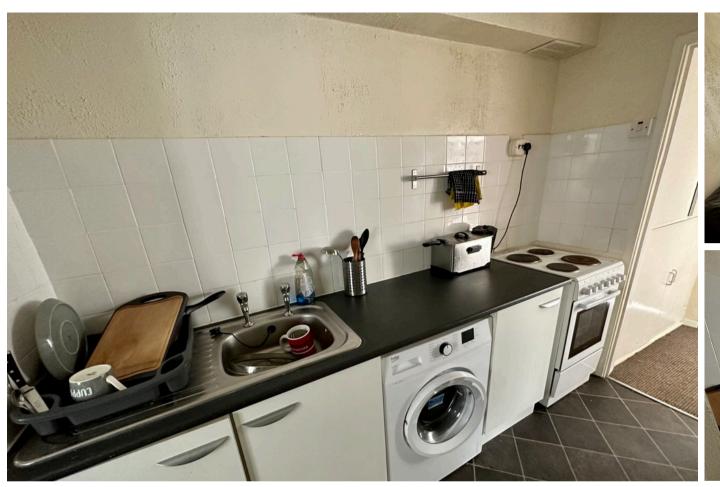

## **KITCHEN**

6' 4" x 12' 5" (1.95m x 3.81m) Nicely presented kitchen with a range of base fitted units, roll top work surfaces incorporating a single bowl sink with drainer, space for fridge/freezer, space for a cooker/electric hob, plumbing for a washing machine, partially tiled walls, storage cupboard, electric heater, open access to the hall and front facing double glazed window.