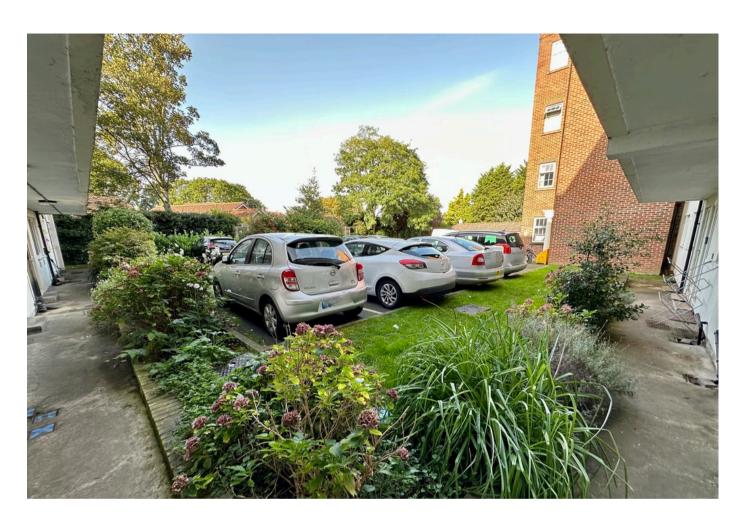

## PARKING AREA

The parking area is surrounding the property and allocated spaces are available for off street parking.