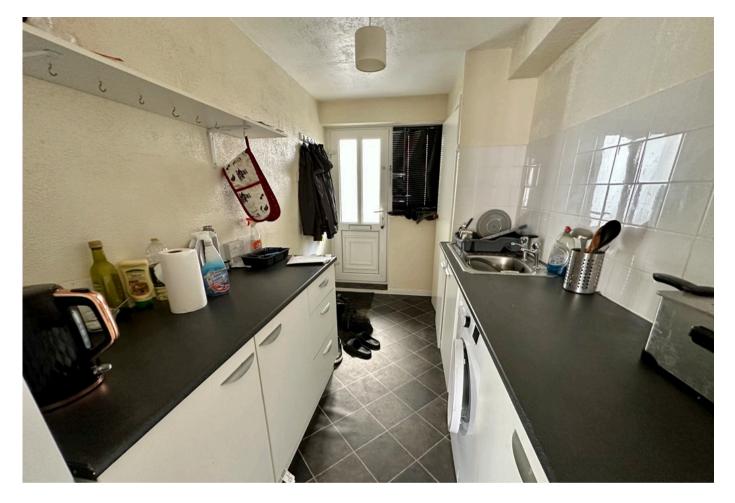

## **KITCHEN**

6' 4" x 12' 5" (1.95m x 3.81m) Nicely presented kitchen with a range of base fitted units, roll top work surfaces incorporating a single bowl sink with drainer, space for fridge/freezer, space for a cooker/electric hob, plumbing for a washing machine, partially tiled walls, storage cupboard, electric heater, open access to the hall and front facing double glazed window.