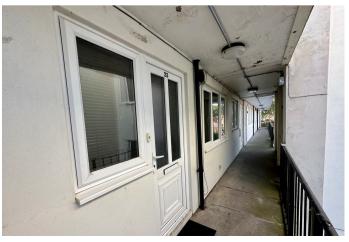

## **ENTRANCE**

The entrance door is accessed from the communal exterior stairs to the front and lead to the second floor where the property is located. Front facing double glazed frosted door leads into the kitchen.