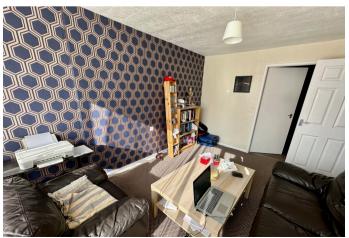

#### **LIVING ROOM**

9' 8" x 12' 5" (2.96m x 3.81m) Spacious reception room with rear facing double glazed window, door to the bedroom and an electric heater.