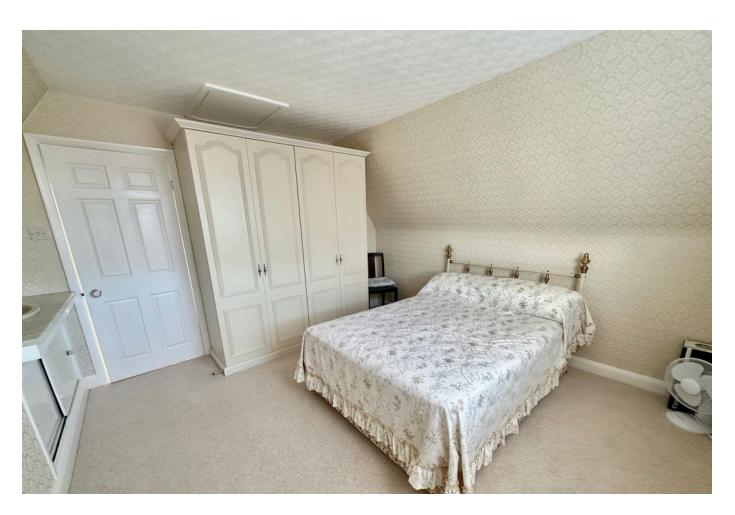

## **BEDROOM**

11' 10" x 12' 9" (3.61m x 3.91m) Beautiful bedroom with side facing double glazed window, radiator, door to the storage/walk-in wardrobe, fitted storage with wash basin and a loft access point.

#### STORAGE/WALK-IN WARDROBE

6' 11" x 10' 6" (2.12m x 3.22m) Accessed from the bedroom with storage cupboard, radiator, loft access point and side facing double glazed window.

## **BEDROOM**

11' 10" x 13' 0" (3.63m x 3.98m) Further spacious double bedroom with fitted wardrobes/drawers, radiator and front facing double glazed window.