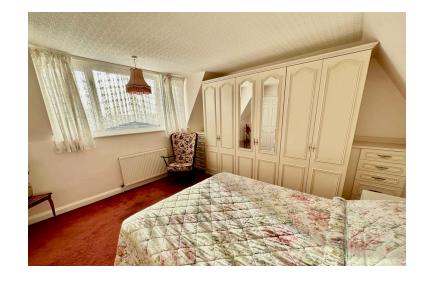

## **BEDROOM**

11' 10" x 12' 9" (3.61m x 3.91m) Beautiful bedroom with side facing double glazed window, radiator, door to the storage/walk-in wardrobe, fitted storage with wash basin and a loft access point.

#### STORAGE/WALK-IN WARDROBE

6' 11" x 10' 6" (2.12m x 3.22m) Accessed from the bedroom with storage cupboard, radiator, loft access point and side facing double glazed window.