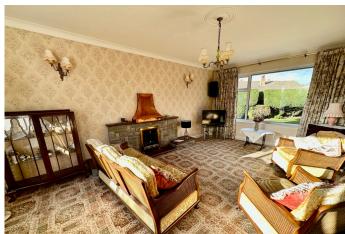

## LIVING ROOM

11' 9" x 18' 10" (3.60m x 5.76m) Wonderful bright reception room with front/rear facing double glazed windows, radiator, coving to the ceiling and coal effect gas fire with a feature decorative surround.