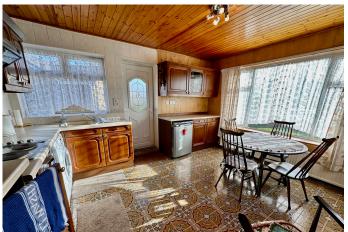

#### KITCHEN/DINER

11' 9" x 13' 7" (3.60m x 4.16m) Nicely presented kitchen with a range of fitted units at both eye and base level, work surfaces incorporating a single bowl sink with drainer unit, four ring electric hob, extractor hood above, electric oven, partially tiled walls, space for a fridge, plumbing for a washing machine, side facing double glazed frosted door to the patio, two side facing double glazed windows, front facing double glazed window, radiator, tiled flooring and partial wood panelling.