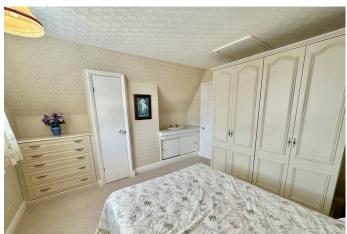

## **BEDROOM**

11' 10" x 12' 9" (3.61m x 3.91m) Beautiful bedroom with side facing double glazed window, radiator, door to the storage/walk-in wardrobe, fitted storage with wash basin and a loft access point.

#### STORAGE/WALK-IN WARDROBE

6' 11" x 10' 6" (2.12m x 3.22m) Accessed from the bedroom with storage cupboard, radiator, loft access point and side facing double glazed window.