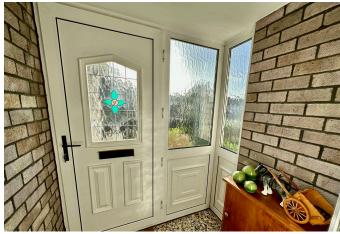

## ENTRANCE PORCH

5' 1" x 4' 2" (1.56m x 1.28m) The front facing double glazed frosted door leads to the entrance porch with front/side facing double glazed windows and further access door to the hallway.