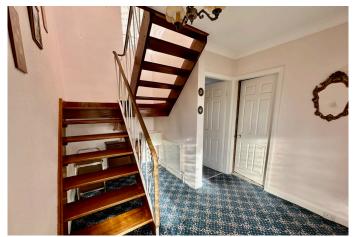

## **HALLWAY**

Front facing single glazed door to the porch, front facing single glazed window, stairs to the first floor landing, radiator and alarm system.

## **STAIRS**

Leading from the hallway to the first floor landing.