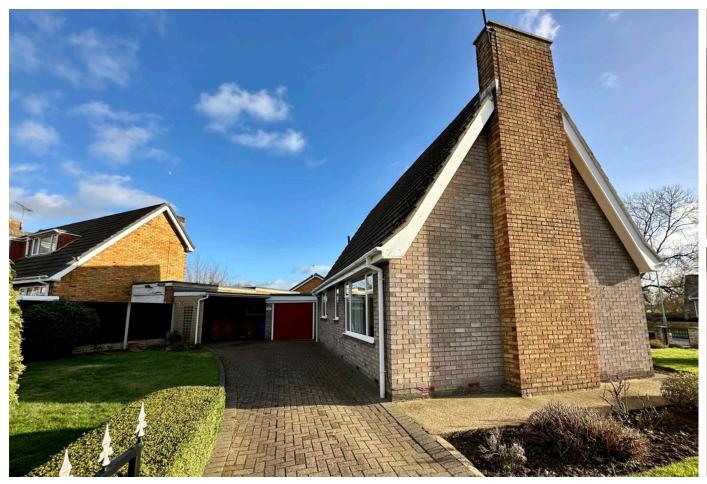

## **REAR GARDEN & DRIVEWAY**

The driveway has double gated access from the side and provides paved off street parking for 2/3 cars. Further small lawed area with shrub beds and access to the garage/car port.

## **CAR PORT & GARAGE**

Oversize garage with car port attached, small conservatory also attached to the side of the garage, rear storage building attached to the rear of the garage and the garage benefits from power points and lighting with front/side access doors.