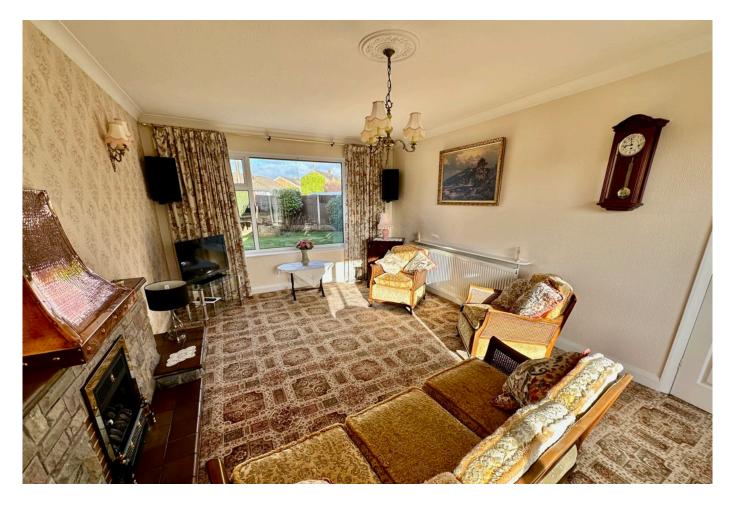

## LIVING ROOM

11' 9" x 18' 10" (3.60m x 5.76m) Wonderful bright reception room with front/rear facing double glazed windows, radiator, coving to the ceiling and coal effect gas fire with a feature decorative surround.