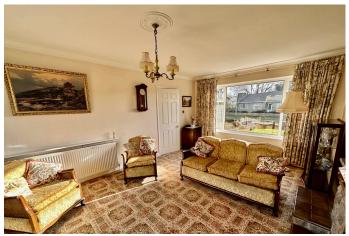

## LIVING ROOM

11' 9" x 18' 10" (3.60m x 5.76m) Wonderful bright reception room with front/rear facing double glazed windows, radiator, coving to the ceiling and coal effect gas fire with a feature decorative surround.