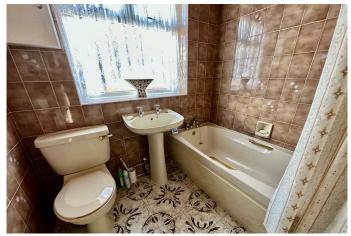

#### **BATHROOM**

8' 7" x 6' 9" (2.63m x 2.08m) Benefitting from a three piece suite comprising of a low flush WC, wash hand basin, bath, tiled flooring, tiled walls, wood panelled ceiling, radiator and a side facing double glazed frosted window.