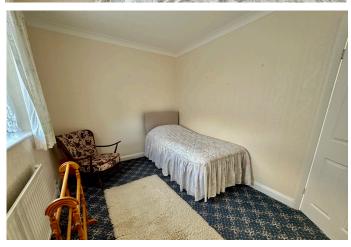

## **GROUND FLOOR BEDROOM**

11' 11" x 8' 5" (3.65m x 2.57m) Overlooking the rear garden via the rear facing double glazed window, radiator, coving and storage cupboard beneath the stairs.