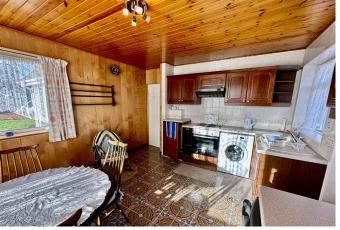

#### KITCHEN/DINER

11' 9" x 13' 7" (3.60m x 4.16m) Nicely presented kitchen with a range of fitted units at both eye and base level, work surfaces incorporating a single bowl sink with drainer unit, four ring electric hob, extractor hood above, electric oven, partially tiled walls, space for a fridge, plumbing for a washing machine, side facing double glazed frosted door to the patio, two side facing double glazed windows, front facing double glazed window, radiator, tiled flooring and partial wood panelling.