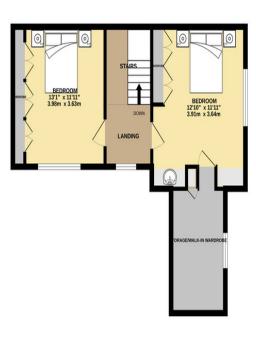

## **BEDROOM**

11' 10" x 12' 9" (3.61m x 3.91m) Beautiful bedroom with side facing double glazed window, radiator, door to the storage/walk-in wardrobe, fitted storage with wash basin and a loft access point.

#### STORAGE/WALK-IN WARDROBE

6' 11" x 10' 6" (2.12m x 3.22m) Accessed from the bedroom with storage cupboard, radiator, loft access point and side facing double glazed window.

## **BEDROOM**

11' 10" x 13' 0" (3.63m x 3.98m) Further spacious double bedroom with fitted wardrobes/drawers, radiator and front facing double glazed window.

GROUND FLOOR 1ST FLOOR

Whilst every attempt has been made to ensure the accuracy of the floorplan contained here, measurements of doors, vindows, rooms and any other items are approximate and no responsibility is taken for any error, omission on "instatement." This plan is for illustrative purposes only and should be used as such by yr prospective purchaser. The services, systems and appliances shown have not been tested and no guarantee as to their operability or efficiency can be given.