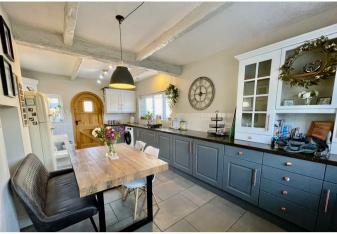

### KITCHEN/DINER

10' 11" x 19' 10" (3.33m x 6.05m) Superb family kitchen/dining space with a range of fitted units at both eye and base level, work surfaces incorporating a single and half bowl sink with drainer, four ring gas hob with extractor hood above, plumbing for a dishwasher, space for a fridge/freezer, plumbing for a washing machine, partially tiled splash backs, tiled flooring, radiator, front facing double glazed window, side facing double glazed window, rear facing double glazed window and door.