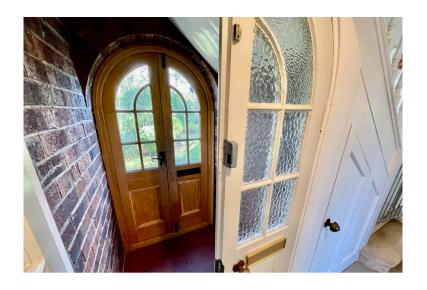

# **ENTRANCE PORCH**

3' 6" x 3' 3" (1.07m x 1.01m) The feature arch doors provide a fabulous entrance with front facing double glazed doors, tiled flooring and internal double doors to the entrance hallway.