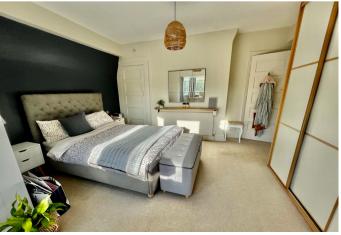

### **BEDROOM**

9' 8" x 14' 3" (2.96m x 4.35m) Fabulous spacious double bedroom with side facing double glazed bay window, radiator, storage cupboard and fitted wardrobes with sliding doors.