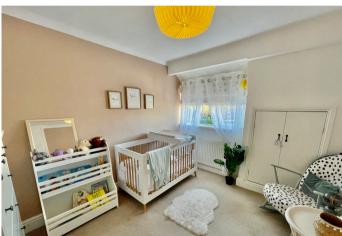

### **BEDROOM**

9' 8" x 14' 3" (2.96m x 4.35m) Fabulous spacious double bedroom with side facing double glazed bay window, radiator, storage cupboard and fitted wardrobes with sliding doors.

#### **BEDROOM**

9' 1" x 10' 9" (2.79m x 3.29m) Overlooking the rear garden via the rear facing double glazed window, this spacious second bedroom offers two storage cupboards, coving and a radiator.

### **BEDROOM**

10' 7" x 8' 6" (3.23m x 2.60m) The third bedroom benefits from a large walk in cupboard space which would be ideal for a wardrobe space, side facing double glazed window and a radiator.