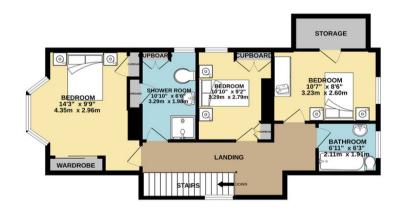

### FIRST FLOOR LANDING

3' 6" x 21' 1" (1.09m x 6.43m) Providing access to all bedrooms/bathroom/shower room, front facing double glazed window and beams to the ceiling.

### **BEDROOM**

9' 8" x 14' 3" (2.96m x 4.35m) Fabulous spacious double bedroom with side facing double glazed bay window, radiator, storage cupboard and fitted wardrobes with sliding doors.

#### **BEDROOM**

9' 1" x 10' 9" (2.79m x 3.29m) Overlooking the rear garden via the rear facing double glazed window, this spacious second bedroom offers two storage cupboards, coving and a radiator.

### **BEDROOM**

10' 7" x 8' 6" (3.23m x 2.60m) The third bedroom benefits from a large walk in cupboard space which would be ideal for a wardrobe space, side facing double glazed window and a radiator.

### **BATHROOM**

6' 11" x 6' 3" (2.11m x 1.91m) Lovely bathroom with three piece suite comprising of a low flush WC, wash hand basin, bath with a shower screen above, partially tiled walls, tiled flooring, spotlights, extractor fan, heated towel radiator and side facing double glazed frosted window.

#### SHOWER ROOM

6' 5" x 10' 9" (1.98m x 3.29m) Further separate shower room comprising of a walk-in shower cubicle, low flush WC, wash hand basin, heated towel radiator, spotlights, extractor fan, tiled flooring, partially tiled walls, two storage cupboards and rear facing double glazed frosted window.

#### **GROUND FLOOR**

1ST FLOOR

Whilst every attempt has been made to ensure the accuracy of the floorplan contained here, measurements of doors, windows, rooms and any other items are approximate and no responsibility is taken for any error, omission or mis-statement. This jean is of illustrative purposes only and should be used as such by any prospective purchaser. The services, systems and appliances shown have not been tested and no guarante as to their operability or efficiency can be given.