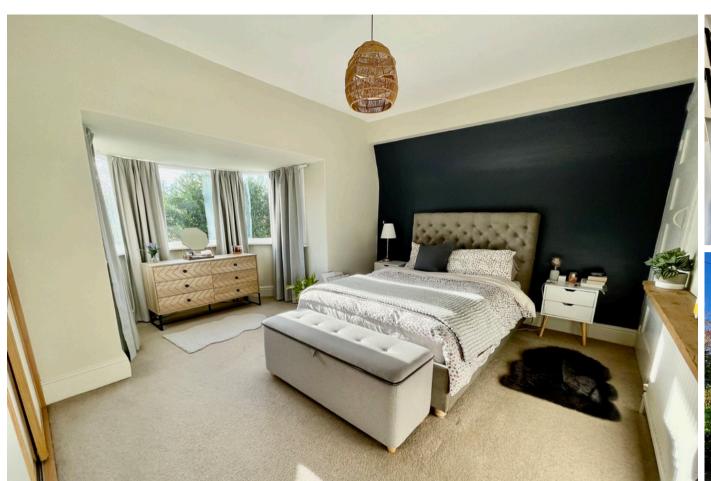

### **BEDROOM**

9' 8" x 14' 3" (2.96m x 4.35m) Fabulous spacious double bedroom with side facing double glazed bay window, radiator, storage cupboard and fitted wardrobes with sliding doors.