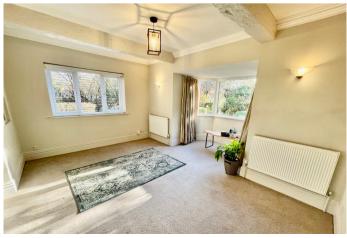

### **SITTING ROOM**

10' 11'' x 15' 1'' (3.34m x 4.60m) Further spacious sitting room with side facing feature double glazed bay window, front facing double glazed window, beams to the ceiling, two radiators and coving.