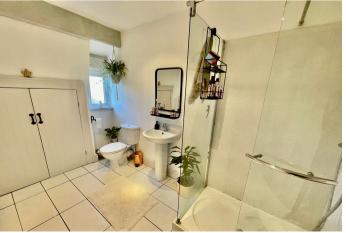

### **BATHROOM**

6' 11" x 6' 3" (2.11m x 1.91m) Lovely bathroom with three piece suite comprising of a low flush WC, wash hand basin, bath with a shower screen above, partially tiled walls, tiled flooring, spotlights, extractor fan, heated towel radiator and side facing double glazed frosted window.

#### SHOWER ROOM

6' 5" x 10' 9" (1.98m x 3.29m) Further separate shower room comprising of a walk-in shower cubicle, low flush WC, wash hand basin, heated towel radiator, spotlights, extractor fan, tiled flooring, partially tiled walls, two storage cupboards and rear facing double glazed frosted window.