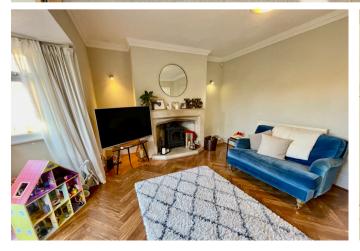

### LOUNGE

16' 11" x 11' 3" (5.16m x 3.43m) Lovely bright reception room with multi-fuel burner, feature decorative surround, two radiators, two wall lights, laminate flooring, door to the sitting room, rear facing double glazed French doors and two

rear facing double glazed windows.