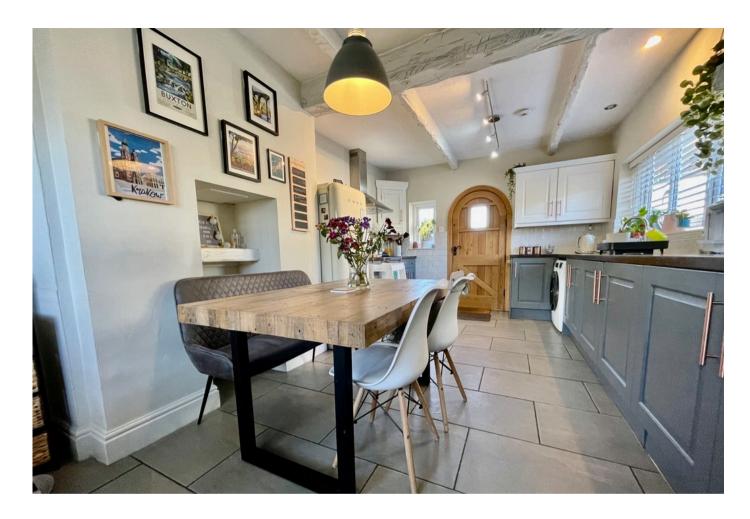

### KITCHEN/DINER

10' 11" x 19' 10" (3.33m x 6.05m) Superb family kitchen/dining space with a range of fitted units at both eye and base level, work surfaces incorporating a single and half bowl sink with drainer, four ring gas hob with extractor hood above, plumbing for a dishwasher, space for a fridge/freezer, plumbing for a washing machine, partially tiled splash backs, tiled flooring, radiator, front facing double glazed window, side facing double glazed window, rear facing double glazed window and door.