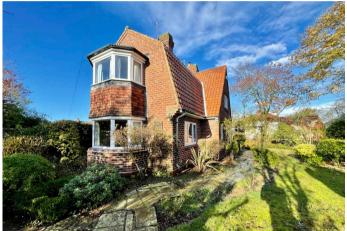

# CROSSWAYS, WHEATLEY HILLS, DONCASTER, DN2 5SH

**GUIDE PRICE £350,000 TO £375,000** 

SUPERB FAMILY HOME LOCATED ON A SOUGHT AFTER STREET IN WHEATLEY HILLS OFFERING EXCELLENT ACCOMMODATION THAT IS BEAUTIFULLY PRESENTED. A stunning home on Crossways that has been sympathetically updated and modernised and should be viewed to be fully appreciated. The house is well proportioned and benefits from two reception rooms and two bathrooms/shower rooms. A corner plot that provides beautiful kerb appeal and a property to fall in love with which in brief comprises of entrance porch, entrance hallway, lounge with bay window, sitting room with bay window, WC, fantastic open plan kitchen/diner, stairs to the first floor landing, three spacious bedrooms, shower room, bathroom, surrounding beautiful gardens, driveway provides off street parking, garage and summer house. RARE OPPORTUNITY.

### FRONT GARDEN & DRIVEWAY

Beautiful mature gardens, mature trees/shrubs, central lawn with flower beds, paved pathway and open access to the driveway providing off street parking in front of the garage.