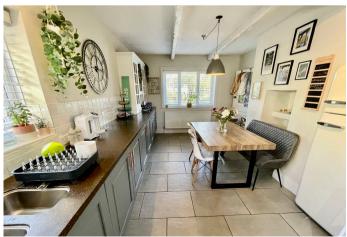

### KITCHEN/DINER

10' 11" x 19' 10" (3.33m x 6.05m) Superb family kitchen/dining space with a range of fitted units at both eye and base level, work surfaces incorporating a single and half bowl sink with drainer, four ring gas hob with extractor hood above, plumbing for a dishwasher, space for a fridge/freezer, plumbing for a washing machine, partially tiled splash backs, tiled flooring, radiator, front facing double glazed window, side facing double glazed window, rear facing double glazed window and door.