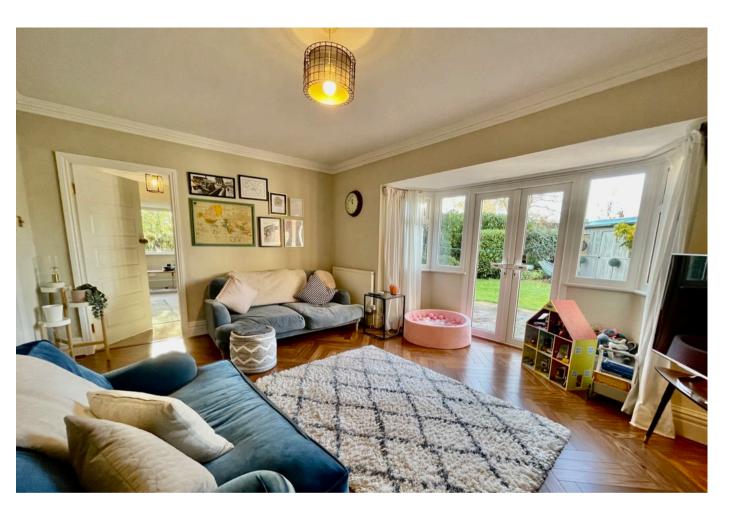

### LOUNGE

16' 11" x 11' 3" (5.16m x 3.43m) Lovely bright reception room with multi-fuel burner, feature decorative surround, two radiators, two wall lights, laminate flooring, door to the sitting room, rear facing double glazed French doors and two

rear facing double glazed windows.

### **SITTING ROOM**

10' 11'' x 15' 1'' (3.34m x 4.60m) Further spacious sitting room with side facing feature double glazed bay window, front facing double glazed window, beams to the ceiling, two radiators and coving.