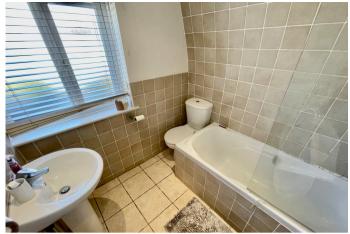

### **BATHROOM**

6' 11" x 6' 3" (2.11m x 1.91m) Lovely bathroom with three piece suite comprising of a low flush WC, wash hand basin, bath with a shower screen above, partially tiled walls, tiled flooring, spotlights, extractor fan, heated towel radiator and side facing double glazed frosted window.

#### SHOWER ROOM

6' 5" x 10' 9" (1.98m x 3.29m) Further separate shower room comprising of a walk-in shower cubicle, low flush WC, wash hand basin, heated towel radiator, spotlights, extractor fan, tiled flooring, partially tiled walls, two storage cupboards and rear facing double glazed frosted window.