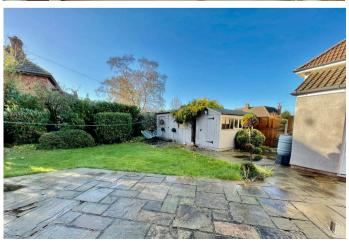

# **GARAGE**

Single garage positioned to the side of the house.

# **REAR GARDEN & SUMMER HOUSE**

Lovely private garden with summerhouse, shed, central lawn, shrub beds and side access gate to the front.