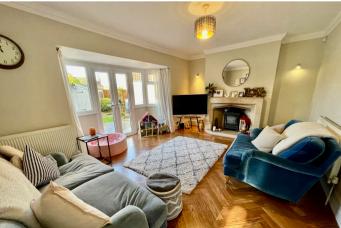

### LOUNGE

16' 11" x 11' 3" (5.16m x 3.43m) Lovely bright reception room with multi-fuel burner, feature decorative surround, two radiators, two wall lights, laminate flooring, door to the sitting room, rear facing double glazed French doors and two