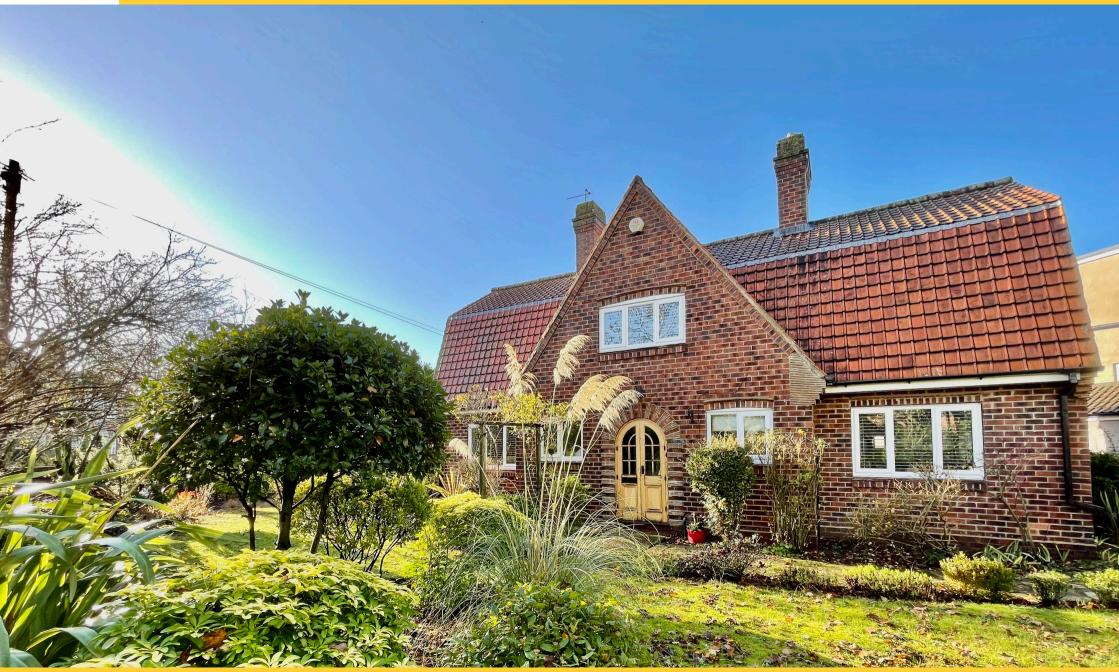

# CROSSWAYS, WHEATLEY HILLS, DONCASTER, DN2 5SH

**GUIDE PRICE £350,000 TO £375,000** 

SUPERB FAMILY HOME LOCATED ON A SOUGHT AFTER STREET IN WHEATLEY HILLS OFFERING EXCELLENT ACCOMMODATION THAT IS BEAUTIFULLY PRESENTED. A stunning home on Crossways that has been sympathetically updated and modernised and should be viewed to be fully appreciated. The house is well proportioned and benefits from two reception rooms and two bathrooms/shower rooms. A corner plot that provides beautiful kerb appeal and a property to fall in love with which in brief comprises of entrance porch, entrance hallway, lounge with bay window, sitting room with bay window, WC, fantastic open plan kitchen/diner, stairs to the first floor landing, three spacious bedrooms, shower room, bathroom, surrounding beautiful gardens, driveway provides off street parking, garage and summer house. RARE OPPORTUNITY.

### FRONT GARDEN & DRIVEWAY

Beautiful mature gardens, mature trees/shrubs, central lawn with flower beds, paved pathway and open access to the driveway providing off street parking in front of the garage.

# **GARAGE**

Single garage positioned to the side of the house.