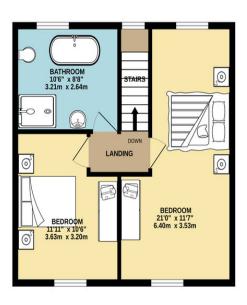

# **STAIRS**

# **LANDING**

6' 3" x 2' 11" (1.92m x 0.89m)

# **BEDROOM**

8' 6" x 20' 11" (2.61m x 6.40m)

## **BEDROOM**

10' 5" x 11' 10" (3.20m max x 3.63m max)

## **BATHROOM**

10' 6" x 8' 7" (3.21m x 2.64m)

#### 1ST FLOOR 466 sq.ft. (43.3 sq.m.) approx.

TOTAL FLOOR AREA: 1081 sq.ft. (100.4 sq.m.) approx.

Whilst every attempt has been made to ensure the accuracy of the floorpian contained here, measurements of abons, windows, rooms and any other items are approximate and no responsibility is taken for any error, omission or insestament. This plan is for illustrative proposes only and should be used as such by any prospective purchaser. The services, systems and appliances shown have not been tested and no guarantee as to that contained and applications of the proposed of the services are to that contained or affectioner can be about.