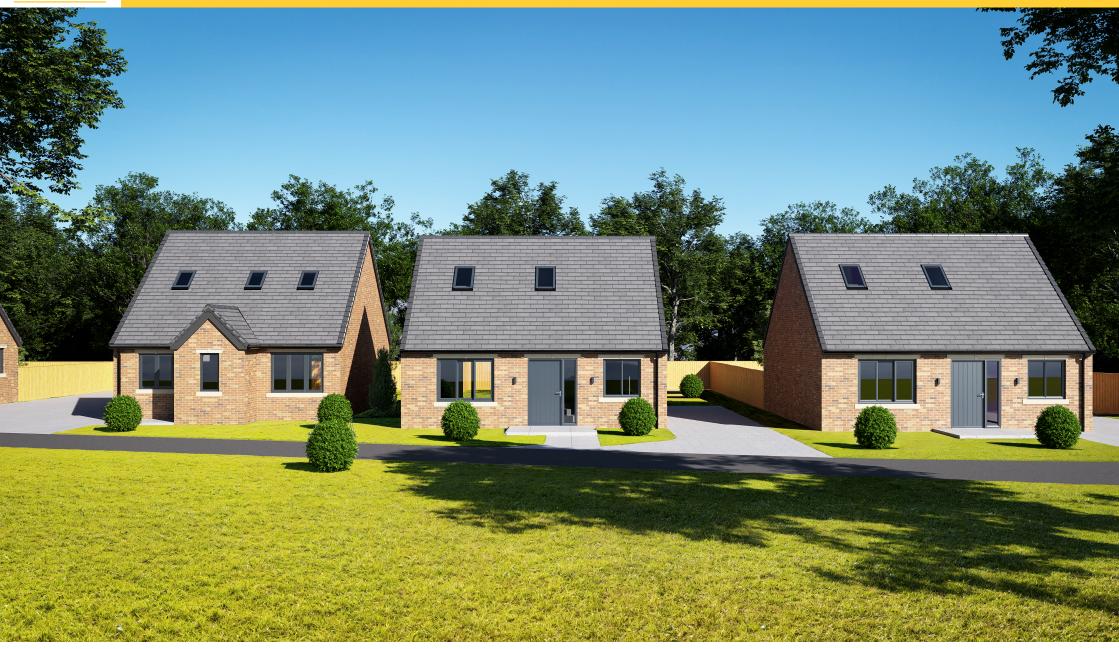

# PLOT 3, LAND TO NORTH-EAST SIDE OF COMMON LANE, NORTON, DONCASTER, DN6 9EZ

# OFFERS IN REGION OF £310,000

SUPERB NEW BUILD **DEVELOPMENT WITH BEAUTIFUL SPECIFICATION** AND ORCHARD VIEWS IN THE FABULOUS VILLAGE OF NORTON. These delightful dream homes offer a distinctive design that will impress all purchasers. Positioned on Common Lane, this selection of fantastic dormer bungalows are sure to attract plenty of attention and an early reservation is highly recommended. Plot three briefly comprises of entrance hallway, WC, living room, open plan kitchen/diner, utility room, ground floor bedroom with en-suite shower, stairs to the first floor landing, two further first floor bedrooms, a large bathroom, fabulous garden with orchard views and off street parking on the driveway. SIMPLY STUNNING NEW **BUILD HOME.** 