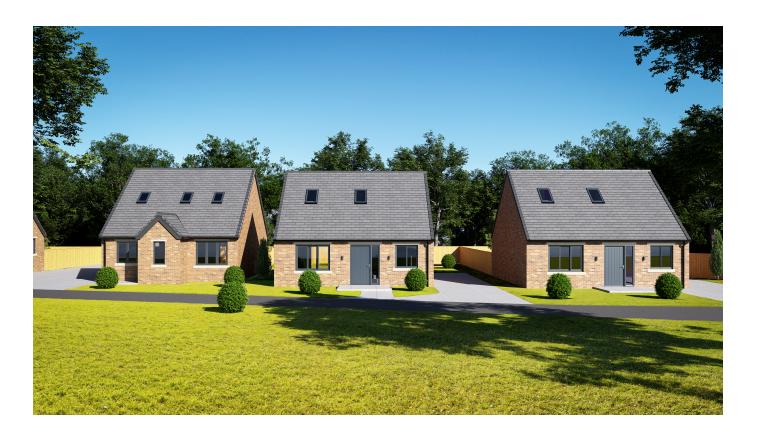

# PLOT 3, LAND TO NORTH-EAST SIDE OF COMMON LANE, NORTON, DONCASTER, DN6 9EZ

# OFFERS IN REGION OF £310,000

SUPERB NEW BUILD **DEVELOPMENT WITH BEAUTIFUL SPECIFICATION** AND ORCHARD VIEWS IN THE FABULOUS VILLAGE OF NORTON. These delightful dream homes offer a distinctive design that will impress all purchasers. Positioned on Common Lane, this selection of fantastic dormer bungalows are sure to attract plenty of attention and an early reservation is highly recommended. Plot three briefly comprises of entrance hallway, WC, living room, open plan kitchen/diner, utility room, ground floor bedroom with en-suite shower, stairs to the first floor landing, two further first floor bedrooms, a large bathroom, fabulous garden with orchard views and off street parking on the driveway. SIMPLY STUNNING NEW **BUILD HOME.** 