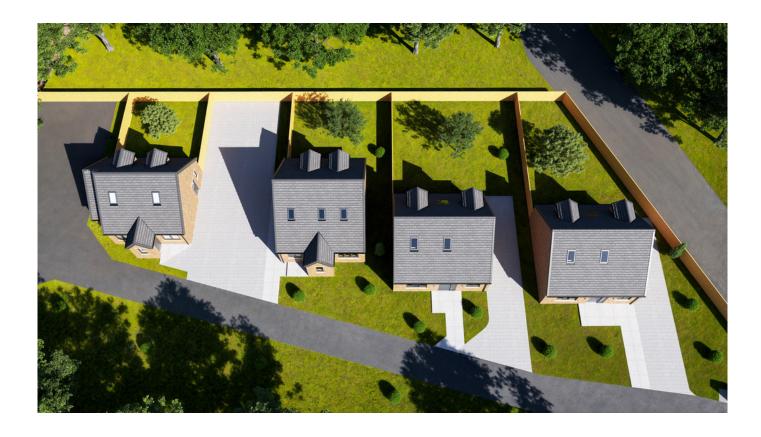

# PLOT 3, LAND TO NORTH-EAST SIDE OF COMMON LANE, NORTON, DONCASTER, DN6 9EZ

# OFFERS IN REGION OF £310,000

SUPERB NEW BUILD **DEVELOPMENT WITH BEAUTIFUL SPECIFICATION** AND ORCHARD VIEWS IN THE FABULOUS VILLAGE OF NORTON. These delightful dream homes offer a distinctive design that will impress all purchasers. Positioned on Common Lane, this selection of fantastic dormer bungalows are sure to attract plenty of attention and an early reservation is highly recommended. Plot three briefly comprises of entrance hallway, WC, living room, open plan kitchen/diner, utility room, ground floor bedroom with en-suite shower, stairs to the first floor landing, two further first floor bedrooms, a large bathroom, fabulous garden with orchard views and off street parking on the driveway. SIMPLY STUNNING NEW **BUILD HOME.** 