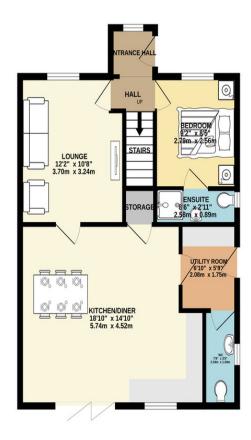

## ENTRANCE HALL

4' 6" x 3' 11" (1.39m x 1.21m)

## **LOUNGE**

10' 7" x 12' 1" (3.24m max x 3.70m)

# KITCHEN/DINER

18' 9" x 14' 9" (5.74m max x 4.52m max)

## **UTILITY ROOM**

5' 8" x 6' 9" (1.75m x 2.08m)

## WC

3' 4" x 7' 8" (1.04m x 2.34m)

# **GROUND FLOOR BEDROOM**

8' 4" x 9' 1" (2.56m x 2.79m)

# **ENSUITE**

8' 5" x 2' 11" (2.58m x 0.89m)

#### 1ST FLOOR 466 sq.ft. (43.3 sq.m.) approx.

TOTAL FLOOR AREA: 1081 sq.ft. (100.4 sq.m.) approx.

Whilst every attempt has been made to ensure the accuracy of the floorpian contained here, measurements of abons, windows, rooms and any other items are approximate and no responsibility is taken for any error, omission or insestament. This plan is for illustrative proposes only and should be used as such by any prospective purchaser. The services, systems and appliances shown have not been tested and no guarantee as to that contained and applications of the proposed of the services are to that contained or affectioner can be about.