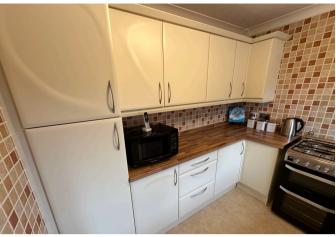

#### **KITCHEN**

9' 2" x 8' 7" (2.81m x 2.63m) Nicely presented kitchen with fitted units at both eye and base level, work surfaces incorporating a single bowl sink with drainer unit, space for a freestanding cooker with gas hob, plumbing for a washing machine, space for a fridge/freezer, coving, tiled walls and a front facing double glazed window.