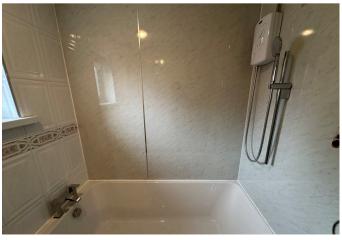

### **BATHROOM**

5' 6" x 6' 5" (1.69m x 1.98m) Nicely presented bathroom with a three piece suite comprising of a low flush WC, wash hand basin within a vanity unit, bath with electric shower unit mounted above, partially tiled walls, radiator, coving and front facing double glazed frosted window.