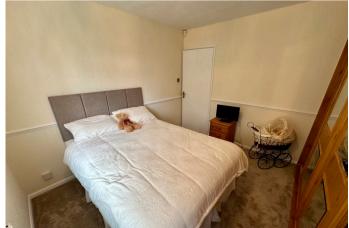

#### **BEDROOM**

10' 7" x 10' 9" (3.25m x 3.30m) Lovely spacious double bedroom with views over the garden once again via the rear facing double glazed window, radiator, dado rail and fitted sliding wardrobes.

#### **BEDROOM**

7' 9" x 8' 8" (2.37m x 2.65m) Further double bedroom with front facing double glazed window, radiator, dado rail and loft access point.