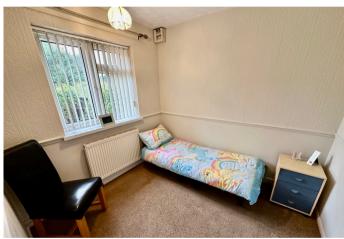

#### **BEDROOM**

7' 9" x 8' 8" (2.37m x 2.65m) Further double bedroom with front facing double glazed window, radiator, dado rail and loft access point.