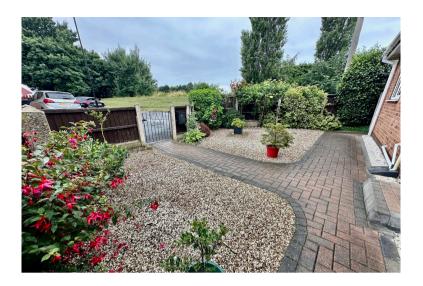

## **GARDENS**

A beautifully wraparound garden to the front, side and rear with a mixture of shrubs, flowers, fruit trees, fence enclosure, gravelled areas, central lawn, paved patio, raised rockery and rear access gate to the driveway behind.