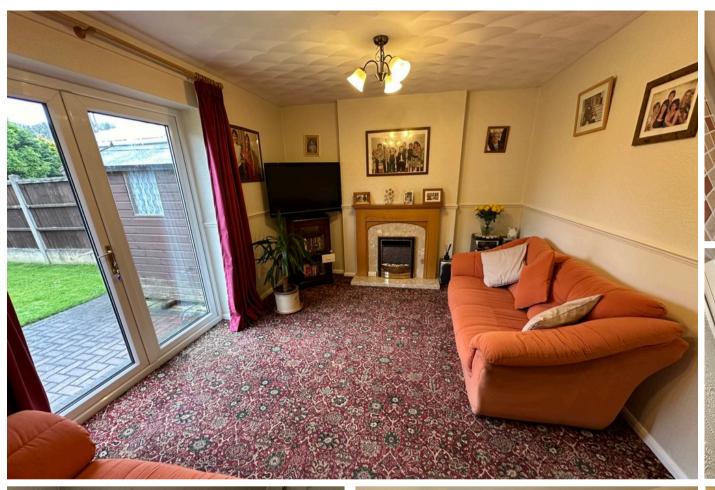

#### LIVING ROOM

10' 7" x 16' 4" (3.25m x 4.98m) Spacious living room with views over the delightful garden via the rear facing double glazed French doors to the patio, radiator, dado rail and a log effect feature fire with decorative surround.