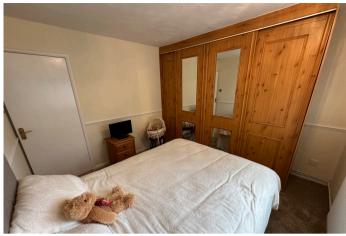

#### **BEDROOM**

10' 7" x 10' 9" (3.25m x 3.30m) Lovely spacious double bedroom with views over the garden once again via the rear facing double glazed window, radiator, dado rail and fitted sliding wardrobes.