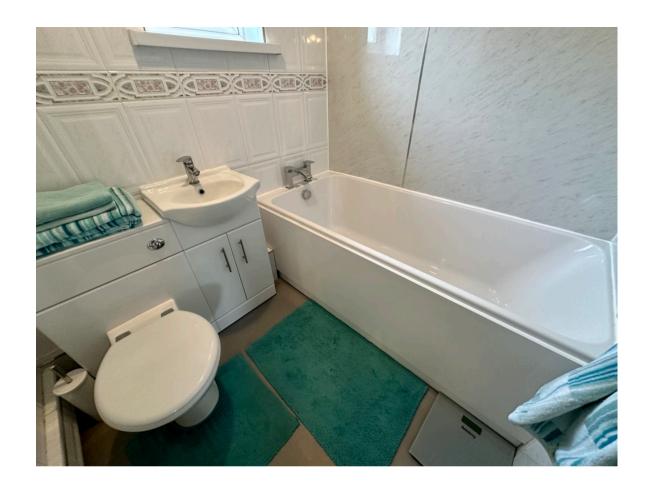

### **BATHROOM**

5' 6" x 6' 5" (1.69m x 1.98m) Nicely presented bathroom with a three piece suite comprising of a low flush WC, wash hand basin within a vanity unit, bath with electric shower unit mounted above, partially tiled walls, radiator, coving and front facing double glazed frosted window.