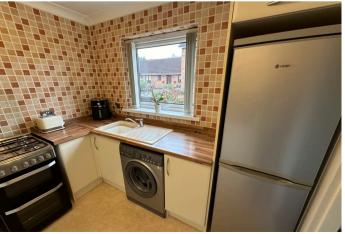

#### **KITCHEN**

9' 2" x 8' 7" (2.81m x 2.63m) Nicely presented kitchen with fitted units at both eye and base level, work surfaces incorporating a single bowl sink with drainer unit, space for a freestanding cooker with gas hob, plumbing for a washing machine, space for a fridge/freezer, coving, tiled walls and a front facing double glazed window.