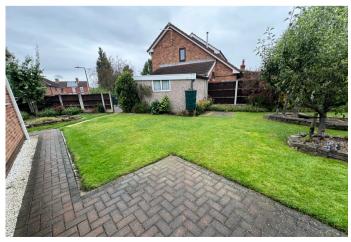

## **GARDENS**

A beautifully wraparound garden to the front, side and rear with a mixture of shrubs, flowers, fruit trees, fence enclosure, gravelled areas, central lawn, paved patio, raised rockery and rear access gate to the driveway behind.