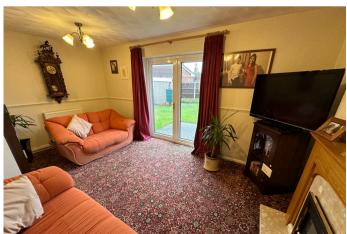

#### LIVING ROOM

10' 7" x 16' 4" (3.25m x 4.98m) Spacious living room with views over the delightful garden via the rear facing double glazed French doors to the patio, radiator, dado rail and a log effect feature fire with decorative surround.