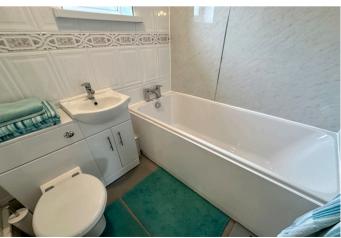

### **BATHROOM**

5' 6" x 6' 5" (1.69m x 1.98m) Nicely presented bathroom with a three piece suite comprising of a low flush WC, wash hand basin within a vanity unit, bath with electric shower unit mounted above, partially tiled walls, radiator, coving and front facing double glazed frosted window.