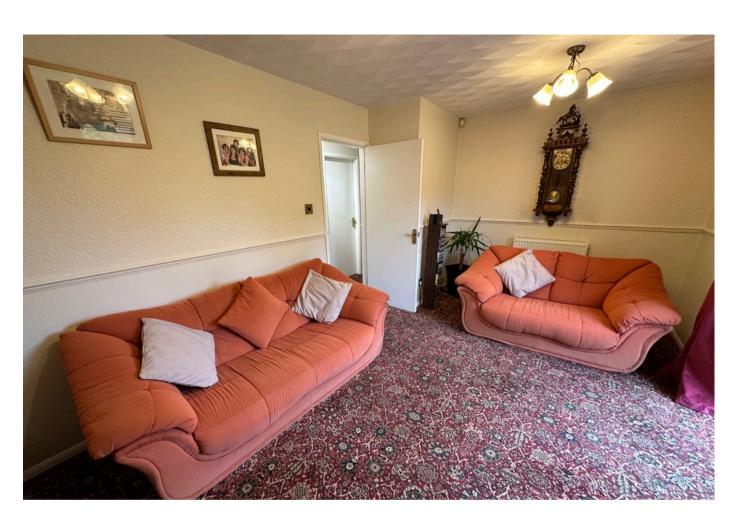

#### LIVING ROOM

10' 7" x 16' 4" (3.25m x 4.98m) Spacious living room with views over the delightful garden via the rear facing double glazed French doors to the patio, radiator, dado rail and a log effect feature fire with decorative surround.