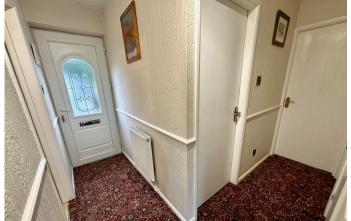

#### ENTRANCE HALL

2' 10" x 9' 3" (0.87m x 2.84m) The property is accessed via the front facing double glazed frosted door to the entrance hallway with door to the kitchen/living room, dado rail and a radiator.