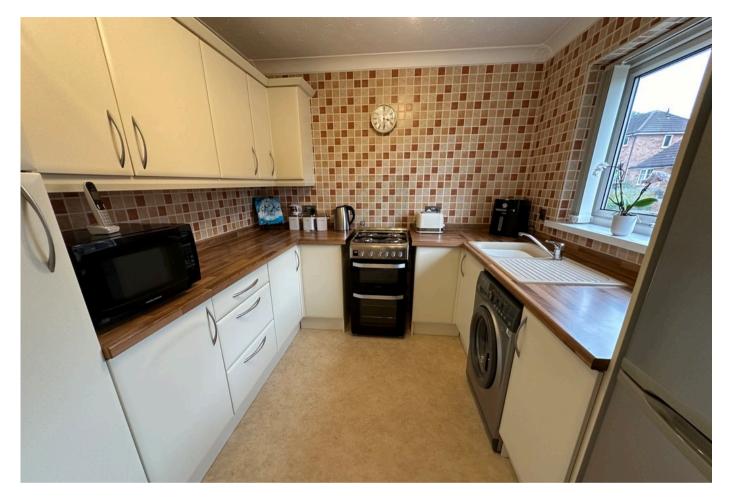

#### **KITCHEN**

9' 2" x 8' 7" (2.81m x 2.63m) Nicely presented kitchen with fitted units at both eye and base level, work surfaces incorporating a single bowl sink with drainer unit, space for a freestanding cooker with gas hob, plumbing for a washing machine, space for a fridge/freezer, coving, tiled walls and a front facing double glazed window.