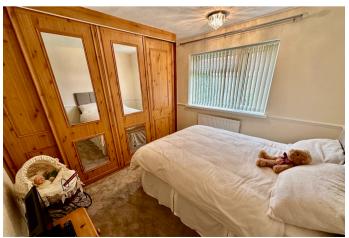

#### **BEDROOM**

10' 7" x 10' 9" (3.25m x 3.30m) Lovely spacious double bedroom with views over the garden once again via the rear facing double glazed window, radiator, dado rail and fitted sliding wardrobes.

#### **BEDROOM**

7' 9" x 8' 8" (2.37m x 2.65m) Further double bedroom with front facing double glazed window, radiator, dado rail and loft access point.