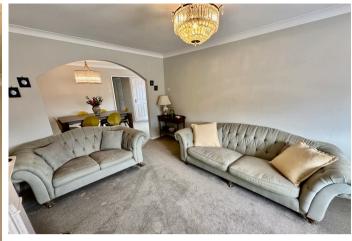

#### **DINING AREA**

15' 6" x 8' 5" (4.73m x 2.59m) The dining area and living area create an L-shaped reception space with versatile use, only separated by an arch and perfect for family entertaining/living. With side facing double glazed sliding doors to the driveway, internal door to the inner hallway, storage cupboard, coving and radiator.

#### LIVING AREA

10' 11" x 16' 0" (3.35m x 4.88m) Spacious living room with front facing double glazed window, radiator, coving, television point, telephone point and a coal effect feature gas fire with decorative surround.