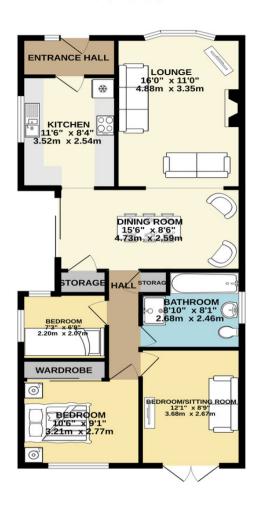

#### GROUND FLOOR 815 sq.ft. (75.7 sq.m.) approx.

TOTAL FLOOR AREA: 815 sq.ft. (75.7 sq.m.) approx.

Whilst every attempt has been made to ensure the accuracy of the floorplan contained here, measurements of doors, windows, rooms and any other items are approximate and no responsibility is taken for any error, omission or mis-statement. This plan is for illustrative purposes only and should be used as such by any prospective purchaser. The services, systems and appliances shown have not been tested and no guarantee as to their operability or efficiency can be given.