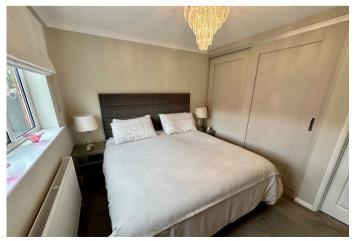

#### **BEDROOM**

10' 6" x 9' 1" (3.21m x 2.77m) Fabulous double bedroom with views over the rear garden, fitted wardrobes, rear facing double glazed window, radiator and coving.

#### BEDROOM/SITTING ROOM

8' 9" x 12' 0" (2.67m x 3.68m) This bedroom is currently utilised as a sitting room but offers once again a versatile space, with rear facing double glazed French doors to the garden, radiator and coving to the ceiling.

#### BEDROOM/STUDY

7' 2" x 6' 9" (2.20m x 2.07m) The third bedroom is bright with two side/front facing double glazed windows and a radiator.