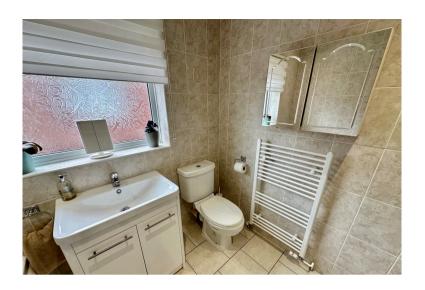

#### **BATHROOM**

8' 9" x 8' 0" (2.68m x 2.46m) Beautifully presented the bathroom comprises of separate shower cubicle, bath, wash hand basin within a vanity unit, low flush WC, tiled walls, tiled flooring, heated towel radiator, spotlights and side facing double glazed frosted window.