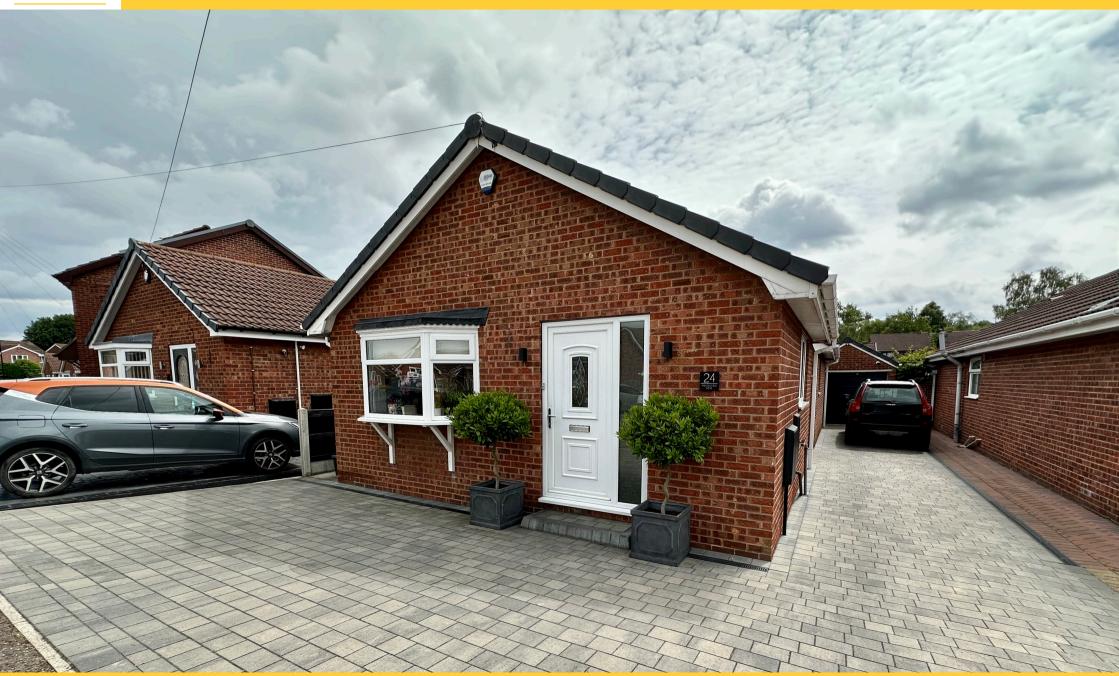

## MEADOWFIELD ROAD, BARNBY DUN, DONCASTER, DN3 1LN

# OFFERS IN REGION OF £250,000

SUPERB THREE BEDROOM **DETACHED BUNGALOW WITH DELIGHTFUL PRESENTATION** THROUGHOUT AND OFFERING A MOVE IN READY HOME IN BARNBY DUN. The property is both spacious and fabulously presented throughout with stylish decor and is one to definitely view early to avoid disappointment. It briefly comprises of entrance hallway, kitchen, L-shaped living/dining area, inner hallway, three bedrooms, lovely bathroom with separate shower, paved off street parking on the driveway, garage, large enclosed rear garden with paved patio. GREAT BUY IN DN<sub>3</sub>.

## **DRIVEWAY & GARAGE**

Paved driveway with open access providing off street parking to the front and side of the bungalow, further side access to the rear garden is via a gate and the garage is positioned at the end of the driveway.