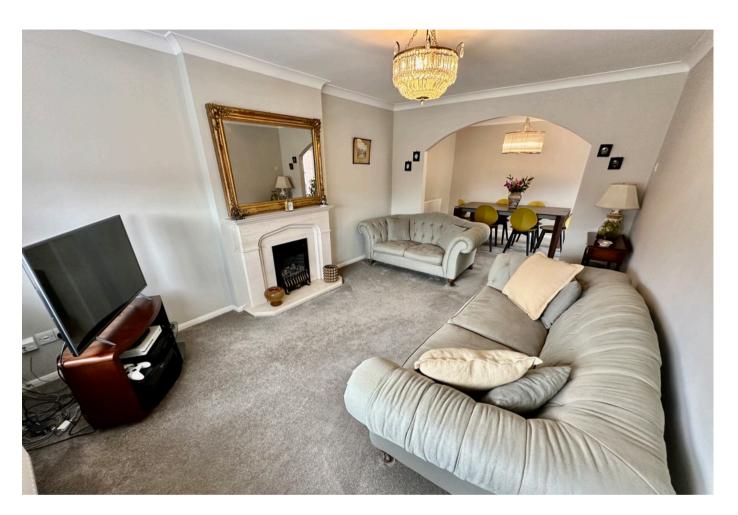

#### **DINING AREA**

15' 6" x 8' 5" (4.73m x 2.59m) The dining area and living area create an L-shaped reception space with versatile use, only separated by an arch and perfect for family entertaining/living. With side facing double glazed sliding doors to the driveway, internal door to the inner hallway, storage cupboard, coving and radiator.

#### LIVING AREA

10' 11" x 16' 0" (3.35m x 4.88m) Spacious living room with front facing double glazed window, radiator, coving, television point, telephone point and a coal effect feature gas fire with decorative surround.