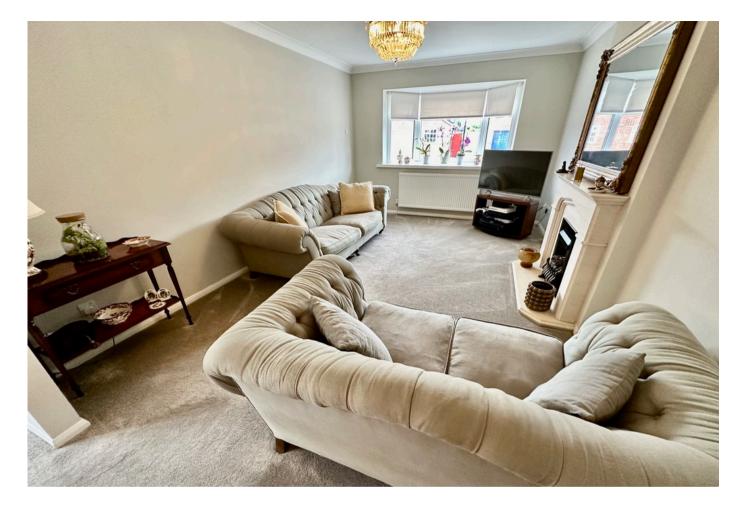

#### LIVING AREA

10' 11" x 16' 0" (3.35m x 4.88m) Spacious living room with front facing double glazed window, radiator, coving, television point, telephone point and a coal effect feature gas fire with decorative surround.