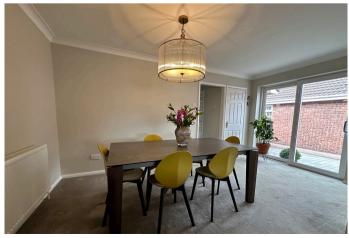

#### **DINING AREA**

15' 6" x 8' 5" (4.73m x 2.59m) The dining area and living area create an L-shaped reception space with versatile use, only separated by an arch and perfect for family entertaining/living. With side facing double glazed sliding doors to the driveway, internal door to the inner hallway, storage cupboard, coving and radiator.