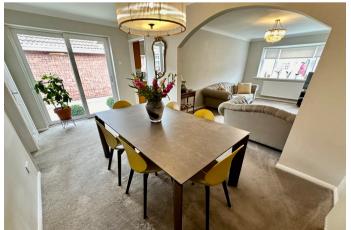

#### **DINING AREA**

15' 6" x 8' 5" (4.73m x 2.59m) The dining area and living area create an L-shaped reception space with versatile use, only separated by an arch and perfect for family entertaining/living. With side facing double glazed sliding doors to the driveway, internal door to the inner hallway, storage cupboard, coving and radiator.