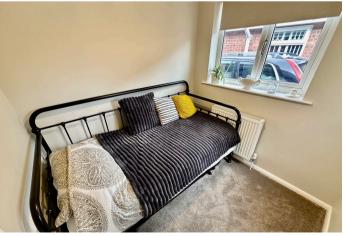

#### BEDROOM/STUDY

7' 2" x 6' 9" (2.20m x 2.07m) The third bedroom is bright with two side/front facing double glazed windows and a radiator.