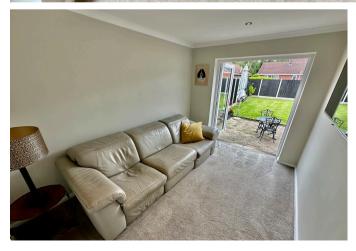

#### **DINING AREA**

15' 6" x 8' 5" (4.73m x 2.59m) The dining area and living area create an L-shaped reception space with versatile use, only separated by an arch and perfect for family entertaining/living. With side facing double glazed sliding doors to the driveway, internal door to the inner hallway, storage cupboard, coving and radiator.

#### LIVING AREA

10' 11" x 16' 0" (3.35m x 4.88m) Spacious living room with front facing double glazed window, radiator, coving, television point, telephone point and a coal effect feature gas fire with decorative surround.

## **REAR GARDEN**

Fabulous enclosed rear garden with central lawn, paved patio, space for a shed and space for a greenhouse.