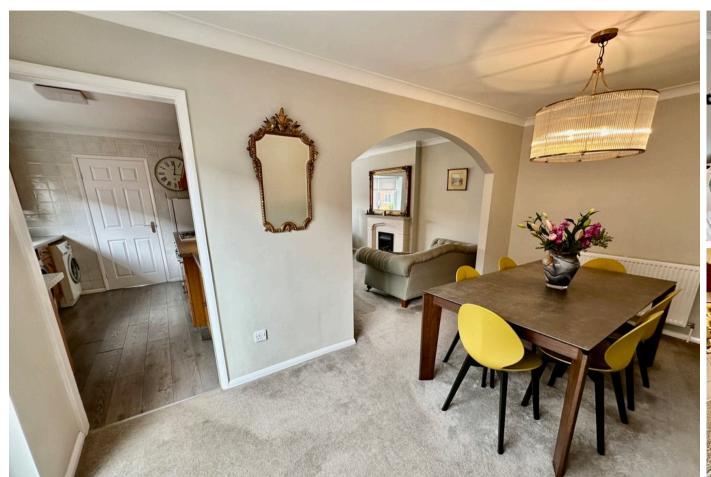

#### **DINING AREA**

15' 6" x 8' 5" (4.73m x 2.59m) The dining area and living area create an L-shaped reception space with versatile use, only separated by an arch and perfect for family entertaining/living. With side facing double glazed sliding doors to the driveway, internal door to the inner hallway, storage cupboard, coving and radiator.

### **INNER HALLWAY**

2' 11" x 11' 1" (0.89m x 3.38m) The hallway offers a storage cupboard, loft access point with drop down ladder, please note that the loft is boarded and benefits from access to the central heating boiler unit.