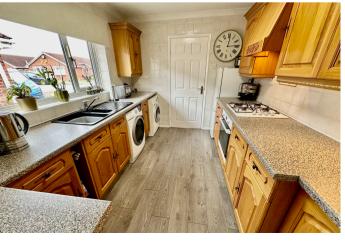

#### **KITCHEN**

8' 3" x 11' 6" (2.54m x 3.52m) Spacious kitchen with a range of fitted cabinetry at both eye and base level, work surfaces incorporating a single and half bowl sink with drainer, tiled splash backs, four ring gas hob with extractor hood above, single electric oven, plumbing for a washing machine, space for a fridge/freezer, space for a tumble dryer, laminate flooring, side facing double glazed window, internal doors to the entrance hall and dining area.