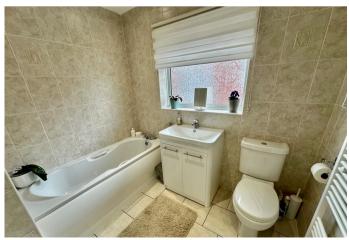

#### **BATHROOM**

8' 9" x 8' 0" (2.68m x 2.46m) Beautifully presented the bathroom comprises of separate shower cubicle, bath, wash hand basin within a vanity unit, low flush WC, tiled walls, tiled flooring, heated towel radiator, spotlights and side facing double glazed frosted window.