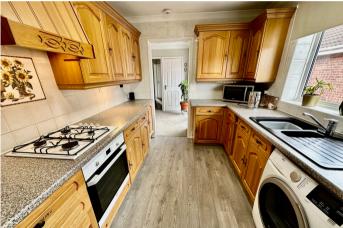

#### **KITCHEN**

8' 3" x 11' 6" (2.54m x 3.52m) Spacious kitchen with a range of fitted cabinetry at both eye and base level, work surfaces incorporating a single and half bowl sink with drainer, tiled splash backs, four ring gas hob with extractor hood above, single electric oven, plumbing for a washing machine, space for a fridge/freezer, space for a tumble dryer, laminate flooring, side facing double glazed window, internal doors to the entrance hall and dining area.