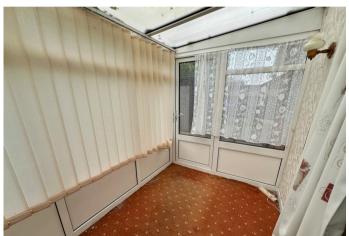

#### CONSERVATORY

9' 8" x 6' 3" (2.95m x 1.91m) Side facing double glazed door to the garden, rear and side facing double glazed windows.