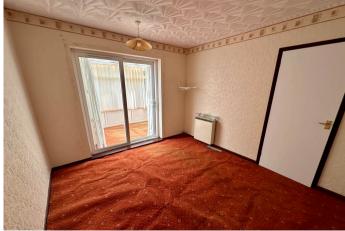

#### **BEDROOM**

10' 5" x 11' 10" (3.19m x 3.61m) Rear facing double glazed sliding doors to the conservatory at the rear and an electric storage heater.