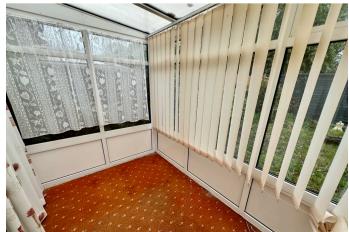

#### CONSERVATORY

9' 8" x 6' 3" (2.95m x 1.91m) Side facing double glazed door to the garden, rear and side facing double glazed windows.