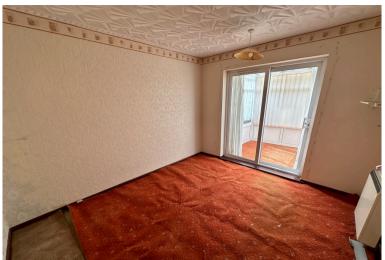

#### **BEDROOM**

10' 5" x 11' 10" (3.19m x 3.61m) Rear facing double glazed sliding doors to the conservatory at the rear and an electric storage heater.

#### CONSERVATORY

9' 8" x 6' 3" (2.95m x 1.91m) Side facing double glazed door to the garden, rear and side facing double glazed windows.