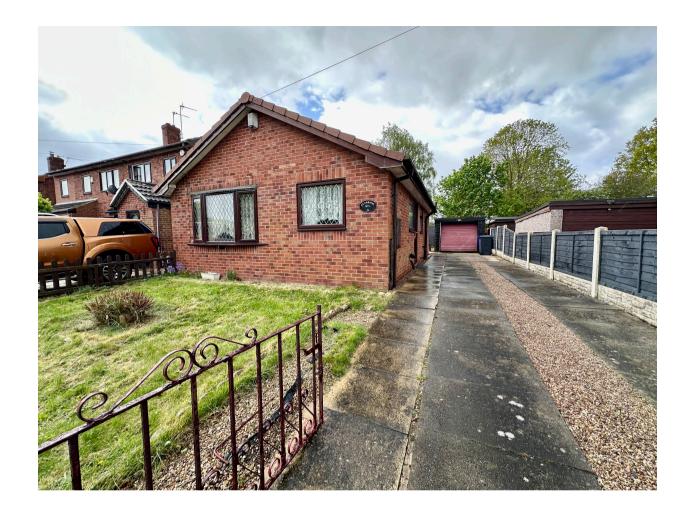

# FRONT GARDEN & DRIVEWAY

Small lawned front garden with fence/wall enclosure, gates lead to the driveway to the side providing access to the garage at the rear and also provides off street parking.

# **GARAGE**

Single garage with up and over door.