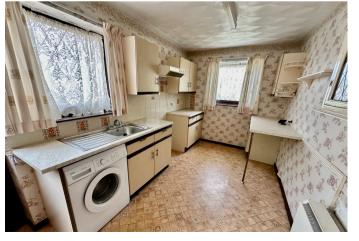

### **KITCHEN**

7' 8" x 14' 4" (2.35m x 4.38m) The kitchen offers a range of fitted cabinets at both eye and base level, work surfaces incorporating a single bowl sink with drainer, space for an electric cooker/hob, extractor fan mounted above, plumbing for a washing machine, partially tiled walls, electric storage heater, two storage cupboards, front and side facing double glazed window.