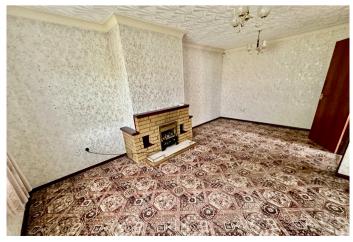

#### LIVING ROOM/DINING AREA

10' 4" x 18' 1" (3.17m x 5.52m) Pleasant spacious living or dining area with front facing double glazed bow window, two electric storage heaters, log effect feature electric fireplace with decorative brick surround, coving and television point.