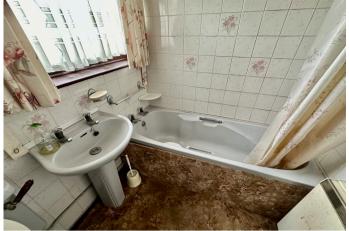

# **BATHROOM**

Spacious bathroom with a three piece suite comprising of a low flush WC, wash hand basin, bath with shower curtain rail mounted above, electric shower unit, partially tiled walls, electric heater and side facing double glazed frosted window.