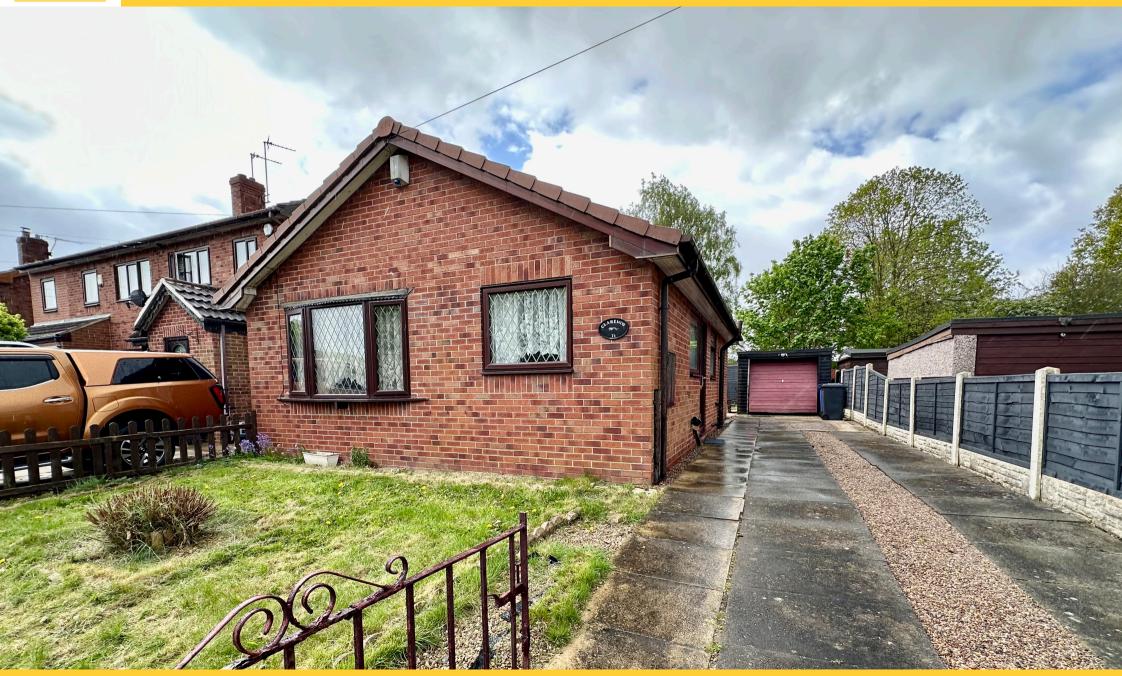

## MEASHAM DRIVE, STAINFORTH, DONCASTER, DN7 5TP

# OFFERS IN REGION OF £140,000

A DETACHED TWO **BEDROOM BUNGALOW** THAT OFFERS PLENTY OF POTENTIAL, WITH SPACIOUS LIVING AREAS **INCLUDING CONSERVATORY TO THE** REAR AND AVAILABLE WITH NO CHAIN. This lovely home is in need of some updating and modernisation but has been reasonably priced to allow these works. Positioned on Measham Drive in Stainforth, it briefly comprises of entrance into the kitchen, living room, conservatory, two bedrooms, bathroom, front/rear garden, driveway and a detached single garage. CALL NOW TO VIEW.

# FRONT GARDEN & DRIVEWAY

Small lawned front garden with fence/wall enclosure, gates lead to the driveway to the side providing access to the garage at the rear and also provides off street parking.

# **GARAGE**

Single garage with up and over door.