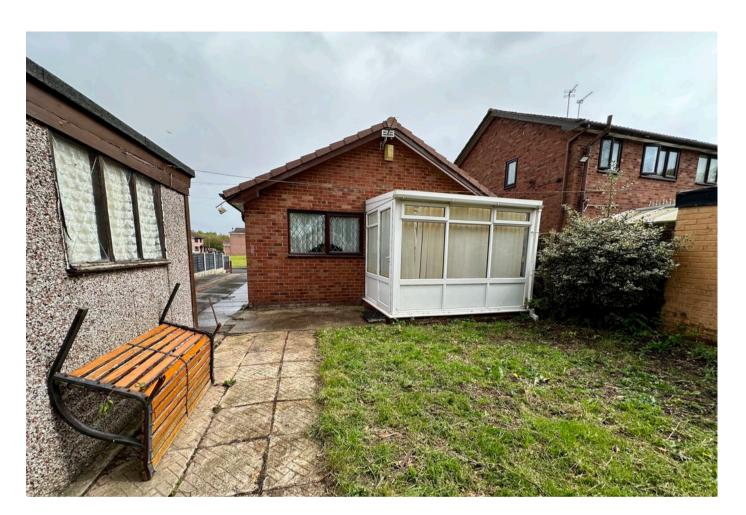

## MEASHAM DRIVE, STAINFORTH, DONCASTER, DN7 5TP

# OFFERS IN REGION OF £140,000

A DETACHED TWO **BEDROOM BUNGALOW** THAT OFFERS PLENTY OF POTENTIAL, WITH SPACIOUS LIVING AREAS **INCLUDING CONSERVATORY TO THE** REAR AND AVAILABLE WITH NO CHAIN. This lovely home is in need of some updating and modernisation but has been reasonably priced to allow these works. Positioned on Measham Drive in Stainforth, it briefly comprises of entrance into the kitchen, living room, conservatory, two bedrooms, bathroom, front/rear garden, driveway and a detached single garage. CALL NOW TO VIEW.

#### CONSERVATORY

9' 8" x 6' 3" (2.95m x 1.91m) Side facing double glazed door to the garden, rear and side facing double glazed windows.

# FRONT GARDEN & DRIVEWAY

Small lawned front garden with fence/wall enclosure, gates lead to the driveway to the side providing access to the garage at the rear and also provides off street parking.

# **REAR GARDEN**

Central lawn, concrete path and open access to the driveway.