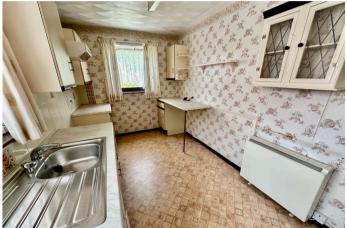

### **KITCHEN**

7' 8" x 14' 4" (2.35m x 4.38m) The kitchen offers a range of fitted cabinets at both eye and base level, work surfaces incorporating a single bowl sink with drainer, space for an electric cooker/hob, extractor fan mounted above, plumbing for a washing machine, partially tiled walls, electric storage heater, two storage cupboards, front and side facing double glazed window.