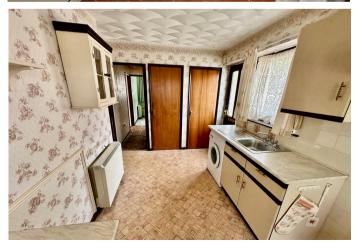

### **KITCHEN**

7' 8" x 14' 4" (2.35m x 4.38m) The kitchen offers a range of fitted cabinets at both eye and base level, work surfaces incorporating a single bowl sink with drainer, space for an electric cooker/hob, extractor fan mounted above, plumbing for a washing machine, partially tiled walls, electric storage heater, two storage cupboards, front and side facing double glazed window.