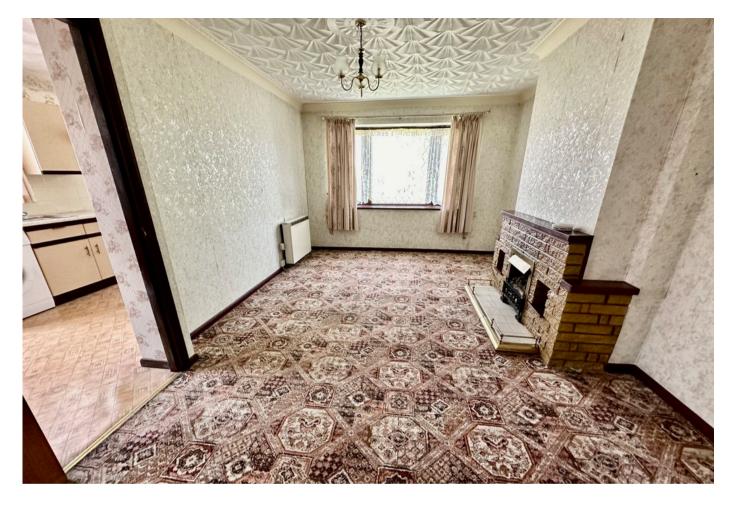

#### LIVING ROOM/DINING AREA

10' 4" x 18' 1" (3.17m x 5.52m) Pleasant spacious living or dining area with front facing double glazed bow window, two electric storage heaters, log effect feature electric fireplace with decorative brick surround, coving and television point.