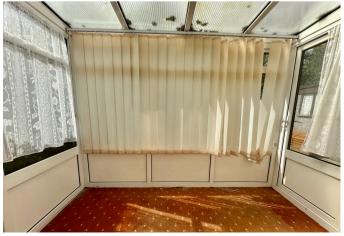

#### CONSERVATORY

9' 8" x 6' 3" (2.95m x 1.91m) Side facing double glazed door to the garden, rear and side facing double glazed windows.