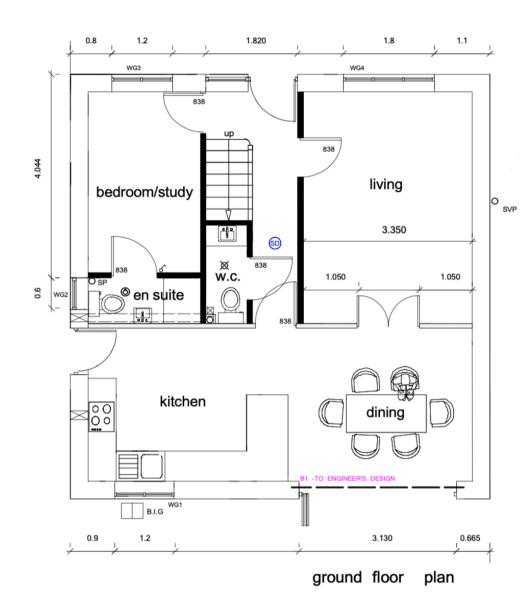

## **OFFERS IN REGION OF £310,000**

SUPERB NEW BUILD **DEVELOPMENT WITH BEAUTIFUL SPECIFICATION** AND ORCHARD VIEWS IN THE **FABULOUS VILLAGE OF** NORTON. These delightful dream homes offer a distinctive design that will impress all purchasers. Positioned on Common Lane, this selection of fantastic dormer bungalows are sure to attract plenty of attention and an early reservation is highly recommended. Plot two briefly comprises of entrance hallway, WC, living room, open plan kitchen/diner, ground floor bedroom with en-suite shower, stairs to the first floor landing, two further first floor bedrooms both with en-suite facilities of beautiful quality, fabulous garden with orchard views and off street parking for three cars on the driveway. SIMPLY STUNNING **NEW BUILD HOME.** 

## **ENTRANCE HALL**

WC

LIVING ROOM

**KITCHEN/DINER** 

**GROUND FLOOR BEDROOM** 

**EN-SUITE SHOWER ROOM** 

**STAIRS** 

LANDING

**BEDROOM** 

**EN-SUITE BATHROOM** 

**BEDROOM** 

**EN-SUITE SHOWER ROOM** 

GARDENS

DRIVEWAY

**EXPECTED EPC RATING:** 

A