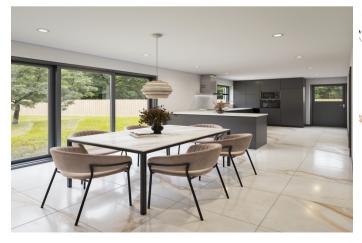

## **ENTRANCE HALL**

WC

LIVING ROOM

**KITCHEN/DINER** 

**GROUND FLOOR BEDROOM** 

**EN-SUITE SHOWER ROOM** 

**STAIRS** 

LANDING

## **FEATURES**

SPOTLIGHTS THROUGHOUT DELIGHTFUL ISLAND STYLE KITCHEN FULLY TILED BATHROOMS FREESTANDING BATH UNDER FLOOR HEATING SYSTEM WITH SMART WIFI THERMOSTATS DORMER WINDOWS WITH FIELD VIEWS TURFED REAR GARDEN WITH ORCHARD VIEWS PAVED DRIVEWAY