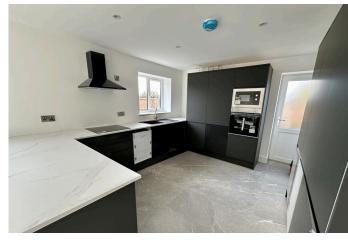

#### **HIGHLIGHTED FEATURES**

SPOTLIGHTS THROUGHOUT DELIGHTFUL ISLAND STYLE KITCHEN FULLY TILED BATHROOMS FREESTANDING BATH UNDER FLOOR HEATING SYSTEM WITH SMART WIFI THERMOSTATS DORMER WINDOWS WITH FIELD VIEWS TURFED REAR GARDEN WITH ORCHARD VIEWS PAVED DRIVEWAY