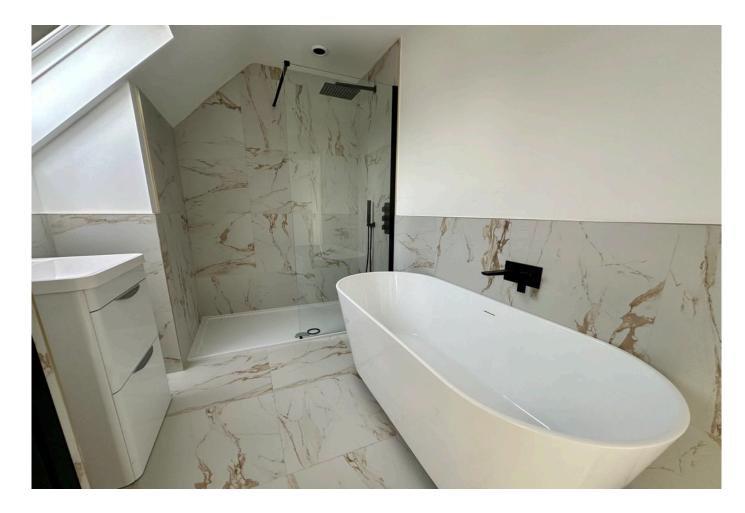

#### **HIGHLIGHTED FEATURES**

SPOTLIGHTS THROUGHOUT DELIGHTFUL ISLAND STYLE KITCHEN FULLY TILED BATHROOMS FREESTANDING BATH UNDER FLOOR HEATING SYSTEM WITH SMART WIFI THERMOSTATS DORMER WINDOWS WITH FIELD VIEWS TURFED REAR GARDEN WITH ORCHARD VIEWS PAVED DRIVEWAY