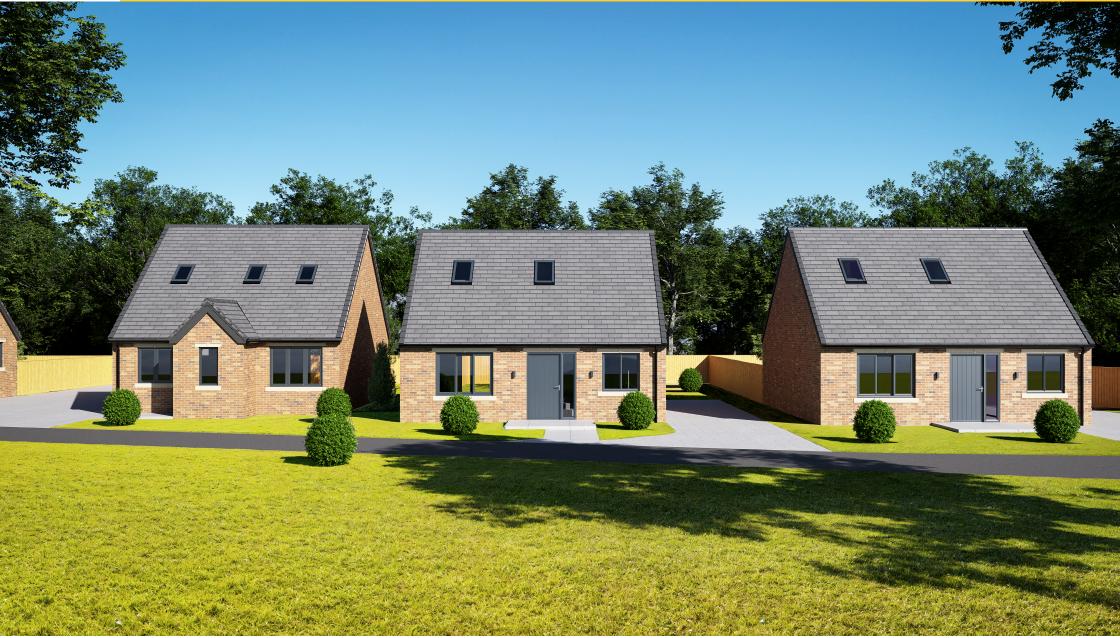

# **OFFERS IN REGION OF £310,000**

**SUPERB NEW BUILD DEVELOPMENT WITH BEAUTIFUL SPECIFICATION AND ORCHARD VIEWS IN THE FABULOUS VILLAGE OF** NORTON. These delightful dream homes offer a distinctive design that will impress all purchasers. Positioned on Common Lane, this selection of fantastic dormer bungalows are sure to attract plenty of attention and an early reservation is highly recommended. Plot one briefly comprises of entrance hallway, WC, living room, open plan kitchen/diner, ground floor bedroom with en-suite shower, stairs to the first floor landing, two further first floor bedrooms, a large bathroom, fabulous garden with orchard views and off street parking for three cars on the driveway. SIMPLY STUNNING NEW BUILD HOME.