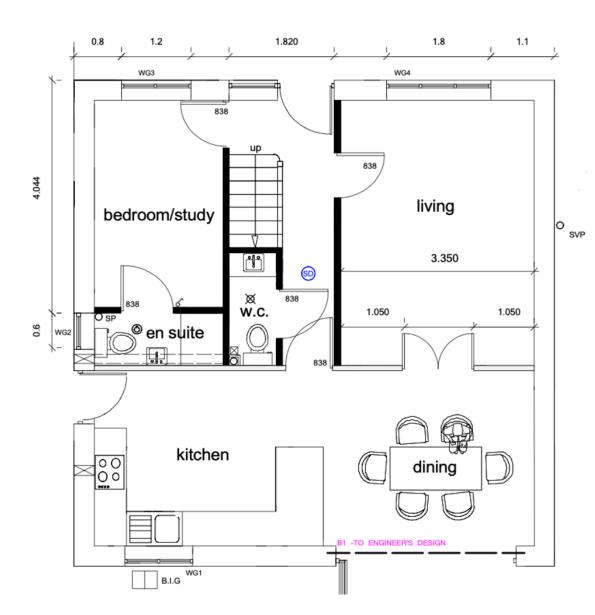

#### **ENTRANCE HALL**

WC

LIVING ROOM

**KITCHEN/DINER** 

**GROUND FLOOR BEDROOM** 

**EN-SUITE SHOWER ROOM** 

| STAIRS   |  |
|----------|--|
| LANDING  |  |
| BEDROOM  |  |
| BEDROOM  |  |
| BATHROOM |  |
| GARDENS  |  |

DRIVEWAY