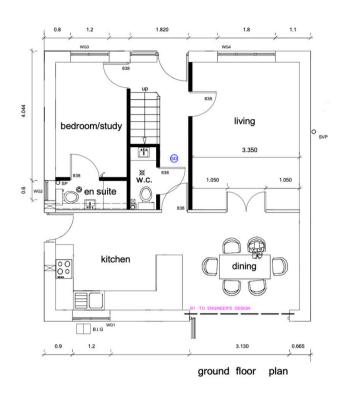

## OFFERS IN REGION OF £310,000

SUPERB NEW BUILD **DEVELOPMENT WITH** BEAUTIFUL SPECIFICATION AND ORCHARD VIEWS IN THE **FABULOUS VILLAGE OF** NORTON. These delightful dream homes offer a distinctive design that will impress all purchasers. Positioned on Common Lane, this selection of fantastic dormer bungalows are sure to attract plenty of attention and an early reservation is highly recommended. Plot one briefly comprises of entrance hallway, WC, living room, open plan kitchen/diner, ground floor bedroom with en-suite shower, stairs to the first floor landing, two further first floor bedrooms both with en-suite facilities of beautiful quality, fabulous garden with orchard views and off street parking for three cars on the driveway. SIMPLY STUNNING NEW BUILD HOME.

**ENTRANCE HALL** 

WC

LIVING ROOM

KITCHEN/DINER

**GROUND FLOOR BEDROOM** 

**EN-SUITE SHOWER ROOM** 

**STAIRS** 

LANDING