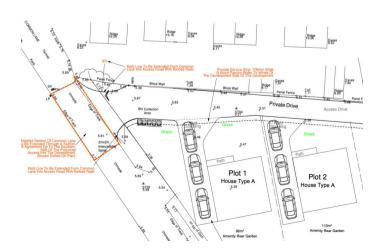

## OFFERS IN REGION OF £310,000

SUPERB NEW BUILD **DEVELOPMENT WITH** BEAUTIFUL SPECIFICATION AND ORCHARD VIEWS IN THE **FABULOUS VILLAGE OF** NORTON. These delightful dream homes offer a distinctive design that will impress all purchasers. Positioned on Common Lane, this selection of fantastic dormer bungalows are sure to attract plenty of attention and an early reservation is highly recommended. Plot one briefly comprises of entrance hallway, WC, living room, open plan kitchen/diner, ground floor bedroom with en-suite shower, stairs to the first floor landing, two further first floor bedrooms both with en-suite facilities of beautiful quality, fabulous garden with orchard views and off street parking for three cars on the driveway. SIMPLY STUNNING NEW BUILD HOME.