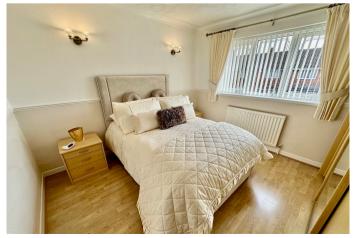

## **BEDROOM**

11' 0" x 11' 0" (3.37m x 3.36m) Lovely double bedroom with laminate flooring, front facing double glazed window, coving, radiator and dado rail.

## **BEDROOM**

12' 9" x 8' 7" (3.90m x 2.64m) Further spacious double bedroom with rear facing double glazed window, radiator, dado rail, coving and laminate flooring.

## **BEDROOM**

9' 3" x 4' 7" (2.82m x 1.41m) Single bedroom with front facing double glazed window, radiator, laminate flooring, coving and a dado rail.