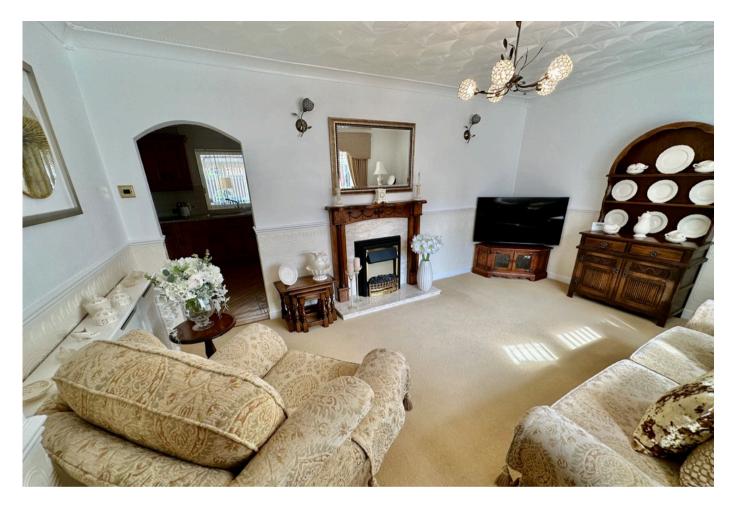

## **LOUNGE**

15' 9" x 11' 4" (4.82m x 3.47m) Beautiful reception room with front facing double glazed bow window, radiator, electric feature fireplace with decorative surround, coving to the ceiling, dado rail and arch to the kitchen/diner.