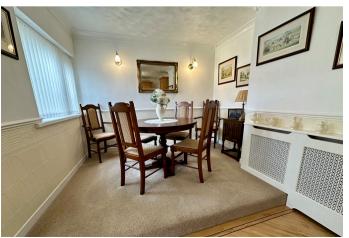

## KITCHEN/DINER

18' 11" x 9' 10" (5.77m x 3.00m) Fabulous open plan kitchen/diner ideal for the family and entertaining with a range of fitted units at both eye an base level, work surfaces incorporating a single bowl sink with drainer, four ring electric hob with extractor fan above, double electric oven, integrated fridge/freezer, storage cupboard beneath the stairs, step up to dining area, lower kitchen has Karndean flooring, radiator, coving, dado rail, two rear facing double glazed windows and a rear facing double glazed door to the conservatory.