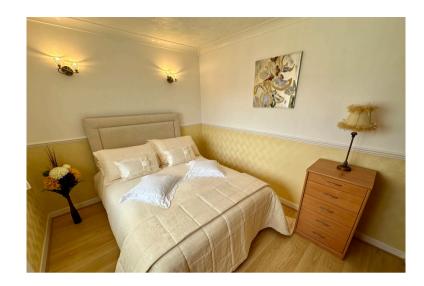

## **BEDROOM**

11' 0" x 11' 0" (3.37m x 3.36m) Lovely double bedroom with laminate flooring, front facing double glazed window, coving, radiator and dado rail.

## **BEDROOM**

12' 9" x 8' 7" (3.90m x 2.64m) Further spacious double bedroom with rear facing double glazed window, radiator, dado rail, coving and laminate flooring.

## **BEDROOM**

9' 3" x 4' 7" (2.82m x 1.41m) Single bedroom with front facing double glazed window, radiator, laminate flooring, coving and a dado rail.