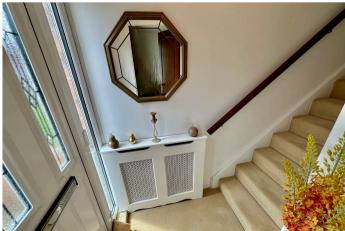

## **ENTRANCE HALL**

DN8.

3' 10" x 4' 0" (1.18m x 1.22m) The property is accessed via the front facing double glazed frosted door to the hallway, radiator, stairs to the first floor and coving to the ceiling.

#### **STAIRS**

Leading from the entrance hallway to the first floor landing.