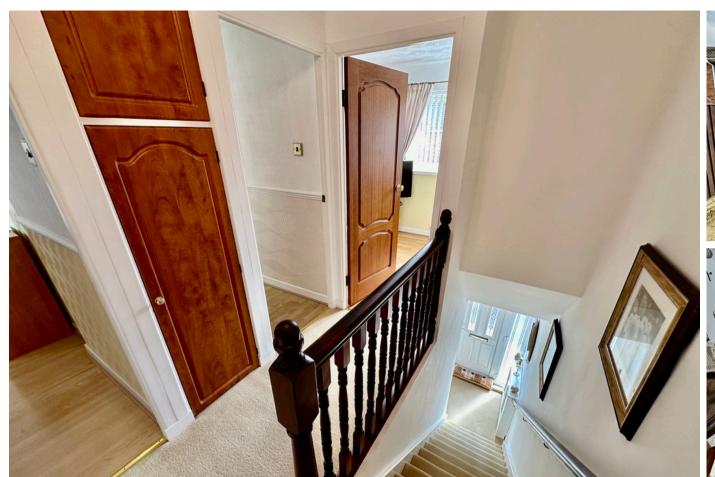

## **ENTRANCE HALL**

DN8.

3' 10" x 4' 0" (1.18m x 1.22m) The property is accessed via the front facing double glazed frosted door to the hallway, radiator, stairs to the first floor and coving to the ceiling.

#### **STAIRS**

Leading from the entrance hallway to the first floor landing.