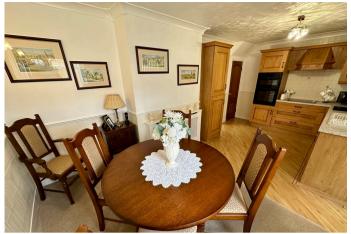

## KITCHEN/DINER

18' 11" x 9' 10" (5.77m x 3.00m) Fabulous open plan kitchen/diner ideal for the family and entertaining with a range of fitted units at both eye an base level, work surfaces incorporating a single bowl sink with drainer, four ring electric hob with extractor fan above, double electric oven, integrated fridge/freezer, storage cupboard beneath the stairs, step up to dining area, lower kitchen has Karndean flooring, radiator, coving, dado rail, two rear facing double glazed windows and a rear facing double glazed door to the conservatory.