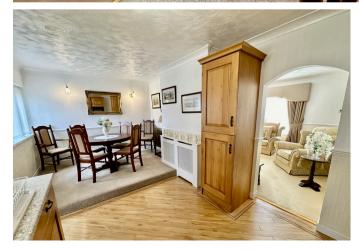

## KITCHEN/DINER

18' 11" x 9' 10" (5.77m x 3.00m) Fabulous open plan kitchen/diner ideal for the family and entertaining with a range of fitted units at both eye an base level, work surfaces incorporating a single bowl sink with drainer, four ring electric hob with extractor fan above, double electric oven, integrated fridge/freezer, storage cupboard beneath the stairs, step up to dining area, lower kitchen has Karndean flooring, radiator, coving, dado rail, two rear facing double glazed windows and a rear facing double glazed door to the conservatory.