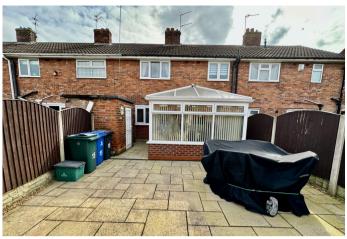

# **REAR GARDEN**

Side shared access gate leads to paved area in enclosed rear garden with gravelled beds, fence enclosure and storage outhouse. GROUND FLOOR 508 sq.ft. (47.2 sq.m.) approx. 1ST FLOOR 413 sq.ft. (38.4 sq.m.) approx.