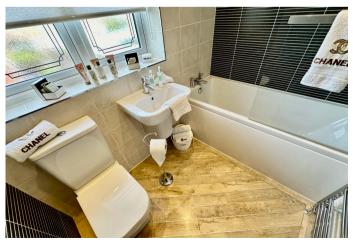

# **BATHROOM**

7' 5" x 5' 4" (2.28m x 1.64m) Beautifully presented bathroom with a three piece suite comprising of a low flush WC, wash hand basin, bath with shower screen mounted above, electric shower unit, heated towel radiator, spotlights, tiled walls, Karndean flooring, extractor fan and rear facing double glazed frosted window.