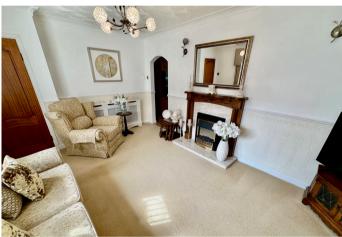

## **LOUNGE**

15' 9" x 11' 4" (4.82m x 3.47m) Beautiful reception room with front facing double glazed bow window, radiator, electric feature fireplace with decorative surround, coving to the ceiling, dado rail and arch to the kitchen/diner.