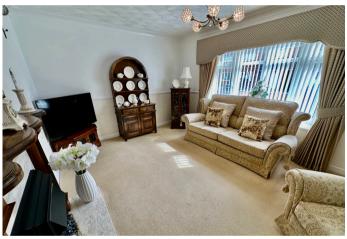

## **LOUNGE**

15' 9" x 11' 4" (4.82m x 3.47m) Beautiful reception room with front facing double glazed bow window, radiator, electric feature fireplace with decorative surround, coving to the ceiling, dado rail and arch to the kitchen/diner.