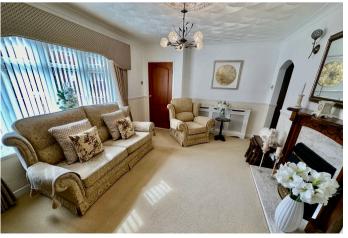

## **LOUNGE**

15' 9" x 11' 4" (4.82m x 3.47m) Beautiful reception room with front facing double glazed bow window, radiator, electric feature fireplace with decorative surround, coving to the ceiling, dado rail and arch to the kitchen/diner.