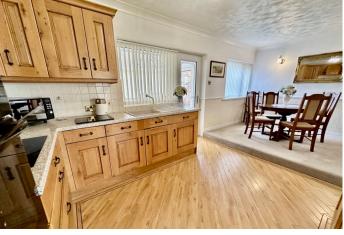

## KITCHEN/DINER

18' 11" x 9' 10" (5.77m x 3.00m) Fabulous open plan kitchen/diner ideal for the family and entertaining with a range of fitted units at both eye an base level, work surfaces incorporating a single bowl sink with drainer, four ring electric hob with extractor fan above, double electric oven, integrated fridge/freezer, storage cupboard beneath the stairs, step up to dining area, lower kitchen has Karndean flooring, radiator, coving, dado rail, two rear facing double glazed windows and a rear facing double glazed door to the conservatory.