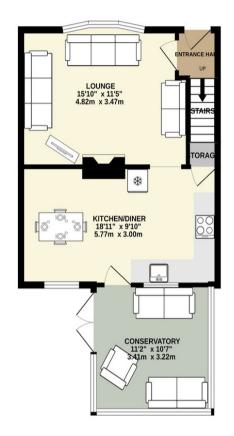

## **LOUNGE**

15' 9" x 11' 4" (4.82m x 3.47m) Beautiful reception room with front facing double glazed bow window, radiator, electric feature fireplace with decorative surround, coving to the ceiling, dado rail and arch to the kitchen/diner.

## KITCHEN/DINER

18' 11" x 9' 10" (5.77m x 3.00m) Fabulous open plan kitchen/diner ideal for the family and entertaining with a range of fitted units at both eye an base level, work surfaces incorporating a single bowl sink with drainer, four ring electric hob with extractor fan above, double electric oven, integrated fridge/freezer, storage cupboard beneath the stairs, step up to dining area, lower kitchen has Karndean flooring, radiator, coving, dado rail, two rear facing double glazed windows and a rear facing double glazed door to the conservatory.

#### CONSERVATORY

11' 2" x 10' 6" (3.41m x 3.22m) Overlooking the lovely garden via the side/rear facing double glazed windows, radiator, laminate flooring and ceiling fan.

# **REAR GARDEN**

Side shared access gate leads to paved area in enclosed rear garden with gravelled beds, fence enclosure and storage outhouse. GROUND FLOOR 508 sq.ft. (47.2 sq.m.) approx. 1ST FLOOR 413 sq.ft. (38.4 sq.m.) approx.

TOTAL FLOOR AREA: 922 sq.ft. (85.6 sq.m.) approx.

Whist every attempt has been made to ensure the accuracy of the floorplan contained here, measurements of doors, windows, comis and any other items are approximate and no responsibility is taken for any error, omission or mis-statement. This plan is for illustrative purposes only and should be used as such by any prospective purchaser. The services, systems and appliances shown have not been tested and no guarantee as to their containity or efficiency can be oben.