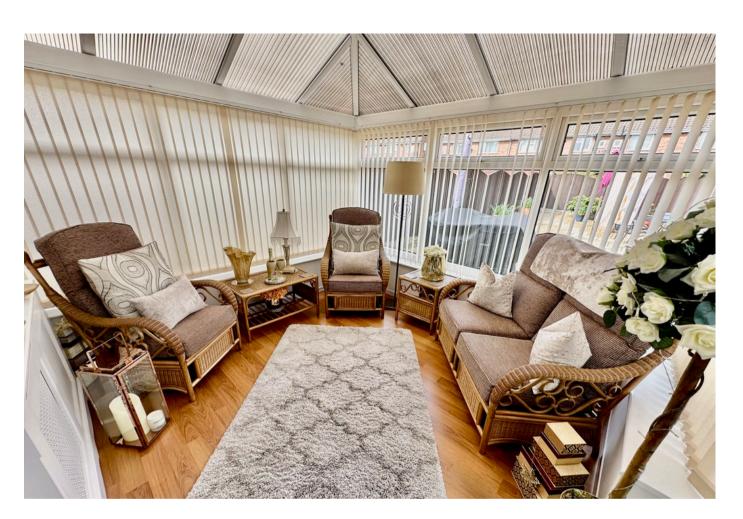

#### CONSERVATORY

11' 2" x 10' 6" (3.41m x 3.22m) Overlooking the lovely garden via the side/rear facing double glazed windows, radiator, laminate flooring and ceiling fan.