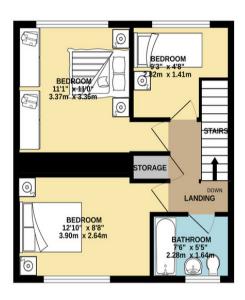

## **BEDROOM**

11' 0" x 11' 0" (3.37m x 3.36m) Lovely double bedroom with laminate flooring, front facing double glazed window, coving, radiator and dado rail.

## **BEDROOM**

12' 9" x 8' 7" (3.90m x 2.64m) Further spacious double bedroom with rear facing double glazed window, radiator, dado rail, coving and laminate flooring.

## **BEDROOM**

9' 3" x 4' 7" (2.82m x 1.41m) Single bedroom with front facing double glazed window, radiator, laminate flooring, coving and a dado rail.

# **BATHROOM**

7' 5" x 5' 4" (2.28m x 1.64m) Beautifully presented bathroom with a three piece suite comprising of a low flush WC, wash hand basin, bath with shower screen mounted above, electric shower unit, heated towel radiator, spotlights, tiled walls, Karndean flooring, extractor fan and rear facing double glazed frosted window.

# **REAR GARDEN**

Side shared access gate leads to paved area in enclosed rear garden with gravelled beds, fence enclosure and storage outhouse. GROUND FLOOR 508 sq.ft. (47.2 sq.m.) approx. 1ST FLOOR 413 sq.ft. (38.4 sq.m.) approx.

TOTAL FLOOR AREA: 922 sq.ft. (85.6 sq.m.) approx.

Whist every attempt has been made to ensure the accuracy of the floorplan contained here, measurements of doors, windows, comis and any other items are approximate and no responsibility is taken for any error, omission or mis-statement. This plan is for illustrative purposes only and should be used as such by any prospective purchaser. The services, systems and appliances shown have not been tested and no guarantee as to their containity or efficiency can be oben.