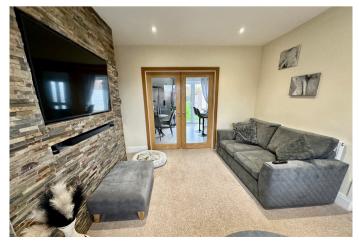

## LIVING ROOM

11' 11" x 13' 6" (3.65m x 4.13m) Beautiful bright reception space with feature media wall including tiled surround, radiator, spotlights, front facing double glazed bay window and double doors to the kitchen/diner.