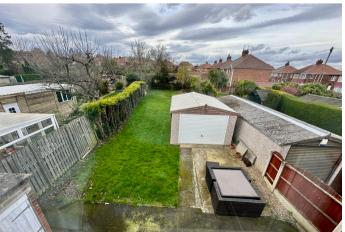

## **DRIVEWAY & GARAGE**

Driveway leads to single garage at the rear.

## **REAR GARDEN**

Central lawn with surrounding shrub beds.

GROUND FLOOR 412 sq.ft. (38.3 sq.m.) approx.

1ST FLOOR 414 sq.ft. (38.4 sq.m.) approx.

TOTAL FLOOR AREA: 826 sq.ft. (76.7 sq.m.) approx.

Whilst every attempt has been made to ensure the accusary of the floorplan contained here, measurements of doors, windows, nooms and any other items are approximate and no responsibility is taken for any error, omission on "instatement." This plant is for illustrative purposes only and should be used as such yay prospective purchaser. The services, systems and appliances shown have not been tested and no guarantee as to their operability or efficiency can be given.