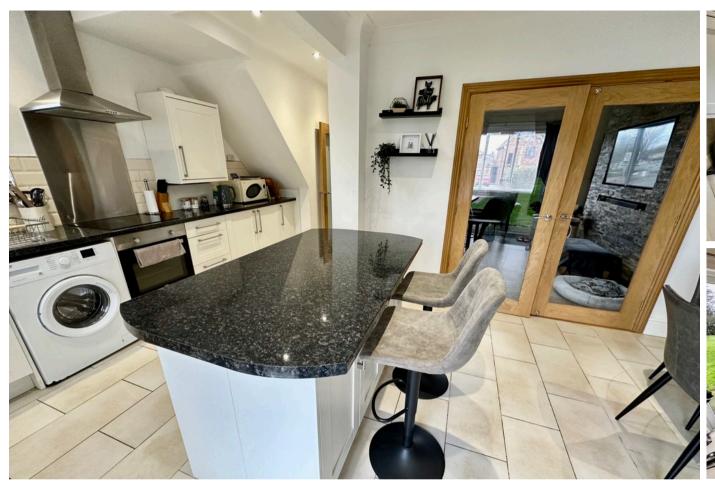

#### **KITCHEN**

5' 2" x 17' 5" (1.6m x 5.31m) Superb kitchen with a range of fitted cabinetry, work surfaces incorporating a single bowl sink with drainer, four ring electric hob with extractor hood above, single electric oven, plumbing for a washing machine, partially tiled walls, tiled flooring, spotlights, radiator, side facing double glazed window and rear facing double glazed door to the garden.

#### **DINING AREA**

11' 5" x 11' 3" (3.50m x 3.45m) The dining area is open plan with the kitchen providing the perfect family entertaining space with breakfast island, space for a table, rear facing double glazed French doors, space for a fridge/freezer and radiator.