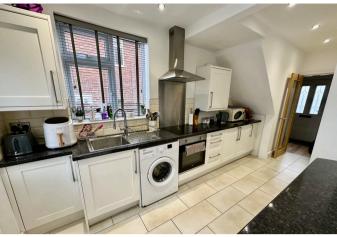

#### **KITCHEN**

5' 2" x 17' 5" (1.6m x 5.31m) Superb kitchen with a range of fitted cabinetry, work surfaces incorporating a single bowl sink with drainer, four ring electric hob with extractor hood above, single electric oven, plumbing for a washing machine, partially tiled walls, tiled flooring, spotlights, radiator, side facing double glazed window and rear facing double glazed door to the garden.