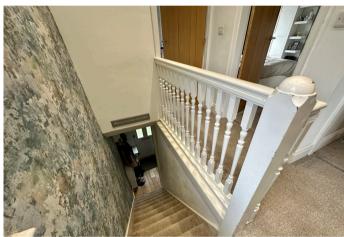

#### **STAIRS**

Leading from the entrance hallway to the first floor landing.

## **LANDING**

5' 10" x 8' 6" (1.80m x 2.60m) Providing access to all bedrooms/bathroom, side facing double glazed window and spotlights.