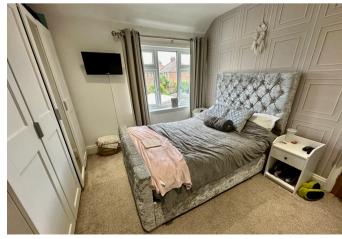

#### **BEDROOM**

11' 10" x 11' 6" (3.63m x 3.51m) Spacious double bedroom with front facing double glazed bay window, radiator and spotlights.

#### **BEDROOM**

11' 1" x 11' 4" (3.38m x 3.47m) Further double bedroom overlooking the rear garden, rear facing double glazed window, radiator and spotlights.

## **BEDROOM**

6' 9" x 7' 7" (2.07m x 2.32m) Spacious single bedroom positioned at the rear of the house with rear facing double glazed window, radiator, spotlights and loft access point.