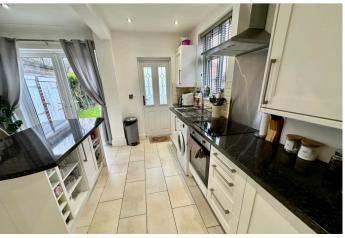

#### **KITCHEN**

5' 2" x 17' 5" (1.6m x 5.31m) Superb kitchen with a range of fitted cabinetry, work surfaces incorporating a single bowl sink with drainer, four ring electric hob with extractor hood above, single electric oven, plumbing for a washing machine, partially tiled walls, tiled flooring, spotlights, radiator, side facing double glazed window and rear facing double glazed door to the garden.