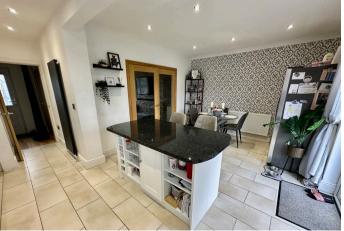

#### **KITCHEN**

5' 2" x 17' 5" (1.6m x 5.31m) Superb kitchen with a range of fitted cabinetry, work surfaces incorporating a single bowl sink with drainer, four ring electric hob with extractor hood above, single electric oven, plumbing for a washing machine, partially tiled walls, tiled flooring, spotlights, radiator, side facing double glazed window and rear facing double glazed door to the garden.

#### **DINING AREA**

11' 5" x 11' 3" (3.50m x 3.45m) The dining area is open plan with the kitchen providing the perfect family entertaining space with breakfast island, space for a table, rear facing double glazed French doors, space for a fridge/freezer and radiator.