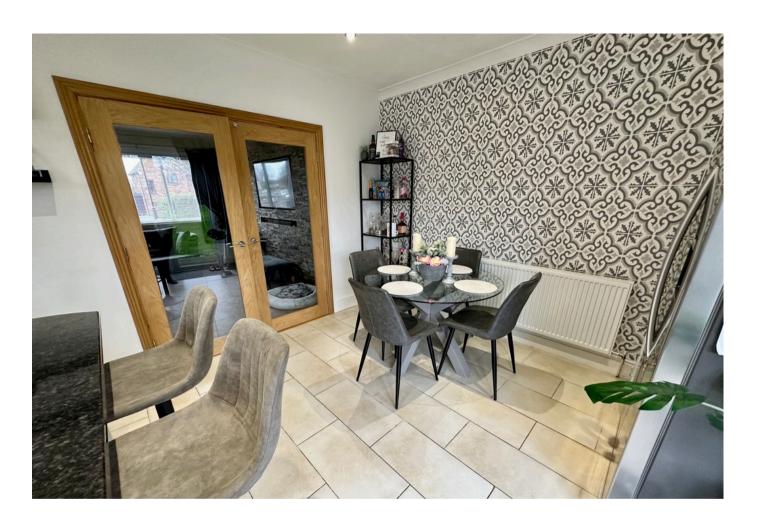

#### **DINING AREA**

11' 5" x 11' 3" (3.50m x 3.45m) The dining area is open plan with the kitchen providing the perfect family entertaining space with breakfast island, space for a table, rear facing double glazed French doors, space for a fridge/freezer and radiator.