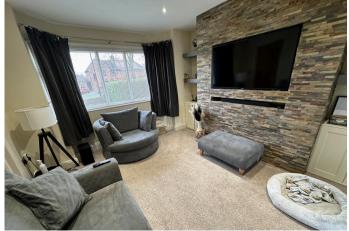

## LIVING ROOM

11' 11" x 13' 6" (3.65m x 4.13m) Beautiful bright reception space with feature media wall including tiled surround, radiator, spotlights, front facing double glazed bay window and double doors to the kitchen/diner.