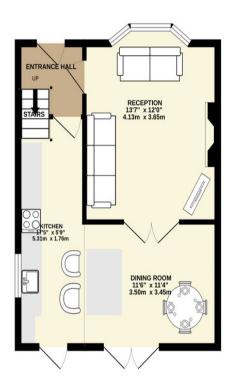

#### **ENTRANCE HALL**

5' 10" x 5' 6" (1.80m x 1.70m) This stunning home is accessed via the front facing double glazed frosted door to the entrance hallway, radiator, stairs to the first floor landing, spotlights to the ceiling and a telephone point.

## LIVING ROOM

11' 11" x 13' 6" (3.65m x 4.13m) Beautiful bright reception space with feature media wall including tiled surround, radiator, spotlights, front facing double glazed bay window and double doors to the kitchen/diner.

#### **KITCHEN**

5' 2" x 17' 5" (1.6m x 5.31m) Superb kitchen with a range of fitted cabinetry, work surfaces incorporating a single bowl sink with drainer, four ring electric hob with extractor hood above, single electric oven, plumbing for a washing machine, partially tiled walls, tiled flooring, spotlights, radiator, side facing double glazed window and rear facing double glazed door to the garden.

#### **DINING AREA**

11' 5" x 11' 3" (3.50m x 3.45m) The dining area is open plan with the kitchen providing the perfect family entertaining space with breakfast island, space for a table, rear facing double glazed French doors, space for a fridge/freezer and radiator.