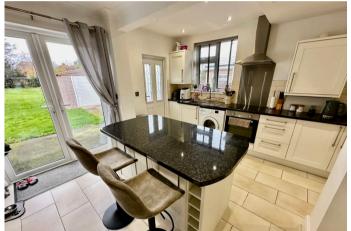

#### **KITCHEN**

5' 2" x 17' 5" (1.6m x 5.31m) Superb kitchen with a range of fitted cabinetry, work surfaces incorporating a single bowl sink with drainer, four ring electric hob with extractor hood above, single electric oven, plumbing for a washing machine, partially tiled walls, tiled flooring, spotlights, radiator, side facing double glazed window and rear facing double glazed door to the garden.

#### **DINING AREA**

11' 5" x 11' 3" (3.50m x 3.45m) The dining area is open plan with the kitchen providing the perfect family entertaining space with breakfast island, space for a table, rear facing double glazed French doors, space for a fridge/freezer and radiator.