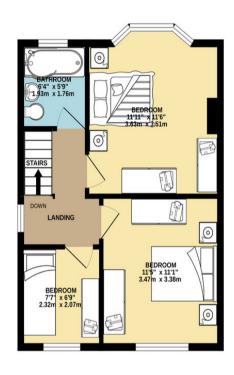

## **LANDING**

5' 10" x 8' 6" (1.80m x 2.60m) Providing access to all bedrooms/bathroom, side facing double glazed window and spotlights.

#### **BEDROOM**

11' 10" x 11' 6" (3.63m x 3.51m) Spacious double bedroom with front facing double glazed bay window, radiator and spotlights.

#### **BEDROOM**

11' 1" x 11' 4" (3.38m x 3.47m) Further double bedroom overlooking the rear garden, rear facing double glazed window, radiator and spotlights.

## **BEDROOM**

6' 9" x 7' 7" (2.07m x 2.32m) Spacious single bedroom positioned at the rear of the house with rear facing double glazed window, radiator, spotlights and loft access point.

## **BATHROOM**

5' 9" x 6' 3" (1.76m x 1.93m) Fabulous three piece suite comprising of an L-shaped bath with shower screen mounted above, dual shower head, low flush WC, wash hand basin, partially tiled walls, tiled flooring, heated towel radiator and front facing double glazed frosted window.