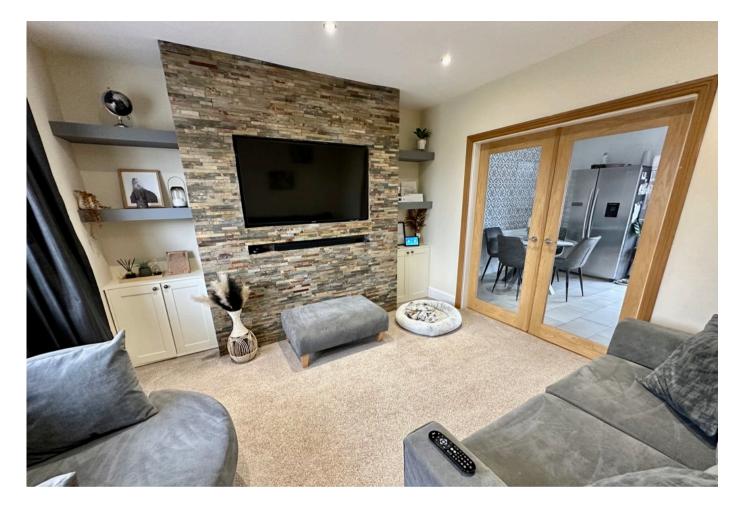

## LIVING ROOM

11' 11" x 13' 6" (3.65m x 4.13m) Beautiful bright reception space with feature media wall including tiled surround, radiator, spotlights, front facing double glazed bay window and double doors to the kitchen/diner.