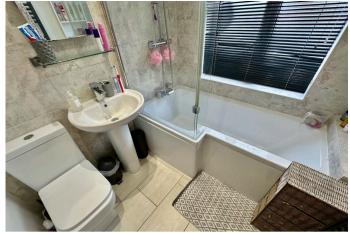

## **BATHROOM**

5' 9" x 6' 3" (1.76m x 1.93m) Fabulous three piece suite comprising of an L-shaped bath with shower screen mounted above, dual shower head, low flush WC, wash hand basin, partially tiled walls, tiled flooring, heated towel radiator and front facing double glazed frosted window.