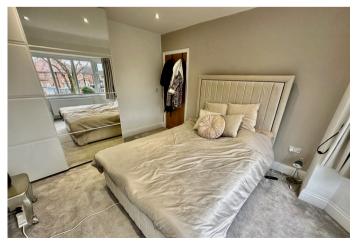

#### **BEDROOM**

11' 10" x 11' 6" (3.63m x 3.51m) Spacious double bedroom with front facing double glazed bay window, radiator and spotlights.