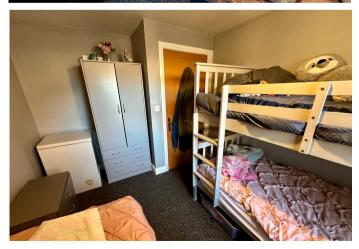

#### **BEDROOM**

8' 11" x 13' 6" (2.73m x 4.14m) Spacious double bedroom with rear facing double glazed window and electric heater.

#### **BEDROOM**

8' 10" x 9' 6" (2.70m x 2.90m) Further lovely bedroom positioned at the rear of the property with rear facing double glazed window and an electric heater.