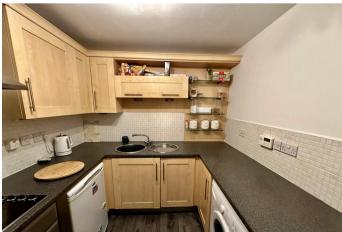

#### **KITCHEN**

8' 11" x 7' 8" (2.73m x 2.34m) The kitchen offers a range of fitted units at both eye and base level, work surfaces incorporating a single bowl sink with drainer, four ring electric hob with extractor hood, double electric oven, space for a fridge, plumbing for a washing machine and partially tiled walls.