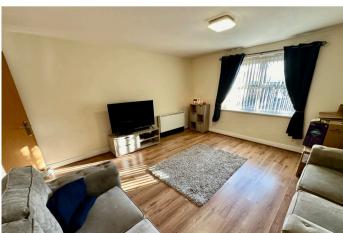

#### LIVING/DINING ROOM

13' 9" x 14' 2" (4.21m x 4.33m) Lovely reception space with front facing double glazed window overlooking the communal garden, electric heater and a television aerial point.