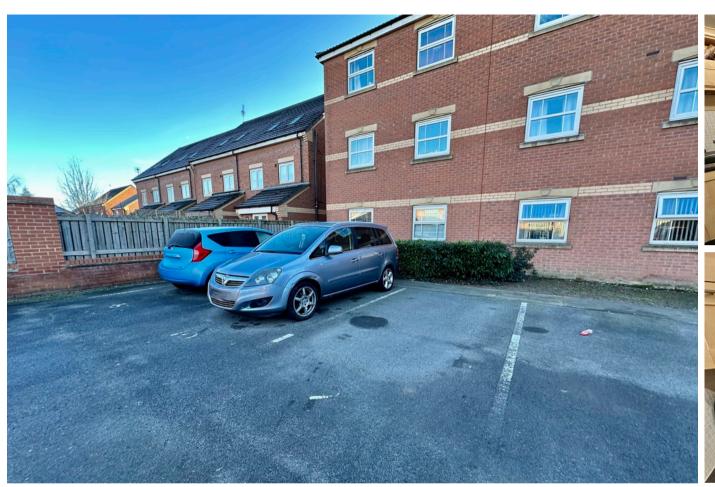

## ALLOCATED PARKING

Just one single allocated parking space to the rear of the property and accessed via the side road.