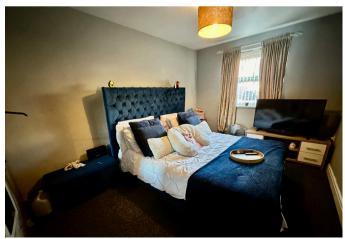

#### **BEDROOM**

8' 11" x 13' 6" (2.73m x 4.14m) Spacious double bedroom with rear facing double glazed window and electric heater.

#### **BEDROOM**

8' 10" x 9' 6" (2.70m x 2.90m) Further lovely bedroom positioned at the rear of the property with rear facing double glazed window and an electric heater.