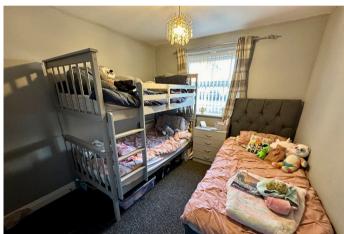

#### **BEDROOM**

8' 11" x 13' 6" (2.73m x 4.14m) Spacious double bedroom with rear facing double glazed window and electric heater.

#### **BEDROOM**

8' 10" x 9' 6" (2.70m x 2.90m) Further lovely bedroom positioned at the rear of the property with rear facing double glazed window and an electric heater.