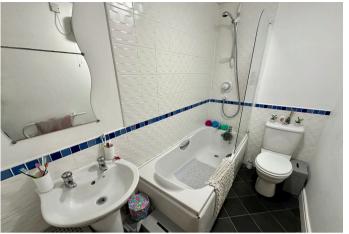

#### **BATHROOM**

8' 2" x 4' 9" (2.51m x 1.45m) Benefitting from a three piece suite, comprising of a low flush WC, wash hand basin, bath with shower screen above, shower fitting, partially tiled walls, shaving point, extractor fan and a heated towel radiator.