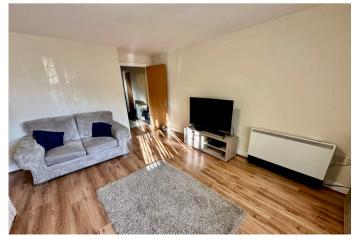

#### LIVING/DINING ROOM

13' 9" x 14' 2" (4.21m x 4.33m) Lovely reception space with front facing double glazed window overlooking the communal garden, electric heater and a television aerial point.