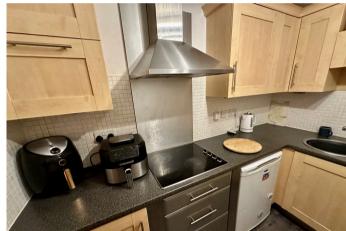

#### **KITCHEN**

8' 11" x 7' 8" (2.73m x 2.34m) The kitchen offers a range of fitted units at both eye and base level, work surfaces incorporating a single bowl sink with drainer, four ring electric hob with extractor hood, double electric oven, space for a fridge, plumbing for a washing machine and partially tiled walls.