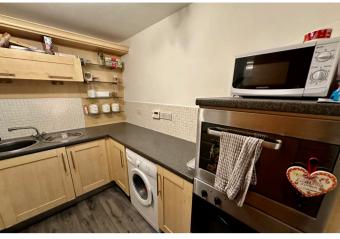

#### **KITCHEN**

8' 11" x 7' 8" (2.73m x 2.34m) The kitchen offers a range of fitted units at both eye and base level, work surfaces incorporating a single bowl sink with drainer, four ring electric hob with extractor hood, double electric oven, space for a fridge, plumbing for a washing machine and partially tiled walls.