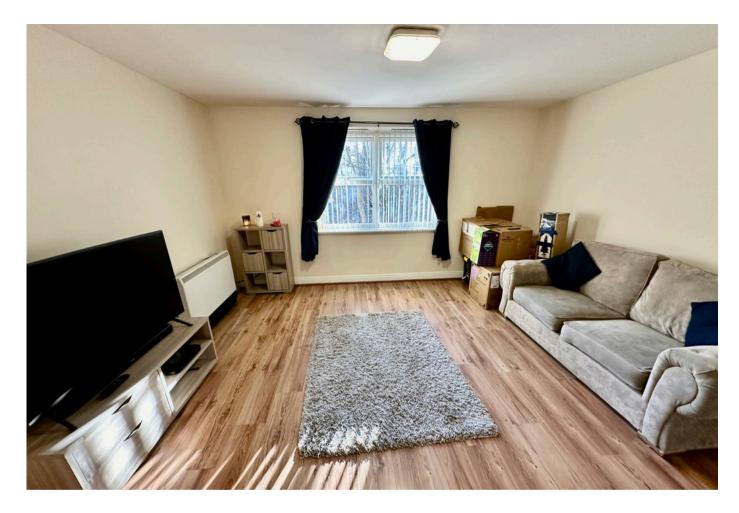

#### LIVING/DINING ROOM

13' 9" x 14' 2" (4.21m x 4.33m) Lovely reception space with front facing double glazed window overlooking the communal garden, electric heater and a television aerial point.