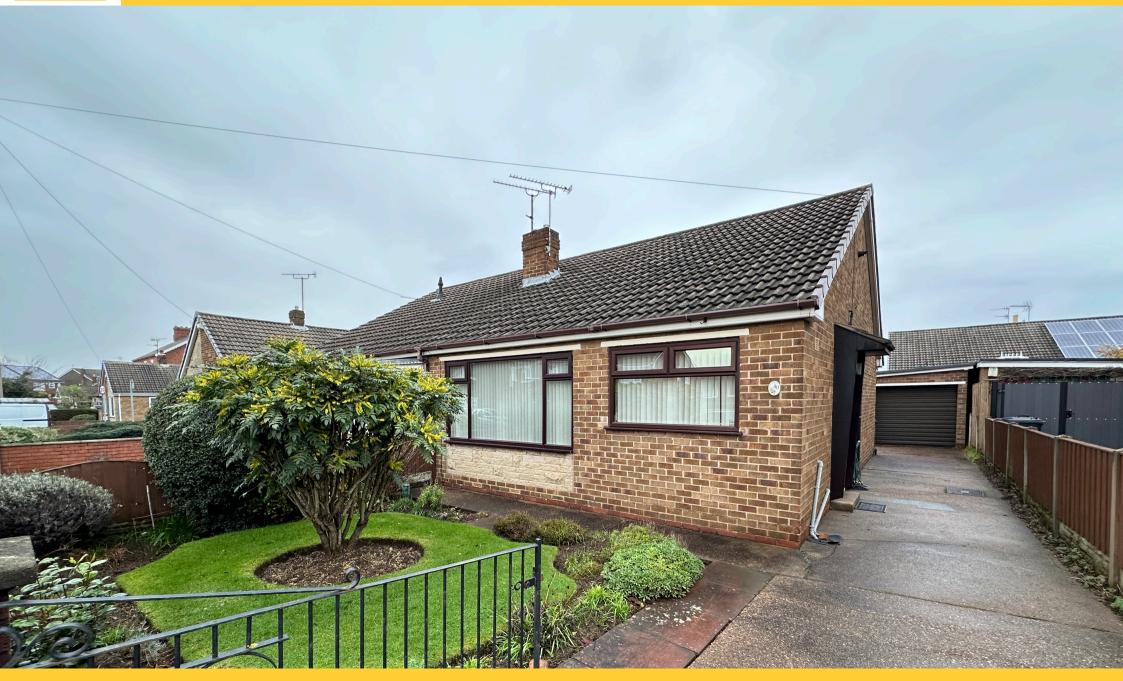

## CHURCH ROAD, BARNBY DUN, DONCASTER, DN3 1BB

# OFFERS IN EXCESS OF £164,000

FABULOUS POSITION ON **CHURCH ROAD IN BARNBY DUN, JUST A SHORT STROLL** TO THE SHOPS, PUBLIC TRANSPORT LINK AND PROVIDES TWO SPACIOUS BEDROOMS. Delightful semidetached bungalow in a sought after village location, within easy reach of countryside/canal walks and a must see. The property in brief comprises of entrance porch, entrance hallway, living room with feature fireplace, kitchen, two bedrooms, shower room, front/rear gardens, driveway providing off street parking and a garage. **GREAT BUY IN DN3.** 

## FRONT GARDEN & DRIVEWAY

Front gate leads to the driveway providing off street parking, fence enclosure to the sides, small circle lawn with mature bushes/shrubs and side access to the rear garden/garage.

## **GARAGE**

Garage is located at the rear with front facing electric door, power points, lighting and further side access door to the garden.

## REAR GARDEN

Laid to lawn with shrub beds, pebbled area, fence enclosure to the side and open access to the driveway.