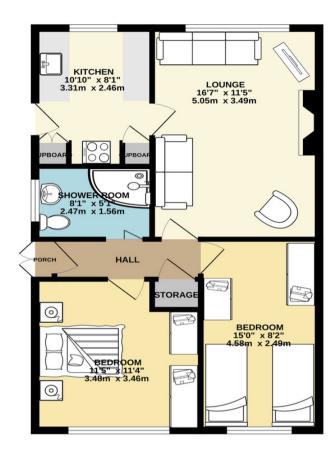

#### GROUND FLOOR 611 sq.ft. (56.8 sq.m.) approx.

TOTAL FLOOR AREA: 611 sq.ft. (56.8 sq.m.) approx.

Whilst every attempt has been made to ensure the accuracy of the floorplan contained here, measurements of doors, windows, crooms and any of expossibility is taken for any error, prospective purchaser. The services, systems and appliances shown have not been tested and no guarantee as to the friending control of the purchaser. The services, systems and appliances shown have not been tested and no guarantee as to the friending control of the purchaser.