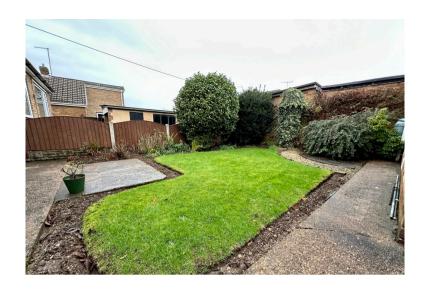

## REAR GARDEN

Laid to lawn with shrub beds, pebbled area, fence enclosure to the side and open access to the driveway.