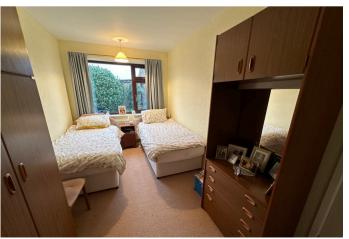

### **BEDROOM**

11' 5" x 11' 4" (3.48m x 3.46m) Fantastic double bedroom overlooking the rear garden via the rear facing double glazed window, radiator and coving to the ceiling.

#### **BEDROOM**

8' 2" x 15' 0" (2.49m x 4.58m) Second spacious bedroom with rear facing double glazed window and a radiator.