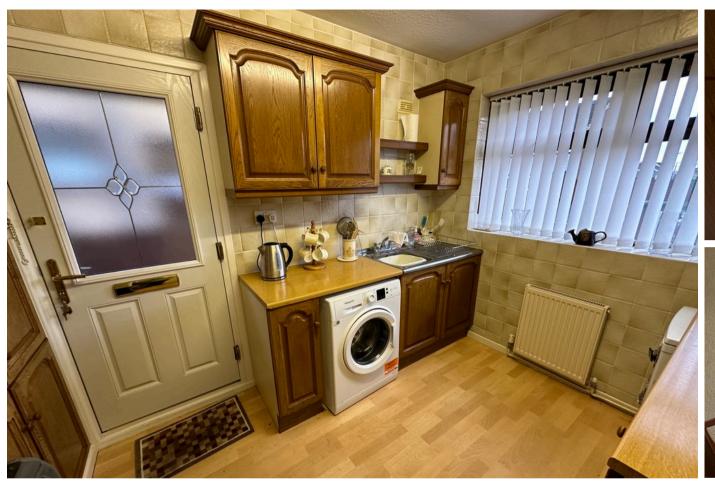

#### **KITCHEN**

8' 6" x 10' 10" (2.6m x 3.31m) Positioned at the front of the bungalow with side facing double glazed frosted door to the driveway, front facing double glazed window, radiator, two storage cupboards, fitted kitchen units eye and base level, work surfaces incorporating a single bowl sink with drainer, space for a friege, plumbing for a washing machine, space for a freestanding cooker with gas hob, partially tiled splash backs and door to the living room.