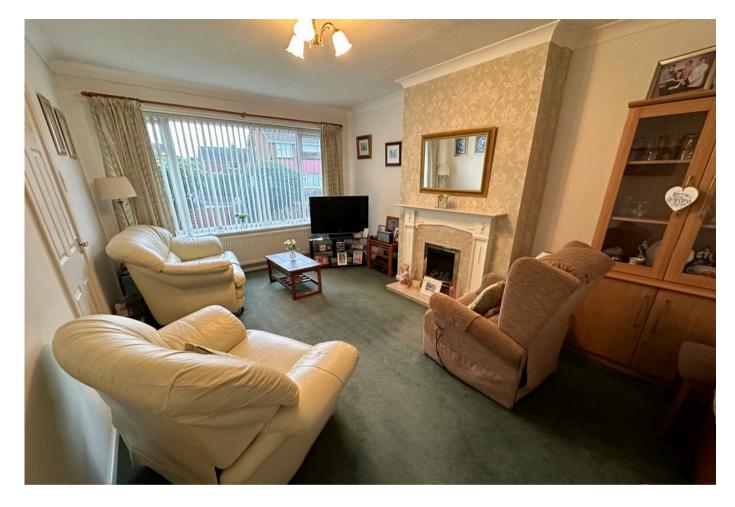

#### LIVING ROOM

11' 5" x 16' 6" (3.49m x 5.05m) Fabulous bright reception room with front facing double glazed window, radiator, coving to the ceiling, television point, feature electric fire and a decorative surround.