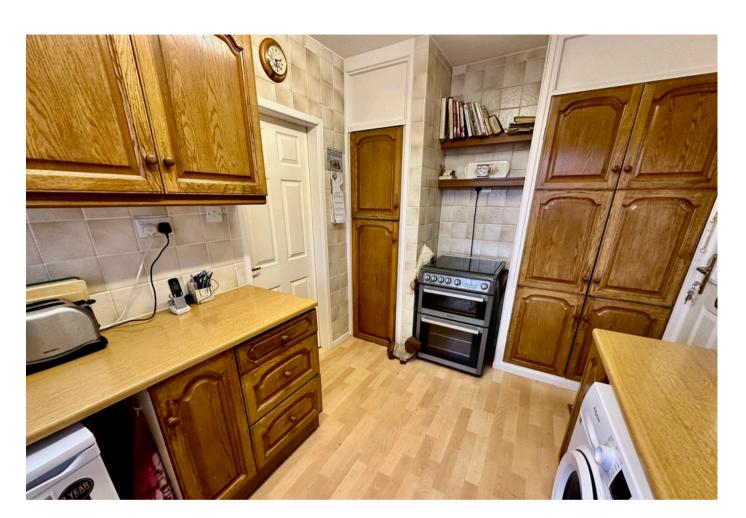

#### **KITCHEN**

8' 6" x 10' 10" (2.6m x 3.31m) Positioned at the front of the bungalow with side facing double glazed frosted door to the driveway, front facing double glazed window, radiator, two storage cupboards, fitted kitchen units eye and base level, work surfaces incorporating a single bowl sink with drainer, space for a friege, plumbing for a washing machine, space for a freestanding cooker with gas hob, partially tiled splash backs and door to the living room.