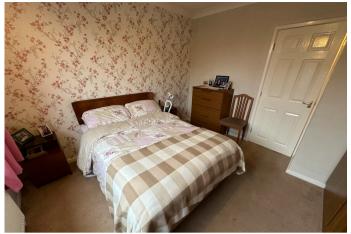

### **BEDROOM**

11' 5" x 11' 4" (3.48m x 3.46m) Fantastic double bedroom overlooking the rear garden via the rear facing double glazed window, radiator and coving to the ceiling.

#### **BEDROOM**

8' 2" x 15' 0" (2.49m x 4.58m) Second spacious bedroom with rear facing double glazed window and a radiator.