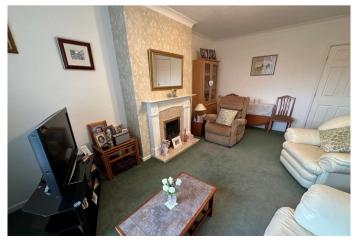

#### LIVING ROOM

11' 5" x 16' 6" (3.49m x 5.05m) Fabulous bright reception room with front facing double glazed window, radiator, coving to the ceiling, television point, feature electric fire and a decorative surround.