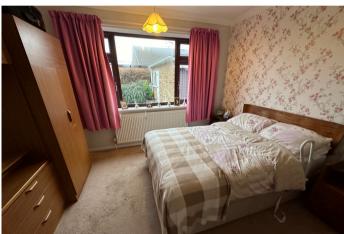

### **BEDROOM**

11' 5" x 11' 4" (3.48m x 3.46m) Fantastic double bedroom overlooking the rear garden via the rear facing double glazed window, radiator and coving to the ceiling.

#### **BEDROOM**

8' 2" x 15' 0" (2.49m x 4.58m) Second spacious bedroom with rear facing double glazed window and a radiator.