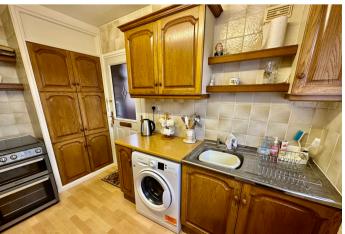

#### **KITCHEN**

8' 6" x 10' 10" (2.6m x 3.31m) Positioned at the front of the bungalow with side facing double glazed frosted door to the driveway, front facing double glazed window, radiator, two storage cupboards, fitted kitchen units eye and base level, work surfaces incorporating a single bowl sink with drainer, space for a friege, plumbing for a washing machine, space for a freestanding cooker with gas hob, partially tiled splash backs and door to the living room.