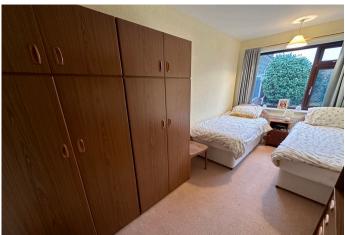

### **BEDROOM**

11' 5" x 11' 4" (3.48m x 3.46m) Fantastic double bedroom overlooking the rear garden via the rear facing double glazed window, radiator and coving to the ceiling.

#### **BEDROOM**

8' 2" x 15' 0" (2.49m x 4.58m) Second spacious bedroom with rear facing double glazed window and a radiator.