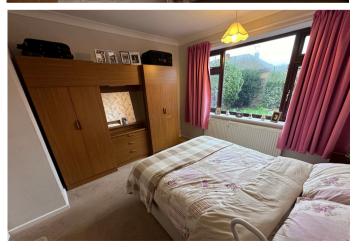

### **BEDROOM**

11' 5" x 11' 4" (3.48m x 3.46m) Fantastic double bedroom overlooking the rear garden via the rear facing double glazed window, radiator and coving to the ceiling.

#### **BEDROOM**

8' 2" x 15' 0" (2.49m x 4.58m) Second spacious bedroom with rear facing double glazed window and a radiator.