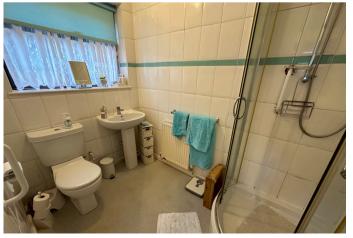

#### **SHOWER ROOM**

8' 1" x 5' 1" (2.47m x 1.56m) Nicely presented shower room with corner shower cubicle, low flush WC, wash hand basin, tiled walls, radiator, loft access point and side facing double glazed frosted window.