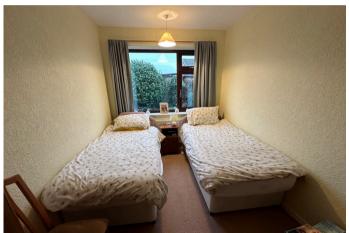

### **BEDROOM**

11' 5" x 11' 4" (3.48m x 3.46m) Fantastic double bedroom overlooking the rear garden via the rear facing double glazed window, radiator and coving to the ceiling.

#### **BEDROOM**

8' 2" x 15' 0" (2.49m x 4.58m) Second spacious bedroom with rear facing double glazed window and a radiator.