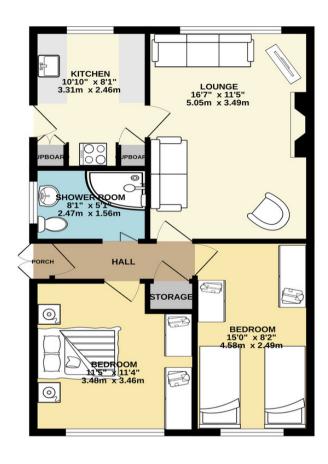

#### GROUND FLOOR 611 sq.ft. (56.8 sq.m.) approx.

TOTAL FLOOR AREA: 611 sq.ft. (56.8 sq.m.) approx.

Whist every attempt has been made to ensure the accuracy of the floorplan contained here, measurements of doors, windows, rooms and any open thems are approximate and no responsibility is taken for any error, prospective purchaser. The services, systems and appliances shown have not been tested and no guarantee as to their openability or efficiency can be given.