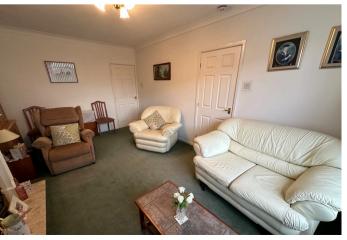

#### LIVING ROOM

11' 5" x 16' 6" (3.49m x 5.05m) Fabulous bright reception room with front facing double glazed window, radiator, coving to the ceiling, television point, feature electric fire and a decorative surround.