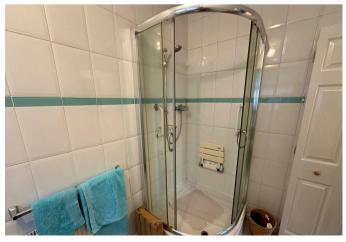

#### **SHOWER ROOM**

8' 1" x 5' 1" (2.47m x 1.56m) Nicely presented shower room with corner shower cubicle, low flush WC, wash hand basin, tiled walls, radiator, loft access point and side facing double glazed frosted window.