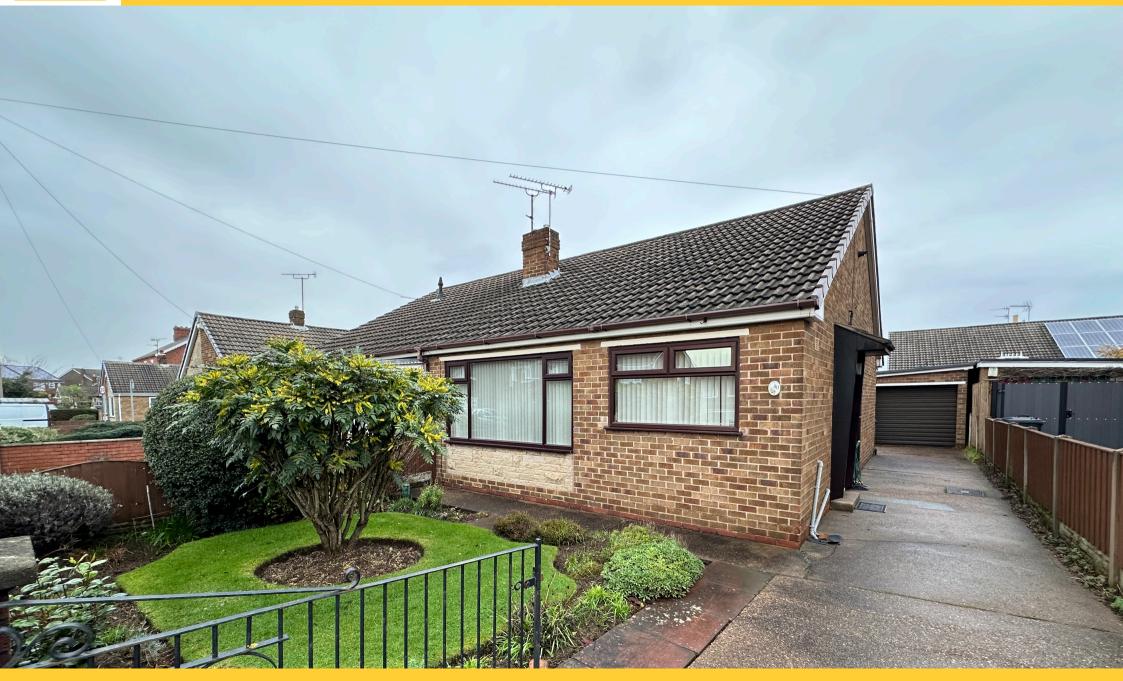

## CHURCH ROAD, BARNBY DUN, DONCASTER, DN3 1BB

# OFFERS IN EXCESS OF £168,000

FABULOUS POSITION ON **CHURCH ROAD IN BARNBY DUN, JUST A SHORT STROLL** TO THE SHOPS, PUBLIC TRANSPORT LINK AND PROVIDES TWO SPACIOUS BEDROOMS. Delightful semidetached bungalow in a sought after village location, within easy reach of countryside/canal walks and a must see. The property in brief comprises of entrance porch, entrance hallway, living room with feature fireplace, kitchen, two bedrooms, shower room, front/rear gardens, driveway providing off street parking and a garage. **GREAT BUY IN DN3.** 

## FRONT GARDEN & DRIVEWAY

Front gate leads to the driveway providing off street parking, fence enclosure to the sides, small circle lawn with mature bushes/shrubs and side access to the rear garden/garage.

## **GARAGE**

Garage is located at the rear with front facing electric door, power points, lighting and further side access door to the garden.