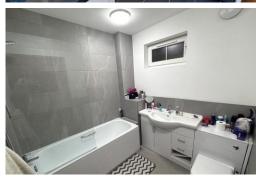

## **DOWNSTAIRS BATHROOM**

White bathroom suite comprising of panel enclosed bath with mixer tap and electric shower, vanity wash hand basin with mixer tap, towel holder radiator, extractor fan, double glazed window to side aspect and WC.