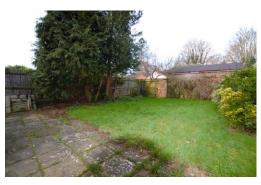

## **OUTSIDE**

Rear garden is mainly laid to lawn with patio area nearest to house. Side gate access and back gate access, large shed, parking space.