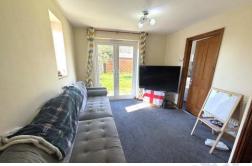

## **LIVING ROOM**

Radiator, grey carpet, Curtain to floor, curtain pole, double glazed patio doors to rear aspect, double glazed window to side aspect.