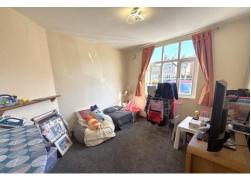

## **LIVING ROOM**

Radiator, grey carpet, Curtain to floor, curtain pole, double glazed patio doors to rear aspect, double glazed window to side aspect.