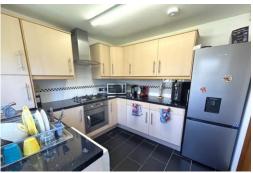

#### **KITCHEN**

Fitted with a range of wall and base units, complementary work surface with inset bowl sink drainer and mixer tap, complementary tile splashback, 4 burner Gas hob, electric oven built under with integrated extractor hood over. Fridge/freezer with built in water dispenser, washing machine, boiler, double glazed window to rea aspect with blinds, radiator, double glazed window door to rear aspect, tiled flooring.