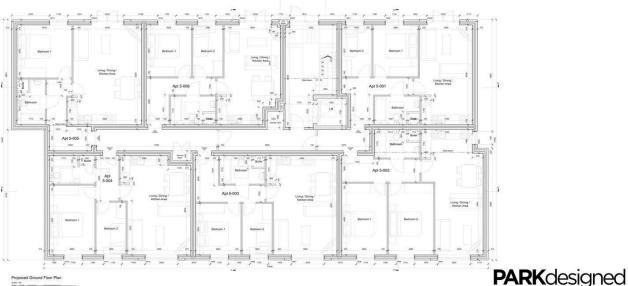

# **Chadwick Court Manygates Lane, Wakefield, WF1 5NT**

## For Sale Leasehold £125,000

Discover Chadwick Court, a stunning new development located just a 5-minute drive from Wakefield City Centre. This thoughtfully designed community of Woodlands Village offers modern living with convenience and accessibility in mind. With a lift servicing all floors and each apartment including a designated parking space, Chadwick Court is perfect for a wide range of residents.

The development consists of 18 stylish apartments spread across three storeys, offering a variety of layouts to suit your lifestyle. Completion is expected in Q1 2025, meaning your dream home could be just around the corner.

ACCOMMODATION

LIVING/DINING/KITCHEN

BEDROOM ONE

BEDROOM TWO

BATHROOM

OUTSIDE

Designated parking space.

LEASEHOLD