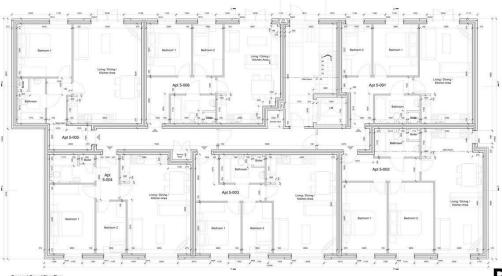

The development consists of 18 stylish apartments spread across three storeys, offering a variety of layouts to suit your lifestyle. Completion is expected in Q1 2025, meaning your dream home could be just around the corner.

ACCOMMODATION

LIVING/KITCHEN/DINER

BEDROOM ONE

BEDROOM TWO

BATHROOM

OUTSIDE

Designated parking space.

LEASEHOLD